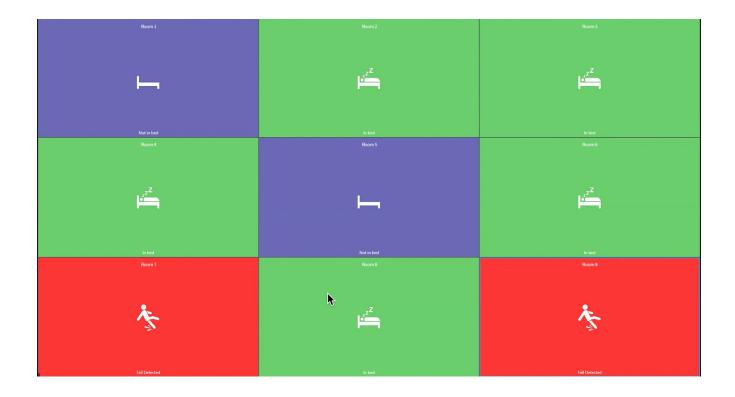

## **1. Real-Time Incident Detection**

Accidents like falls are among the top challenges in maintaining patient safety. MOBOTIX solutions such as NurseAssist are designed to continuously monitor secure hospital rooms and detect incidents like a patient leaving their bed unsafely or falling while walking. Real-time alerts can notify healthcare staff, enabling quicker intervention and ensuring patient well-being.

## 2. Enhanced Nighttime Monitoring Safety

Nighttime care often puts a strain on nursing staff. MOBOTIX sensors provide seamless monitoring without waking recovering patients. Virtual night visits allow caregivers to observe ensure patients remotely, reducing without reducing unnecessary disruptions while ensuring their safety.