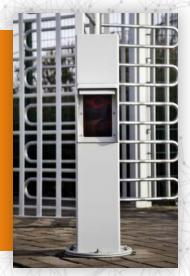

# Data sheet

lamp giving perfect sight to the license plate.

Network boxes or PoE switches with LWL can be added optional securing

#### Technical details

• Material: Aluminium • Height: 910 mm • Width: 180 mm • Depth: 180 mm

• Color: RAL 9006 / other colors possible

Quality certifification DIN 55 350 - 18 - 4.3.4

### Infrastructure requirements

• 230 V Power connection

• Cat7 or LWL network cable