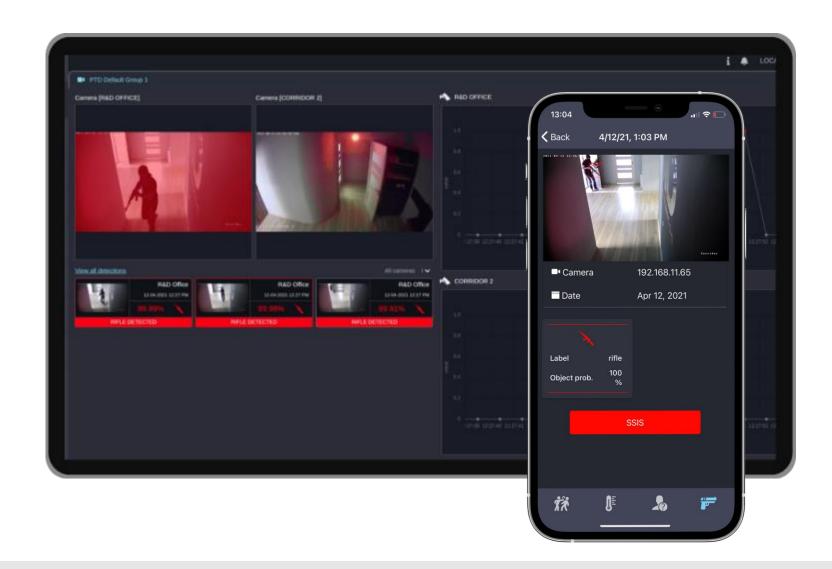

# **Object Detection**

Scylla Object Detection utilizes your existing security infrastructure and transforms it into a proactive security system detecting and identifying weapons, suspicious objects and protective personal equipment.

#### **Firearm detection:**

- Gun
- Shotgun
- Rifle and more