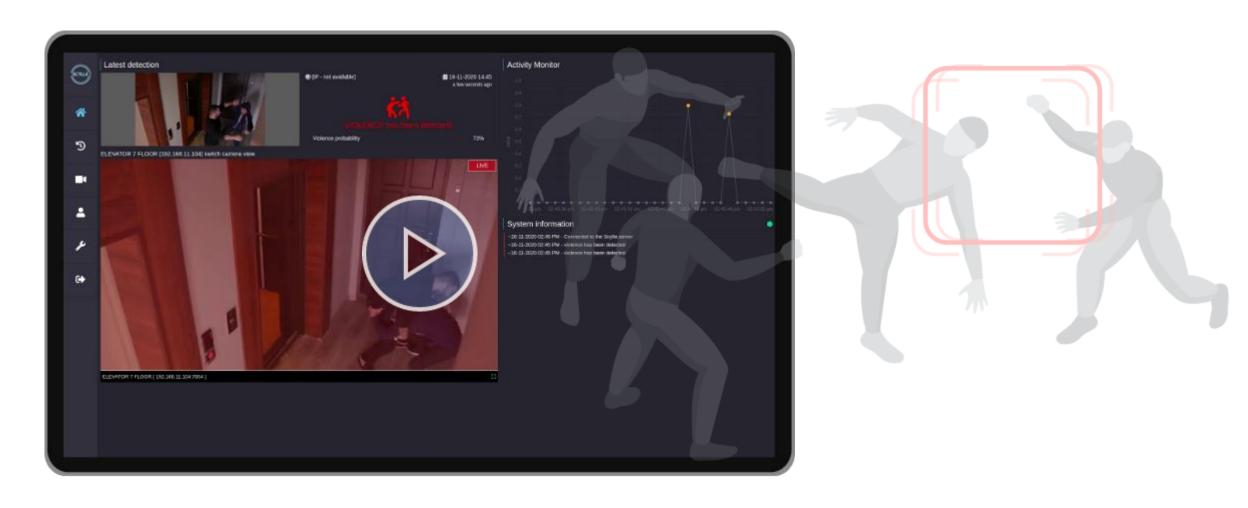

# Anomaly Detection & Behavior Recognition System

Scylla Behavior Recognition and Anomaly Detection allows security professionals to detect and identify high-impact threats and capture events as they occur.

Scylla Behavior Recognition and Anomaly Detection system outperforms all currently available systems in terms of accuracy. The module supports real-time multiple stream processing as well as offline video analytics.

#### We detect:

- Fighting
- Smoke and fire

- Suspicious behavior that can result in shoplifting
- Slip and fall

### **Anomaly Detection & Behavior Recognition System**