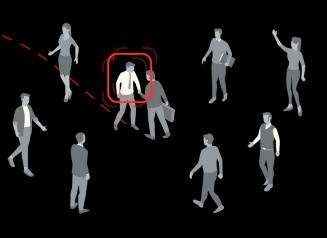

# **Object Tracking**

Scylla Object Tracking monitors movement of the object of interest across a series of video frames.

Scylla Object Tracking technology is tailor-trained to provide accurate detection for a variety of **use cases**, such as:

- Occupancy monitoring
- Loitering detection
- Emergency contact tracing

- Missing children detection
- Access control solution
- Active shooter tracking