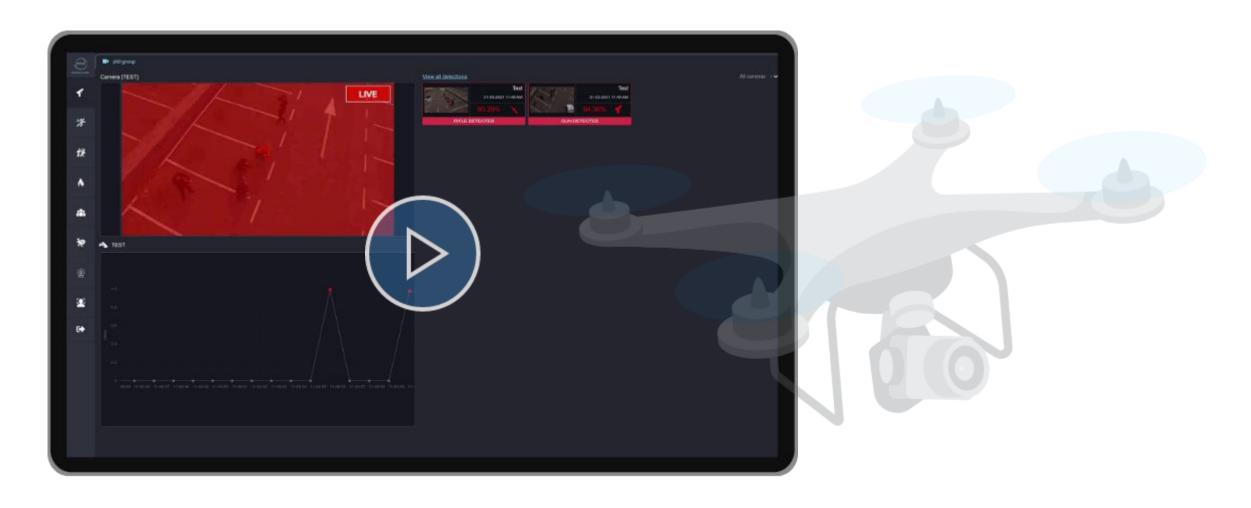

# **Drone Security**

Developed with security and business in mind, Scylla's cutting-edge technology can effectively work on cameras with non-static environments & backgrounds such as drones or bodycams. Scylla uses proprietary algorithms for smart digital zooming and sophisticated, lightning fast detection and tracking.

Keeping a watchful eye on individuals, operations and valued assets for your peace of mind.

# **Industrial Safety**

Scylla Industrial Safety Suite is tailor-made to warn of developing high-impact threats before they escalate and help protect your assets, operations and staff.

Scylla AI video analytics can also effectively work on drone cameras, which is particularly important for locations that are remote or hard to access.