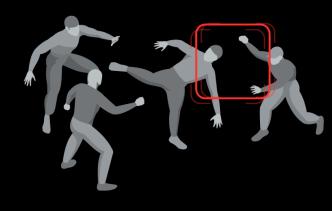

# Anomaly Detection & Behavior Recognition System

Scylla Behavior Recognition and Anomaly Detection allows security professionals to detect and identify high-impact threats and capture events as they occur.

Scylla Behavior Recognition and Anomaly Detection system outperforms all currently available systems in terms of accuracy. The module supports real-time multiple stream processing as well as offline video analytics.

#### We detect:

- Fighting
- Smoke and fire

- Suspicious behavior that can result in shoplifting
- Slip and fall