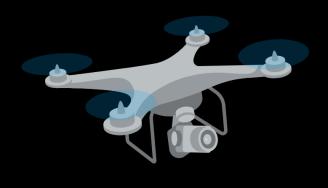

# **Drone Security**

Developed with security and business in mind, Scylla's cutting-edge technology can effectively work on cameras with non-static environments & backgrounds such as drones or bodycams. Scylla uses proprietary algorithms for smart digital zooming and sophisticated, lightning fast detection and tracking.

Keeping a watchful eye on individuals, operations and valued assets for your peace of mind.