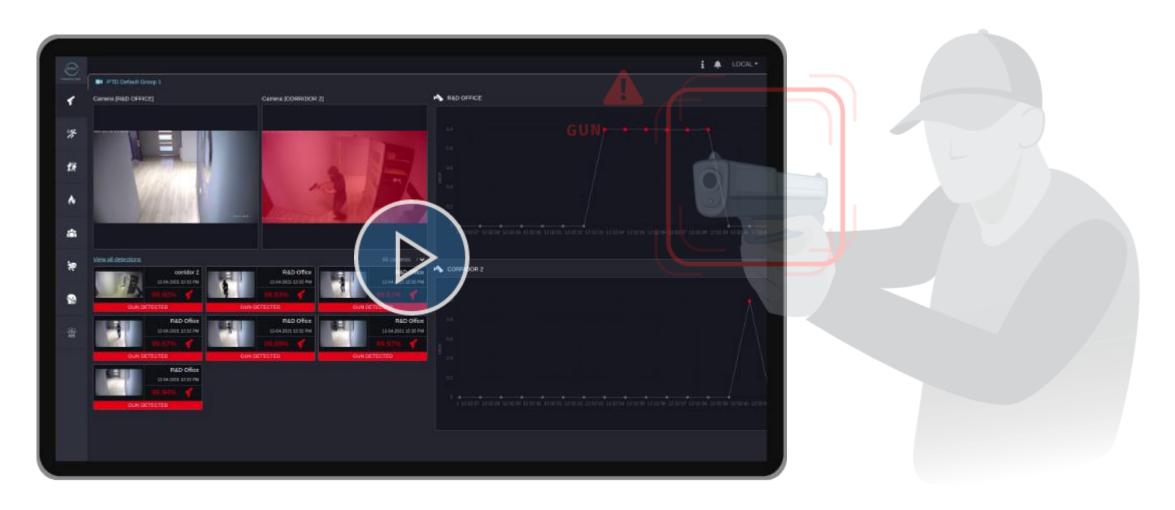

# Anomaly Detection & Behavior Recognition System

Scylla Behavior Recognition and Anomaly Detection allows security professionals to detect and identify high-impact threats and capture events as they occur.

Scylla Behavior Recognition and Anomaly Detection system outperforms all currently available systems in terms of accuracy. The module supports real-time multiple stream processing as well as offline video analytics.

#### We detect:

- Fighting
- Smoke and fire

- Suspicious behavior that can result in shoplifting
- Slip and fall