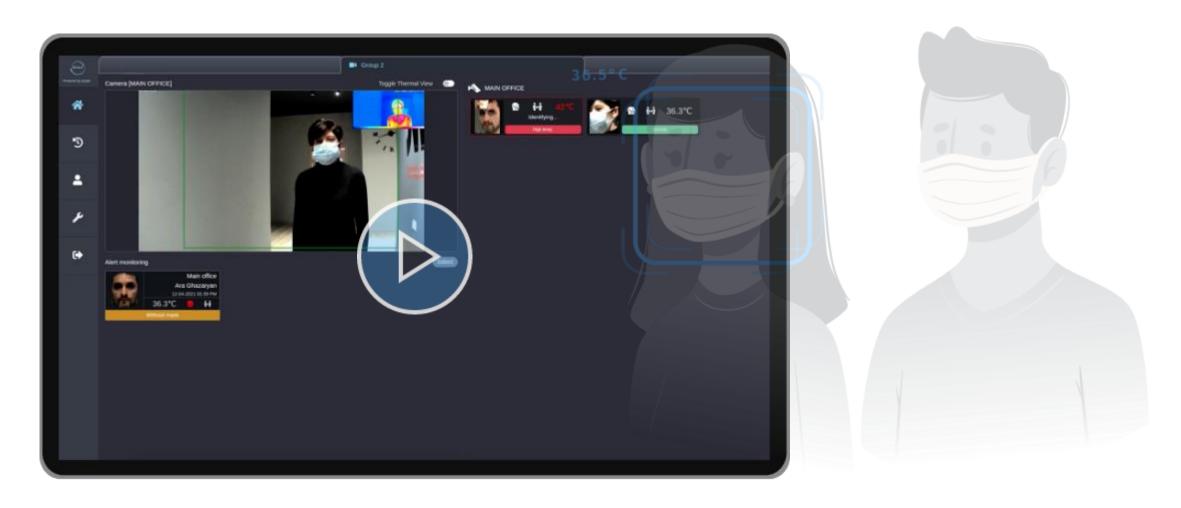

# **COVID-19 Compliance Solution**

Scylla COVID-19 Compliance Solution is the all-inone AI-powered system that helps you implement the required protective measures and maintain safety at work.

## **COVID-19 Compliance Suite**

#### **Powerful features:**

- Thermal screening
- Face mask usage
- Social distancing
- Occupancy counting
- Contact tracing and more

#### **Tailor-made for:**

Airports and heavy traffic areas

Education

Healthcare

Manufacturing plants