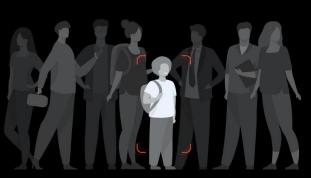

## **Person Search**

The Person Search system provides an automatic search of a particular person based on the appearance. To initiate the search, photos with the person of interest (POI) are uploaded to the system. These frames can also be collected from any cameras in the system. Once the frames are uploaded and POI is specified, the search can be initiated. It runs on all cameras simultaneously, assessing all people that are in the view.

#### **Popular use cases:**

- Missing child detection
- Customer tracking based on appearance
- Tracking a person of interest (an intruder, attacker, BOLO, etc.) through the facility emergency contact tracing