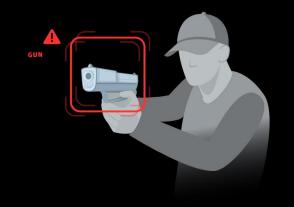

# **Object Detection**

Scylla Object Detection utilizes your existing security infrastructure and transforms it into a proactive security system detecting and identifying weapons, suspicious objects and protective personal equipment.

#### **Firearm detection:**

- Gun
- Shotgun
- Rifle and more