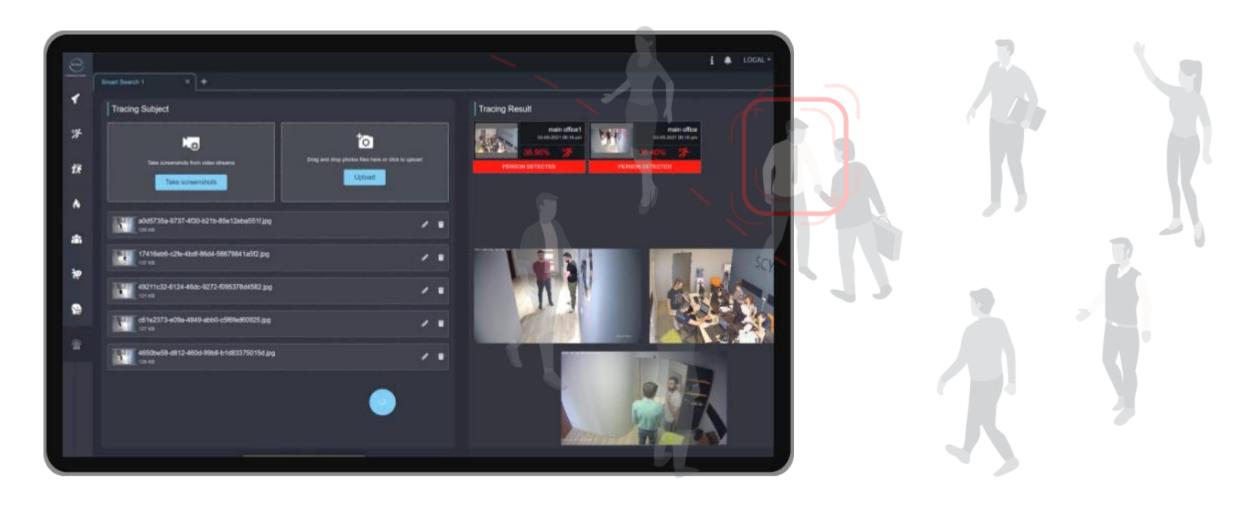

## **Person Search**

The Person Search system provides an automatic search of a particular person based on the appearance. To initiate the search, photos with the person of interest (POI) are uploaded to the system. These frames can also be collected from any cameras in the system. Once the frames are uploaded and POI is specified, the search can be initiated. It runs on all cameras simultaneously, assessing all people that are in the view.

#### **Popular use cases:**

- Missing child detection
- Customer tracking based on appearance
- Tracking a person of interest (an intruder, attacker, BOLO, etc.) through the facility emergency contact tracing