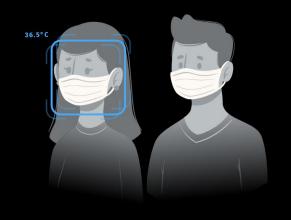

# **Thermal Screening**

AI-powered Scylla Thermal Screening works on thermal cameras enabling continuous and non-invasive skin temperature monitoring.

It impressively boosts hardware-claimed accuracy by implementing AI-powered statistical analytics.

Combined with other Scylla modules, Scylla Thermal Screening makes up a complete COVID-19 Compliance Solution that helps implement the required protective measures and maintain safety at work.