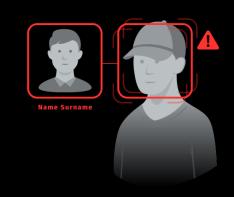

# **Face Recognition**

Scylla Face Recognition is built on state-of-the-art deep learning techniques for higher accuracy and identification speed.

It is easily integrated with Access Control Systems to grant entry based on biometrics or to alert in case a person from the watchlist has been detected.