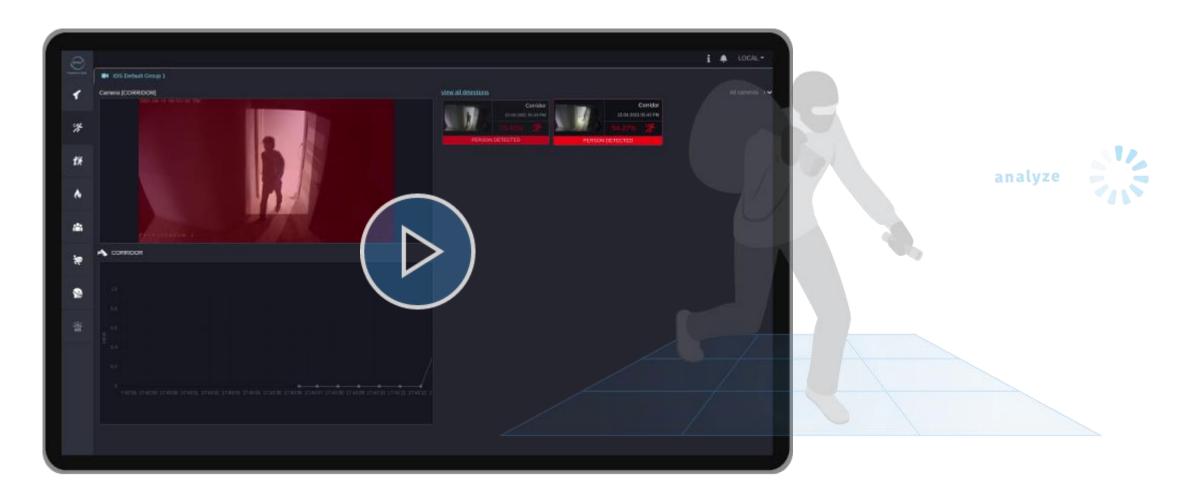

# Intrusion Detection & Perimeter Protection System

Scylla Intrusion Detection and Perimeter Protection is the high-precision AI surveillance technology that perfectly fits businesses that need to monitor a large number of cameras and areas with heavy footfall.

#### **Supported activities:**

- Detecting humans and vehicles in restricted areas
- False alarm filtering for motion detection cameras (minimizing false alarms by up to 99.95%)

- Loitering
- Parking area violation detection for vehicles and two wheelers
- Dwell time tracking
- Heatmaps

## **Intrusion Detection & Perimeter Protection System**