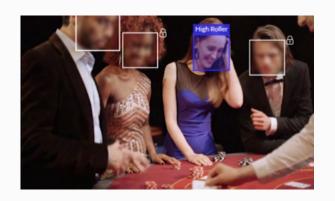

#### Data Anonymisation

All faces are converted into state-of-the-art digital signature technology which are secure at protecting privacy and allow for automatic blurring of non-targeted faces.

## **OUR VALUE TO END USERS**

- Being a 'Force for Good' Ethical face recognition technology
- Providing 'Speed, Accuracy, Privacy'
- Integrating in to existing security systems
- Rapidly detect many individuals against a large database
- Conquering the most challenging conditions
- Accelerating video investigations and providing live/forensic data analysis matches, age, gender
- Maximising safety while maintaining privacy