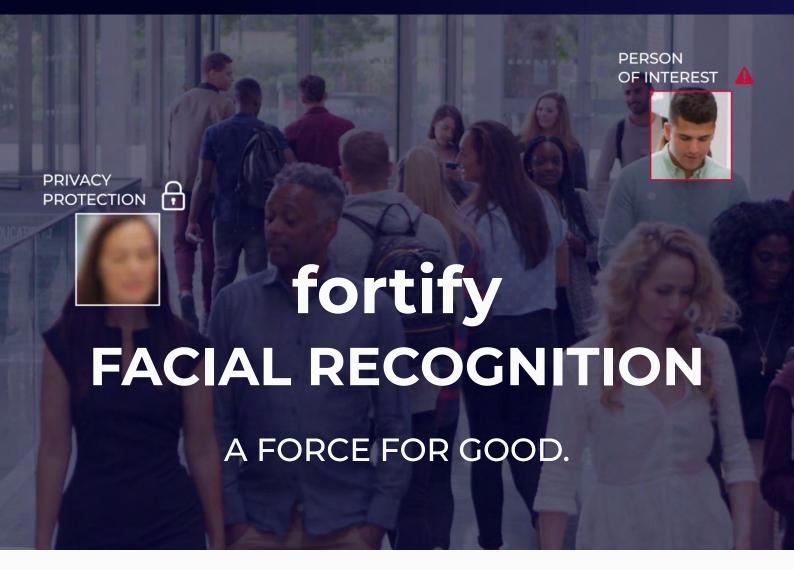

## THE WORLD'S LEADING **FACIAL RECOGNITION**

Any face. Any camera. Recognised instantly.

#### **PRIVACY**

Corsight takes privacy very seriously. Our mission is to radically enhance the world of facial recognition technologies while holding ourselves to the highest standards in personal privacy protection and demonstrate this commitment with a unique Chief Privacy Officer position within the business. Furthermore, the system is compliant with regional data privacy requirements (GDPR, LGPD, PDPA etc) and is designed so that images cannot be reconstructed from the data.

#### Data Anonymisation

All faces are converted into state-of-the-art digital signature technology which are secure at protecting privacy and allow for automatic blurring of non-targeted faces.