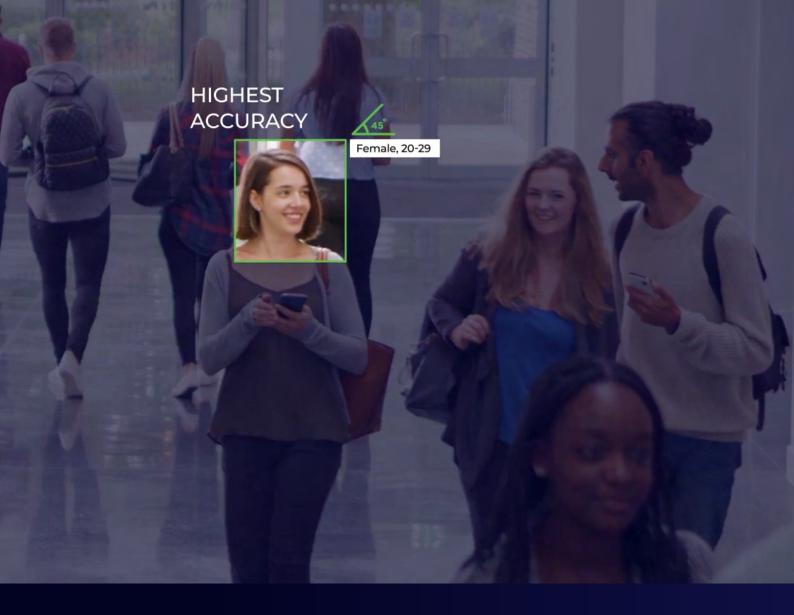

## **ACCURACY**

Powered by Autonomous AI, the Fortify facial recognition technology exceeds the human brain's ability to accurately identify individuals, regardless of whether they are wearing a protective face mask or other form of face covering, whether they are in low light or extreme weather conditions, or if photos are taken at acute angles or within large crowds.