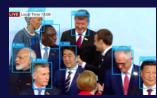

## **ACCURACY**

Powered by Autonomous AI, the Fortify facial recognition technology exceeds the human brain's ability to accurately identify individuals, regardless of whether they are wearing a protective face mask or other form of face covering, whether they are in low light or extreme weather conditions, or if photos are taken at acute angles or within large crowds.

### **TECHNOLOGY DIFFERENTIATORS**

Recognition in almost total darkness\*

Recognition with Infrared Illumination

Non-discriminative algorithm for all ethnicities

Supports historical reference images up to 30 years old

Recognition in poor weather conditions

Recognition with less than 50% face exposed -Overcoming masks and

Recognition at extreme angles

Recognition through car windshield