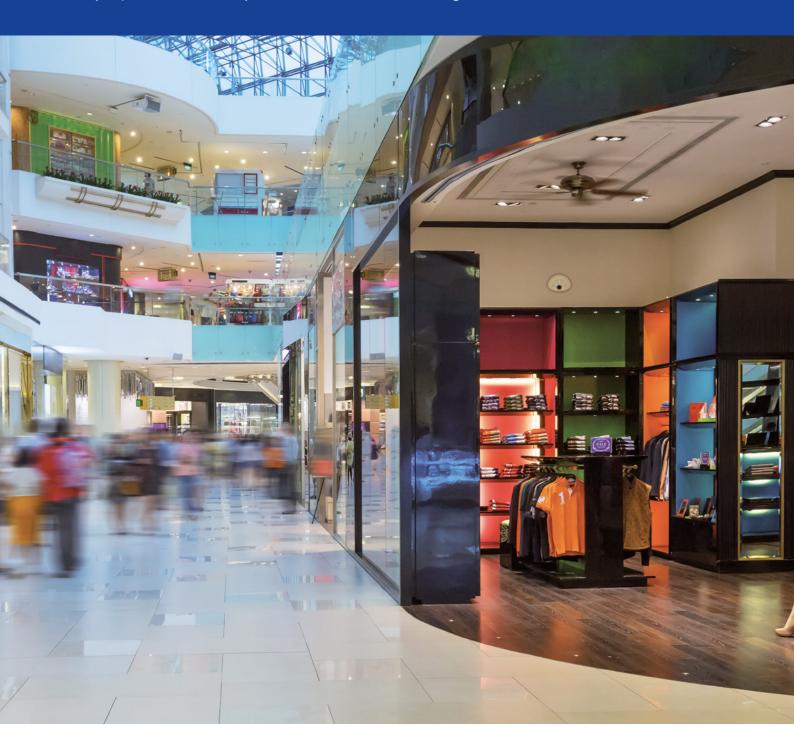

## **Intelligent IP Video Solutions**

Safeguarding of Sales and Minimizing Costs

Original image of a MOBOTIX c25/26 hemispheric indoor camera with heatmap

The new and competitive indoor models, supporting all outstanding MOBOTIX features, are ideal for retailers. Due to short distances in indoor environments, the MOBOTIX Hemispheric technology is perfect to achieve 360° or 180° panorama coverage without any blind spots. The intelligent image correction is done inside the camera, thus achieving the best image quality without the high bandwidth traffic.

The c25/26 is the smallest and most discreet hemispheric MOBOTIX camera, easy and quickly to install. The p25/26 is a ceiling camera which can be aligned and covers, with the 103° lens, a complete room in high resolution without any blind spots. A hemispheric version is available as well. All indoor models are supported with On-Wall Kits to cope with all surfaces.

#### **Optimization of Sales**

Due to the perfect overview, additional data acquired from heatmaps and cash transactions, it is possible to improve workforce deployment, design of the shop interior, as well as the placement of advertisements and offers in every retail environment. Business intelligence data delivered from the intelligent camera system will ultimately increase sales while minimizing costs.