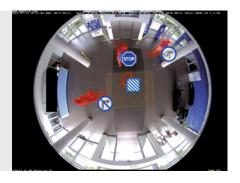

#### Optional Video Analysis Inside the Camera

The c25/26 delivers both object or people counting and heatmap representation of movements, and is therefore particularly interesting for the deployment in retail, exhibitions or public buildings. In addition, moving patterns of people like duration of stay, opposite direction, turns and exceeding speed limits as

Original image of a MOBOTIX c25/26 hemispheric indoor camera with behavioral analysis active