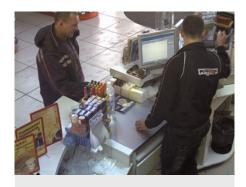

#### Video Based Inventory Analysis with MxPOS

In the future MOBOTIX ManagementCenter (MxMC) provides search and sort functions of transaction data created by the POS system. Cash transactions can be analyzed by items, price or staff member. MxMC will offer the image and video of the related transaction analysis and key word search.