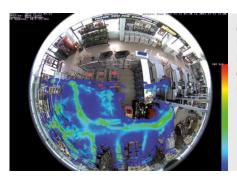

## **Intelligent IP Video Solutions**

Safeguarding of Sales and Minimizing Costs

Original image of a MOBOTIX c25/26 hemispheric indoor camera with heatmap

The new and competitive indoor models, supporting all outstanding MOBOTIX features, are ideal for retailers. Due to short distances in indoor environments, the MOBOTIX Hemispheric technology is perfect to achieve 360° or 180° panorama coverage without any blind spots. The intelligent image correction is done inside the camera, thus achieving the best image quality without the high bandwidth traffic.

#### Optional Video Analysis Inside the Camera

The c25/26 delivers both object or people counting and heatmap representation of movements, and is therefore particularly interesting for the deployment in retail, exhibitions or public buildings. In addition, moving patterns of people like duration of stay, opposite direction, turns and exceeding speed limits as