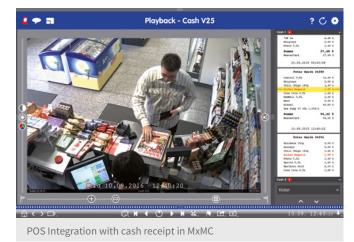

#### Video Based Inventory Analysis with MxPOS

In the future MOBOTIX ManagementCenter (MxMC) provides search and sort functions of transaction data created by the POS system. Cash transactions can be analyzed by items, price or staff member. MxMC will offer the image and video of the related transaction analysis and key word search.