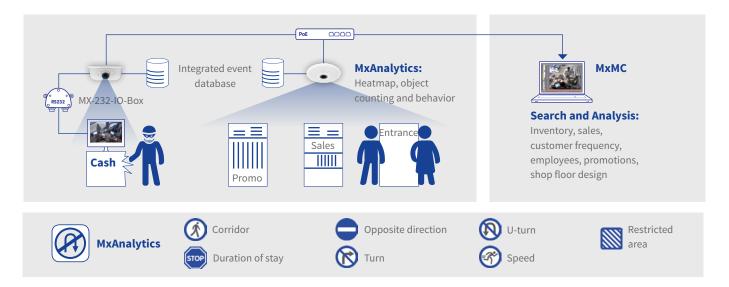

#### Optional Video Analysis Inside the Camera

The c25/26 delivers both object or people counting and heatmap representation of movements, and is therefore particularly interesting for the deployment in retail, exhibitions or public buildings. In addition, moving patterns of people like duration of stay, opposite direction, turns and exceeding speed limits as

2 Source: ¹EHI Retail Institute

well as movements into restricted areas can trigger alarms.

MxAnalytics requires no additional software or infrastructure.

#### **Optimization of Sales**

Due to the perfect overview, additional data acquired from heatmaps and cash transactions, it is possible to improve workforce deployment, design of the shop interior, as well as the placement of advertisements and offers in every retail environment. Business intelligence data delivered from the intelligent camera system will ultimately increase sales while minimizing costs.