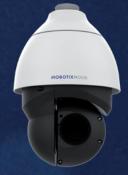

# MOBOTIX MOVE Cameras: Technology Premiere At MOBOTIX

MOBOTIX has just added the new MOBOTIX MOVE series – the containing PTZ SpeedDome, Bullet and VandalDome cameras – to their current IoT camera range. These thoroughly weatherproof, high-quality IP cameras are equipped with the latest standard functions of centralised video systems, such as integrated infrared lighting, automatic day/night switching with a mechanical IR blocking filter, Wide Dynamic Range and High Speed PTZ.

MOBOTIX MOVE is the perfect supplementary range along with our decentralized premium video systems for the newest Mx6 technology platform.

Enjoy the largest variety of technical possibilities of all time with MOBOTIX. Please note: MOBOTIX MOVE cameras are centralized video systems in ONVIF S/G format with H.264 and typically require additional centralized data storage (NAS) and a video management system that supports the ONVIF standard.