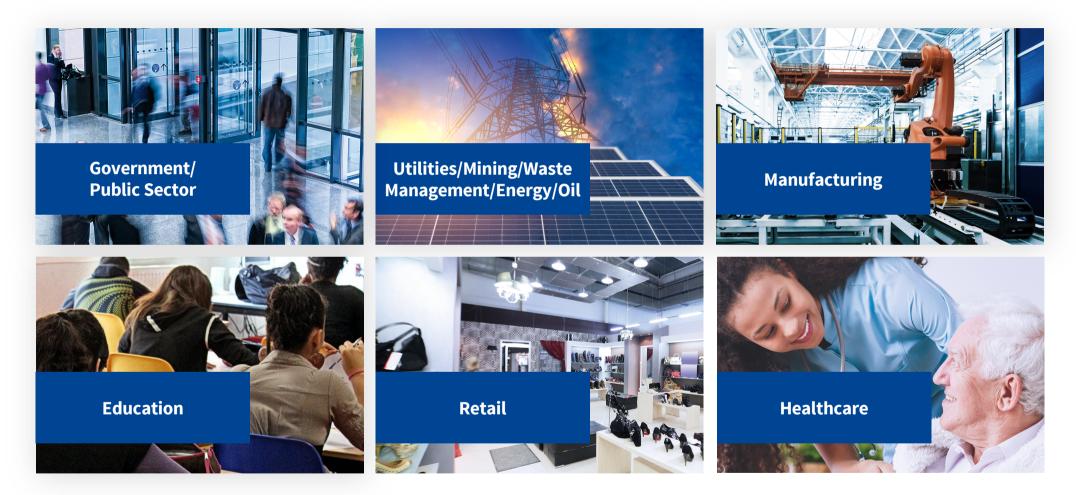

## MOBOTIX Focus on Six Fast-Growing Vertical Markets

Beyond Human Vision

| EUR million / %                  | 2016                | 5/17                 | 201               | 7/18               | 2018              | <b>3/19</b> <sup>3</sup> |
|----------------------------------|---------------------|----------------------|-------------------|--------------------|-------------------|--------------------------|
| Total Revenues                   | <mark>65.5</mark>   | 100.0 %              | <mark>66.4</mark> | 100.0 %            | <mark>69.9</mark> | 100.0 %                  |
| EBITDA                           | -5.3                | -8.1 %               | 3.3               | 4.9 %              | 4.3               | 6.2%                     |
| EBIT                             | <mark>-7.6</mark> 1 | <mark>-11.6 %</mark> | <mark>1.0</mark>  | <mark>1.5 %</mark> | <mark>2.0</mark>  | <mark>2.9 %</mark>       |
| Net Income                       | -6.3 <sup>2</sup>   | -9.6 %               | 0.4               | 0.6 %              | 0.9               | 1.3 %                    |
| Cash Flow (operating activities) | -0.4                |                      | -0.9              |                    | 1.4               |                          |
| Equity Ratio                     |                     | <mark>49.0</mark>    |                   | <mark>51.4</mark>  |                   | <mark>49.5%</mark>       |
| Dividend / Share (EUR)           |                     | 0.04                 |                   | 0.04               |                   | tbd                      |