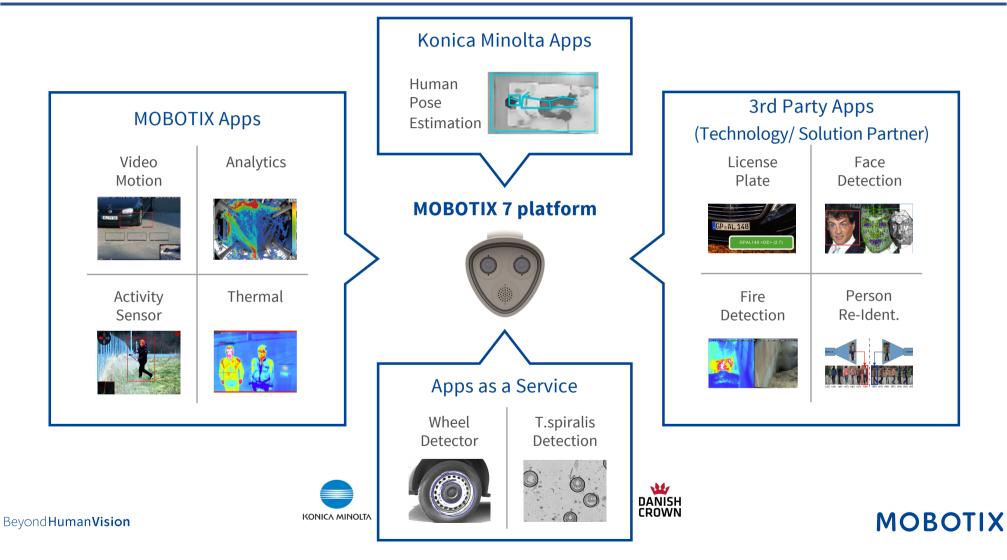

### New Camera Platform – Digitalisation of Business Model

## New Camera Platform – Deep Learning in Expanded Product Portfolio

Beyond Human Vision