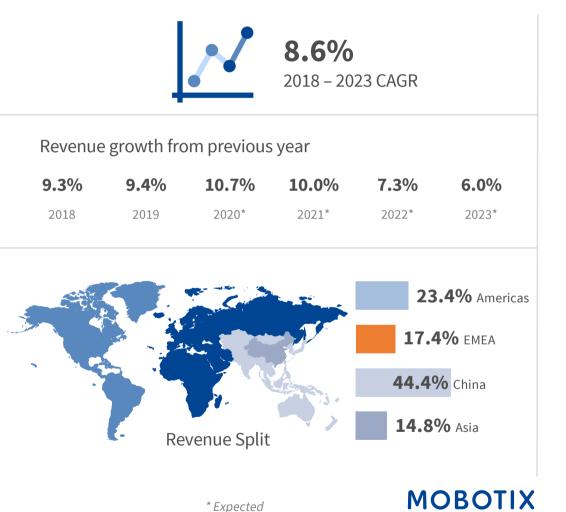

## Evolution of the Security Camera Market According to IHS Markit: Strong Growth predicted

|                                              | <b>Revenues \$ million</b> |          | CAGR  |
|----------------------------------------------|----------------------------|----------|-------|
| Product Type                                 | 2018                       | 2023     |       |
| Network Cameras                              | 8,998.1                    | 14,803.0 | 10.5% |
| Thermal Cameras                              | 343.2                      | 468.4    | 6.4%  |
| Video Analytics<br>Appliances                | 383.3                      | 1,857.0  | 37.1% |
| Deep Learning-enabled<br>Recorders / Servers | 230.4                      | 2,627.1  | 62.7% |

Source: IHS Markit 2019