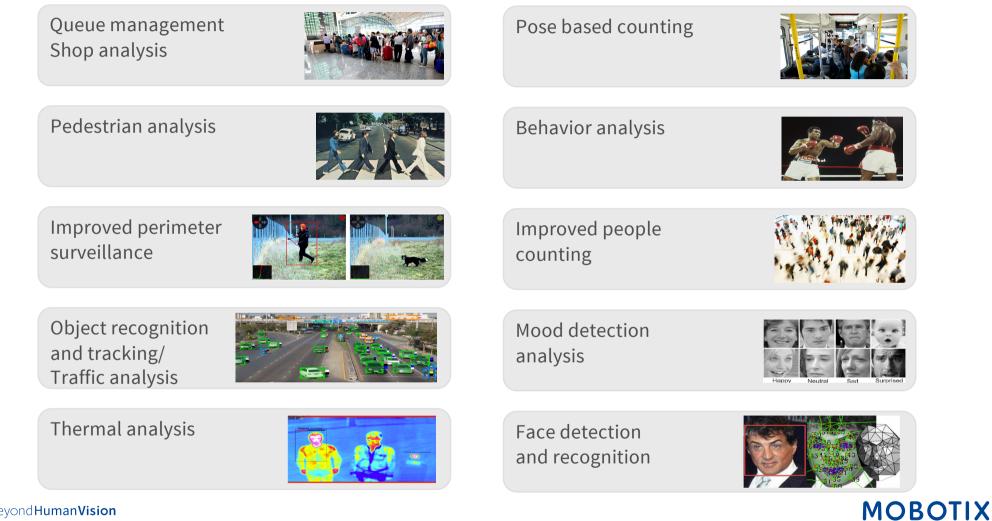

## New Camera Platform – Deep Learning in Expanded Product Portfolio

Beyond Human Vision