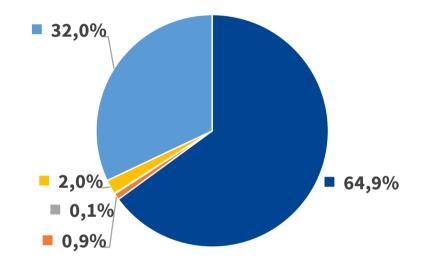

## **Shareholder Structure:**

- Konica Minolta Inc.
- Own Shares
- MOBOTIX Management Board and employees
- Top 5 Institutional Investors
- Free Float

### MOBOTIX Majority Shareholder: Reliable & Strong Partnership

#### Konica Minolta Inc., Tokyo, Japan

- Majority Shareholder with 64,9 % since May 2016
- Strategic anchor shareholder with representatives in the Supervisory
   Board
- Global Technology Partner for joint development projects, especially for AI, deep learning and algorithm with global development resources
- Global Solution and Sales Parter with global resources