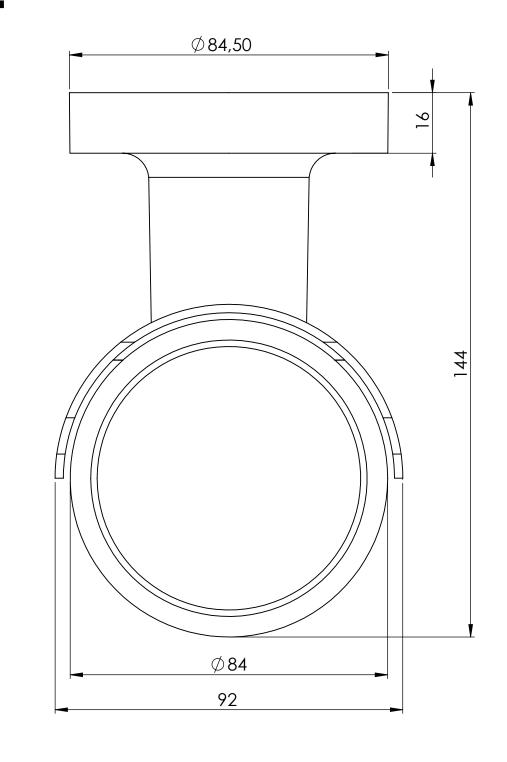

## Side

camera housing

MOBOTIX does not take responsibility for the correctness and completeness of this data and recommends to verify the design and measures with the actual product delivered. Measures on goods delivered may vary due to manufacturing tolerances and environmental temperature material impacts. Technical specifications of the enclosed data is subject to change without notice. As all Design information are subject to MOBOTIX IPR, the reproduction and distribution of this data as well as the communication of its contents is prohibited and offenders will be held liable.