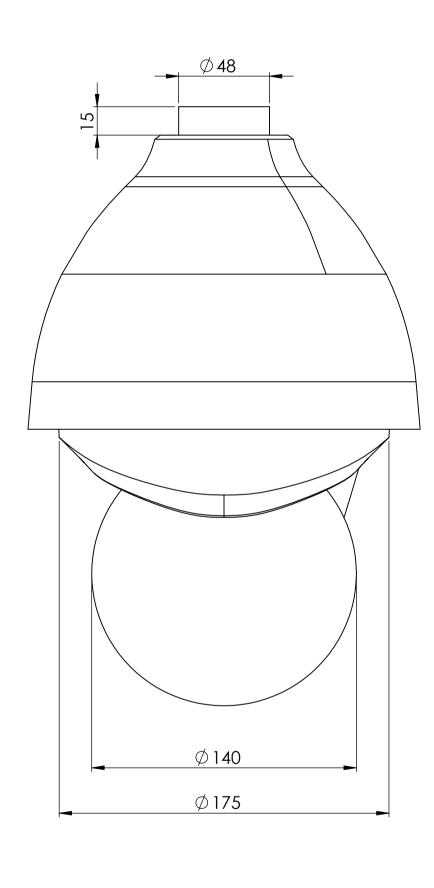

#### Bottom



### Side



### Front



# Top



# camera housing



MOBOTIX does not take responsibility for the correctness and completeness of this data and recommends to verify the design and measures with the actual product delivered. Measures on goods delivered may vary due to manufacturing tolerances and environmental temperature material impacts. Technical specifications of the enclosed data is subject to change without notice. As all Design information are subject to MOBOTIX IPR, the reproduction and distribution of this data as well as the communication of its contents is prohibited and offenders will be held liable.

| purposes determined by us and no<br>be reproduced nor duplicated<br>for third paty use  All dimensions are in millimeter | 100 | Process<br>Control<br>Norm | 24.06.2020<br>CAD-A1 | MiDie<