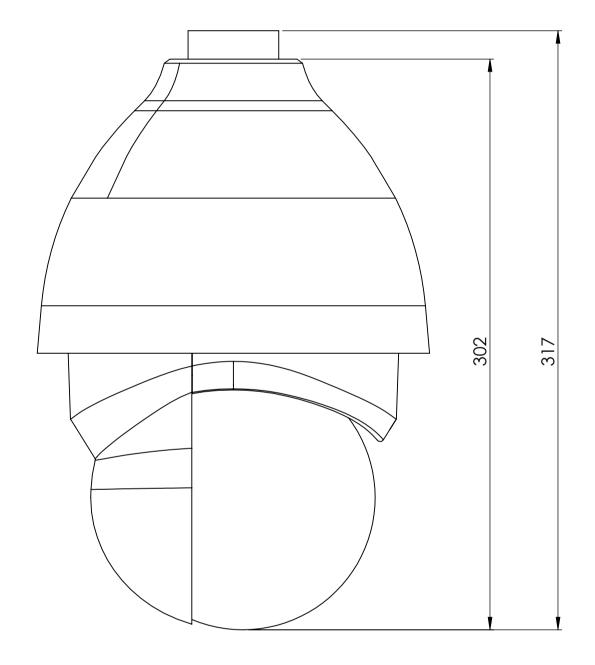

#### Bottom



### Side



### Front



# Top



# camera housing



MOBOTIX does not take responsibility for the correctness and completeness of this data and recommends to verify the design and measures with the actual product delivered. Measures on goods delivered may vary due to manufacturing tolerances and environmental temperature material impacts. Technical specifications of the enclosed data is subject to change without notice. As all Design information are subject to MOBOTIX IPR, the reproduction and distribution of this data as well as the communication of its contents is prohibited and offenders will be held liable.

| purposes determined by us and no<br>be reproduced nor duplicated<br>for third paty use  All dimensions are in millimeter | 100 | Process<br>Control<br>Norm | 24.06.2020<br>CAD-A1 | MiDie<br> <br>  Sol