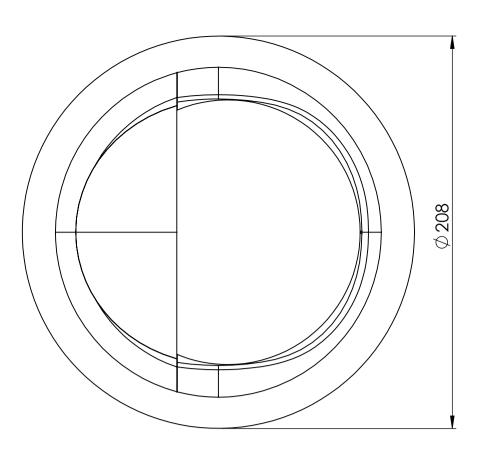

#### Bottom



### Side



### Front



# Top



# camera housing



MOBOTIX does not take responsibility for the correctness and completeness of this data and recommends to verify the design and measures with the actual product delivered. Measures on goods delivered may vary due to manufacturing tolerances and environmental temperature material impacts. Technical specifications of the enclosed data is subject to change without notice. As all Design information are subject to MOBOTIX IPR, the reproduction and distribution of this data as well as the communication of its contents is prohibited and offenders will be held liable.

| purposes determined by us and no<br>be reproduced nor duplicated<br>for third paty use  All dimensions are in millimeter | 100 | Process<br>Control<br>Norm | 24.06.2020<br>CAD