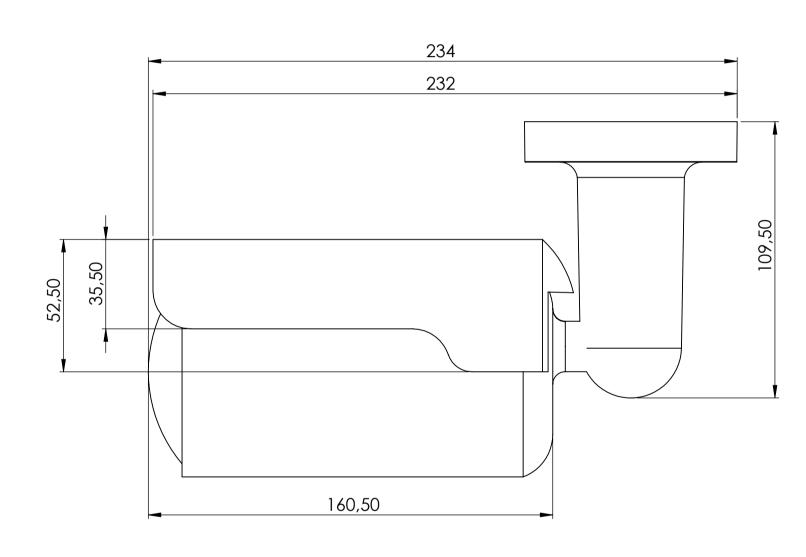

### Bottom



# Side



### Front



# Top



#### wall mount



MOBOTIX does not take responsibility for the correctness and completeness of this data and recommends to verify the design and measures with the actual product delivered. Measures on goods delivered may vary due to manufacturing tolerances and environmental temperature material impacts. Technical specifications of the enclosed data is subject to change without notice. As all Design information are subject to MOBOTIX IPR, the reproduction and distribution of this data as well as the

| We reserve all right for this technic<br>document. It may only be used for<br>purposes determined by us and no<br>be reproduced nor duplicated | cal or ot | 1(1)     | Date   Name   Process   24.06.2020   MiDie | Material Weight              |              |
|-------