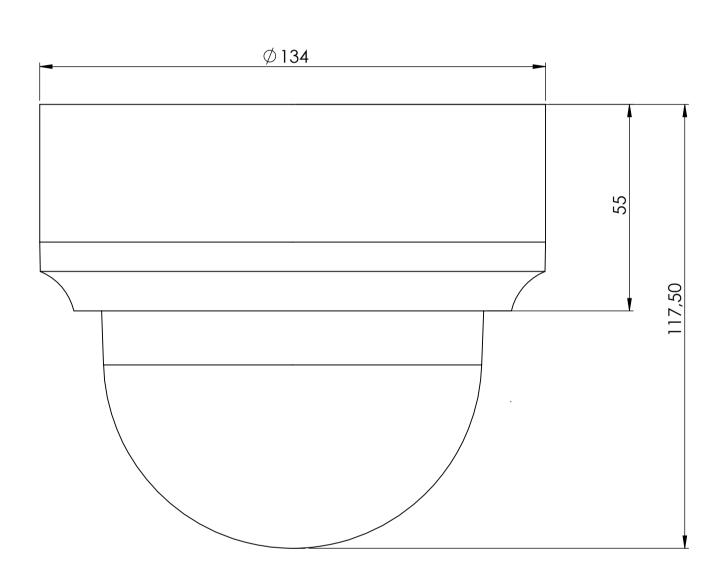

## Bottom

## Side



Front



## Top



## camera housing



MOBOTIX does not take responsibility for the correctness and completeness of this data and recommends to verify the design and measures with the actual product delivered. Measures on goods delivered may vary due to manufacturing tolerances and environmental temperature material impacts. Technical specifications of the enclosed data is subject to change without notice. As all Design information are subject to MOBOTIX IPR, the reproduction and distribution of this data as well as the communication of its contents is prohibited and offenders will be held liable.

| We reserve all right for this technical document. It may only be used for purposes determined by us and not be reproduced nor duplicated for third party use  All dimensions are in millimeter |