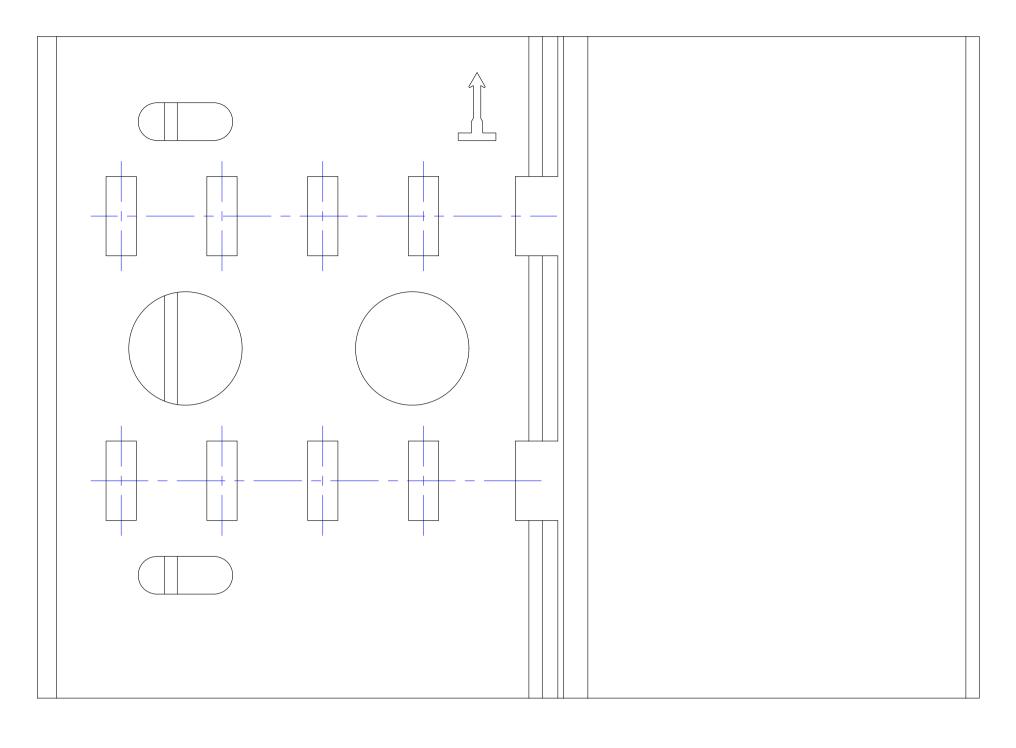

## Side

For internal use only. Technical specifications subject to change without notice. MOBOTIX does not assume responsibility for mistakes and recommends to verify measures and mechanical design with an actual product of the chosen MOBOTIX hardware. The reproduction, distribution and utilization of this document as well as the communication of its contents to others without express authorization is prohibited. Offenders will be held liable for the payment of damages. All rights reserved in the event of the grant of a patent, Utility model, design or trademark. No rights are transferred herewith.

| All measures are in mm |      |           | Surface quality |          |          |  |                | Company    |     |        |  |
|------------------------|------|-----------|-----------------|----------|----------|--|----------------|------------|-----|--------|--|
|                        |      |           |                 |          |          |  |                | MOBOTIX AG |     |        |  |
|                        | Name | Signature |                 | Date     |          |  |                | Product    |     |        |  |
| Drawn                  | SBe  |           |                 | 13.07.17 |          |  |                |            |     |        |  |
| Tested                 |      |           |                 |          |          |  |                |            |     | 1      |  |
| Approved               |      |           |                 |          |          |  | D1x Pole Mount |            |     |        |  |
| Production             |      |           |                 |          |          |  |                |            |     |        |  |
| Quality                | ity  |           |                 |          | Material |  |                | Drawing    |     | DIN A1 |  |
|                        |      |           |                 |          |          |  |                |            |     |        |  |
|                        |      |           |                 |          |          |  |                |            |     |        |  |
|                        |      |           |                 |          | Weight   |  |                | Scale 1:1  | Pag | e 1/1  |  |