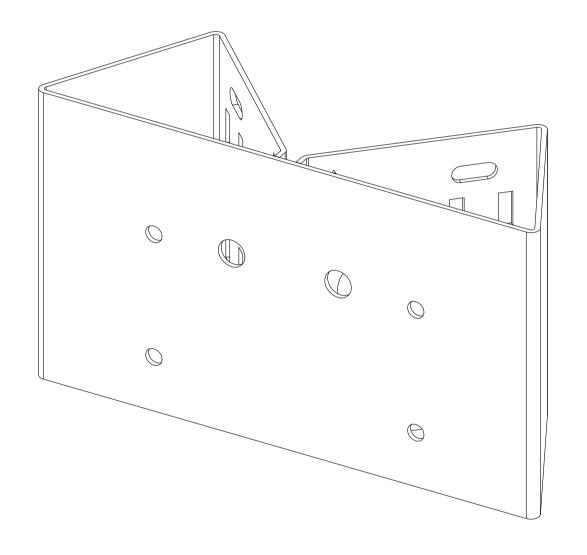

## Side

For internal use only. Technical specifications subject to change without notice. MOBOTIX does not assume responsibility for mistakes and recommends to verify measures and mechanical design with an actual product of the chosen MOBOTIX hardware. The reproduction, distribution and utilization of this document as well as the communication of its contents to others without express authorization is prohibited. Offenders will be held liable for the payment of damages. All rights reserved in the event of the grant of a patent, Utility model, design or trademark. No rights are transferred herewith.

| All measures are in mm |      |           | Surface quality |          |          |  |                | Company    |     |        |  |
|------------------------|------|-----------|-----------------|----------|----------|--|----------------|------------|-----|--------|--|
|                        |      |           |                 |          |          |  |                | MOBOTIX AG |     |        |  |
|                        | Name | Signature |                 | Date     |          |  |                | Product    |     |        |  |
| Drawn                  | SBe  |           |                 | 13.07.17 |          |  |                |            |     |        |  |
| Tested                 |      |           |                 |          |          |  |                |            |     | 1      |  |
| Approved               |      |           |                 |          |          |  | D1x Pole Mount |            |     |        |  |
| Production             |      |           |                 |          |          |  |                |            |     |        |  |
| Quality                | ity  |           |                 |          | Material |  |                | Drawing    |     | DIN A1 |  |
|                        |      |           |                 |          |          |  |                |            |     |        |  |
|                        |      |           |                 |          |          |  |                |            |     |        |  |
|                        |      |           |                 |          | Weight   |  |                | Scale 1:1  | Pag | e 1/1  |  |