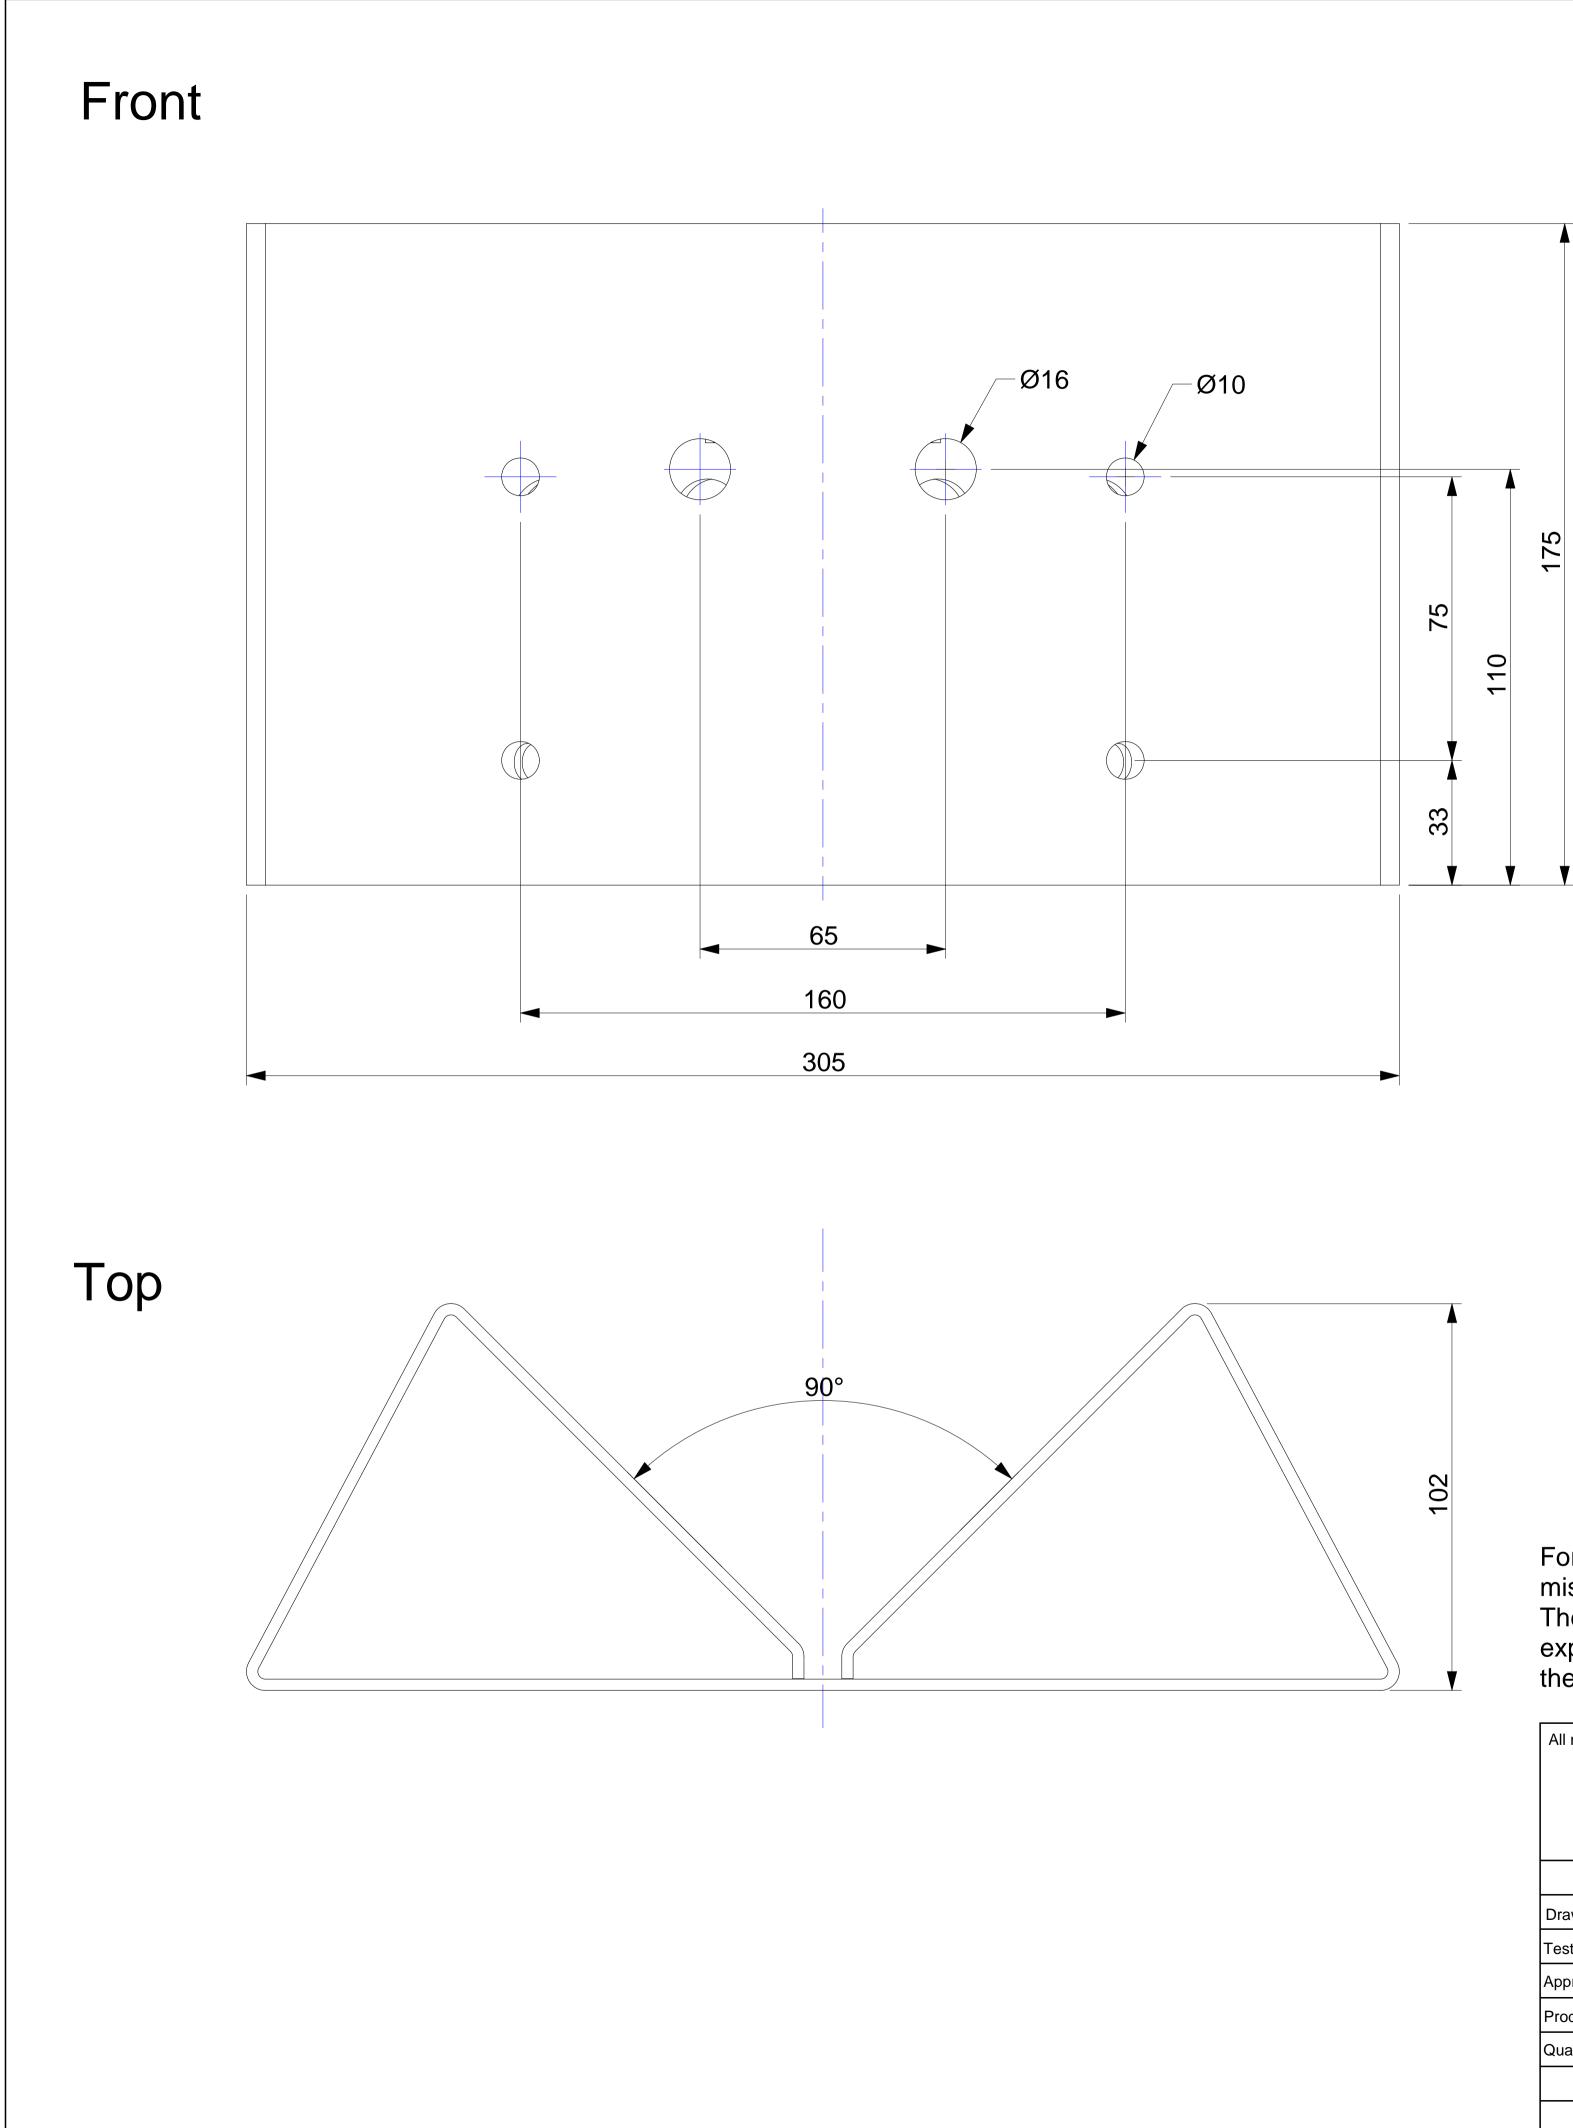

## Side

For internal use only. Technical specifications subject to change without notice. MOBOTIX does not assume responsibility for mistakes and recommends to verify measures and mechanical design with an actual product of the chosen MOBOTIX hardware. The reproduction, distribution and utilization of this document as well as the communication of its contents to others without express authorization is prohibited. Offenders will be held liable for the payment of damages. All rights reserved in the event of the grant of a patent, Utility model, design or trademark. No rights are transferred herewith.

| All measures are in mm |      |           | Surface quality |          |          |  |                | Company    |     |        |  |
|------------------------|------|-----------|-----------------|----------|----------|--|----------------|------------|-----|--------|--|
|                        |      |           |                 |          |          |  |                | MOBOTIX AG |     |        |  |
|                        | Name | Signature |                 | Date     |          |  |                | Product    |     |        |  |
| Drawn                  | SBe  |           |                 | 13.07.17 |          |  |                |            |     |        |  |
| Tested                 |      |           |                 |          |          |  |                |            |     | 1      |  |
| Approved               |      |           |                 |          |          |  | D1x Pole Mount |            |     |        |  |
| Production             |      |           |                 |          |          |  |                |            |     |        |  |
| Quality                | ity  |           |                 |          | Material |  |                | Drawing    |     | DIN A1 |  |
|                        |      |           |                 |          |          |  |                |            |     |        |  |
|                        |      |           |                 |          |          |  |                |            |     |        |  |
|                        |      |           |                 |          | Weight   |  |                | Scale 1:1  | Pag | e 1/1  |  |