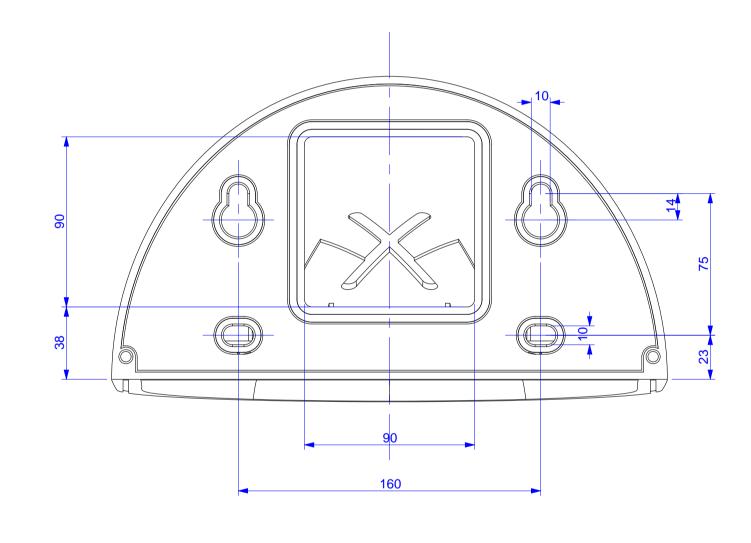

| All measures are in mm Surface quality |      |        | uality |          |          | Company | Company |                       |        |  |
|----------------------------------------|------|--------|--------|----------|----------|---------|---------|-----------------------|--------|--|
|                                        |      |        |        |          |          |         |         | MOBOTIX AG            |        |  |
|                                        | Name | Signat | ure    | Date     |          |         |         | Product               |        |  |
| Drawn                                  | SBe  |        |        | 13.07.17 |          |         |         |                       |        |  |
| Tested                                 |      |        |        |          |          |         |         |                       |        |  |
| Approved                               |      |        |        |          |          |         |         | D1x Camera Wall Mount |        |  |
| Production                             |      |        |        |          |          | •       |         |                       |        |  |
| Quality                                |      |        |        |          | Material |         |         | Drawing               | DIN AC |  |
|                                        |      |        |        |          |          |         |         |                       |        |  |