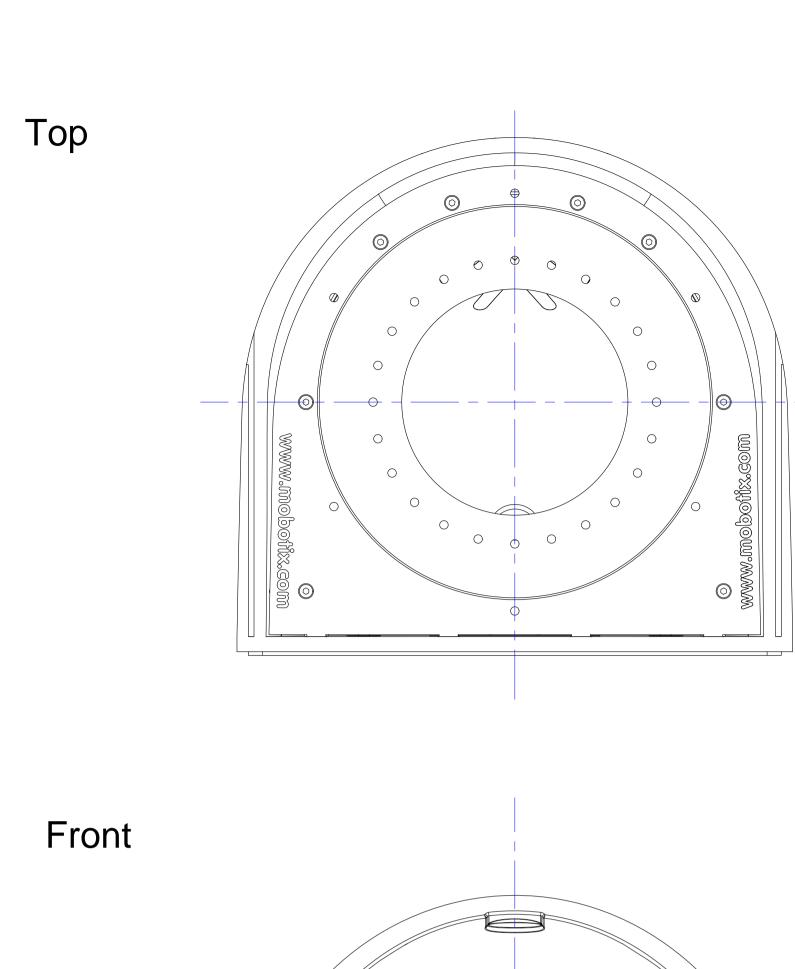

| All measures are in mm Surface quality |      |        | uality |          |          | Company | Company |                       |        |  |
|----------------------------------------|------|--------|--------|----------|----------|---------|---------|-----------------------|--------|--|
|                                        |      |        |        |          |          |         |         | MOBOTIX AG            |        |  |
|                                        | Name | Signat | ure    | Date     |          |         |         | Product               |        |  |
| Drawn                                  | SBe  |        |        | 13.07.17 |          |         |         |                       |        |  |
| Tested                                 |      |        |        |          |          |         |         |                       |        |  |
| Approved                               |      |        |        |          |          |         |         | D1x Camera Wall Mount |        |  |
| Production                             |      |        |        |          |          | •       |         |                       |        |  |
| Quality                                |      |        |        |          | Material |         |         | Drawing               | DIN AC |  |
|                                        |      |        |        |          |          |         |         |                       |        |  |