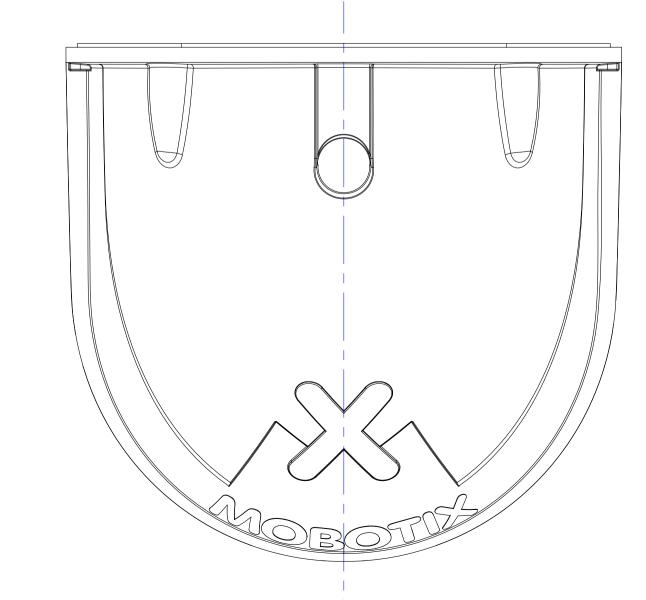

| All measures are in mm Surface quality |      |        | uality |          |          | Company | Company |                       |        |  |
|----------------------------------------|------|--------|--------|----------|----------|---------|---------|-----------------------|--------|--|
|                                        |      |        |        |          |          |         |         | MOBOTIX AG            |        |  |
|                                        | Name | Signat | ure    | Date     |          |         |         | Product               |        |  |
| Drawn                                  | SBe  |        |        | 13.07.17 |          |         |         |                       |        |  |
| Tested                                 |      |        |        |          |          |         |         |                       |        |  |
| Approved                               |      |        |        |          |          |         |         | D1x Camera Wall Mount |        |  |
| Production                             |      |        |        |          |          | •       |         |                       |        |  |
| Quality                                |      |        |        |          | Material |         |         | Drawing               | DIN AC |  |
|                                        |      |        |        |          |          |         |         |                       |        |  |