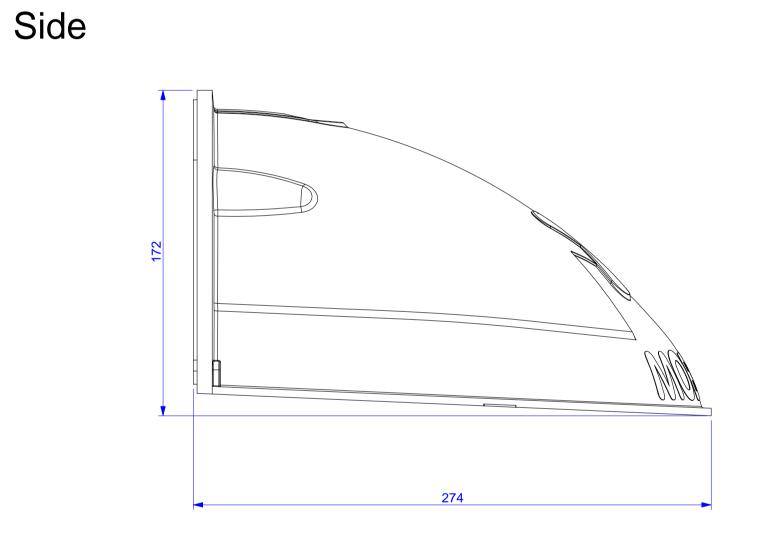

| All measures are in mm Surface quality |      |        | uality |          |          | Company | Company |                       |        |  |
|----------------------------------------|------|--------|--------|----------|----------|---------|---------|-----------------------|--------|--|
|                                        |      |        |        |          |          |         |         | MOBOTIX AG            |        |  |
|                                        | Name | Signat | ure    | Date     |          |         |         | Product               |        |  |
| Drawn                                  | SBe  |        |        | 13.07.17 |          |         |         |                       |        |  |
| Tested                                 |      |        |        |          |          |         |         |                       |        |  |
| Approved                               |      |        |        |          |          |         |         | D1x Camera Wall Mount |        |  |
| Production                             |      |        |        |          |          | •       |         |                       |        |  |
| Quality                                |      |        |        |          | Material |         |         | Drawing               | DIN AC |  |
|                                        |      |        |        |          |          |         |         |                       |        |  |