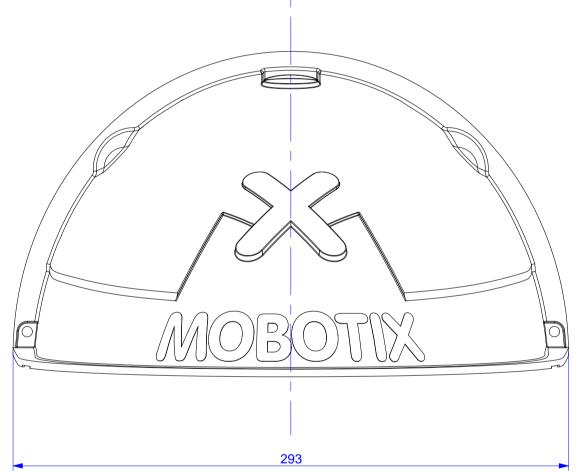

| All measures are in mm Surface quality |      |        | uality |          |          | Company | Company |                       |        |  |
|----------------------------------------|------|--------|--------|----------|----------|---------|---------|-----------------------|--------|--|
|                                        |      |        |        |          |          |         |         | MOBOTIX AG            |        |  |
|                                        | Name | Signat | ure    | Date     |          |         |         | Product               |        |  |
| Drawn                                  | SBe  |        |        | 13.07.17 |          |         |         |                       |        |  |
| Tested                                 |      |        |        |          |          |         |         |                       |        |  |
| Approved                               |      |        |        |          |          |         |         | D1x Camera Wall Mount |        |  |
| Production                             |      |        |        |          |          | •       |         |                       |        |  |
| Quality                                |      |        |        |          | Material |         |         | Drawing               | DIN AC |  |
|                                        |      |        |        |          |          |         |         |                       |        |  |