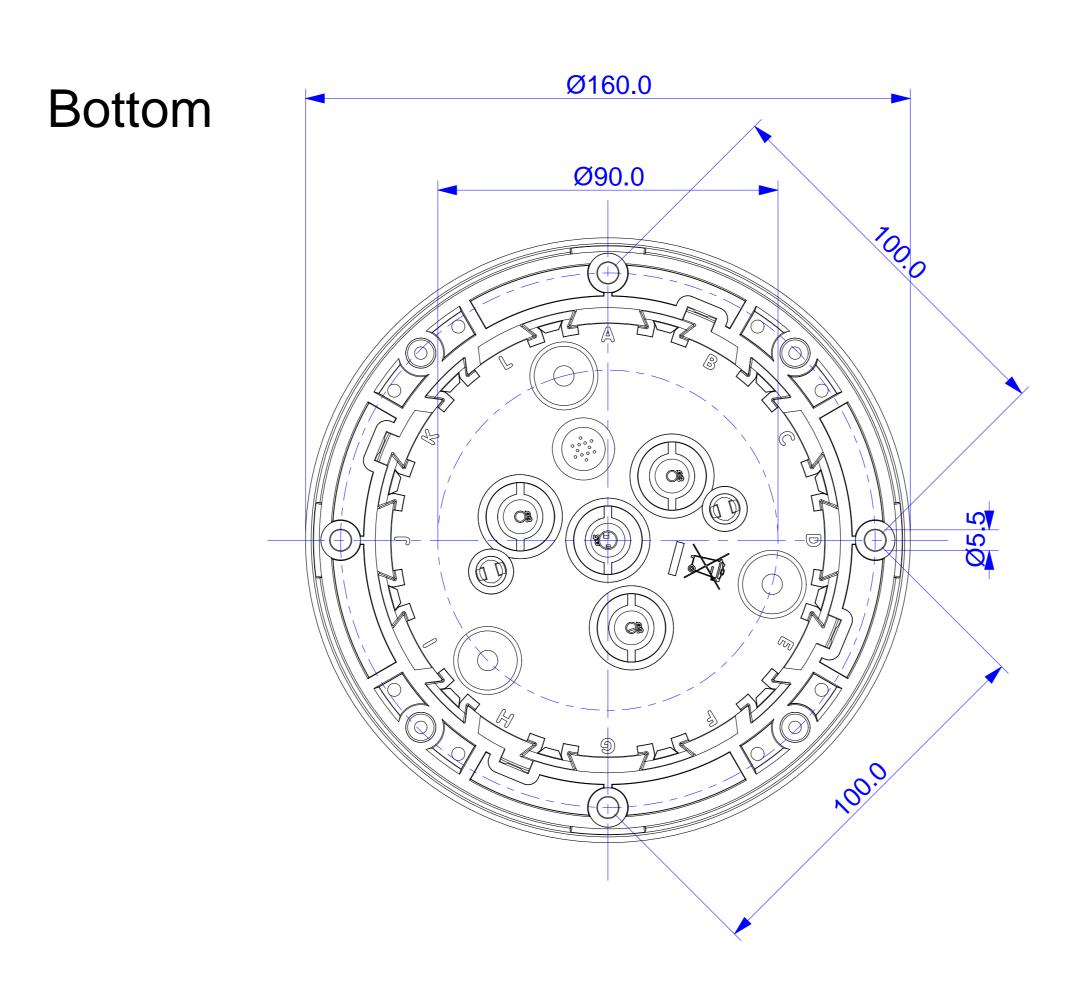

|                        |      |           | -               |         |          |         | - | 1         |          |          |    |
|------------------------|------|-----------|-----------------|---------|----------|---------|---|-----------|----------|----------|----|
| All measures are in mm |      |           | Surface quality |         |          |         |   | Company   |          |          |    |
|                        |      |           |                 |         |          |         |   |           | X AG     | 5        |    |
|                        | Name | Signature |                 | ate     |          | Product |   |           |          |          |    |
| Drawn                  | SBe  |           | 13              | 3.07.17 |          |         |   |           |          |          |    |
| Tested                 |      |           |                 |         |          |         |   |           |          |          |    |
| Approved               |      |           |                 |         |          |         |   | D25, 26 C | Juta     | oor Came | ra |
| Production             |      |           |                 |         |          |         |   |           |          |          |    |
| Quality                |      |           |                 |         | Material |         |   | Drawing   |          | DIN A0   |    |
|                        |      |           |                 |         |          |         |   |           |          |          |    |
|                        |      |           |                 |         |          |         |   |           |          |          |    |
|                        |      |           | Weight          |         |          |         |   | Scale 1:1 | Page 1/1 |          |    |