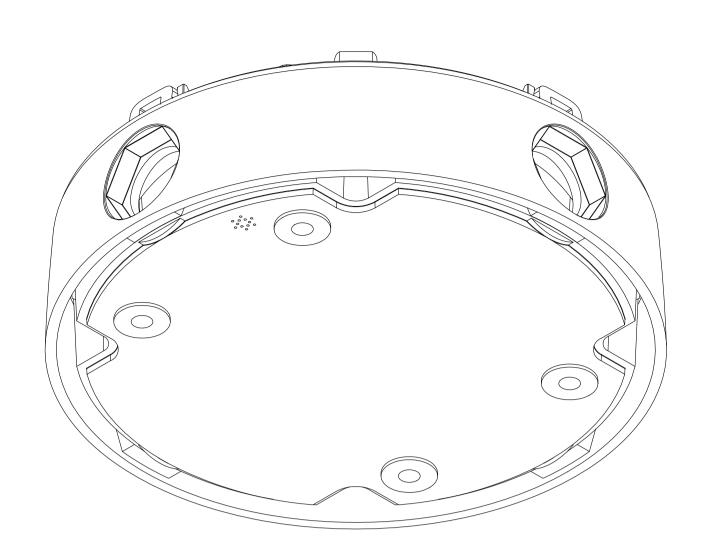

## Back Side









Top

Ø165

For internal use only. Technical specifications subject to change without notice. MOBOTIX does not assume responsibility for mistakes and recommends to verify measures and mechanical design with an actual product of the chosen MOBOTIX hardware. The reproduction, distribution and utilization of this document as well as the communication of its contents to others without express authorization is prohibited. Offenders will be held liable for the payment of damages. All rights reserved in the event of the grant of a patent, Utility model, design or trademark. No rights are transferred herewith.

| All measures are in mm |      |           | Surface quality |          |          |  | Company     |             |        |
|------------------------|------|-----------|-------------