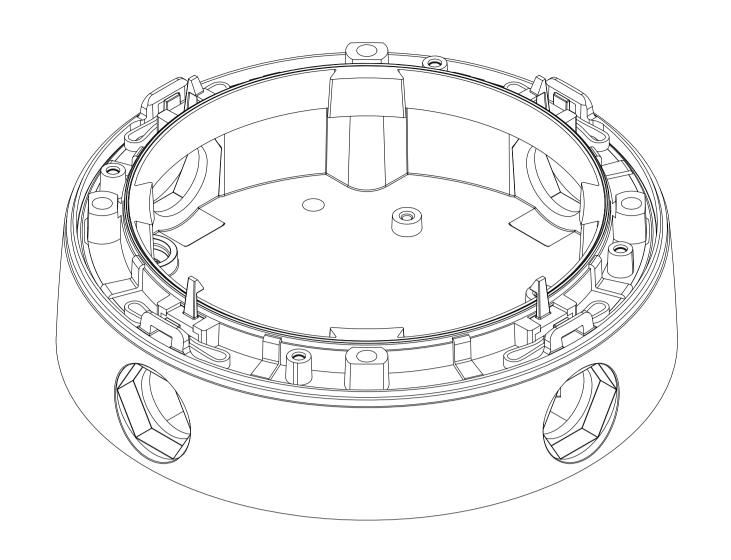

## Back Side









Top

Ø165

For internal use only. Technical specifications subject to change without notice. MOBOTIX does not assume responsibility for mistakes and recommends to verify measures and mechanical design with an actual product of the chosen MOBOTIX hardware. The reproduction, distribution and utilization of this document as well as the communication of its contents to others without express authorization is prohibited. Offenders will be held liable for the payment of damages. All rights reserved in the event of the grant of a patent, Utility model, design or trademark. No rights are transferred herewith.

| All measures are in mm |      |           | Surface quality |          |          |  | Company     |             |        |
|------------------------|------|-----------|-----------