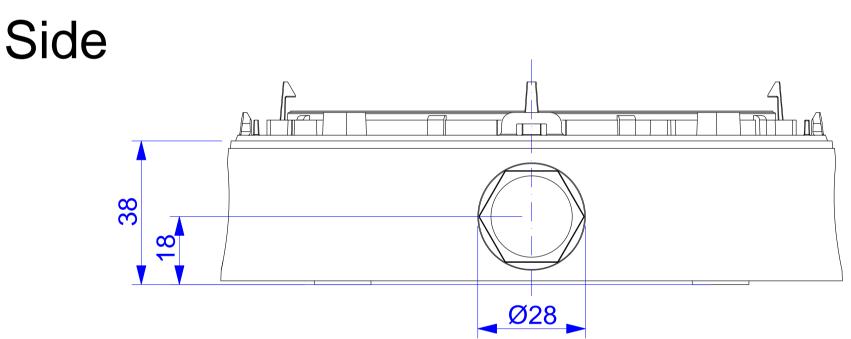

## Back Side

Top

Ø165

For internal use only. Technical specifications subject to change without notice. MOBOTIX does not assume responsibility for mistakes and recommends to verify measures and mechanical design with an actual product of the chosen MOBOTIX hardware. The reproduction, distribution and utilization of this document as well as the communication of its contents to others without express authorization is prohibited. Offenders will be held liable for the payment of damages. All rights reserved in the event of the grant of a patent, Utility model, design or trademark. No rights are transferred herewith.