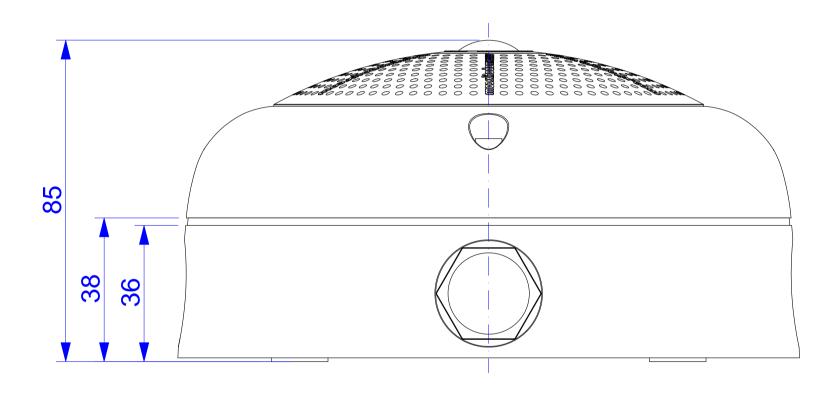

## Back Side

Top

Ø165

For internal use only. Technical specifications subject to change without notice. MOBOTIX does not assume responsibility for mistakes and recommends to verify measures and mechanical design with an actual product of the chosen MOBOTIX hardware. The reproduction, distribution and utilization of this document as well as the communication of its contents to others without express authorization is prohibited. Offenders will be held liable for the payment of damages. All rights reserved in the event of the grant of a patent, Utility model, design or trademark. No rights are transferred herewith.