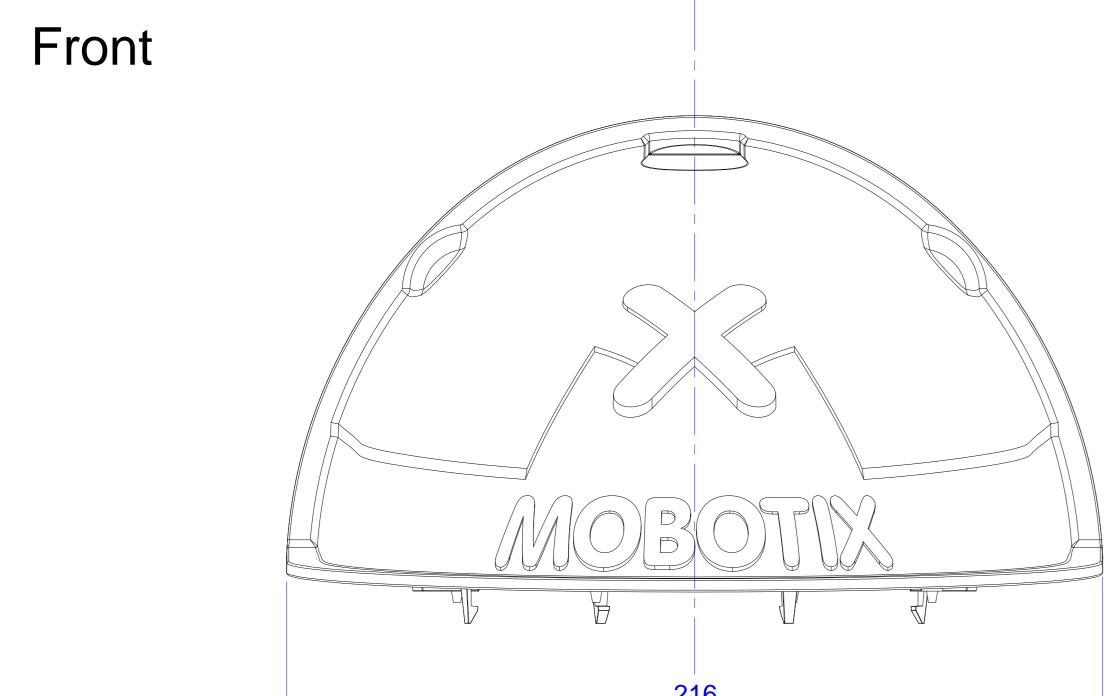

| All measures are in mm Surface quality |      |               |  |          | Company  |  |                             |          |        |
|----------------------------------------|------|---------------|--|----------|----------|--|-----------------------------|----------|--------|
|                                        |      |               |  |          |          |  | MOBOTIX AG                  |          |        |
|                                        | Name | ame Signature |  | Date     |          |  | Product  DOW Comorros       |          |        |
| Drawn                                  | SBe  |               |  | 13.07.17 |          |  |                             |          |        |
| Tested                                 | sted |               |  |          |          |  | D2x, Q2x Cameras Wall Mount |          |        |
| Approved                               |      |               |  |          |          |  |                             |          |        |
| Production                             |      |               |  |          |          |  | vvali iviourit              |          |        |
| Quality                                | ,    |               |  |          | Material |  | Drawing                     |          | DINIAO |
|                                        |      |               |  |          |          |  |                             |          | DIN A0 |
|                                        |      |               |  |          |          |  |                             |          |        |
|                                        |      |               |  | Weight   |          |  | Scale 1:1                   | Page 1/1 |        |