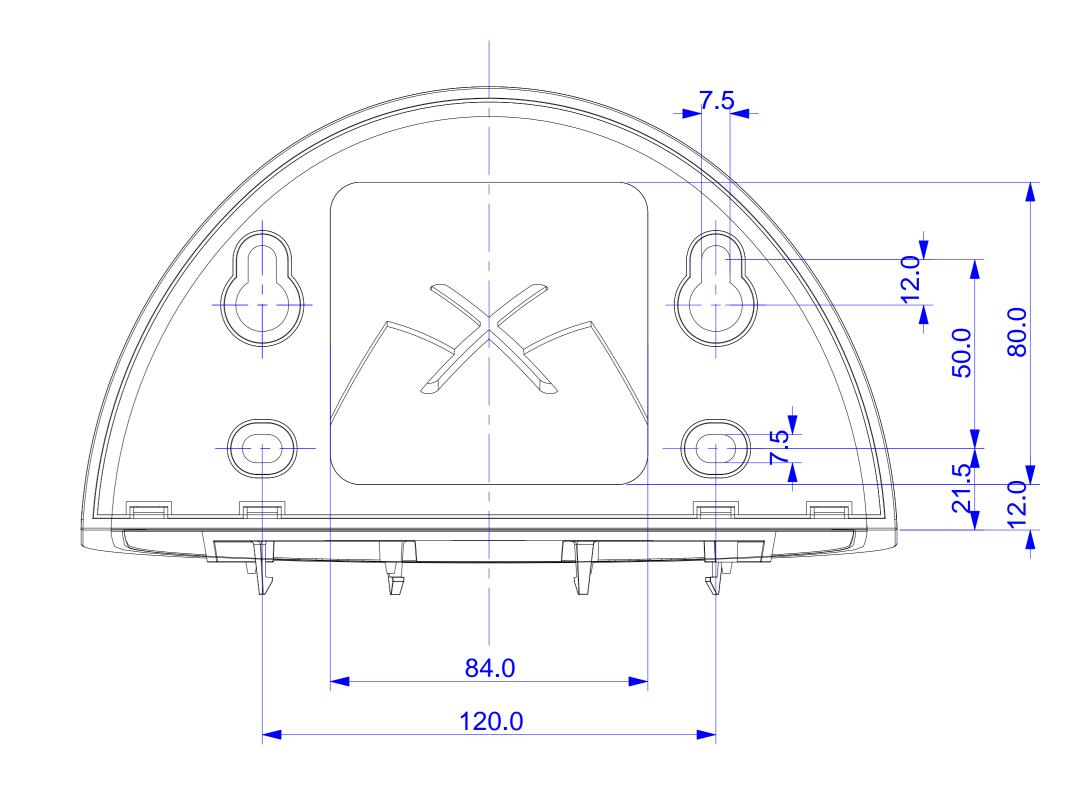

| All measures are in mm Surface quality |      |               |  |          | Company  |  |                             |          |        |
|----------------------------------------|------|---------------|--|----------|----------|--|-----------------------------|----------|--------|
|                                        |      |               |  |          |          |  | MOBOTIX AG                  |          |        |
|                                        | Name | ame Signature |  | Date     |          |  | Product  DOW Comorros       |          |        |
| Drawn                                  | SBe  |               |  | 13.07.17 |          |  |                             |          |        |
| Tested                                 | sted |               |  |          |          |  | D2x, Q2x Cameras Wall Mount |          |        |
| Approved                               |      |               |  |          |          |  |                             |          |        |
| Production                             |      |               |  |          |          |  | vvali iviourit              |          |        |
| Quality                                | ,    |               |  |          | Material |  | Drawing                     |          | DINIAO |
|                                        |      |               |  |          |          |  |                             |          | DIN A0 |
|                                        |      |               |  |          |          |  |                             |          |        |
|                                        |      |               |  | Weight   |          |  | Scale 1:1                   | Page 1/1 |        |