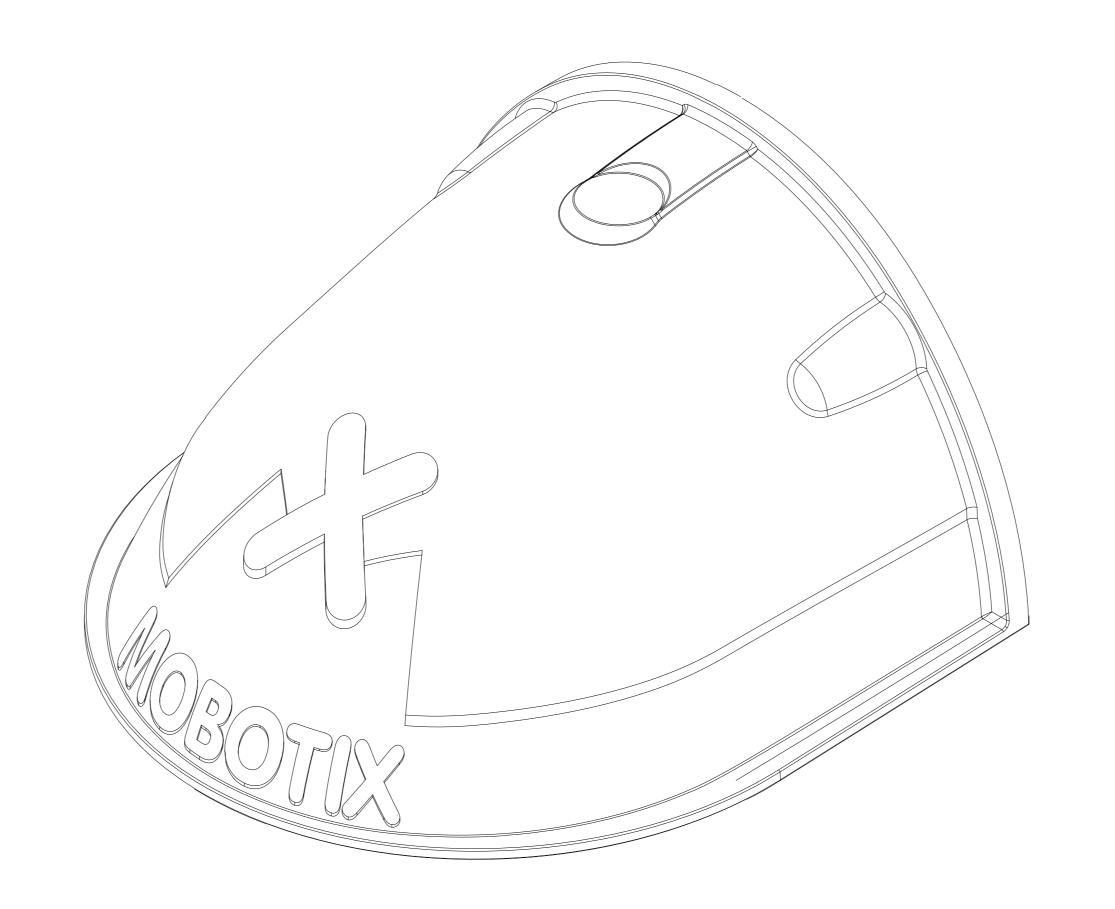

| All measures are in mm Surface quality |      |               |  |          | Company  |  |                             |          |        |
|----------------------------------------|------|---------------|--|----------|----------|--|-----------------------------|----------|--------|
|                                        |      |               |  |          |          |  | MOBOTIX AG                  |          |        |
|                                        | Name | ame Signature |  | Date     |          |  | Product  DOW Comorros       |          |        |
| Drawn                                  | SBe  |               |  | 13.07.17 |          |  |                             |          |        |
| Tested                                 | sted |               |  |          |          |  | D2x, Q2x Cameras Wall Mount |          |        |
| Approved                               |      |               |  |          |          |  |                             |          |        |
| Production                             |      |               |  |          |          |  | vvali iviourit              |          |        |
| Quality                                | ,    |               |  |          | Material |  | Drawing                     |          | DINIAO |
|                                        |      |               |  |          |          |  |                             |          | DIN A0 |
|                                        |      |               |  |          |          |  |                             |          |        |
|                                        |      |               |  | Weight   |          |  | Scale 1:1                   | Page 1/1 |        |