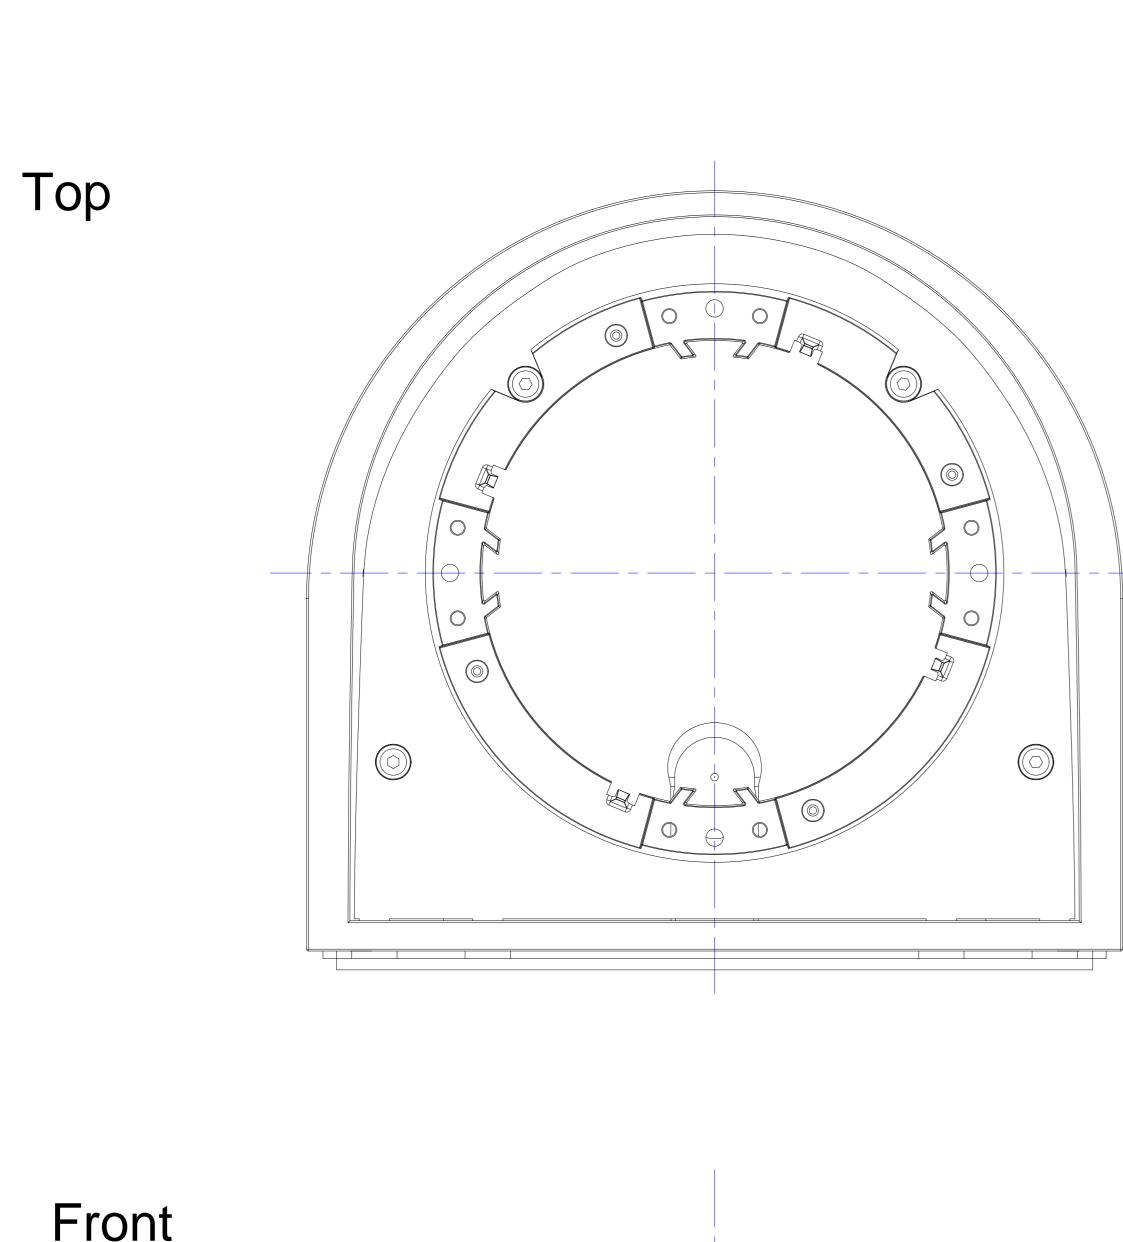

| All measures are in mm Surface quality |      |               |  |          | Company  |  |                             |          |        |
|----------------------------------------|------|---------------|--|----------|----------|--|-----------------------------|----------|--------|
|                                        |      |               |  |          |          |  | MOBOTIX AG                  |          |        |
|                                        | Name | ame Signature |  | Date     |          |  | Product  DOW Comorros       |          |        |
| Drawn                                  | SBe  |               |  | 13.07.17 |          |  |                             |          |        |
| Tested                                 | sted |               |  |          |          |  | D2x, Q2x Cameras Wall Mount |          |        |
| Approved                               |      |               |  |          |          |  |                             |          |        |
| Production                             |      |               |  |          |          |  | vvali iviourit              |          |        |
| Quality                                | ,    |               |  |          | Material |  | Drawing                     |          | DINIAO |
|                                        |      |               |  |          |          |  |                             |          | DIN A0 |
|                                        |      |               |  |          |          |  |                             |          |        |
|                                        |      |               |  | Weight   |          |  | Scale 1:1                   | Page 1/1 |        |