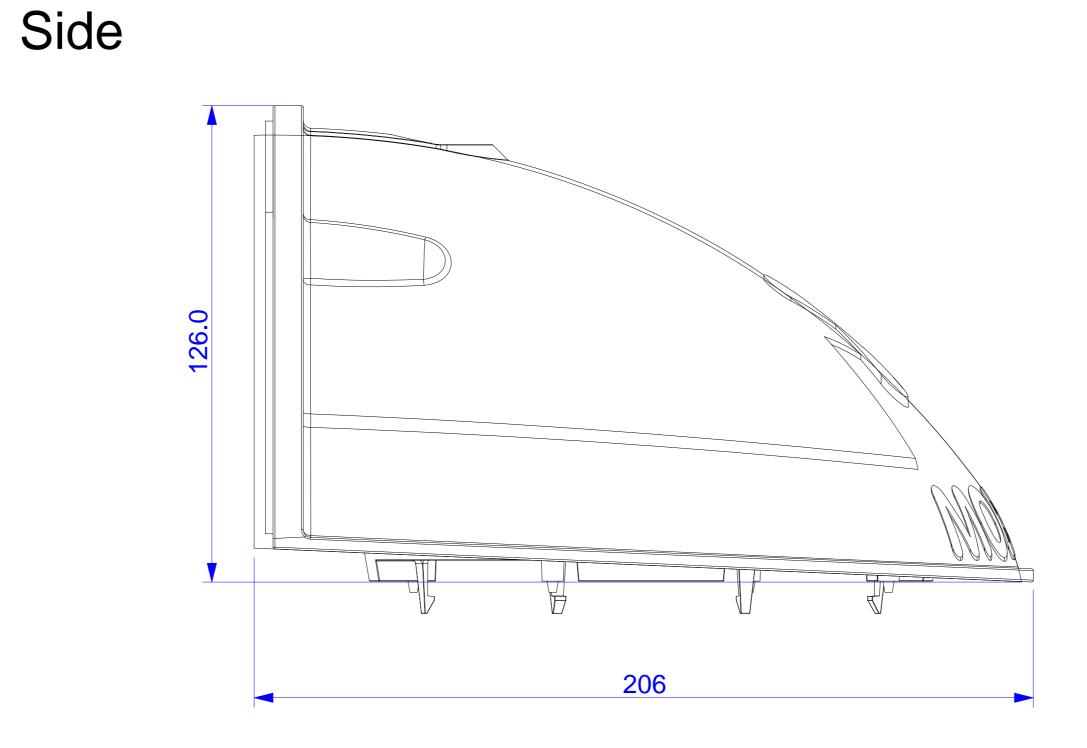

| All measures are in mm Surface quality |      |               |  |          | Company  |  |                             |          |        |
|----------------------------------------|------|---------------|--|----------|----------|--|-----------------------------|----------|--------|
|                                        |      |               |  |          |          |  | MOBOTIX AG                  |          |        |
|                                        | Name | ame Signature |  | Date     |          |  | Product  DOW Comorros       |          |        |
| Drawn                                  | SBe  |               |  | 13.07.17 |          |  |                             |          |        |
| Tested                                 | sted |               |  |          |          |  | D2x, Q2x Cameras Wall Mount |          |        |
| Approved                               |      |               |  |          |          |  |                             |          |        |
| Production                             |      |               |  |          |          |  | vvali iviourit              |          |        |
| Quality                                | ,    |               |  |          | Material |  | Drawing                     |          | DINIAO |
|                                        |      |               |  |          |          |  |                             |          | DIN A0 |
|                                        |      |               |  |          |          |  |                             |          |        |
|                                        |      |               |  | Weight   |          |  | Scale 1:1                   | Page 1/1 |        |