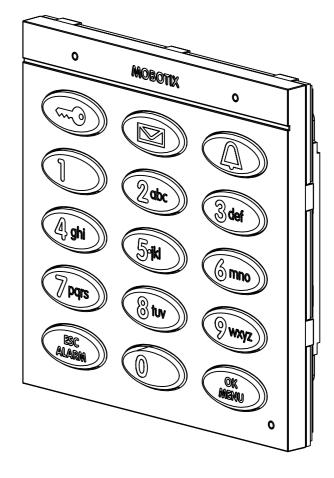

## Variants

| 0          | 0    | M | \OBOTI | X | 0 | 0          |  |
|------------|------|---|--------|---|---|------------|--|
| OK<br>Alar | 2000 |   |        |   | M | ok<br>Jenu |  |
|            |      |   |        |   |   |            |  |
|            |      |   |        |   |   |            |  |
|            |      |   |        |   |   |            |  |
|            |      |   |        |   |   |            |  |