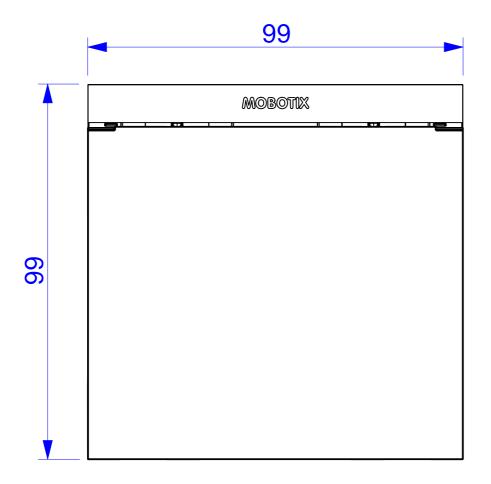

## Front

All measu

Drawn

ested Approved

roductio Quality

For internal use only. Technical specifications subject to change without notice. MOBOTIX does not assume responsibility for mistakes and recommends to verify measures and mechanical design with an actual product of the chosen MOBOTIX hardware. The reproduction, distribution and utilization of this document as well as the communication of its contents to others without express authorization is prohibited. Offenders will be held liable for the payment of damages. All rights reserved in the event of the grant of a patent, Utility model, design or trademark. No rights are transferred herewith.

| ures are in mm |      | Surface qu | ality       |          |          |  | Company<br>MOBOTIX AG |              |          |        |  |  |
|----------------|------|------------|-------------|----------|----------|--|-----------------------|--------------|----------|--------|--|--|
|                |      |            |             |          |          |  |                       |              |          |        |  |  |
|                | Name | Signatu    | nature Date |          | ure Date |  |                       |              | Product  |        |  |  |
|                | SBe  |            |             | 13.07.17 |          |  |                       | KovnadRFID   | Modula   |        |  |  |
|                |      |            |             |          |          |  | KeypadRFID Module     |              |          |        |  |  |
|                |      |            |             |          |          |  |                       | Door Station |          |        |  |  |
| n              |      |            |             |          |          |  |                       | Beer Station |          |        |  |  |
|                |      |            |             |          | Material |  |                       | Drawing      |          | DIN A2 |  |  |
|                |      |            |             |          |          |  |                       |              |          |        |  |  |
|                |      |            |             | 1        |          |  |                       |              |          |        |  |  |
|                |      |            | Weight      |          |          |  |                       | Scale 1:1    | Page 1/1 |        |  |  |