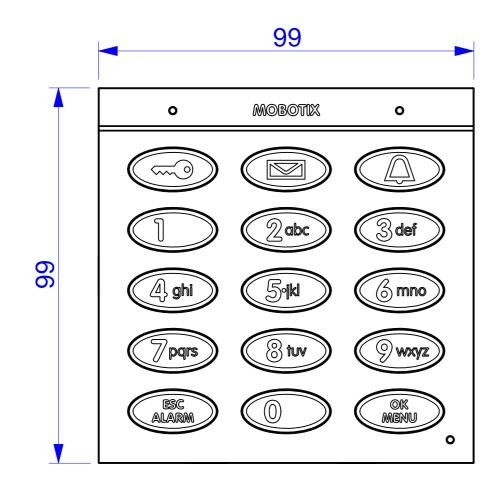

## Front

All measu

Drawn

ested Approved

roductio Quality

For internal use only. Technical specifications subject to change without notice. MOBOTIX does not assume responsibility for mistakes and recommends to verify measures and mechanical design with an actual product of the chosen MOBOTIX hardware. The reproduction, distribution and utilization of this document as well as the communication of its contents to others without express authorization is prohibited. Offenders will be held liable for the payment of damages. All rights reserved in the event of the grant of a patent, Utility model, design or trademark. No rights are transferred herewith.

| ures are in mm |      | Surface qu | ality       |          |          |  | Company<br>MOBOTIX AG |              |          |        |  |  |
|----------------|------|------------|-------------|----------|----------|--|-----------------------|--------------|----------|--------|--|--|
|                |      |            |             |          |          |  |                       |              |          |        |  |  |
|                | Name | Signatu    | nature Date |          | ure Date |  |                       |              | Product  |        |  |  |
|                | SBe  |            |             | 13.07.17 |          |  |                       | KovnadRFID   | Modula   |        |  |  |
|                |      |            |             |          |          |  | KeypadRFID Module     |              |          |        |  |  |
|                |      |            |             |          |          |  |                       | Door Station |          |        |  |  |
| n              |      |            |             |          |          |  |                       | Beer Station |          |        |  |  |
|                |      |            |             |          | Material |  |                       | Drawing      |          | DIN A2 |  |  |
|                |      |            |             |          |          |  |                       |              |          |        |  |  |
|                |      |            |             | 1        |          |  |                       |              |          |        |  |  |
|                |      |            | Weight      |          |          |  |                       | Scale 1:1    | Page 1/1 |        |  |  |