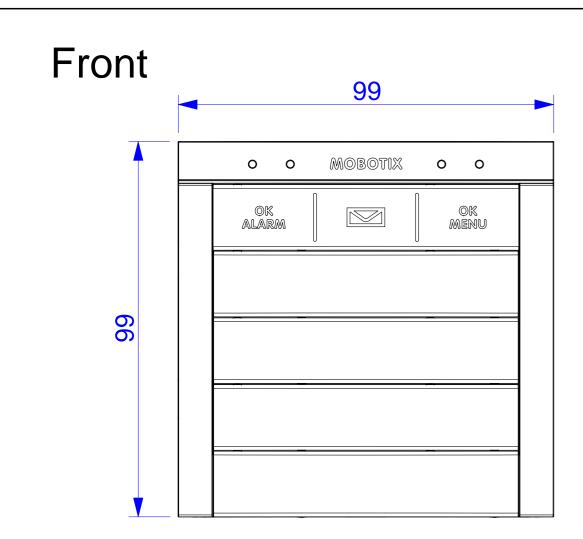

## Front

All measu

Drawn

ested Approved

roductio Quality

For internal use only. Technical specifications subject to change without notice. MOBOTIX does not assume responsibility for mistakes and recommends to verify measures and mechanical design with an actual product of the chosen MOBOTIX hardware. The reproduction, distribution and utilization of this document as well as the communication of its contents to others without express authorization is prohibited. Offenders will be held liable for the payment of damages. All rights reserved in the event of the grant of a patent, Utility model, design or trademark. No rights are transferred herewith.

| ures are in mm |      | Surface qu | ality       |          |          |  | Company<br>MOBOTIX AG |              |          |        |  |  |
|----------------|------|------------|-------------|----------|----------|--|-----------------------|--------------|----------|--------|--|--|
|                |      |            |             |          |          |  |                       |              |          |        |  |  |
|                | Name | Signatu    | nature Date |          | ure Date |  |                       |              | Product  |        |  |  |
|                | SBe  |            |             | 13.07.17 |          |  |                       | KovnadRFID   | Modula   |        |  |  |
|                |      |            |             |          |          |  | KeypadRFID Module     |              |          |        |  |  |
|                |      |            |             |          |          |  |                       | Door Station |          |        |  |  |
| n              |      |            |             |          |          |  |                       | Beer Station |          |        |  |  |
|                |      |            |             |          | Material |  |                       | Drawing      |          | DIN A2 |  |  |
|                |      |            |             |          |          |  |                       |              |          |        |  |  |
|                |      |            |             | 1        |          |  |                       |              |          |        |  |  |
|                |      |            | Weight      |          |          |  |                       | Scale 1:1    | Page 1/1 |        |  |  |