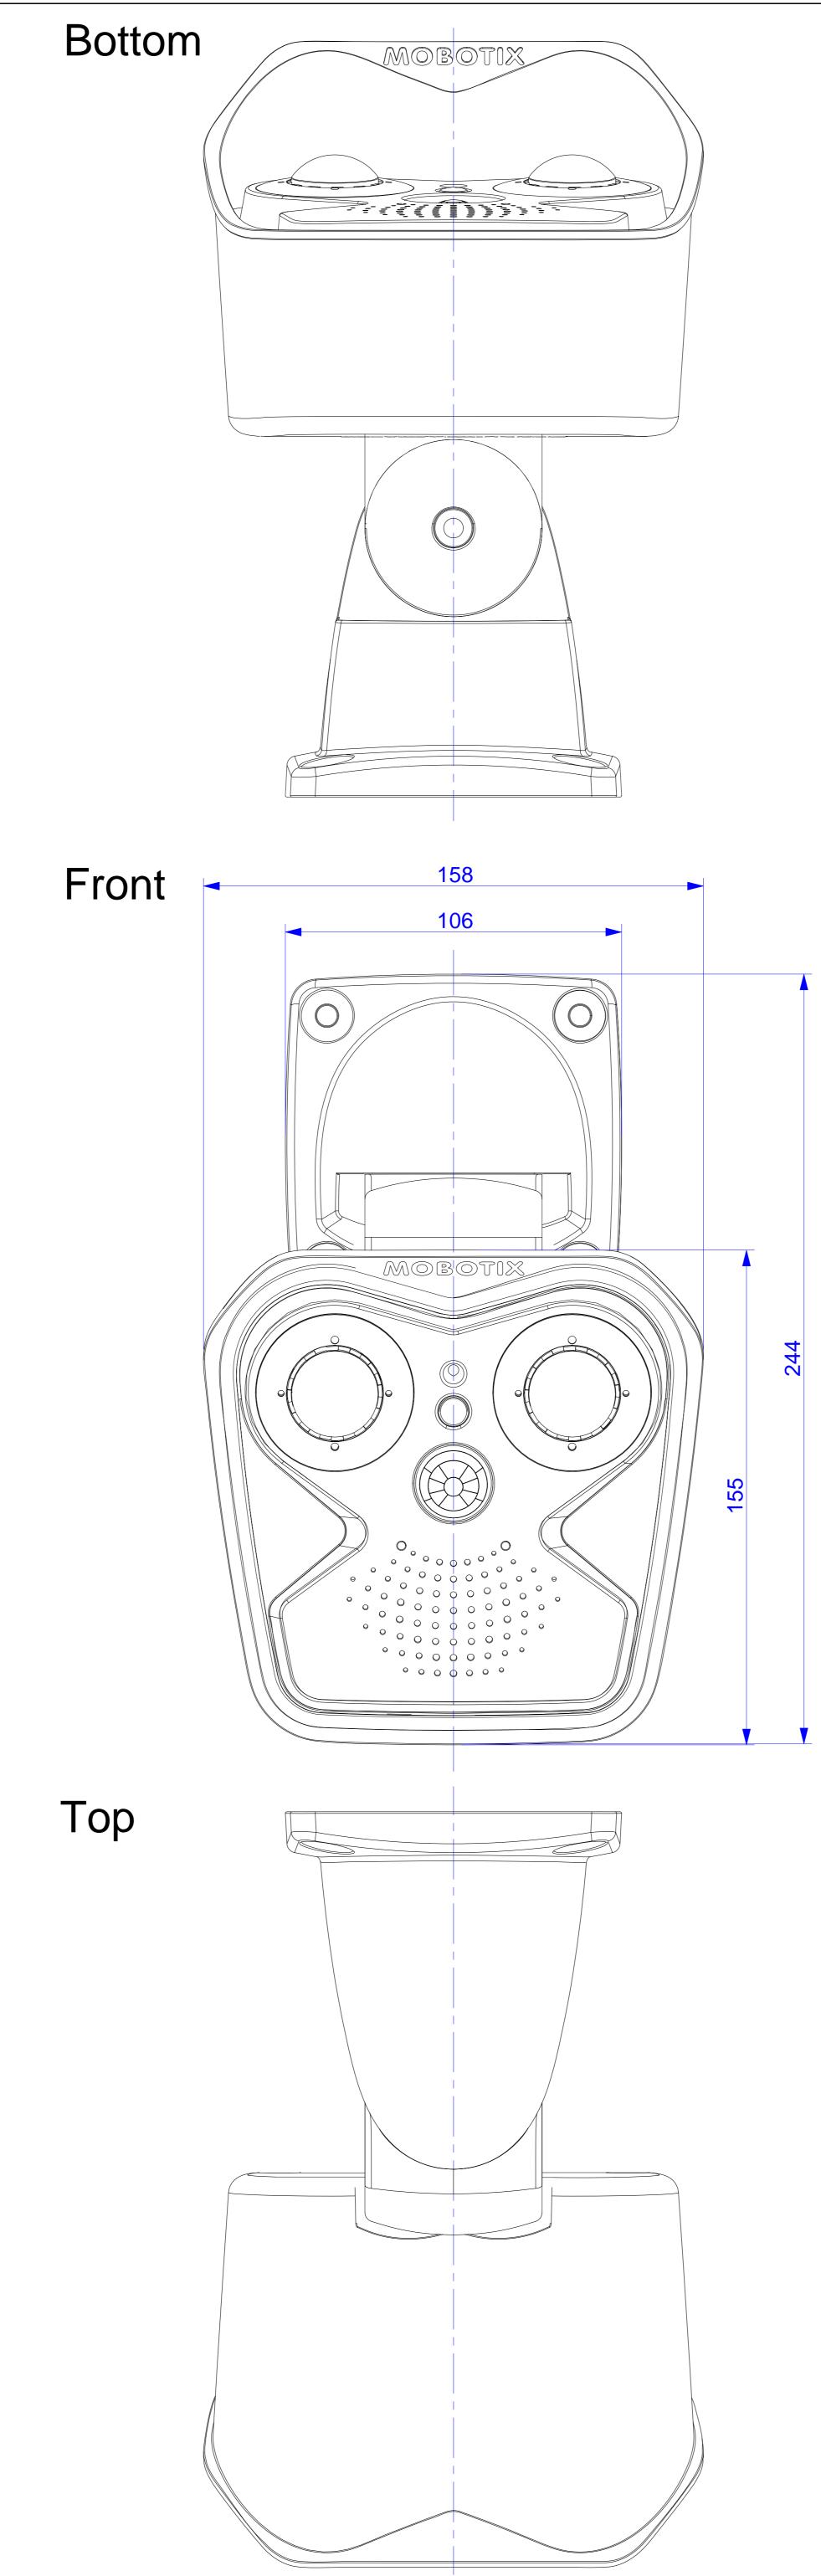

| All measures are in mm |      |        | Surface quality |          |                   |  | Company    |        |          |        |
|------------------------|------|--------|-----------------|----------|-------------------|--|------------|--------|----------|--------|
|                        |      |        |                 |          |                   |  | MOBOTIX /  | ٩G     |          |        |
|                        | Name | Signat | ure             | Date     |                   |  | Product    |        |          |        |
| Drawn                  | SBe  | ,      |                 | 13.07.17 | M15, 16 Outdoor ( |  | oor Como   | Comoro |          |        |
| Tested                 |      |        |                 |          |                   |  |            | ıια    | oor Came | a      |
| Approved               |      |        |                 |          |                   |  | Wall Mount |        |          |        |
| Production             |      |        |                 |          |                   |  |            |        |          |        |
| Quality                |      |        |                 |          | Material          |  | Drawing    |        |          | DIN A0 |
|                        |      |        |                 |          |                   |  |            |        |          |        |
|                        |      |        |                 |          | Weight            |  | Scale 1:1  |        | Page 1/1 |        |