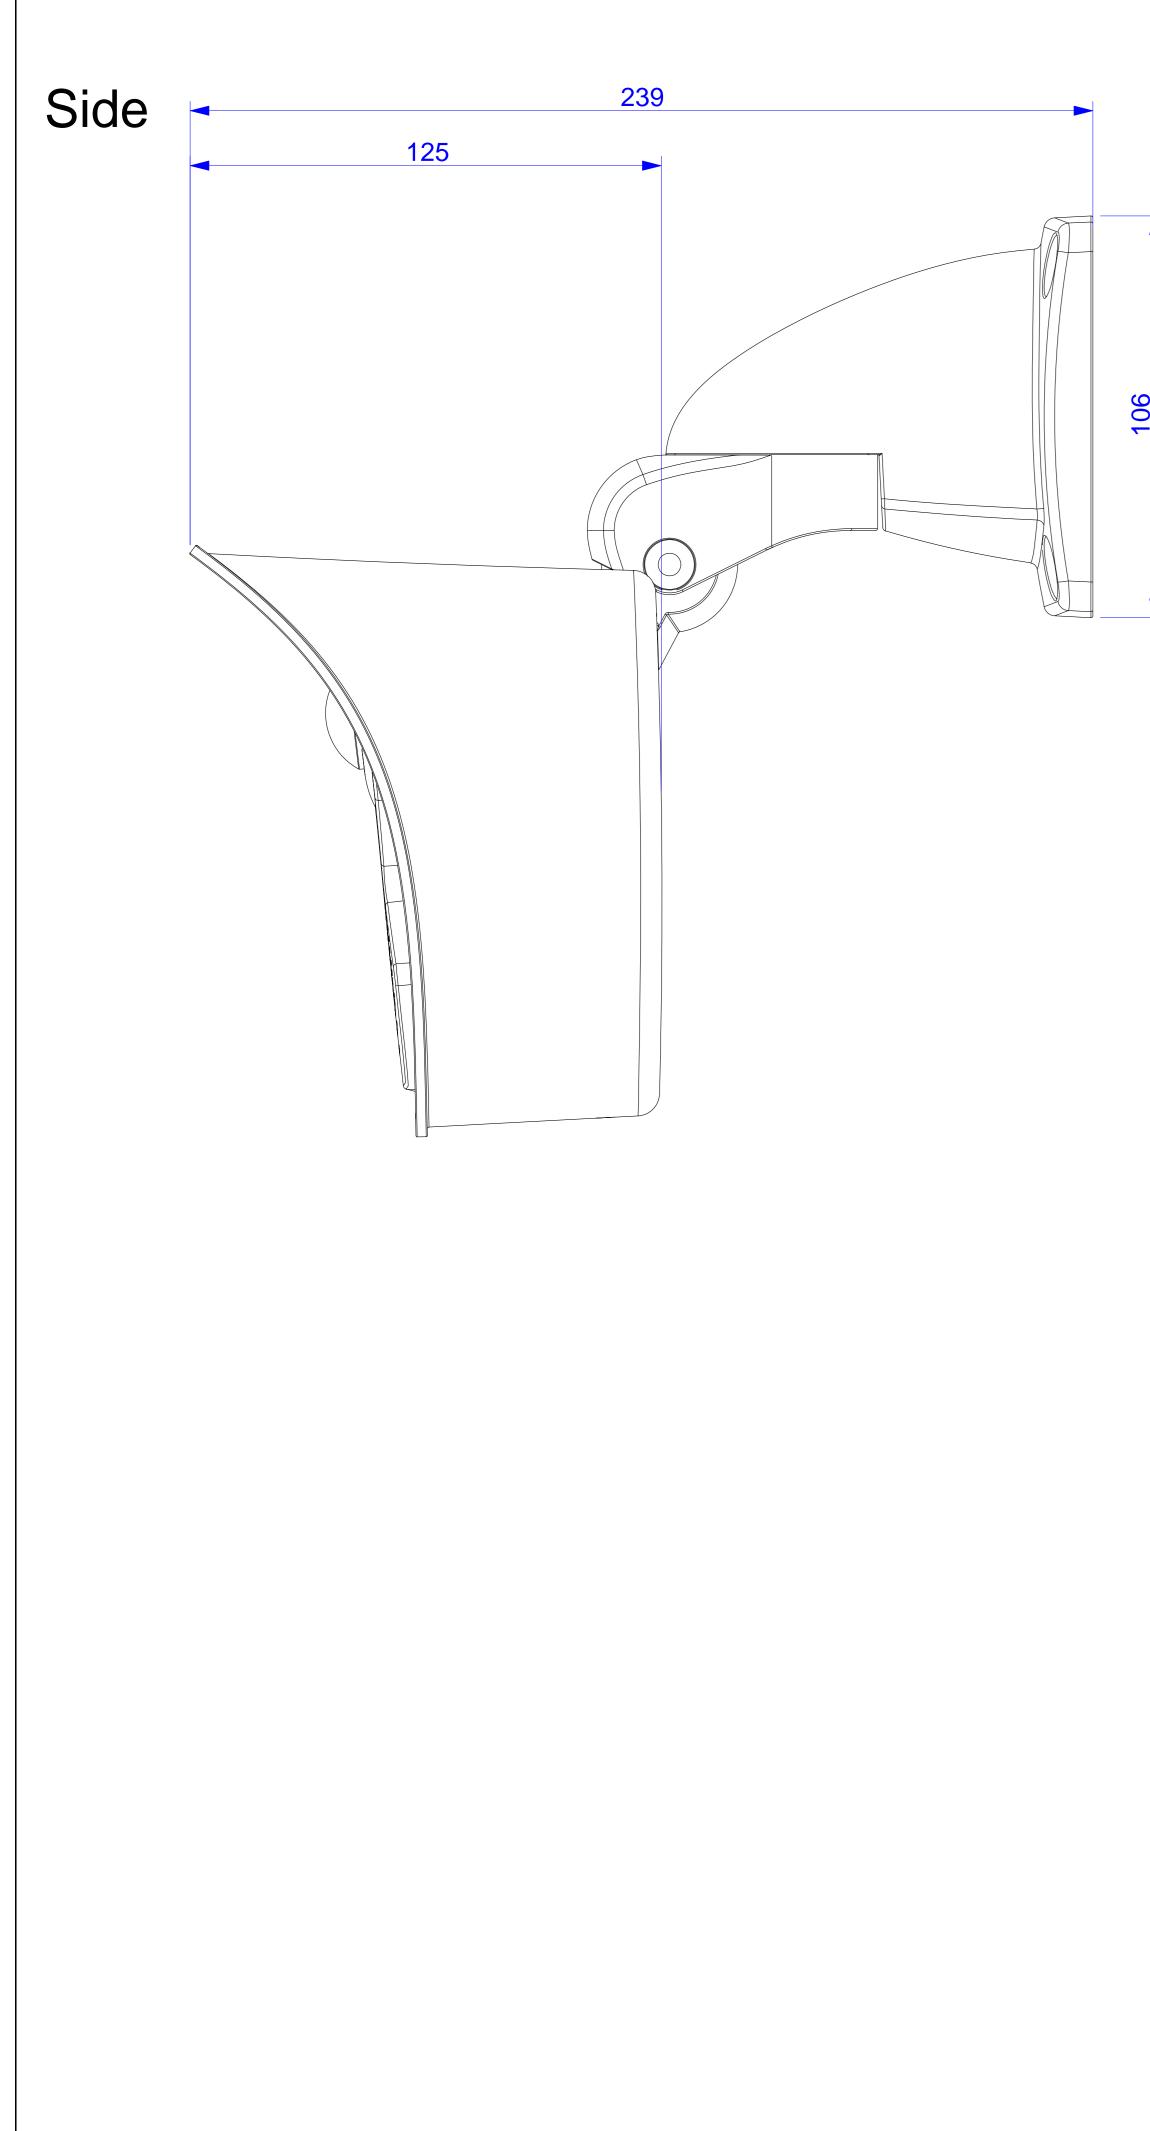

| All measures are in mm |      |        | Surface quality |          |                   |  | Company    |        |          |        |
|------------------------|------|--------|-----------------|----------|-------------------|--|------------|--------|----------|--------|
|                        |      |        |                 |          |                   |  | MOBOTIX /  | ٩G     |          |        |
|                        | Name | Signat | ure             | Date     |                   |  | Product    |        |          |        |
| Drawn                  | SBe  | ,      |                 | 13.07.17 | M15, 16 Outdoor ( |  | oor Como   | Comoro |          |        |
| Tested                 |      |        |                 |          |                   |  |            | ıια    | oor Came | a      |
| Approved               |      |        |                 |          |                   |  | Wall Mount |        |          |        |
| Production             |      |        |                 |          |                   |  |            |        |          |        |
| Quality                |      |        |                 |          | Material          |  | Drawing    |        |          | DIN A0 |
|                        |      |        |                 |          |                   |  |            |        |          |        |
|                        |      |        |                 |          | Weight            |  | Scale 1:1  |        | Page 1/1 |        |