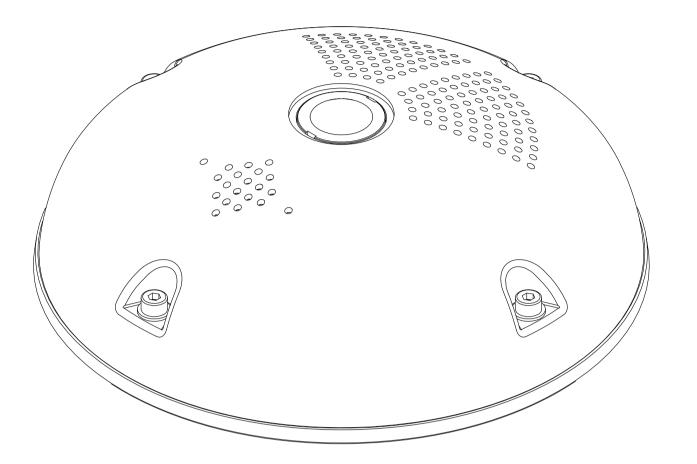

ved                               |      |           |          |            |  | Ceiling Mount          | •        |        |
| Production                             |      |           |          |            |  | Cenning Mount          | •        |        |
| Quality                                |      |           |          | Material - |  | Drawing                |          | DIN A1 |
|                                        |      |           |          |            |  |                        |          |        |
|                                        |      |           |          |            |  |                        |          |        |
|                                        |      |           |          | Weight     |  | Scale 1:1              | Page 1/1 |        |







For internal use only. Technical specifications subject to change without notice. MOBOTIX does not assume responsibility for mistakes and recommends to verify measures and mechanical design with an actual product of the chosen MOBOTIX hardware. The reproduction, distribution and utilization of this document as well as the communication of its contents to others without express authorization is prohibited. Offenders will be held liable for the payment of damages. All rights reserved in the event of the grant of a patent, Utility model, design or trademark. No rights are transferred herewith.

| All measure | All measures are in mm Surface quality |        |                 |          | Company  |                        |                        |        |  |  |
|-------------|-----------