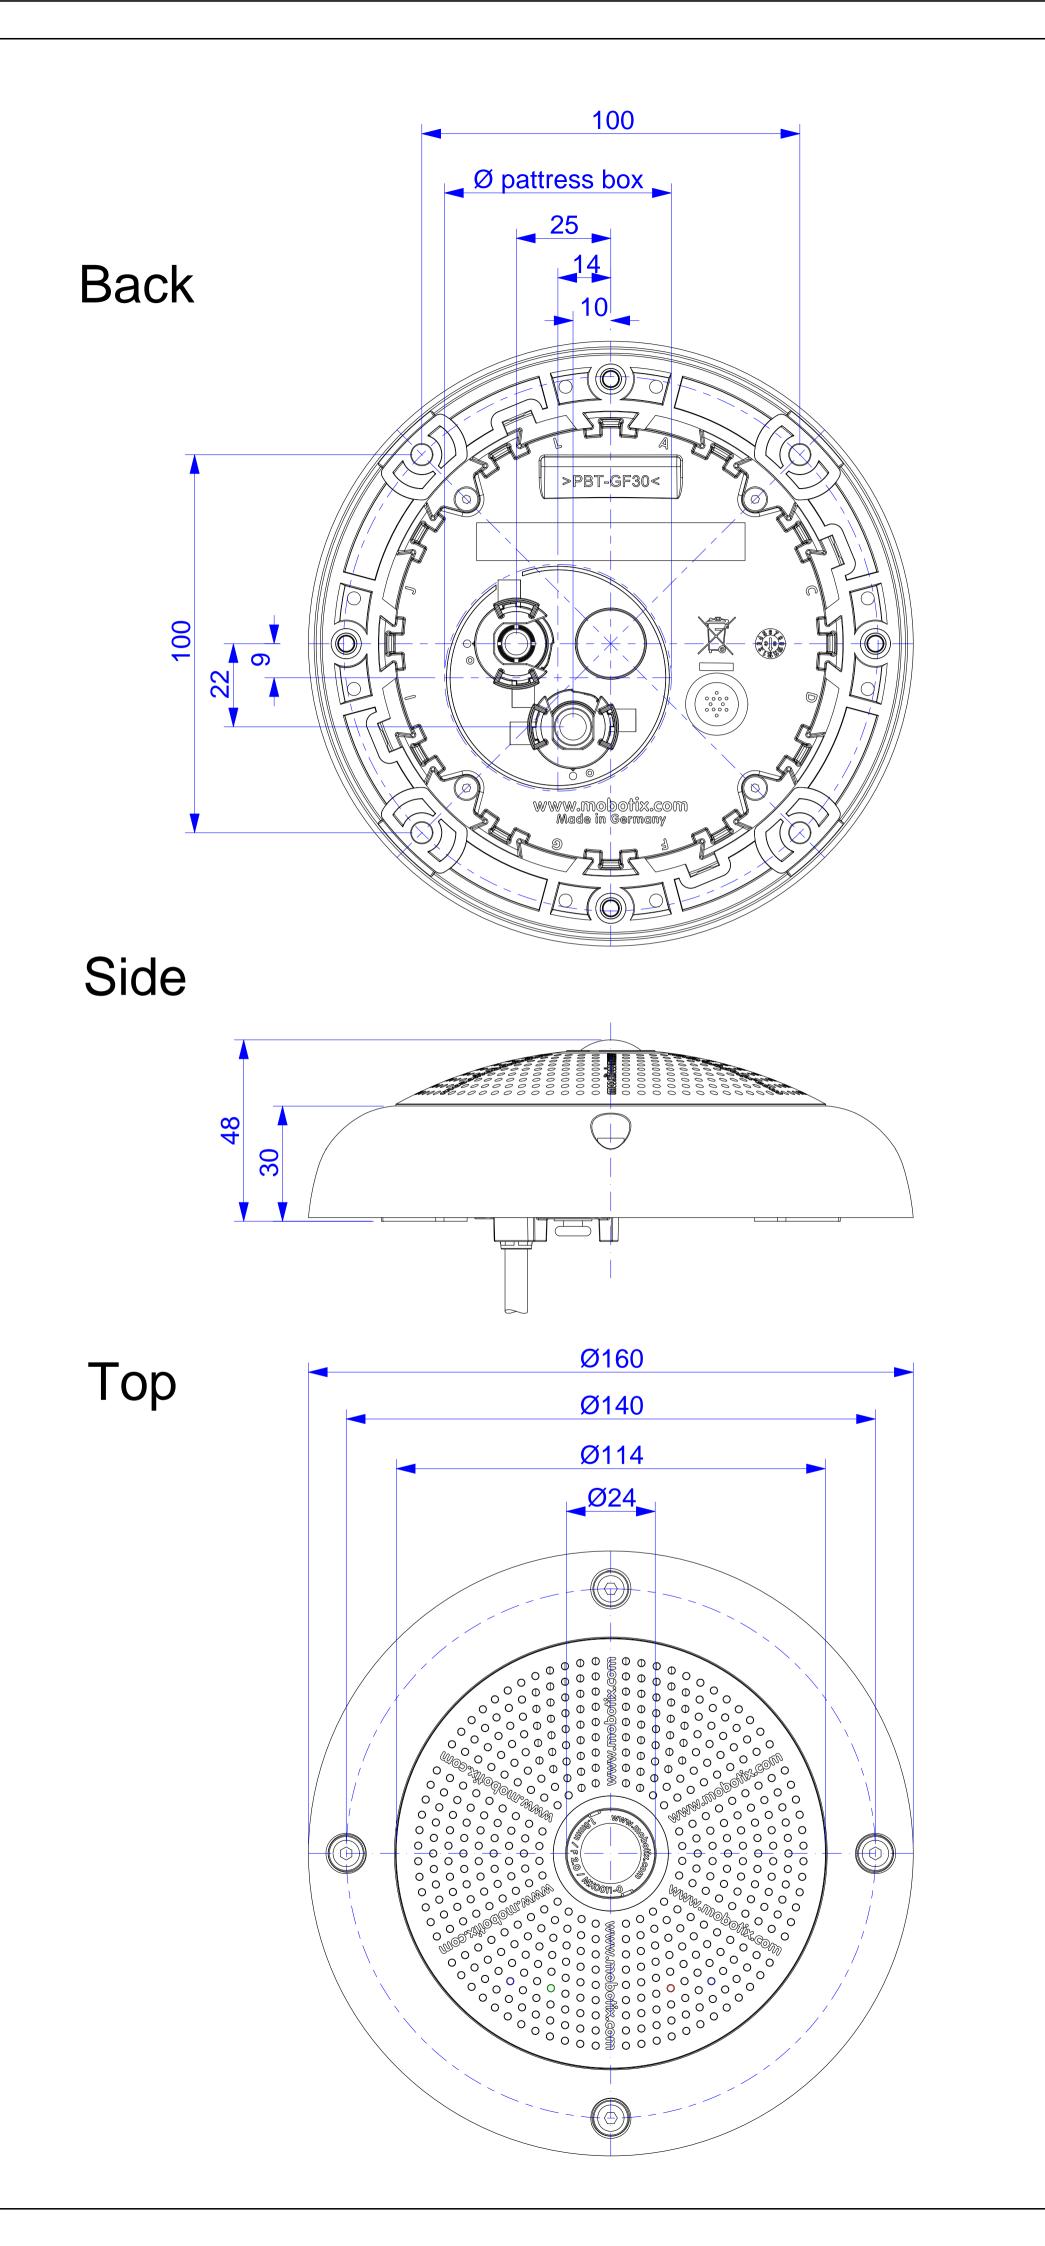

For internal use only. Technical specifications subject to change without notice. MOBOTIX does not assume responsibility for mistakes and recommends to verify measures and mechanical design with an actual product of the chosen MOBOTIX hardware. The reproduction, distribution and utilization of this document as well as the communication of its contents to others without express authorization is prohibited. Offenders will be held liable for the payment of damages. All rights reserved in the event of the grant of a patent, Utility model, design or trademark. No rights are transferred herewith.

| All measure | All measures are in mm Surface qua |         | urface quality |          |          | Company |              |            |        |
|-------------|------------------------------------|---------|----------------|----------|----------|---------|--------------|------------|--------|
|             |                                    |         |                |          |          |         | MOBOTIX AG   | }          |        |
|             | Name                               | Signatu | ıre            | Date     |          |         | Product      |            |        |
| Drawn       | SBe                                |         |                | 13.07.17 |          |         |              |            |        |
| Tested      |                                    |         |                |          |          |         | 005 00 0.44  |            | _      |
| Approved    |                                    |         |                |          |          |         | Q25, 26 Outd | oor Camera | a      |
| Production  |                                    |         |                |          |          |         |              |            |        |
| Quality     |                                    |         |                |          | Material |         | Drawing      |            | DIN A1 |
|             |                                    |         |                |          |          |         |              |            |        |
|             |                                    |         |                |          | Weight   |         | Scale 1:1    | Page 1/1   | •      |