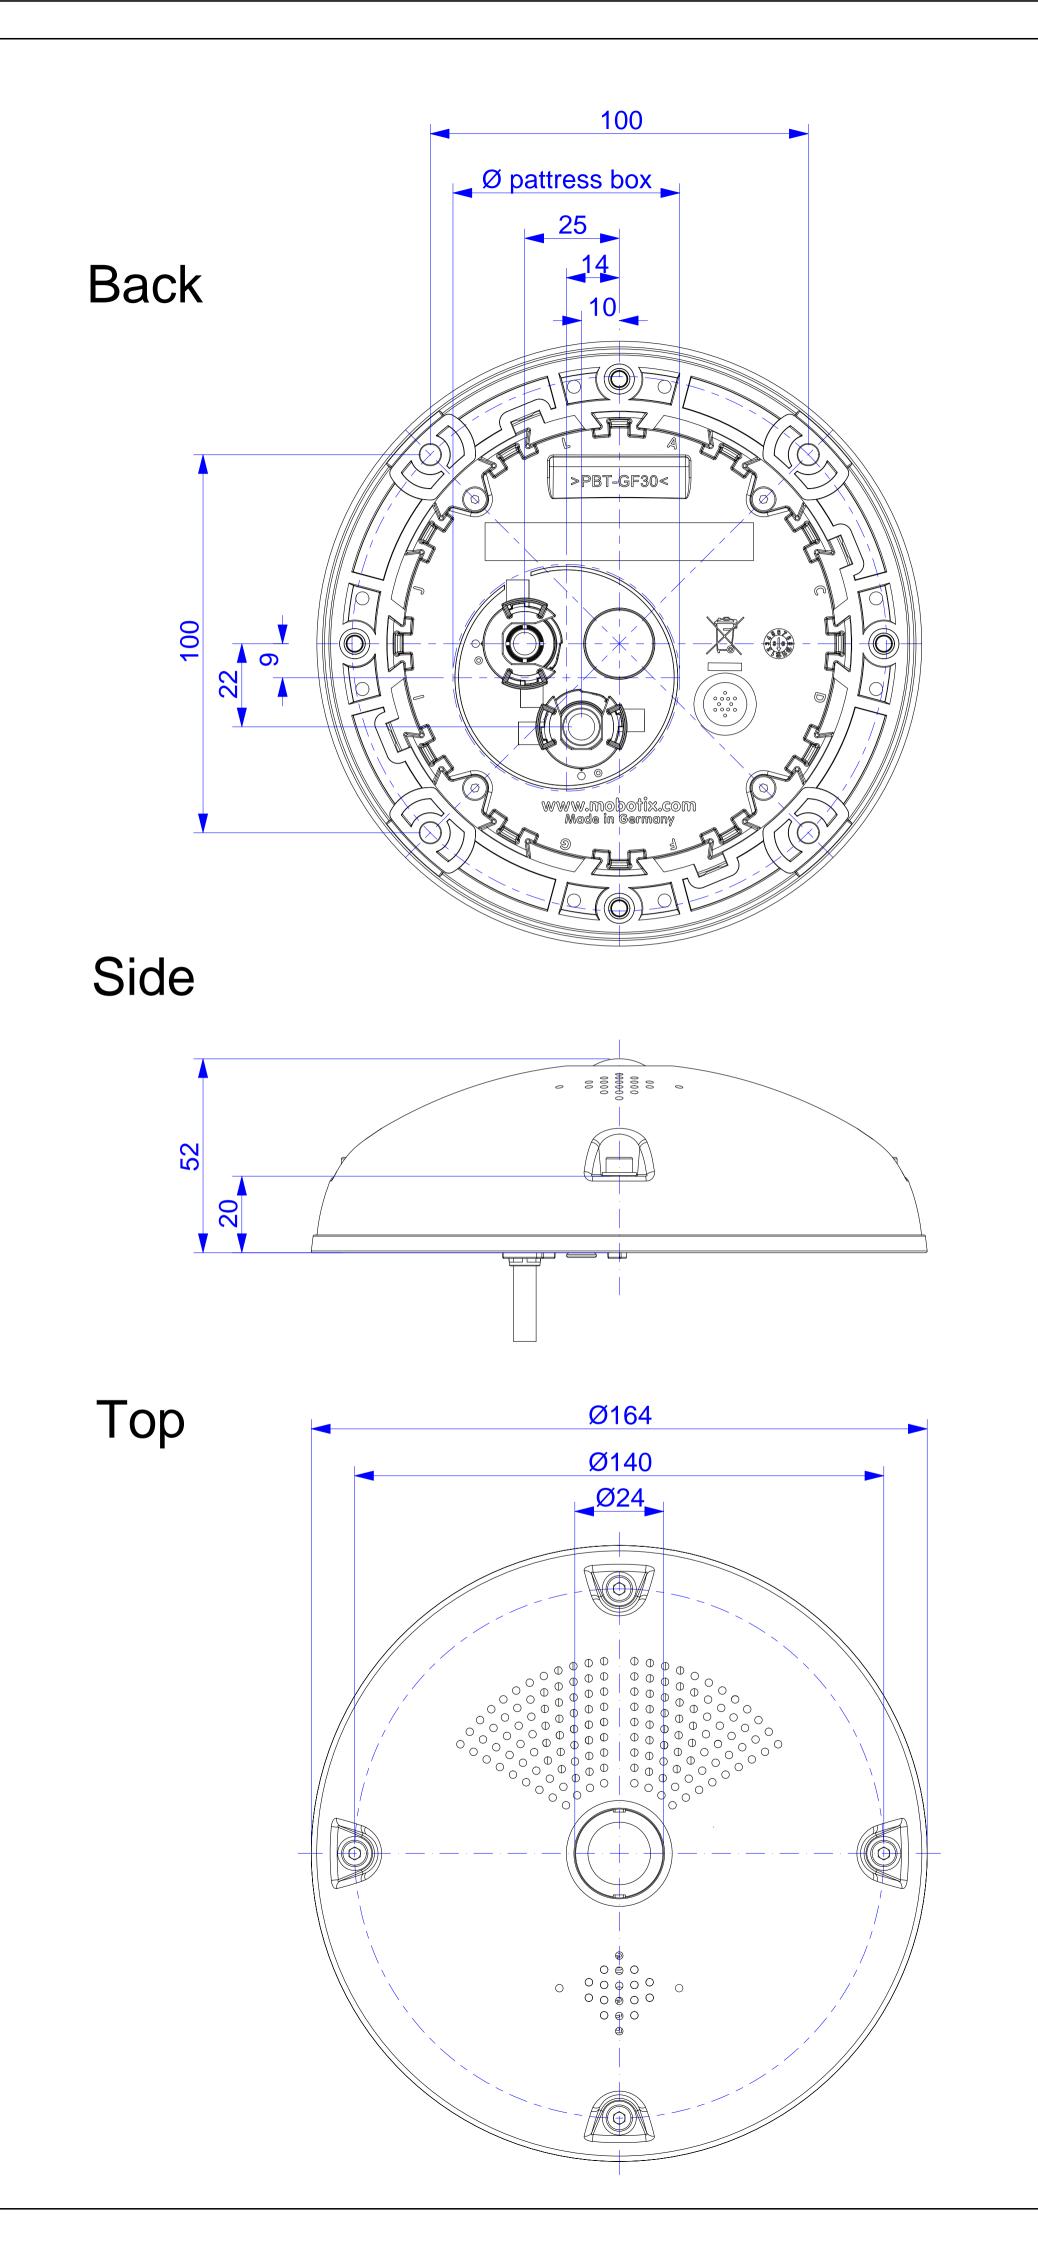

roved                               |      |           |          |            |  | Ceiling Mount          | •        |        |
| Production                             |      |           |          |            |  | Cenning Mount          | •        |        |
| Quality                                |      |           |          | Material - |  | Drawing                |          | DIN A1 |
|                                        |      |           |          |            |  |                        |          |        |
|                                        |      |           |          |            |  |                        |          |        |
|                                        |      |           |          | Weight     |  | Scale 1:1              | Page 1/1 |        |







For internal use only. Technical specifications subject to change without notice. MOBOTIX does not assume responsibility for mistakes and recommends to verify measures and mechanical design with an actual product of the chosen MOBOTIX hardware. The reproduction, distribution and utilization of this document as well as the communication of its contents to others without express authorization is prohibited. Offenders will be held liable for the payment of damages. All rights reserved in the event of the grant of a patent, Utility model, design or trademark. No rights are transferred herewith.

| All measure | All measures are in mm Surface quality |        |                 |          | Company  |                        |                        |        |  |  |
|-------------|---------