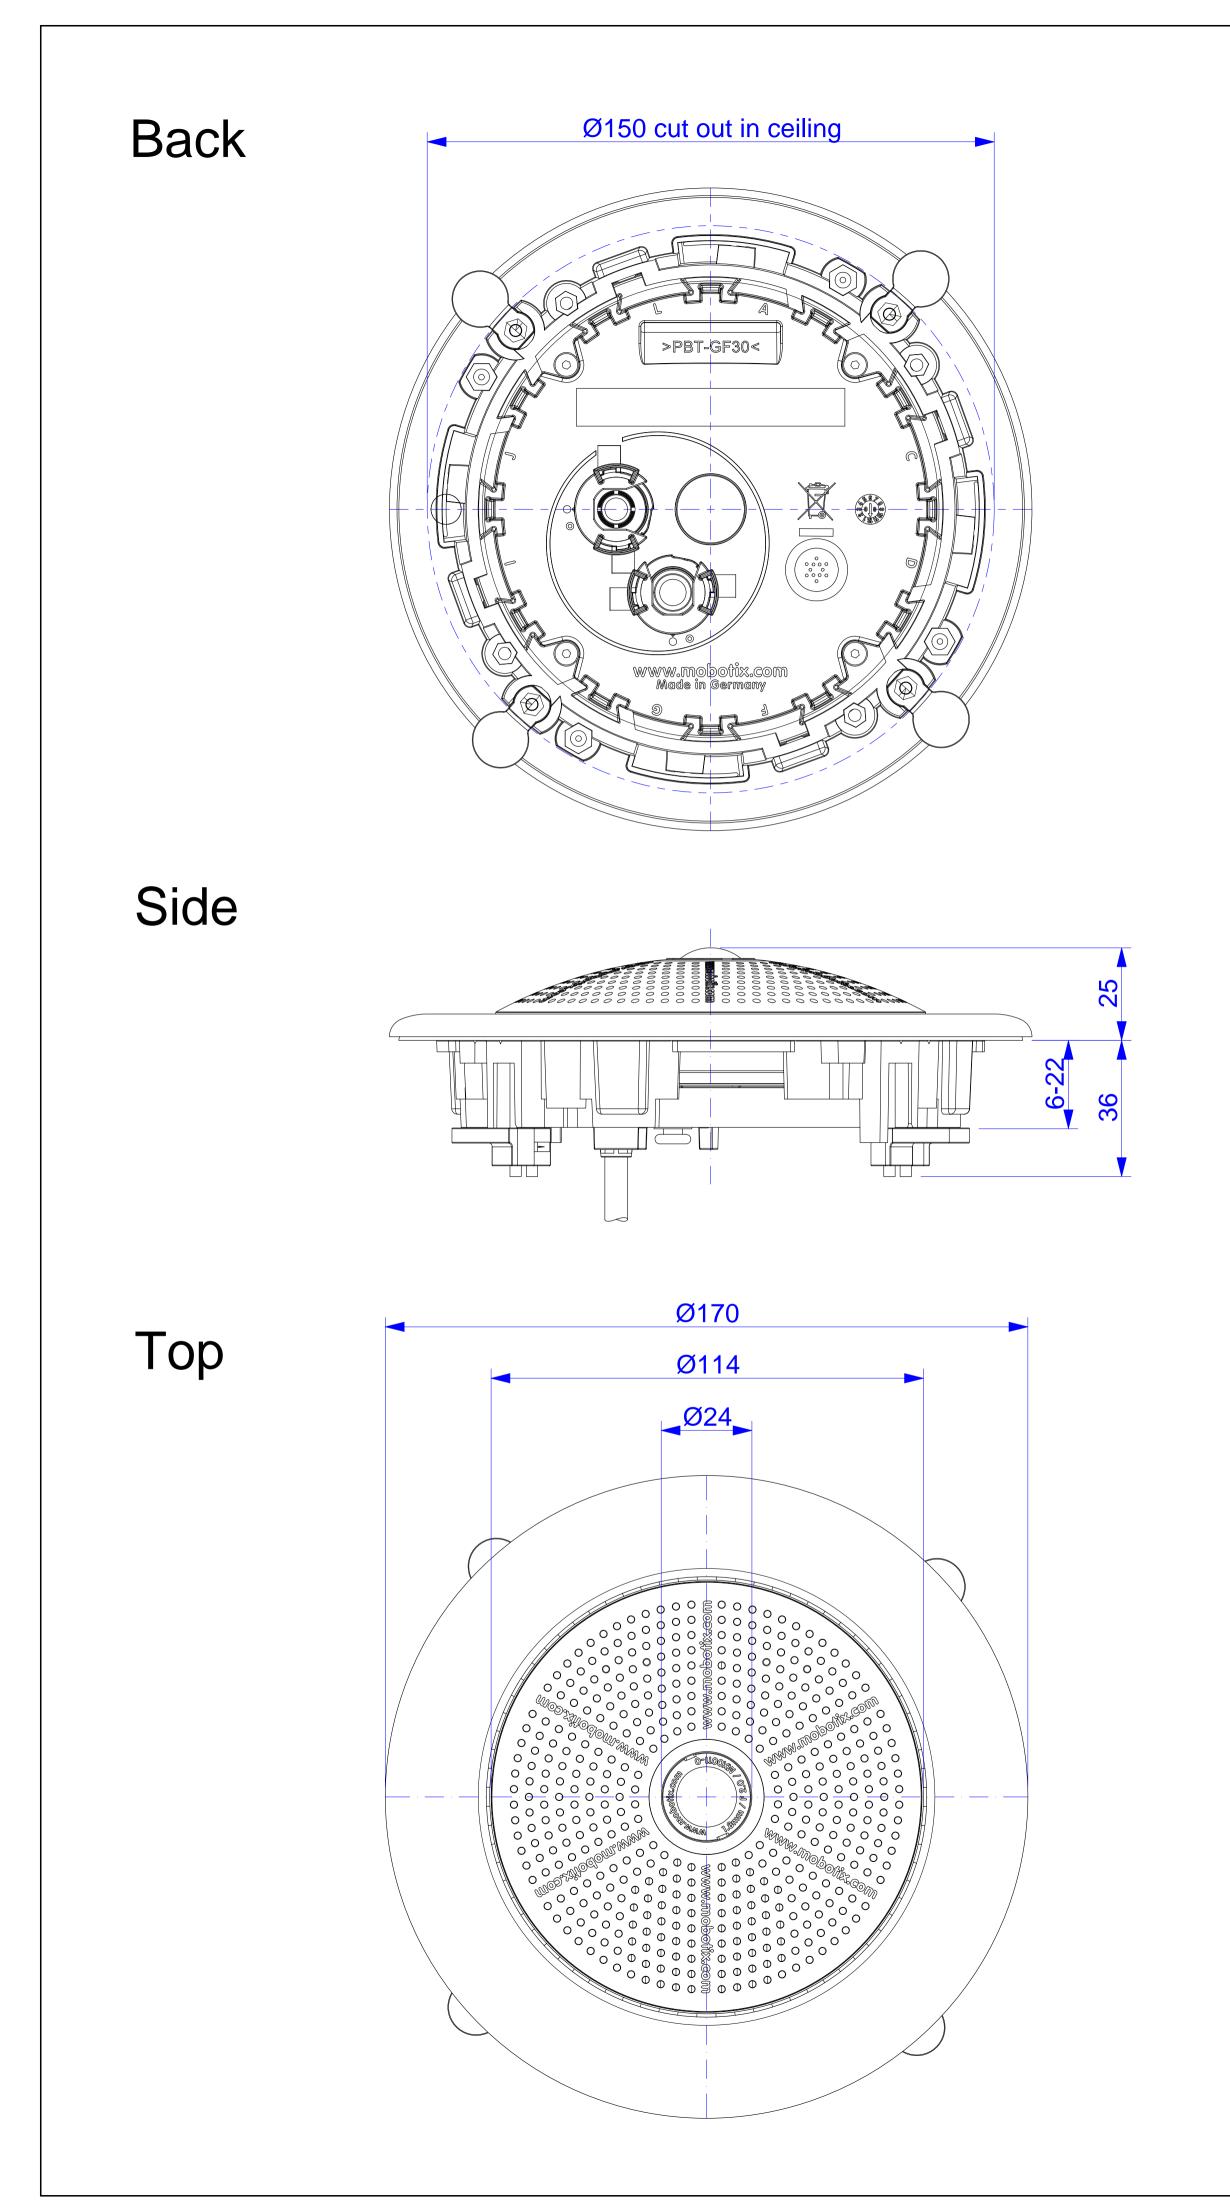

For internal use only. Technical specifications subject to change without notice. MOBOTIX does not assume responsibility for mistakes and recommends to verify measures and mechanical design with an actual product of the chosen MOBOTIX hardware. The reproduction, distribution and utilization of this document as well as the communication of its contents to others without express authorization is prohibited. Offenders will be held liable for the payment of damages. All rights reserved in the event of the grant of a patent, Utility model, design or trademark. No rights are transferred herewith.

| All measures are in mm Surface quality |      |           |          | Company    |  |                        |          |        |
|----------------------------------------|------|-----------|----------|------------|--|------------------------|----------|--------|
|                                        |      |           |          |            |  | MOBOTIX AG             |          |        |
|                                        | Name | Signature | Date     |            |  | Product                |          |        |
| Drawn                                  | SBe  |           | 13.07.17 |            |  | Q25, 26 Outdoor Camera |          |        |
| Tested                                 |      |           |          |            |  |                        |          |        |
| Approved                               |      |           |          |            |  | Ceiling Mount          | •        |        |
| Production                             |      |           |          |            |  | Cenning Mount          | •        |        |
| Quality                                |      |           |          | Material - |  | Drawing                |          | DIN A1 |
|                                        |      |           |          |            |  |                        |          |        |
|                                        |      |           |          |            |  |                        |          |        |
|                                        |      |           |          | Weight     |  | Scale 1:1              | Page 1/1 |        |