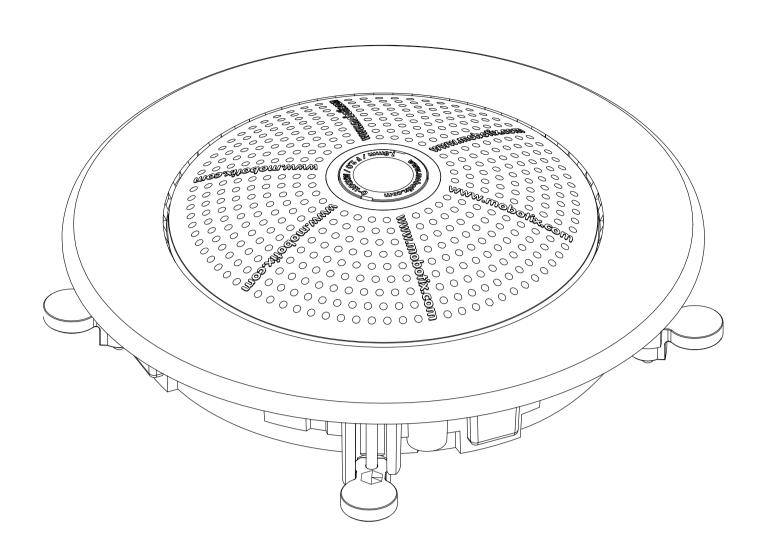

|         | 005 00 0.44  |            | _      |
| Approved    |                                    |         |                |          |          |         | Q25, 26 Outd | oor Camera | a      |
| Production  |                                    |         |                |          |          |         |              |            |        |
| Quality     |                                    |         |                |          | Material |         | Drawing      |            | DIN A1 |
|             |                                    |         |                |          |          |         |              |            |        |
|             |                                    |         |                |          | Weight   |         | Scale 1:1    | Page 1/1   | •      |







For internal use only. Technical specifications subject to change without notice. MOBOTIX does not assume responsibility for mistakes and recommends to verify measures and mechanical design with an actual product of the chosen MOBOTIX hardware. The reproduction, distribution and utilization of this document as well as the communication of its contents to others without express authorization is prohibited. Offenders will be held liable for the payment of damages. All rights reserved in the event of the grant of a patent, Utility model, design or trademark. No rights are transferred herewith.

| All measures are in mm Surface quality |      |           |          | Company    |  |                        |          |        |
|----------------------------------------|------|-----------|--