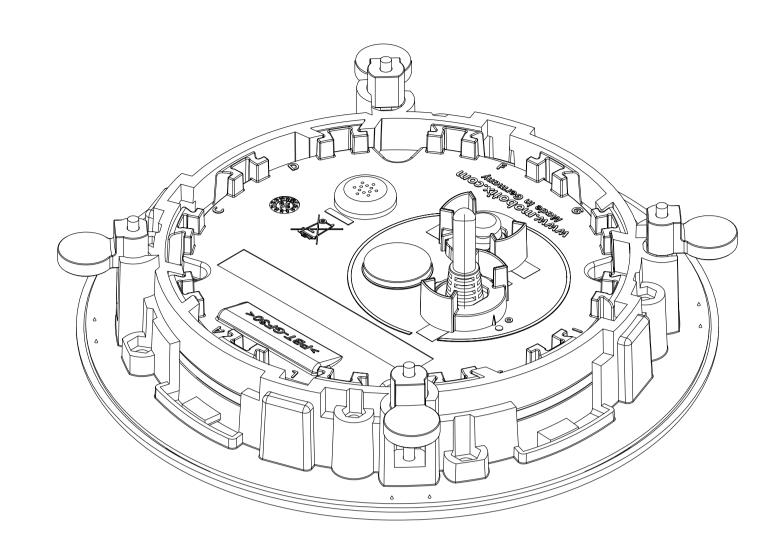

|         | 005 00 0.44  |            | _      |
| Approved    |                                    |         |                |          |          |         | Q25, 26 Outd | oor Camera | a      |
| Production  |                                    |         |                |          |          |         |              |            |        |
| Quality     |                                    |         |                |          | Material |         | Drawing      |            | DIN A1 |
|             |                                    |         |                |          |          |         |              |            |        |
|             |                                    |         |                |          | Weight   |         | Scale 1:1    | Page 1/1   | •      |







For internal use only. Technical specifications subject to change without notice. MOBOTIX does not assume responsibility for mistakes and recommends to verify measures and mechanical design with an actual product of the chosen MOBOTIX hardware. The reproduction, distribution and utilization of this document as well as the communication of its contents to others without express authorization is prohibited. Offenders will be held liable for the payment of damages. All rights reserved in the event of the grant of a patent, Utility model, design or trademark. No rights are transferred herewith.

| All measures are in mm Surface quality |      |           |          | Company    |  |                        |          |        |
|----------------------------------------|------|-----------|----