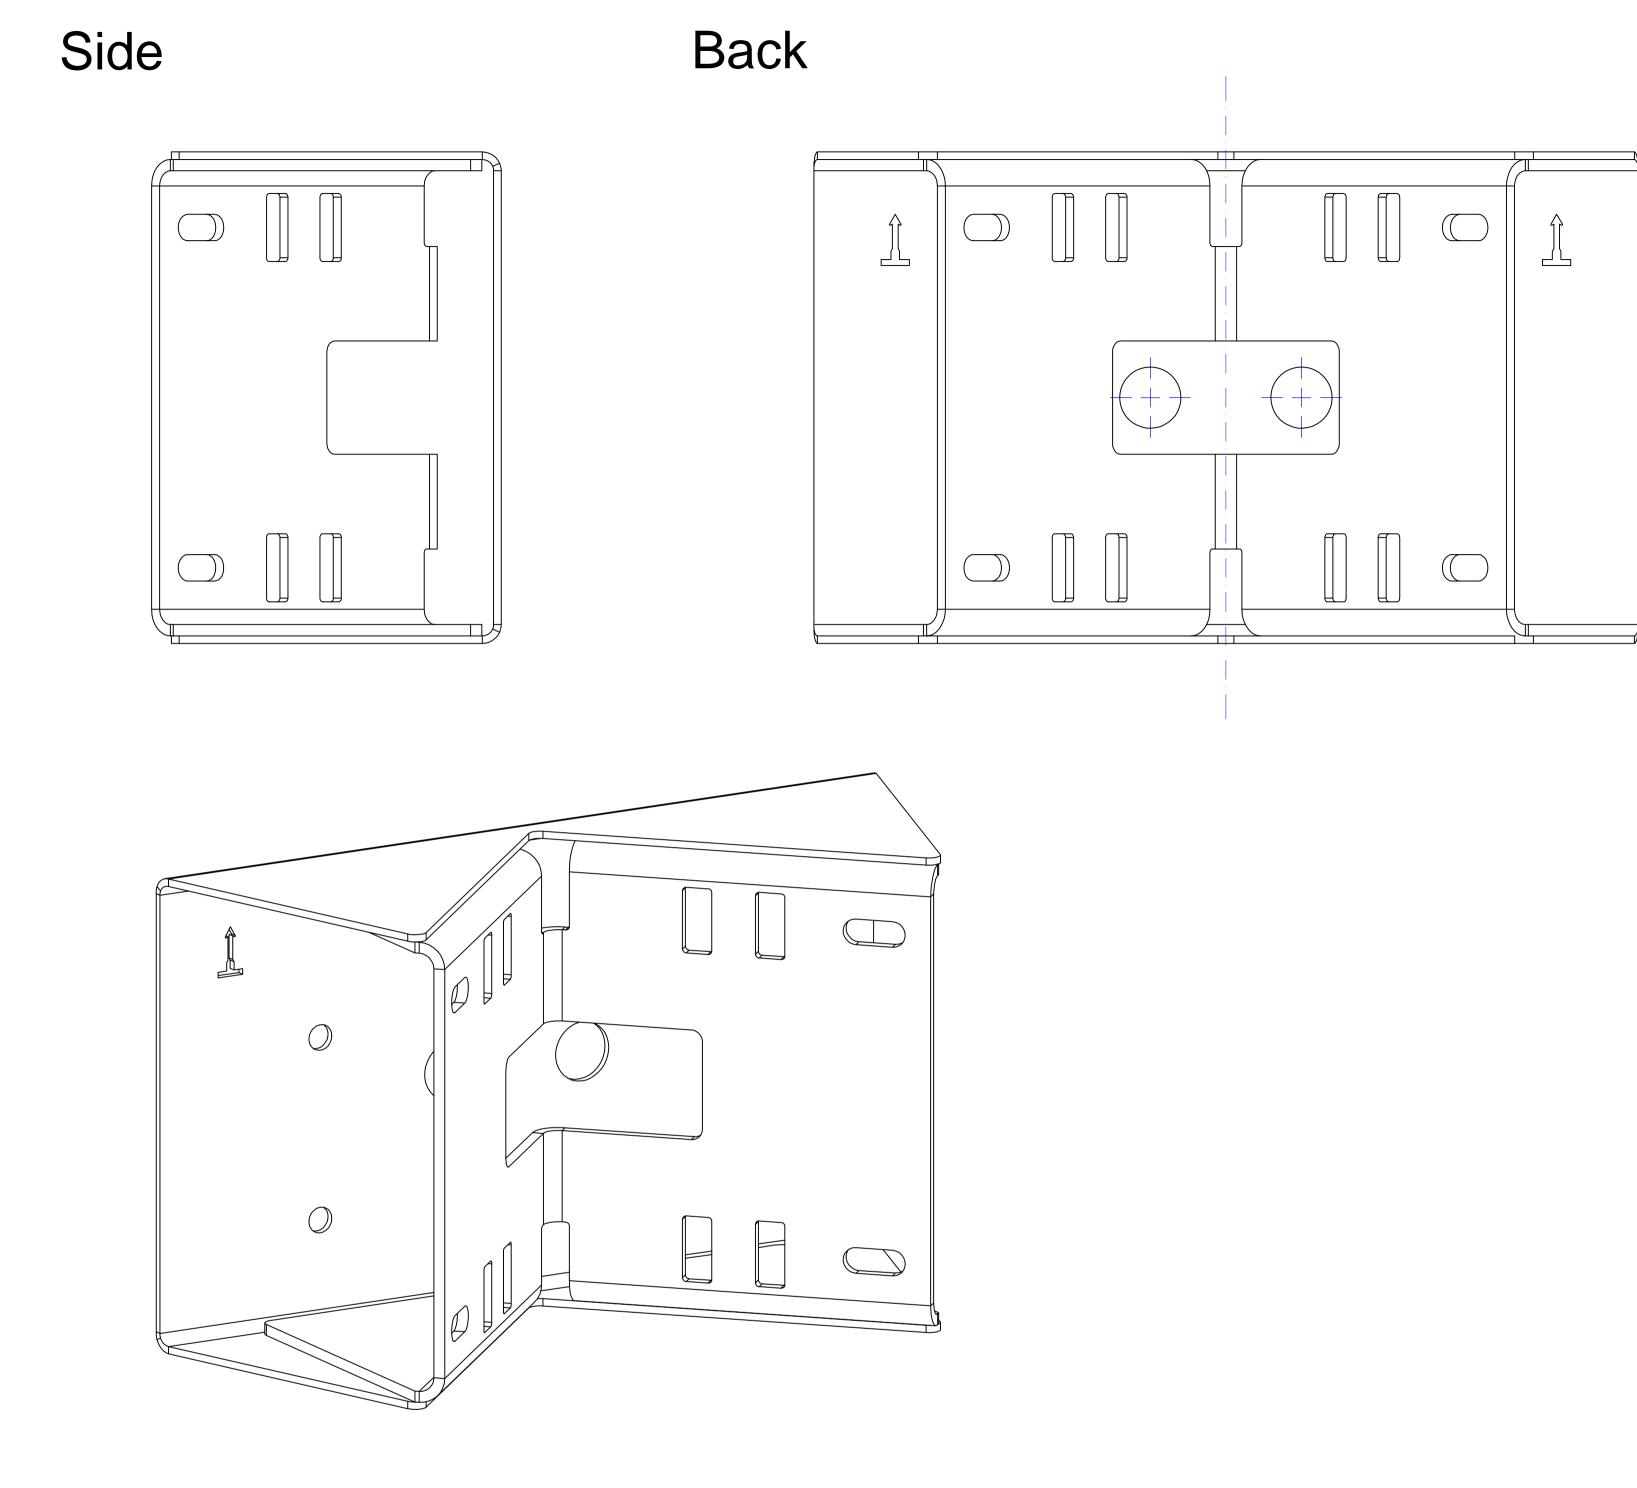

| All measures are in mm |        |           | Surface quality |          |          |  | Company        |          |  |
|------------------------|--------|-----------|-----------------|----------|----------|--|----------------|----------|--|
|                        |        |           |                 |          |          |  | MOBOTIX AG     |          |  |
|                        | Name   | Signature |                 | Date     |          |  | Product        |          |  |
| Drawn                  | SBe    |           |                 | 13.07.17 |          |  |                |          |  |
| Tested                 |        |           |                 |          |          |  |                |          |  |
| Approved               |        |           |                 |          |          |  | Q2x Pole Mou   | Int      |  |
| Production             |        |           |                 |          |          |  |                |          |  |
| Quality                | uality |           |                 |          | Material |  | Drawing DIN A1 |          |  |
|                        |        |           |                 |          |          |  |                |          |  |
|                        |        |           |                 |          |          |  |                |          |  |
|                        |        |           |                 |          | Weight   |  | Scale 1:1      | Page 1/1 |  |