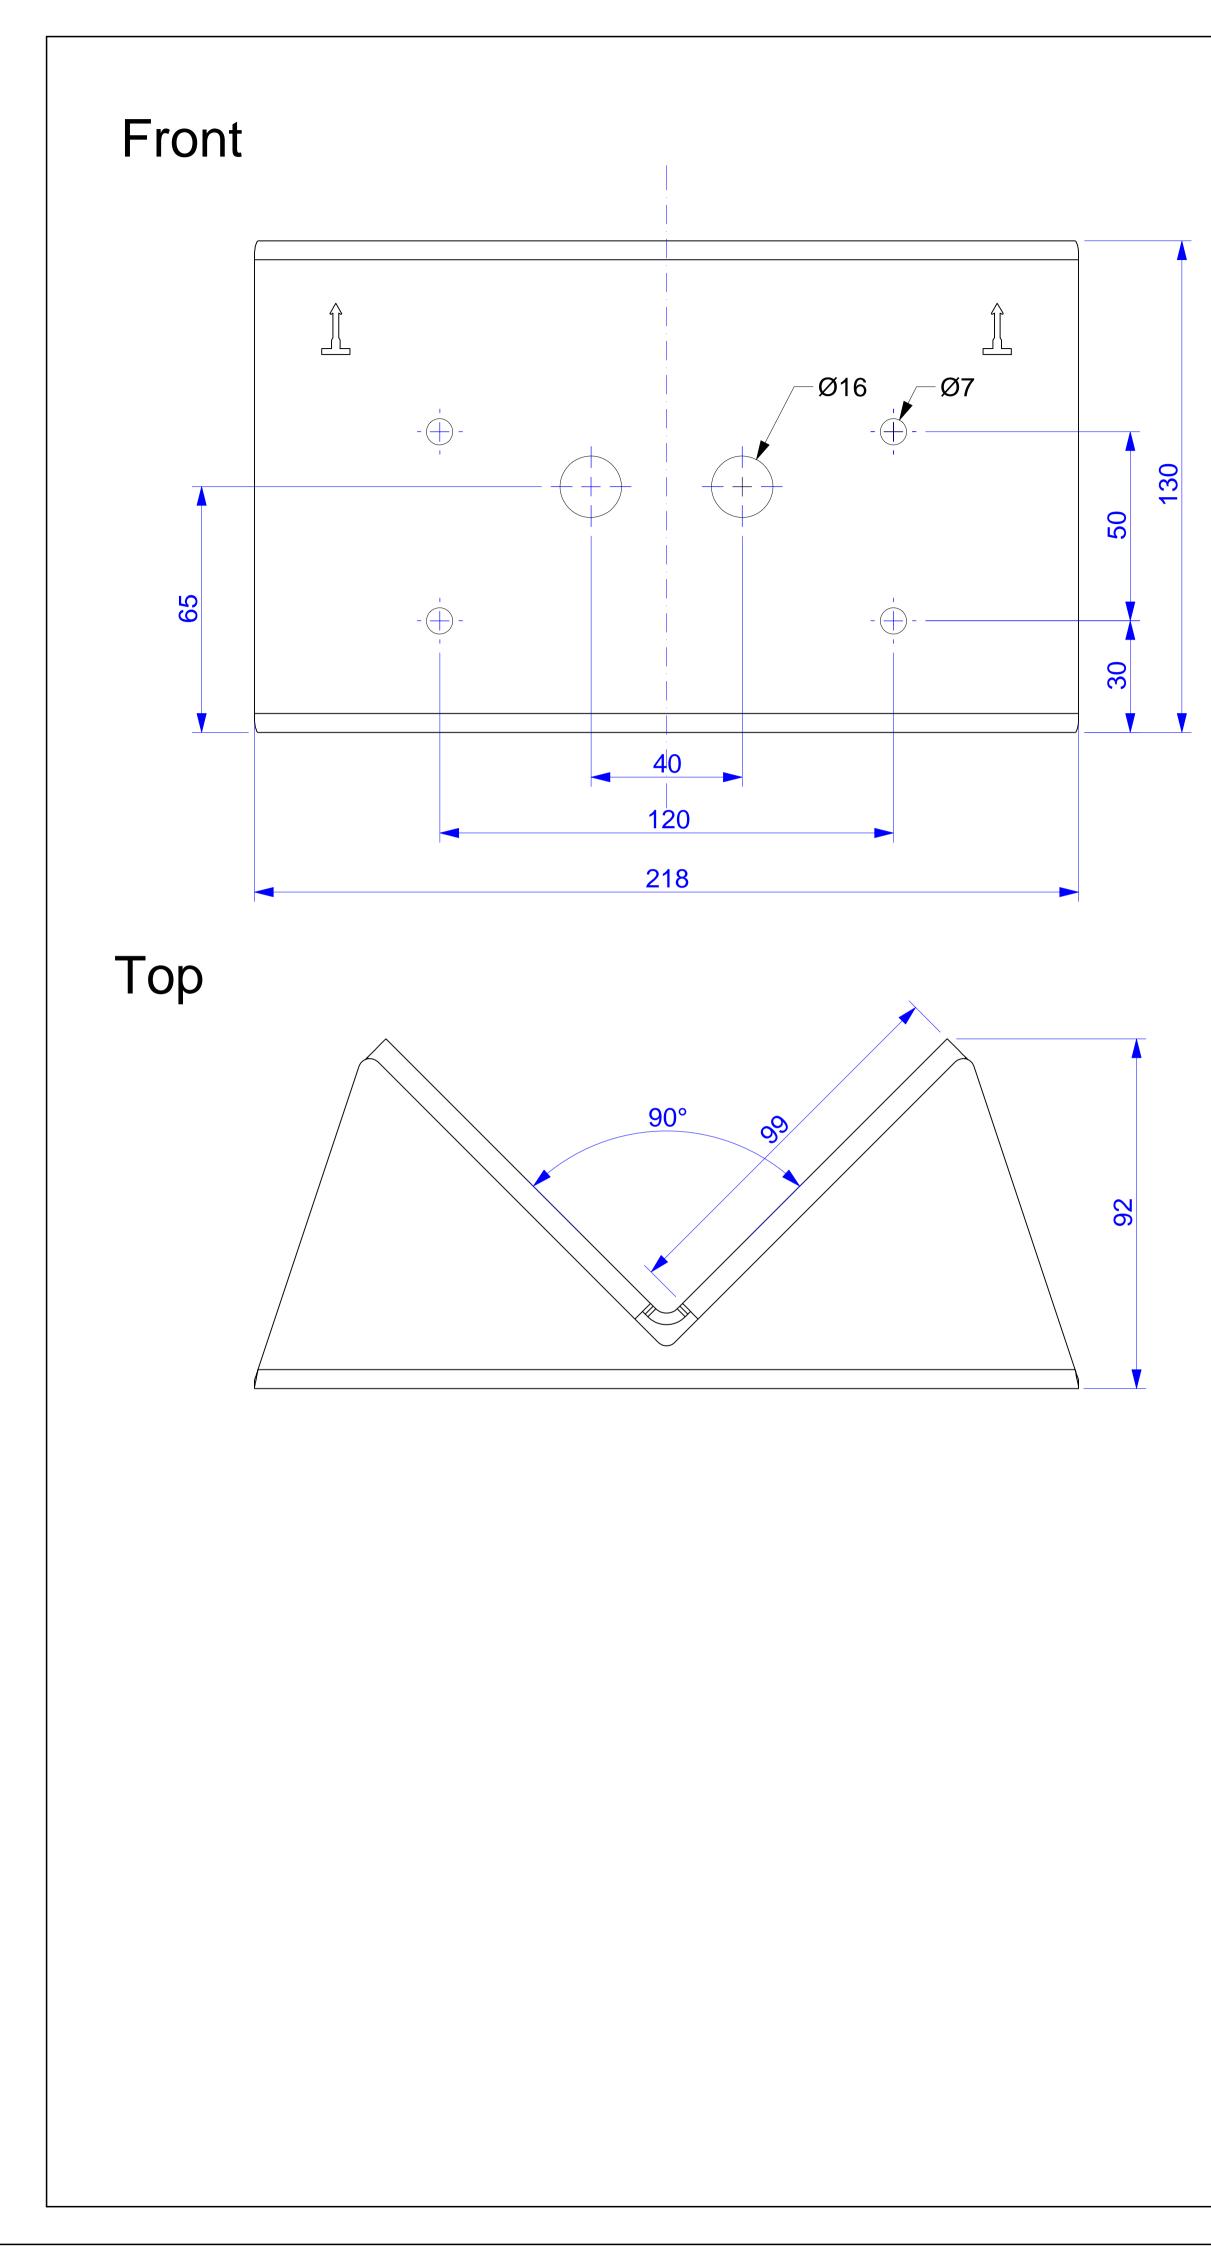

| All measures are in mm |        |           | Surface quality |          |          |  | Company        |          |  |
|------------------------|--------|-----------|-----------------|----------|----------|--|----------------|----------|--|
|                        |        |           |                 |          |          |  | MOBOTIX AG     |          |  |
|                        | Name   | Signature |                 | Date     |          |  | Product        |          |  |
| Drawn                  | SBe    |           |                 | 13.07.17 |          |  |                |          |  |
| Tested                 |        |           |                 |          |          |  |                |          |  |
| Approved               |        |           |                 |          |          |  | Q2x Pole Mou   | Int      |  |
| Production             |        |           |                 |          |          |  |                |          |  |
| Quality                | uality |           |                 |          | Material |  | Drawing DIN A1 |          |  |
|                        |        |           |                 |          |          |  |                |          |  |
|                        |        |           |                 |          |          |  |                |          |  |
|                        |        |           |                 |          | Weight   |  | Scale 1:1      | Page 1/1 |  |