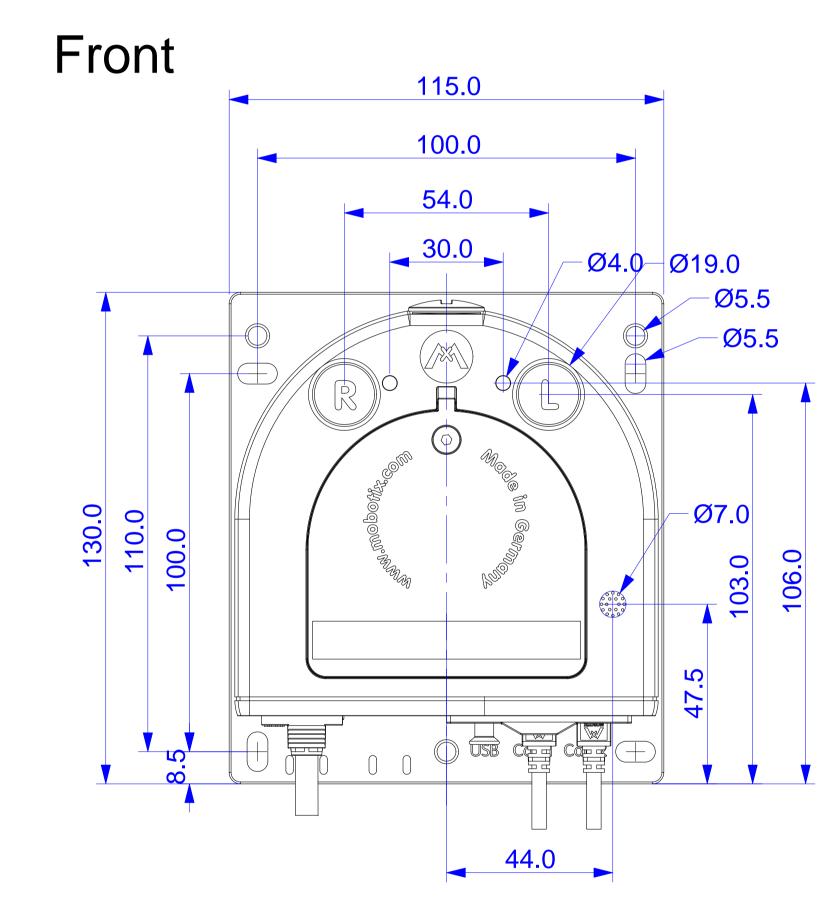

Top

For internal use only. Technical specifications subject to change without notice. MOBOTIX does not assume responsibility for mistakes and recommends to verify measures and mechanical design with an actual product of the chosen MOBOTIX hardware. The reproduction, distribution and utilization of this document as well as the communication of its contents to others without express authorization is prohibited. Offenders will be held liable for the payment of damages. All rights reserved in the event of the grant of a patent, Utility model, design or trademark. No rights are transferred herewith.

| All measures are in mm Surface qual |      |           | ace quality |          |          | Company |             |            |        |
|-------------------------------------|------|-------