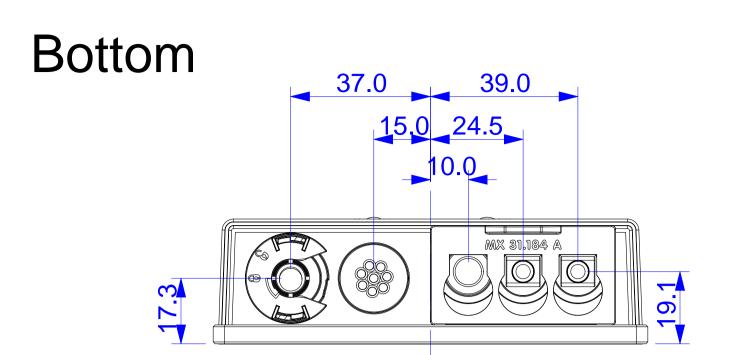

Top

For internal use only. Technical specifications subject to change without notice. MOBOTIX does not assume responsibility for mistakes and recommends to verify measures and mechanical design with an actual product of the chosen MOBOTIX hardware. The reproduction, distribution and utilization of this document as well as the communication of its contents to others without express authorization is prohibited. Offenders will be held liable for the payment of damages. All rights reserved in the event of the grant of a patent, Utility model, design or trademark. No rights are transferred herewith.

| All measures are in mm Surface qual |      |           | ace quality |          |          | Company |             |            |        |
|-------------------------------------|----