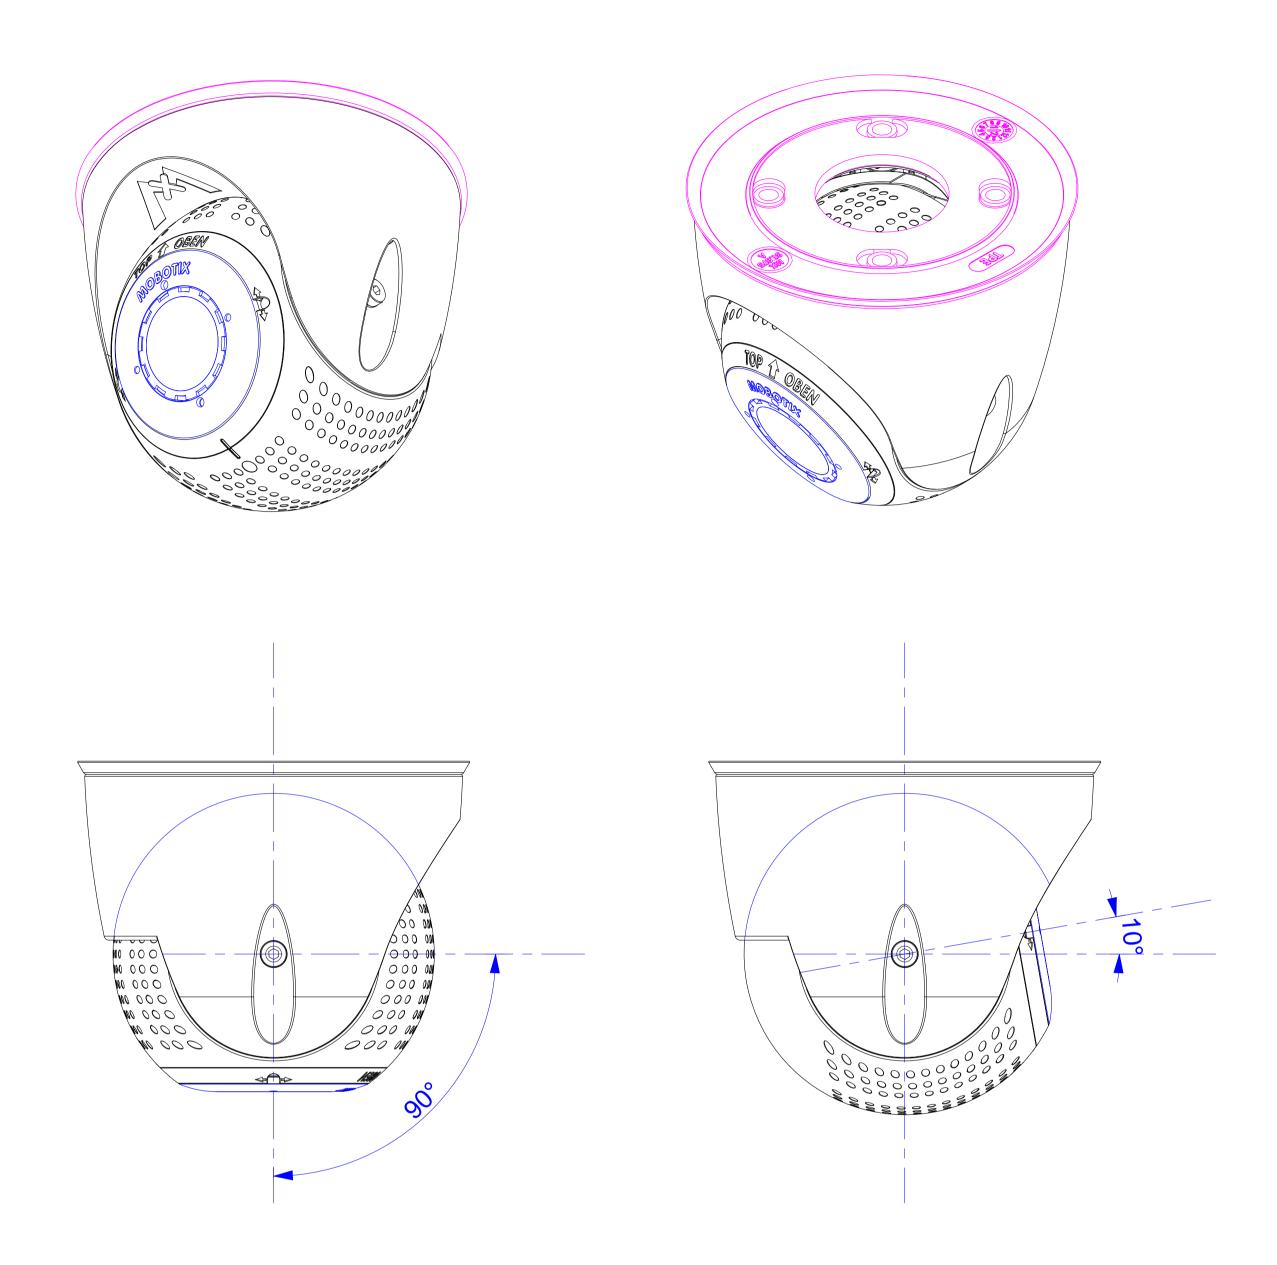

|  | Dual Maunt |          |        |  |
| Approved               |        |                    |       |          |          |  | Dual Mount |          |        |  |
| Production             |        |                    |       |          |          |  |            |          |        |  |
| Quality                |        |                    |       |          | Material |  | Drawing    |          | DIN A1 |  |
|                        |        |                    |       |          |          |  |            |          |        |  |
|                        |        |                    |       |          |          |  |            |          |        |  |
|                        |        |                    |       |          | Weight   |  | Scale 1:1  | Page 1/1 |        |  |





|            |                     |  | ı           |                 |          |        | T       |           |          |   |        |  |
|------------|---------------------|--|-------------|-----------------|----------|--------|---------|-----------|----------|---|--------|--|
| All measur | es are in mm        |  | Surface qua | Surface quality |          |        |         | Company   |          |   |        |  |
|            |                     |  |             |                 |          |        |         | MOBOT     | IX AG    | } |        |  |
|            | Name Signature Date |  | Date        |                 |          |        | Product |           |          |   |        |  |
| Drawn      | SBe                 |  | ,           | 13.07.17        |          |        |