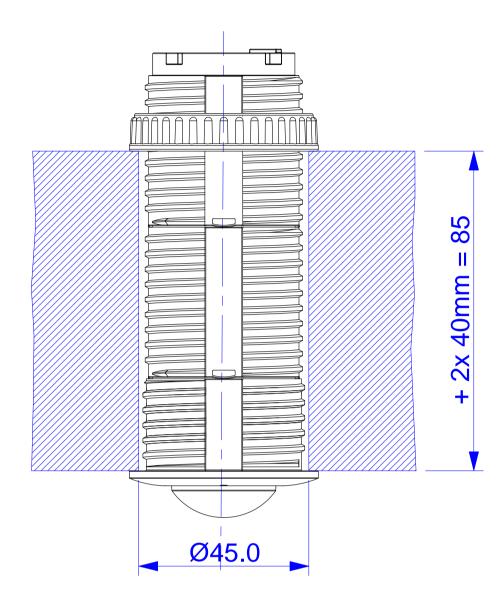

#### Front

Example with 6MP B016, 5MP L12 Sensor, ceiling mount. Each extension gives you 40mm more space. You can use more than one on every sensor.