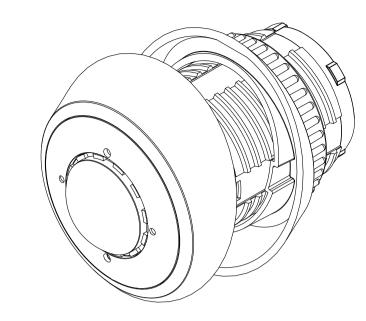

#### Front

Example with 6MP B016, 5MP L12 Sensor, ceiling mount. Each extension gives you 40mm more space. You can use more than one on every sensor.