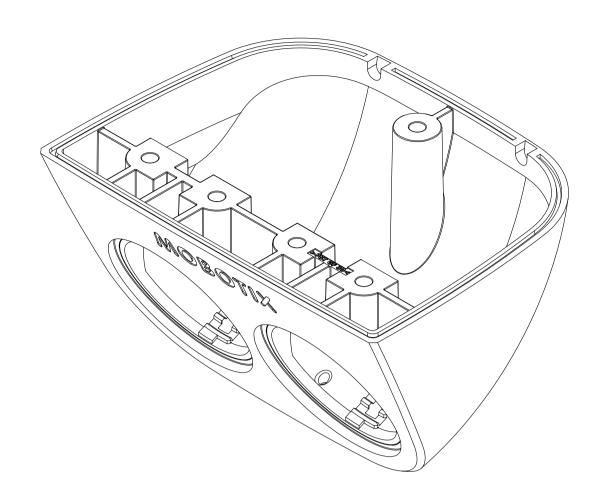

## Top

| All measures are in mm |        | Surface qu         | ality |          |          |  |            |          |        |  |
|------------------------|--------|--------------------|-------|----------|----------|--|------------|----------|--------|--|
|                        |        |                    |       |          |          |  | MOBOTIX AC | 3        |        |  |
|                        | Name   | ame Signature Date |       | Date     |          |  | Product    |          |        |  |
| Drawn                  | SBe    |                    |       | 13.07.17 |          |  |            |          |        |  |
| Tested                 | Гested |                    |       |          |          |  | Dual Maunt |          |        |  |
| Approved               |        |                    |       |          |          |  | Dual Mount |          |        |  |
| Production             |        |                    |       |          |          |  |            |          |        |  |
| Quality                |        |                    |       |          | Material |  | Drawing    |          | DIN A1 |  |
|                        |        |                    |       |          |          |  |            |          |        |  |
|                        |        |                    |       |          |          |  |            |          |        |  |
|                        |        |                    |       |          | Weight   |  | Scale 1:1  | Page 1/1 |        |  |