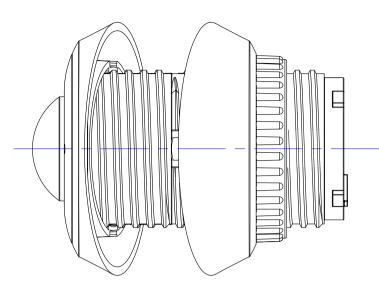

# **Bottom**

**Bottom** 

Side

Front

Example with L12 Sensor

| All measure | All measures are in mm Surface quality |        | rface quality |          | Company  |  |              |          |        |
|-------------|----------------------------------------|--------|---------------|----------|----------|--|--------------|----------|--------|
|             |                                        |        |               |          |          |  | MOBOTIX AC   | }        |        |
|             | Name                                   | Signat | ure           | Date     |          |  | Product      |          |        |
| Drawn       | SBe                                    |        |               | 13.07.17 |          |  |              |          |        |
| Tested      |                                        |        |               |          |          |  |              |          |        |
| Approved    |                                        |        |               |          |          |  | Wall Mount 1 | 5°       |        |
| Production  |                                        |        |               |          |          |  |              |          |        |
| Quality     |                                        |        |               |          | Material |  | Drawing      |          | DIN A1 |
|             |                                        |        |               |          |          |  |              |          |        |
|             |                                        |        |               |          | Weight   |  | Scale 1:1    | Page 1/1 |        |

#### Front

Example with 6MP B016, 5MP L12 Sensor, ceiling mount. Each extension gives you 40mm more space. You can use more than one on every sensor.

### Side