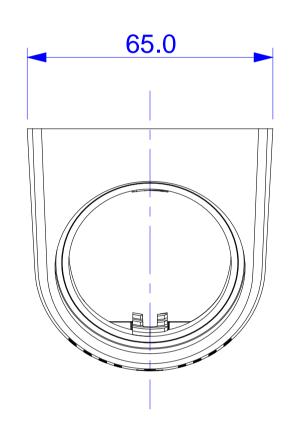

#### Front

Example with 6MP B016, 5MP L12 Sensor, ceiling mount. Each extension gives you 40mm more space. You can use more than one on every sensor.