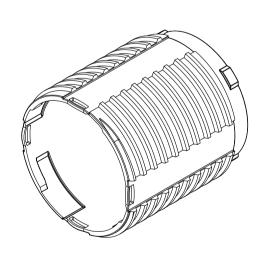

#### Front

Example with 6MP B016, 5MP L12 Sensor, ceiling mount. Each extension gives you 40mm more space. You can use more than one on every sensor.