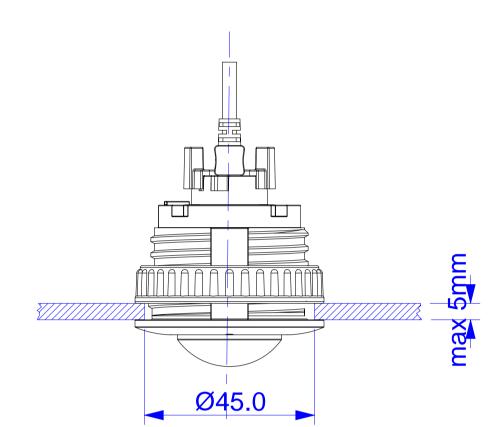

#### Front

Example with 6MP B016, 5MP L12 Sensor, ceiling mount. Each extension gives you 40mm more space. You can use more than one on every sensor.