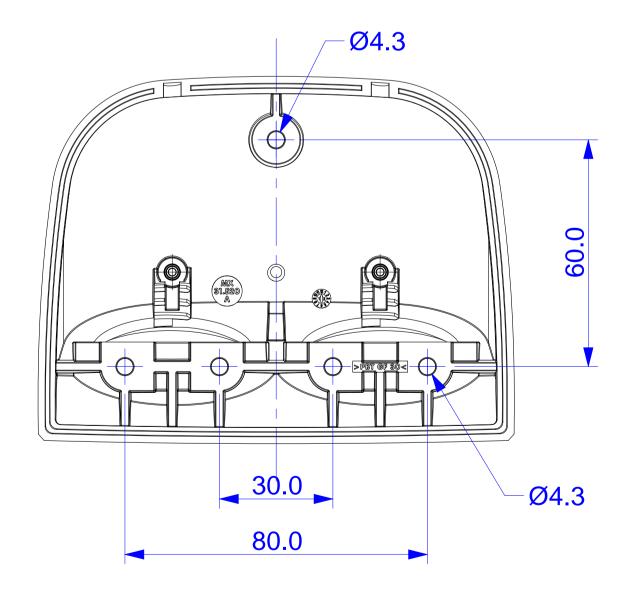

# **Bottom**

**Bottom** 

Side

Front

Example with L12 Sensor

| All measure | All measures are in mm Surface quality |        | rface quality |          | Company  |  |              |          |        |
|-------------|----------------------------------------|--------|---------------|----------|----------|--|--------------|----------|--------|
|             |                                        |        |               |          |          |  | MOBOTIX AC   | }        |        |
|             | Name                                   | Signat | ure           | Date     |          |  | Product      |          |        |
| Drawn       | SBe                                    |        |               | 13.07.17 |          |  |              |          |        |
| Tested      |                                        |        |               |          |          |  |              |          |        |
| Approved    |                                        |        |               |          |          |  | Wall Mount 1 | 5°       |        |
| Production  |                                        |        |               |          |          |  |              |          |        |
| Quality     |                                        |        |               |          | Material |  | Drawing      |          | DIN A1 |
|             |                                        |        |               |          |          |  |              |          |        |
|             |                                        |        |               |          | Weight   |  | Scale 1:1    | Page 1/1 |        |