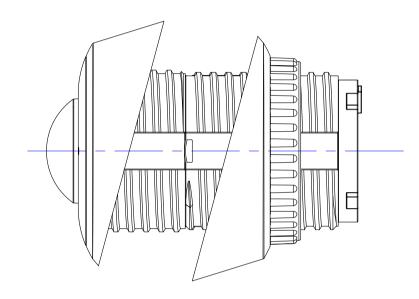

# **Bottom**







**Bottom** 



Side



Front



Example with L12 Sensor



| All measure | All measures are in mm Surface quality |        | rface quality |          | Company  |  |              |          |        |
|-------------|----------------------------------------|--------|---------------|----------|----------|--|--------------|----------|--------|
|             |                                        |        |               |          |          |  | MOBOTIX AC   | }        |        |
|             | Name                                   | Signat | ure           | Date     |          |  | Product      |          |        |
| Drawn       | SBe                                    |        |               | 13.07.17 |          |  |              |          |        |
| Tested      |