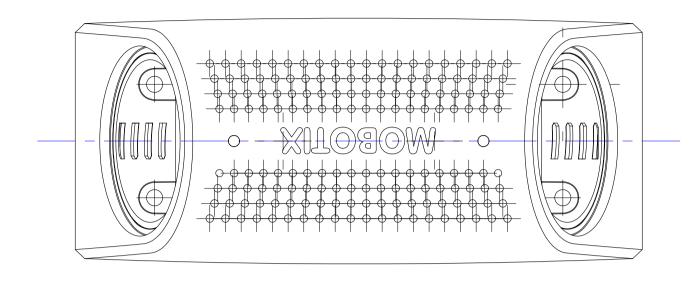

# **Bottom**

**Bottom** 

Side

Front

Example with L12 Sensor

| All measure | All measures are in mm Surface quality |        | rface quality |          | Company  |  |              |          |        |
|-------------|----------------------------------------|--------|---------------|----------|----------|--|--------------|----------|--------|
|             |                                        |        |               |          |          |  | MOBOTIX AC   | }        |        |
|             | Name                                   | Signat | ure           | Date     |          |  | Product      |          |        |
| Drawn       | SBe                                    |        |               | 13.07.17 |          |  |              |          |        |
| Tested      |                                        |        |               |          |          |  |              |          |        |
| Approved    |                                        |        |               |          |          |  | Wall Mount 1 | 5°       |        |
| Production  |                                        |        |               |          |          |  |              |          |        |
| Quality     |                                        |        |               |          | Material |  | Drawing      |          | DIN A1 |
|             |                                        |        |               |          |          |  |              |          |        |
|             |                                        |        |               |          | Weight   |  | Scale 1:1    | Page 1/1 |        |