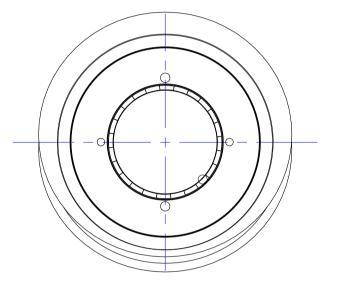

# **Bottom**

**Bottom** 

Side

Front

Example with L12 Sensor

| All measure | All measures are in mm Surface quality |        | rface quality |          | Company  |  |              |          |        |
|-------------|----------------------------------------|--------|---------------|----------|----------|--|--------------|----------|--------|
|             |                                        |        |               |          |          |  | MOBOTIX AC   | }        |        |
|             | Name                                   | Signat | ure           | Date     |          |  | Product      |          |        |
| Drawn       | SBe                                    |        |               | 13.07.17 |          |  |              |          |        |
| Tested      |                                        |        |               |          |          |  |              |          |        |
| Approved    |                                        |        |               |          |          |  | Wall Mount 1 | 5°       |        |
| Production  |                                        |        |               |          |          |  |              |          |        |
| Quality     |                                        |        |               |          | Material |  | Drawing      |          | DIN A1 |
|             |                                        |        |               |          |          |  |              |          |        |
|             |                                        |        |               |          | Weight   |  | Scale 1:1    | Page 1/1 |        |