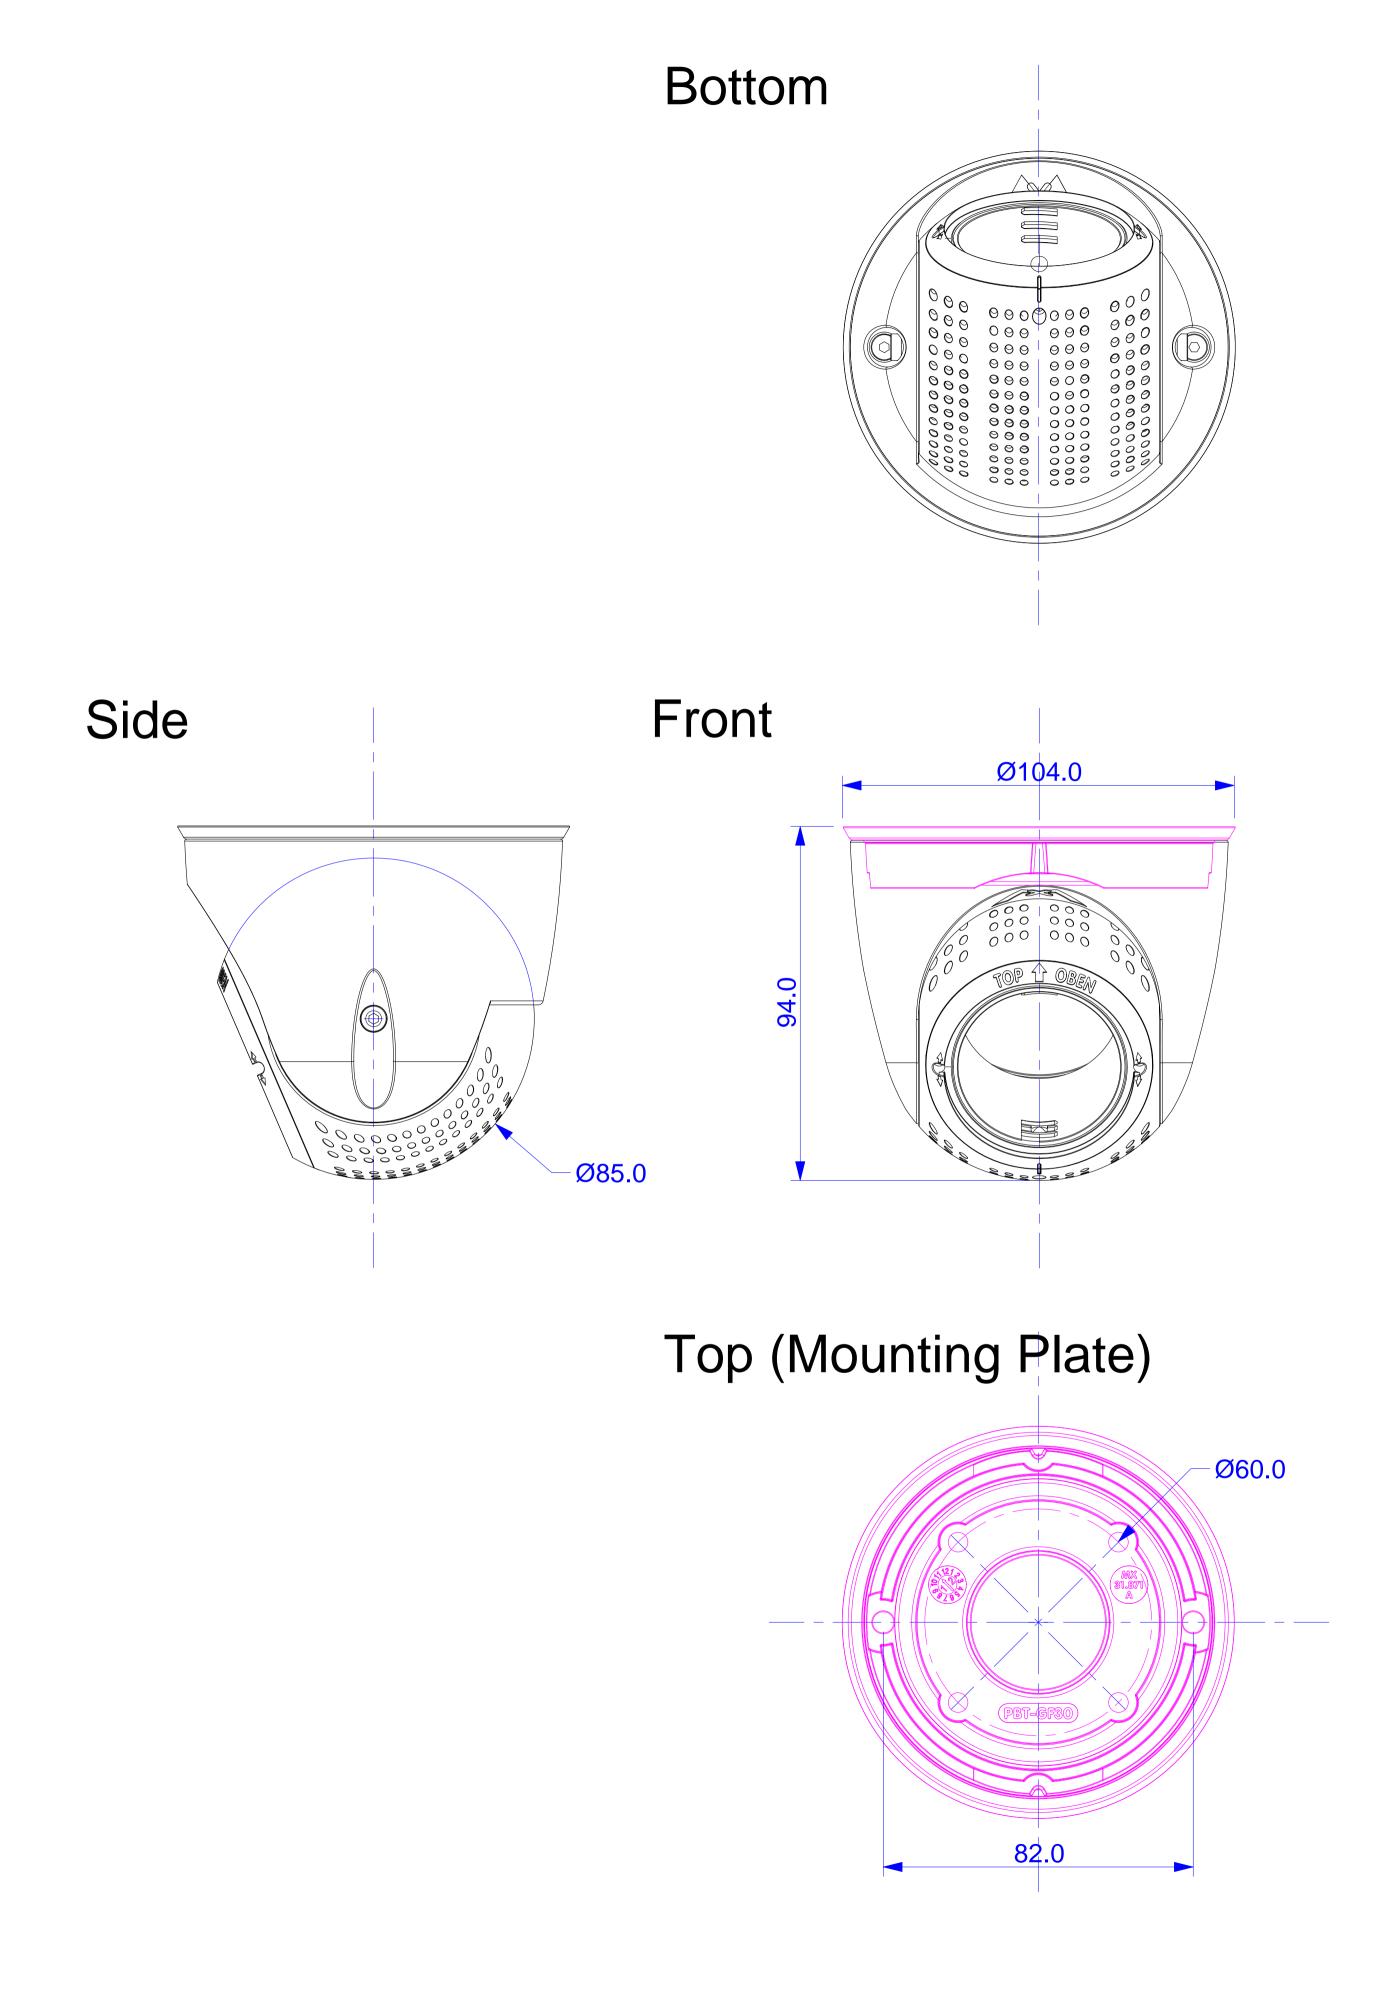

# **Bottom**

**Bottom** 

Side

Front

Example with L12 Sensor

| All measure | All measures are in mm Surface quality |        | rface quality |          | Company  |  |              |          |        |
|-------------|----------------------------------------|--------|---------------|----------|----------|--|--------------|----------|--------|
|             |                                        |        |               |          |          |  | MOBOTIX AC   | }        |        |
|             | Name                                   | Signat | ure           | Date     |          |  | Product      |          |        |
| Drawn       | SBe                                    |        |               | 13.07.17 |          |  |              |          |        |
| Tested      |                                        |        |               |          |          |  |              |          |        |
| Approved    |                                        |        |               |          |          |  | Wall Mount 1 | 5°       |        |
| Production  |                                        |        |               |          |          |  |              |          |        |
| Quality     |                                        |        |               |          | Material |  | Drawing      |          | DIN A1 |
|             |                                        |        |               |          |          |  |              |          |        |
|             |                                        |        |               |          | Weight   |  | Scale 1:1    | Page 1/1 |        |

#### Front

Example with 6MP B016, 5MP L12 Sensor, ceiling mount. Each extension gives you 40mm more space. You can use more than one on every sensor.

### Side

## **Bottom**

| All measures are in mm Surface quality |      |        | Surface quality |          |          | Company |              |              |        |  |
|----------------------------------------|------|--------|-----------------|----------|----------|---------|--------------|--------------|--------|--|
|                                        |      |        |                 |          |          |         | MOBOTIX AC   | 3            |        |  |
|                                        | Name | Signat | ure             | Date     |          |         | Product      |              |        |  |
| Drawn                                  | SBe  |        |                 | 13.07.17 |          |         |              |              |        |  |
| Tested                                 |      |        |                 |          |          |         |              |              |        |  |
| Approved                               |      |        |                 |          |          |         | Sensor Housi | ng Extension | on     |  |
| Production                             |      |        |                 |          |          |         |              |              |        |  |
| Quality                                |      |        |                 |          | Material |         | Drawing      |              | DIN A1 |  |
|                                        |      |        |                 |          | -        |         |              |              |        |  |
|                                        |      |        |                 |          | Weight   |         | Scale 1:1    | Page 1/1     | 1      |  |