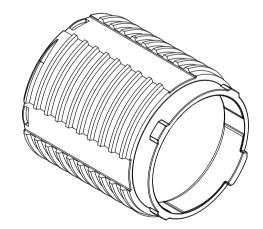

#### Front

Example with 6MP B016, 5MP L12 Sensor, ceiling mount. Each extension gives you 40mm more space. You can use more than one on every sensor.