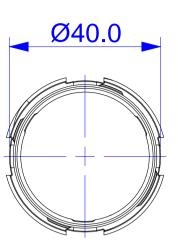

## **Bottom**

| All measures are in mm Surface quality |      |        | Surface quality |          |          | Company |              |              |        |  |
|----------------------------------------|------|--------|-----------------|----------|----------|---------|--------------|--------------|--------|--|
|                                        |      |        |                 |          |          |         | MOBOTIX AC   | 3            |        |  |
|                                        | Name | Signat | ure             | Date     |          |         | Product      |              |        |  |
| Drawn                                  | SBe  |        |                 | 13.07.17 |          |         |              |              |        |  |
| Tested                                 |      |        |                 |          |          |         |              |              |        |  |
| Approved                               |      |        |                 |          |          |         | Sensor Housi | ng Extension | on     |  |
| Production                             |      |        |                 |          |          |         |              |              |        |  |
| Quality                                |      |        |                 |          | Material |         | Drawing      |              | DIN A1 |  |
|                                        |      |        |                 |          | -        |         |              |              |        |  |
|                                        |      |        |                 |          | Weight   |         | Scale 1:1    | Page 1/1     | 1      |  |