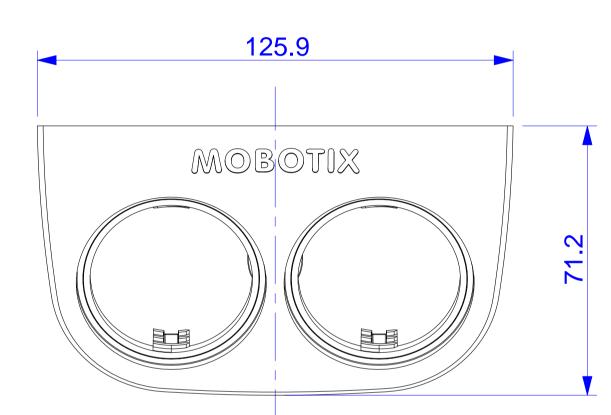

## **Bottom**

| All measures are in mm Surface quality |      |        | Surface quality |          |          | Company |              |              |        |  |
|----------------------------------------|------|--------|-----------------|----------|----------|---------|--------------|--------------|--------|--|
|                                        |      |        |                 |          |          |         | MOBOTIX AC   | 3            |        |  |
|                                        | Name | Signat | ure             | Date     |          |         | Product      |              |        |  |
| Drawn                                  | SBe  |        |                 | 13.07.17 |          |         |              |              |        |  |
| Tested                                 |      |        |                 |          |          |         |              |              |        |  |
| Approved                               |      |        |                 |          |          |         | Sensor Housi | ng Extension | on     |  |
| Production                             |      |        |                 |          |          |         |              |              |        |  |
| Quality                                |      |        |                 |          | Material |         | Drawing      |              | DIN A1 |  |
|                                        |      |        |                 |          | -        |         |              |              |        |  |
|                                        |      |        |                 |          | Weight   |         | Scale 1:1    | Page 1/1     | 1      |  |