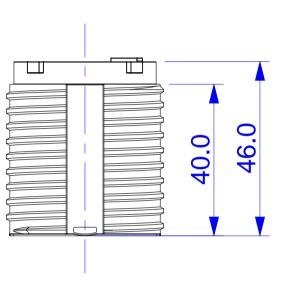

#### Front

Example with 6MP B016, 5MP L12 Sensor, ceiling mount. Each extension gives you 40mm more space. You can use more than one on every sensor.