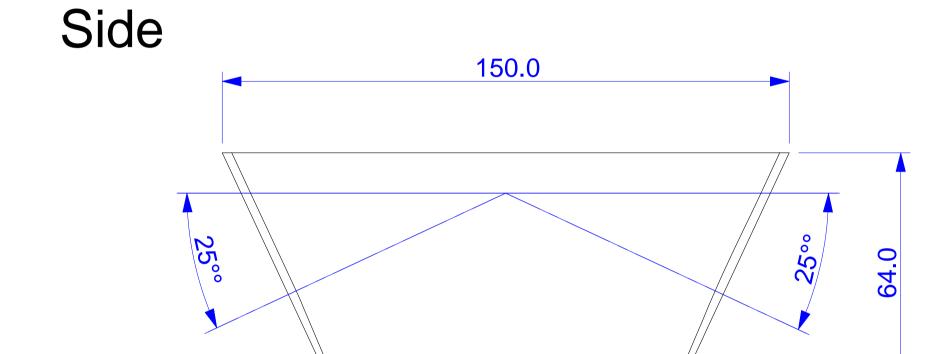

|        |  |
| Approved                               |      |        |                 |          |          |         | Sensor Housi | ng Extension | on     |  |
| Production                             |      |        |                 |          |          |         |              |              |        |  |
| Quality                                |      |        |                 |          | Material |         | Drawing      |              | DIN A1 |  |
|                                        |      |        |                 |          | -        |         |              |              |        |  |
|                                        |      |        |                 |          | Weight   |         | Scale 1:1    | Page 1/1     | 1      |  |

## **Bottom**



Front











| All measures | All measures are in mm Surface quality |  |          | Surface quality |          |          |      | Company   |     |          |        |
|--------------|----------------------------------------|--|----------|-----------------|----------|----------|------|-----------|-----|----------|--------|
|              |                                        |  |          |                 |          |          |      | MOBOTI    | X A | 3        |        |
|              | Name Signature Date                    |  |          |                 |          | Product  |      |           |     |          |        |
| Drawn        | SBe                                    |  | 07.05.12 |                 |          |          |      |           |     |          |        |
| Teste