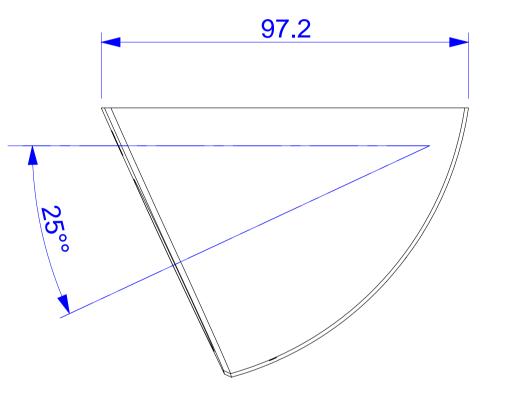

## **Bottom**

Front

| All measures | All measures are in mm Surface quality |  |          | Surface quality |          |          |      | Company   |     |          |        |
|--------------|----------------------------------------|--|----------|-----------------|----------|----------|------|-----------|-----|----------|--------|
|              |                                        |  |          |                 |          |          |      | MOBOTI    | X A | 3        |        |
|              | Name Signature Date                    |  |          |                 |          | Product  |      |           |     |          |        |
| Drawn        | SBe                                    |  | 07.05.12 |                 |          |          |      |           |     |          |        |
| Tested       |                                        |  |          |                 |          |          |      |           | R 4 | _ 4      |        |
| Approved     | proved                                 |  |          |                 |          | Surround | IVIO | unt       |     |          |        |
| Production   |                                        |  |          |                 |          |          |      |           |     |          |        |
| Quality      |                                        |  |          |                 | Material |          |      | Drawing   |     |          | DIN A1 |
|              |                                        |  |          |                 |          |          |      |           |     |          |        |
|              |                                        |  |          |                 |          |          |      |           |     |          |        |
|              |                                        |  |          |                 | Weight   |          |      | Scale 1:1 |     | Page 1/1 |        |