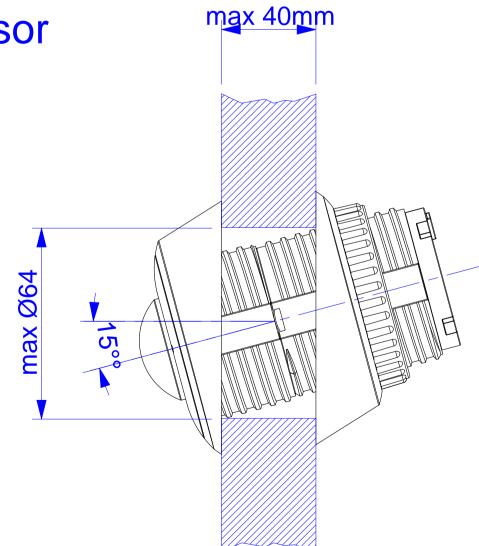

#### Front

Example with 6MP B016, 5MP L12 Sensor, ceiling mount. Each extension gives you 40mm more space. You can use more than one on every sensor.