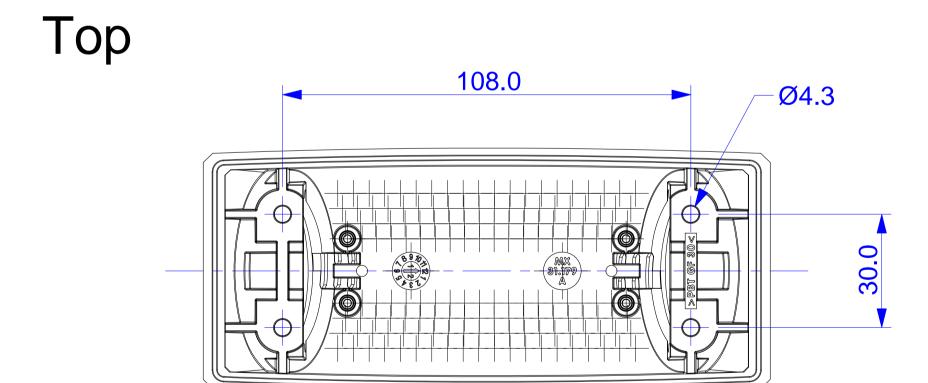

## Top

| All measures are in mm |        | Surface qu         | ality |          |          |  |            |          |        |  |
|------------------------|--------|--------------------|-------|----------|----------|--|------------|----------|--------|--|
|                        |        |                    |       |          |          |  | MOBOTIX AC | 3        |        |  |
|                        | Name   | ame Signature Date |       | Date     |          |  | Product    |          |        |  |
| Drawn                  | SBe    |                    |       | 13.07.17 |          |  |            |          |        |  |
| Tested                 | Гested |                    |       |          |          |  | Dual Maunt |          |        |  |
| Approved               |        |                    |       |          |          |  | Dual Mount |          |        |  |
| Production             |        |                    |       |          |          |  |            |          |        |  |
| Quality                |        |                    |       |          | Material |  | Drawing    |          | DIN A1 |  |
|                        |        |                    |       |          |          |  |            |          |        |  |
|                        |        |                    |       |          |          |  |            |          |        |  |
|                        |        |                    |       |          | Weight   |  | Scale 1:1  | Page 1/1 |        |  |