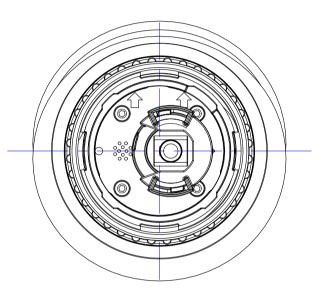

# **Bottom**







**Bottom** 



Side



Front



Example with L12 Sensor



| All measure | All measures are in mm Surface quality |        | rface quality |          | Company  |  |              |          |        |
|-------------|----------------------------------------|--------|---------------|----------|----------|--|--------------|----------|--------|
|             |                                        |        |               |          |          |  | MOBOTIX AC   | }        |        |
|             | Name                                   | Signat | ure           | Date     |          |  | Product      |          |        |
| Drawn       | SBe                                    |        |               | 13.07.17 |          |  |              |          |        |
| Tested      |