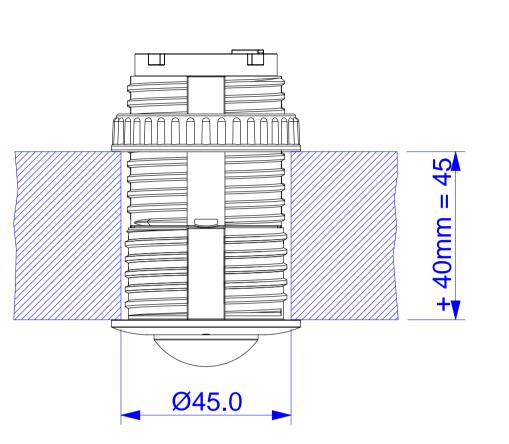

#### Front

Example with 6MP B016, 5MP L12 Sensor, ceiling mount. Each extension gives you 40mm more space. You can use more than one on every sensor.