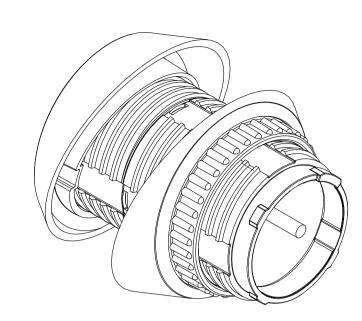

#### Front

Example with 6MP B016, 5MP L12 Sensor, ceiling mount. Each extension gives you 40mm more space. You can use more than one on every sensor.