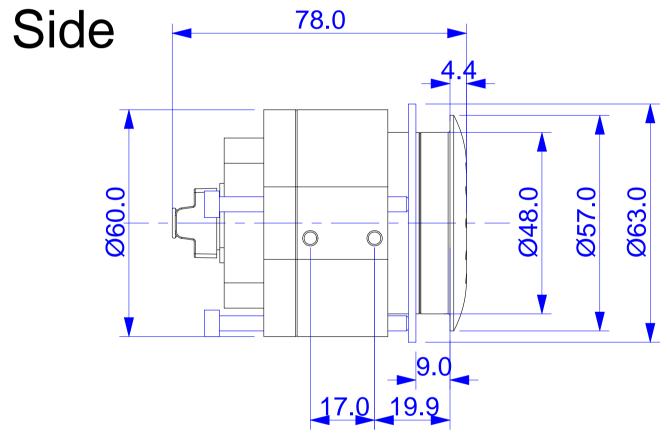

Use Mobotix sensor housing extension for thicker panels.

| All measure | All measures are in mm |          | Surface quality |                |         | Company   |         |                    |  |  |  |
|-------------|------------------------|----------|-----------------|----------------|---------|-----------|---------|--------------------|--|--|--|
|             |                        |          |                 |                |         | MOBOT     | IX AG   |                    |  |  |  |
|             | Name                   | Signat   | Signature Date  |                |         | Product   |         |                    |  |  |  |
| Drawn       | SBe                    |          | 13.07.          | 17             |         |           |         |                    |  |  |  |
| Tested      |                        |          |                 | 5MP L12 Sensor |         |           |         |                    |  |  |  |
| Approved    |                        |          |                 |                |         | 6MP B016  |         | ~                  |  |  |  |
| Production  |                        |          |                 |                |         |           | Sel1501 |                    |  |  |  |
| Quality     |                        | Material |                 |                | Drawing |           |         | DIN A1             |  |  |  |
|             |                        |          |                 |                |         |           |         |                    |  |  |  |
|             |                        |          |                 | Weight         |         | Scale 1:1 | F       | Scale 1:1 Page 1/1 |  |  |  |

Use Mobotix sensor housing extension for thicker panels.

|                                        |      |        |       |          |          |                          | 1              |          |          |  |  |
|----------------------------------------|------|--------|-------|----------|----------|--------------------------|----------------|----------|----------|--|--|
| All measures are in mm Surface quality |      |        | ality |          |          | Company                  |                |          |          |  |  |
|                                        |      |        |       |          |          |                          | MOBOTIX AG     |          |          |  |  |
|                                        | Name | Signat | ure   | Date     |          |                          | Product        |          |          |  |  |
| Drawn                                  | SBe  |        |       | 13.07.17 |          |                          |                |          |          |  |  |
| Tested                                 |      |        |       |          |          | 5MP L23, L25, L51 Sensor |                |          |          |  |  |
| Approved                               |      |        |       |          |          |                          | 6MP B036, B041 |          | cor      |  |  |
| Production                             |      |        |       |          |          |                          |                |          | <b>ノ</b> |  |  |
| Quality                                |      |        |       |          | Material |                          | Drawing        |          | DIN A1   |  |  |
|                                        |      |        |       |          |          |                          |                |          |          |  |  |
|                                        |      |        |       |          |          |                          |                |          |          |  |  |
|                                        |      |        |       |          | Weight   |                          | Scale 1:1      | Page 1/1 |          |  |  |

Use Mobotix sensor housing extension for thicker panels.

| All measures | All measures are in mm Su |        | Surface qu | ality    |          |                           | Company        |                  |        |  |
|--------------|---------------------------|--------|------------|----------|----------|---------------------------|----------------|------------------|--------|--|
|              |                           |        |            |          |          |                           | MOBOTIX AG     | 5                |        |  |
|              | Name                      | Signat | ure        | Date     |          |                           | Product        |                  |        |  |
| Drawn        | SBe                       |        |            | 13.07.17 |          |                           |                |                  |        |  |
| Tested       |                           |        |            |          |          | 5MP L38, L76, L160 Sensor |                |                  |        |  |
| Approved     |                           |        |            |          |          |                           | 6MP B061, B119 |                  | r      |  |
| Production   |                           |        |            |          |          |                           |                | , $DZ37$ $SC130$ | 1      |  |
| Quality      |                           |        |            |          | Material |                           | Drawing        |                  | DIN A1 |  |
|              |                           |        |            |          |          |                           |                |                  |        |  |
|              |                           |        |            |          |          |                           |                |                  |        |  |
|              |                           |        |            |          | Weight   |                           | Scale 1:1      | Page 1/1         |        |  |