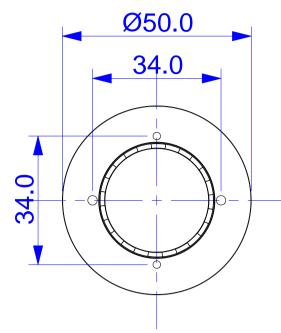

| Name   | le   | ns   | focal length [mm] | f   | D [mm] | L1 [mm]     | L2 [mm]     |  |
|--------|------|------|-------------------|-----|--------|-------------|-------------|--|
|        | 6MP  | 5MP  |                   |     |        |             |             |  |
| MX0011 | B016 | L12  | 1,8               | 2.0 | 23,5   | 13,0 +/-0,5 | 53,0 +/-0,5 |  |
| MX0026 | B036 | L23  | 3,6               | 1.8 | 22,0   | 18,3 +/-0,5 | 58,3 +/-0,5 |  |
| MX0025 | B041 | L25  | 4                 | 1.8 | 22,0   | 18,5 +/-0,5 | 58,5 +/-0,5 |  |
| MX0024 | B061 | L38  | 6                 | 1.8 | 22,0   | 18,2 +/-0,5 | 58,2 +/-0,5 |  |
| MX0023 | B079 | L51  | 7,9               | 1.8 | 20,0   | 16,5 +/-0,5 | 56,5 +/-0,5 |  |
| MX0022 | B119 | L76  | 11,9              | 1.8 | 22,0   | 7,8 +/-0,5  | 47,8 +/-0,5 |  |
| MX0021 | B237 | L160 | 24                | 1.8 | 22,0   | 18,0 +/-1,0 | 58,0 +/-1,0 |  |
|        | B500 | L320 | 50                | 2.5 | 27,0   | 42,2 +/-1,0 | 82,3 +/-1,0 |  |