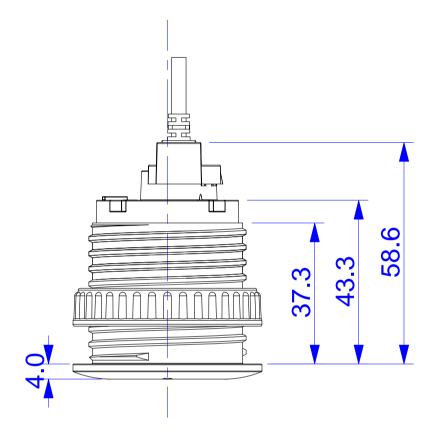

| Name   | le   | ns   | focal length [mm] | f   | D [mm] | L1 [mm]     | L2 [mm]     |  |
|--------|------|------|-------------------|-----|--------|-------------|-------------|--|
|        | 6MP  | 5MP  |                   |     |        |             |             |  |
| MX0011 | B016 | L12  | 1,8               | 2.0 | 23,5   | 13,0 +/-0,5 | 53,0 +/-0,5 |  |
| MX0026 | B036 | L23  | 3,6               | 1.8 | 22,0   | 18,3 +/-0,5 | 58,3 +/-0,5 |  |
| MX0025 | B041 | L25  | 4                 | 1.8 | 22,0   | 18,5 +/-0,5 | 58,5 +/-0,5 |  |
| MX0024 | B061 | L38  | 6                 | 1.8 | 22,0   | 18,2 +/-0,5 | 58,2 +/-0,5 |  |
| MX0023 | B079 | L51  | 7,9               | 1.8 | 20,0   | 16,5 +/-0,5 | 56,5 +/-0,5 |  |
| MX0022 | B119 | L76  | 11,9              | 1.8 | 22,0   | 7,8 +/-0,5  | 47,8 +/-0,5 |  |
| MX0021 | B237 | L160 | 24                | 1.8 | 22,0   | 18,0 +/-1,0 | 58,0 +/-1,0 |  |
|        | B500 | L320 | 50                | 2.5 | 27,0   | 42,2 +/-1,0 | 82,3 +/-1,0 |  |