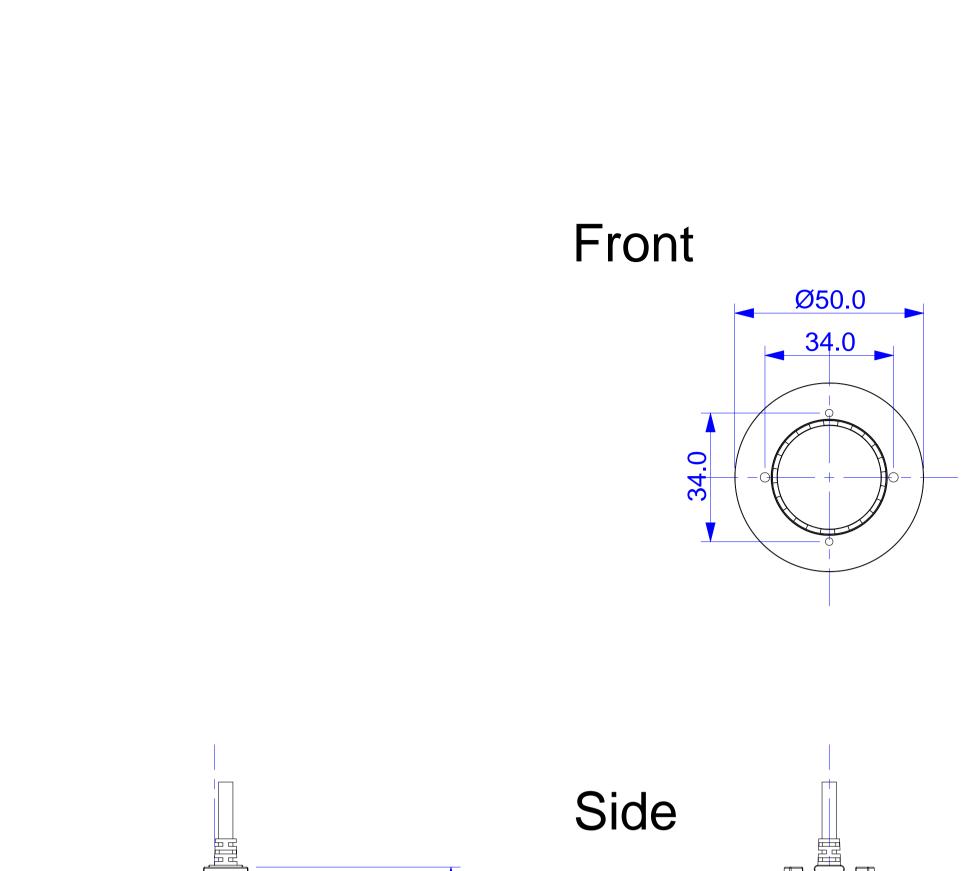

| Name   | le   | ns   | focal length [mm] | f   | D [mm] | L1 [mm]     | L2 [mm]     |  |
|--------|------|------|-------------------|-----|--------|-------------|-------------|--|
|        | 6MP  | 5MP  |                   |     |        |             |             |  |
| MX0011 | B016 | L12  | 1,8               | 2.0 | 23,5   | 13,0 +/-0,5 | 53,0 +/-0,5 |  |
| MX0026 | B036 | L23  | 3,6               | 1.8 | 22,0   | 18,3 +/-0,5 | 58,3 +/-0,5 |  |
| MX0025 | B041 | L25  | 4                 | 1.8 | 22,0   | 18,5 +/-0,5 | 58,5 +/-0,5 |  |
| MX0024 | B061 | L38  | 6                 | 1.8 | 22,0   | 18,2 +/-0,5 | 58,2 +/-0,5 |  |
| MX0023 | B079 | L51  | 7,9               | 1.8 | 20,0   | 16,5 +/-0,5 | 56,5 +/-0,5 |  |
| MX0022 | B119 | L76  | 11,9              | 1.8 | 22,0   | 7,8 +/-0,5  | 47,8 +/-0,5 |  |
| MX0021 | B237 | L160 | 24                | 1.8 | 22,0   | 18,0 +/-1,0 | 58,0 +/-1,0 |  |
|        | B500 | L320 | 50                | 2.5 | 27,0   | 42,2 +/-1,0 | 82,3 +/-1,0 |  |