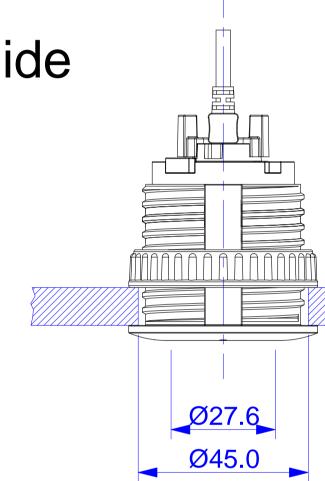

Ø27.6

Ø45.0

**Use Mobotix** sensor housing extension for thicker panels.

|                        |      |        |                 |          |          |            | 1       | i         |        |          |   |        |
|------------------------|------|--------|-----------------|----------|----------|------------|---------|-----------|--------|----------|---|--------|
| All measures are in mm |      |        | Surface quality |          |          |            |         | Company   |        |          |   |        |
|                        |      |        |                 |          |          |            |         | MOBOT     | IX AG  |          |   |        |
|                        | Name | Signat | ure             | Date     |          |            | Product |           |        |          |   |        |
| Drawn                  | SBe  |        |                 | 13.07.17 |          |            |         |           |        |          |   |        |
| Tested                 |      |        |                 |          |          |            |         |           |        |          |   |        |
| Approved               |      |        |                 |          |          |            |         | MultiSen  | ise Se | ensor    |   |        |
| Production             |      |        |                 |          |          |            |         |           |        |          |   |        |
| Quality                |      |        |                 |          | Material | Material [ |         | Drawing   |        |          | [ | DIN A1 |
|                        |      |        |                 |          | -        |            |         |           |        |          |   |        |
|                        |      |        |                 |          |          |            |         |           |        | Γ        |   |        |
|                        |      |        |                 |          | Weight   | Veight     |         | Scale 1:1 |        | Page 1/1 |   |        |