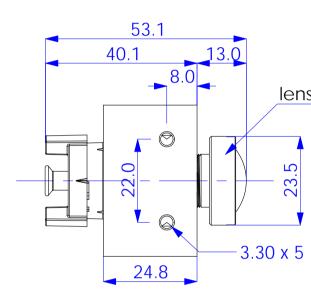

Use Mobotix sensor housing extension for thicker panels.

|                                        |      |        |       |          |          |                          | 1              |          |          |  |  |
|----------------------------------------|------|--------|-------|----------|----------|--------------------------|----------------|----------|----------|--|--|
| All measures are in mm Surface quality |      |        | ality |          |          | Company                  |                |          |          |  |  |
|                                        |      |        |       |          |          |                          | MOBOTIX AG     |          |          |  |  |
|                                        | Name | Signat | ure   | Date     |          |                          | Product        |          |          |  |  |
| Drawn                                  | SBe  |        |       | 13.07.17 |          |                          |                |          |          |  |  |
| Tested                                 |      |        |       |          |          | 5MP L23, L25, L51 Sensor |                |          |          |  |  |
| Approved                               |      |        |       |          |          |                          | 6MP B036, B041 |          | cor      |  |  |
| Production                             |      |        |       |          |          |                          |                |          | <b>ノ</b> |  |  |
| Quality                                |      |        |       |          | Material |                          | Drawing        |          | DIN A1   |  |  |
|                                        |      |        |       |          |          |                          |                |          |          |  |  |
|                                        |      |        |       |          |          |                          |                |          |          |  |  |
|                                        |      |        |       |          | Weight   |                          | Scale 1:1      | Page 1/1 |          |  |  |

Use Mobotix sensor housing extension for thicker panels.

| All measures | All measures are in mm Su |        | Surface qu | ality    |          |                           | Company        |                  |        |  |
|--------------|---------------------------|--------|------------|----------|----------|---------------------------|----------------|------------------|--------|--|
|              |                           |        |            |          |          |                           | MOBOTIX AG     | 5                |        |  |
|              | Name                      | Signat | ure        | Date     |          |                           | Product        |                  |        |  |
| Drawn        | SBe                       |        |            | 13.07.17 |          |                           |                |                  |        |  |
| Tested       |                           |        |            |          |          | 5MP L38, L76, L160 Sensor |                |                  |        |  |
| Approved     |                           |        |            |          |          |                           | 6MP B061, B119 |                  | r      |  |
| Production   |                           |        |            |          |          |                           |                | , $DZ37$ $SC130$ | 1      |  |
| Quality      |                           |        |            |          | Material |                           | Drawing        |                  | DIN A1 |  |
|              |                           |        |            |          |          |                           |                |                  |        |  |
|              |                           |        |            |          |          |                           |                |                  |        |  |
|              |                           |        |            |          | Weight   |                           | Scale 1:1      | Page 1/1         |        |  |