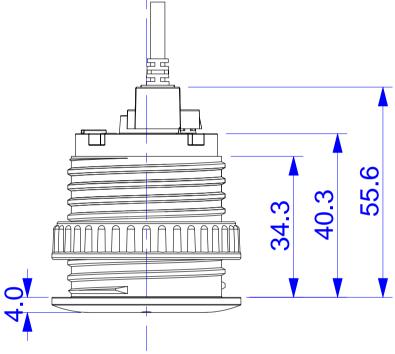

Use Mobotix sensor housing extension for thicker panels.

| All measure | All measures are in mm |          | Surface quality |                |         | Company   |         |                    |  |  |  |
|-------------|------------------------|----------|-----------------|----------------|---------|-----------|---------|--------------------|--|--|--|
|             |                        |          |                 |                |         | MOBOT     | IX AG   |                    |  |  |  |
|             | Name                   | Signat   | Signature Date  |                |         | Product   |         |                    |  |  |  |
| Drawn       | SBe                    |          | 13.07.          | 17             |         |           |         |                    |  |  |  |
| Tested      |                        |          |                 | 5MP L12 Sensor |         |           |         |                    |  |  |  |
| Approved    |                        |          |                 |                |         | 6MP B016  |         | ~                  |  |  |  |
| Production  |                        |          |                 |                |         |           | Sel1501 |                    |  |  |  |
| Quality     |                        | Material |                 |                | Drawing |           |         | DIN A1             |  |  |  |
|             |                        |          |                 |                |         |           |         |                    |  |  |  |
|             |                        |          |                 | Weight         |         | Scale 1:1 | F       | Scale 1:1 Page 1/1 |  |  |  |

Use Mobotix sensor housing extension for thicker panels.

|                                        |      |        |       |          |          |                          | 1              |          |          |  |  |
|----------------------------------------|------|--------|-------|----------|----------|--------------------------|----------------|----------|----------|--|--|
| All measures are in mm Surface quality |      |        | ality |          |          | Company                  |                |          |          |  |  |
|                                        |      |        |       |          |          |                          | MOBOTIX AG     |          |          |  |  |
|                                        | Name | Signat | ure   | Date     |          |                          | Product        |          |          |  |  |
| Drawn                                  | SBe  |        |       | 13.07.17 |          |                          |                |          |          |  |  |
| Tested                                 |      |        |       |          |          | 5MP L23, L25, L51 Sensor |                |          |          |  |  |
| Approved                               |      |        |       |          |          |                          | 6MP B036, B041 |          | cor      |  |  |
| Production                             |      |        |       |          |          |                          |                |          | <b>ノ</b> |  |  |
| Quality                                |      |        |       |          | Material |                          | Drawing        |          | DIN A1   |  |  |
|                                        |      |        |       |          |          |                          |                |          |          |  |  |
|                                        |      |        |       |          |          |                          |                |          |          |  |  |
|                                        |      |        |       |          | Weight   |                          | Scale 1:1      | Page 1/1 |          |  |  |

Use Mobotix sensor housing extension for thicker panels.

| All measures | All measures are in mm Su |        | Surface qu | ality    |          |                           | Company        |                  |        |  |
|--------------|---------------------------|--------|------------|----------|----------|---------------------------|----------------|------------------|--------|--|
|              |                           |        |            |          |          |                           | MOBOTIX AG     | 5                |        |  |
|              | Name                      | Signat | ure        | Date     |          |                           | Product        |                  |        |  |
| Drawn        | SBe                       |        |            | 13.07.17 |          |                           |                |                  |        |  |
| Tested       |                           |        |            |          |          | 5MP L38, L76, L160 Sensor |                |                  |        |  |
| Approved     |                           |        |            |          |          |                           | 6MP B061, B119 |                  | r      |  |
| Production   |                           |        |            |          |          |                           |                | , $DZ37$ $SC130$ | 1      |  |
| Quality      |                           |        |            |          | Material |                           | Drawing        |                  | DIN A1 |  |
|              |                           |        |            |          |          |                           |                |                  |        |  |
|              |                           |        |            |          |          |                           |                |                  |        |  |
|              |                           |        |            |          | Weight   |                           | Scale 1:1      | Page 1/1         |        |  |

| Name   | le   | ns   | focal length [mm] | f   | D [mm] | L1 [mm]     | L2 [mm]     |  |
|--------|------|------|-------------------|-----|--------|-------------|-------------|--|
|        | 6MP  | 5MP  |                   |     |        |             |             |  |
| MX0011 | B016 | L12  | 1,8               | 2.0 | 23,5   | 13,0 +/-0,5 | 53,0 +/-0,5 |  |
| MX0026 | B036 | L23  | 3,6               | 1.8 | 22,0   | 18,3 +/-0,5 | 58,3 +/-0,5 |  |
| MX0025 | B041 | L25  | 4                 | 1.8 | 22,0   | 18,5 +/-0,5 | 58,5 +/-0,5 |  |
| MX0024 | B061 | L38  | 6                 | 1.8 | 22,0   | 18,2 +/-0,5 | 58,2 +/-0,5 |  |
| MX0023 | B079 | L51  | 7,9               | 1.8 | 20,0   | 16,5 +/-0,5 | 56,5 +/-0,5 |  |
| MX0022 | B119 | L76  | 11,9              | 1.8 | 22,0   | 7,8 +/-0,5  | 47,8 +/-0,5 |  |
| MX0021 | B237 | L160 | 24                | 1.8 | 22,0   | 18,0 +/-1,0 | 58,0 +/-1,0 |  |
|        | B500 | L320 | 50                | 2.5 | 27,0   | 42,2 +/-1,0 | 82,3 +/-1,0 |  |