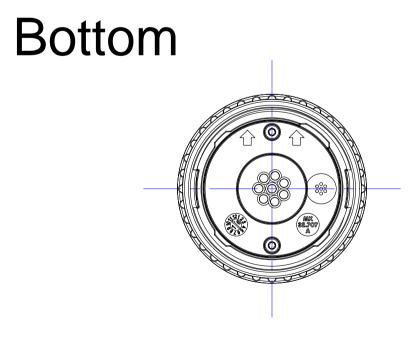

| Name   | le   | ns   | focal length [mm] | f   | D [mm] | L1 [mm]     | L2 [mm]     |  |
|--------|------|------|-------------------|-----|--------|-------------|-------------|--|
|        | 6MP  | 5MP  |                   |     |        |             |             |  |
| MX0011 | B016 | L12  | 1,8               | 2.0 | 23,5   | 13,0 +/-0,5 | 53,0 +/-0,5 |  |
| MX0026 | B036 | L23  | 3,6               | 1.8 | 22,0   | 18,3 +/-0,5 | 58,3 +/-0,5 |  |
| MX0025 | B041 | L25  | 4                 | 1.8 | 22,0   | 18,5 +/-0,5 | 58,5 +/-0,5 |  |
| MX0024 | B061 | L38  | 6                 | 1.8 | 22,0   | 18,2 +/-0,5 | 58,2 +/-0,5 |  |
| MX0023 | B079 | L51  | 7,9               | 1.8 | 20,0   | 16,5 +/-0,5 | 56,5 +/-0,5 |  |
| MX0022 | B119 | L76  | 11,9              | 1.8 | 22,0   | 7,8 +/-0,5  | 47,8 +/-0,5 |  |
| MX0021 | B237 | L160 | 24                | 1.8 | 22,0   | 18,0 +/-1,0 | 58,0 +/-1,0 |  |
|        | B500 | L320 | 50                | 2.5 | 27,0   | 42,2 +/-1,0 | 82,3 +/-1,0 |  |