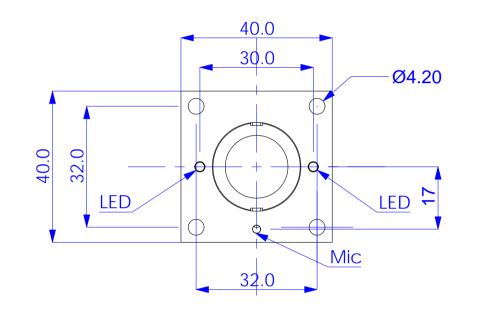

Use Mobotix sensor housing extension for thicker panels.

| All measure | All measures are in mm |          | Surface quality |                |         | Company   |         |                    |  |  |  |
|-------------|------------------------|----------|-----------------|----------------|---------|-----------|---------|--------------------|--|--|--|
|             |                        |          |                 |                |         | MOBOT     | IX AG   |                    |  |  |  |
|             | Name                   | Signat   | Signature Date  |                |         | Product   |         |                    |  |  |  |
| Drawn       | SBe                    |          | 13.07.          | 17             |         |           |         |                    |  |  |  |
| Tested      |                        |          |                 | 5MP L12 Sensor |         |           |         |                    |  |  |  |
| Approved    |                        |          |                 |                |         | 6MP B016  |         | ~                  |  |  |  |
| Production  |                        |          |                 |                |         |           | Sel1501 |                    |  |  |  |
| Quality     |                        | Material |                 |                | Drawing |           |         | DIN A1             |  |  |  |
|             |                        |          |                 |                |         |           |         |                    |  |  |  |
|             |                        |          |                 | Weight         |         | Scale 1:1 | F       | Scale 1:1 Page 1/1 |  |  |  |