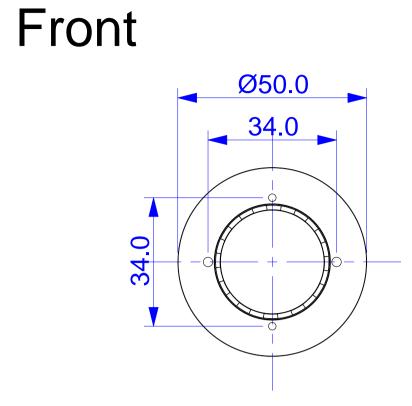

| Name   | le   | ns   | focal length [mm] | f   | D [mm] | L1 [mm]     | L2 [mm]     |  |
|--------|------|------|-------------------|-----|--------|-------------|-------------|--|
|        | 6MP  | 5MP  |                   |     |        |             |             |  |
| MX0011 | B016 | L12  | 1,8               | 2.0 | 23,5   | 13,0 +/-0,5 | 53,0 +/-0,5 |  |
| MX0026 | B036 | L23  | 3,6               | 1.8 | 22,0   | 18,3 +/-0,5 | 58,3 +/-0,5 |  |
| MX0025 | B041 | L25  | 4                 | 1.8 | 22,0   | 18,5 +/-0,5 | 58,5 +/-0,5 |  |
| MX0024 | B061 | L38  | 6                 | 1.8 | 22,0   | 18,2 +/-0,5 | 58,2 +/-0,5 |  |
| MX0023 | B079 | L51  | 7,9               | 1.8 | 20,0   | 16,5 +/-0,5 | 56,5 +/-0,5 |  |
| MX0022 | B119 | L76  | 11,9              | 1.8 | 22,0   | 7,8 +/-0,5  | 47,8 +/-0,5 |  |
| MX0021 | B237 | L160 | 24                | 1.8 | 22,0   | 18,0 +/-1,0 | 58,0 +/-1,0 |  |
|        | B500 | L320 | 50                | 2.5 | 27,0   | 42,2 +/-1,0 | 82,3 +/-1,0 |  |