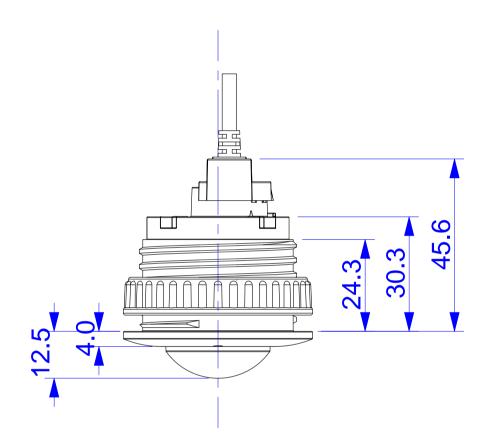

| Name   | le   | ns   | focal length [mm] | f   | D [mm] | L1 [mm]     | L2 [mm]     |  |
|--------|------|------|-------------------|-----|--------|-------------|-------------|--|
|        | 6MP  | 5MP  |                   |     |        |             |             |  |
| MX0011 | B016 | L12  | 1,8               | 2.0 | 23,5   | 13,0 +/-0,5 | 53,0 +/-0,5 |  |
| MX0026 | B036 | L23  | 3,6               | 1.8 | 22,0   | 18,3 +/-0,5 | 58,3 +/-0,5 |  |
| MX0025 | B041 | L25  | 4                 | 1.8 | 22,0   | 18,5 +/-0,5 | 58,5 +/-0,5 |  |
| MX0024 | B061 | L38  | 6                 | 1.8 | 22,0   | 18,2 +/-0,5 | 58,2 +/-0,5 |  |
| MX0023 | B079 | L51  | 7,9               | 1.8 | 20,0   | 16,5 +/-0,5 | 56,5 +/-0,5 |  |
| MX0022 | B119 | L76  | 11,9              | 1.8 | 22,0   | 7,8 +/-0,5  | 47,8 +/-0,5 |  |
| MX0021 | B237 | L160 | 24                | 1.8 | 22,0   | 18,0 +/-1,0 | 58,0 +/-1,0 |  |
|        | B500 | L320 | 50                | 2.5 | 27,0   | 42,2 +/-1,0 | 82,3 +/-1,0 |  |