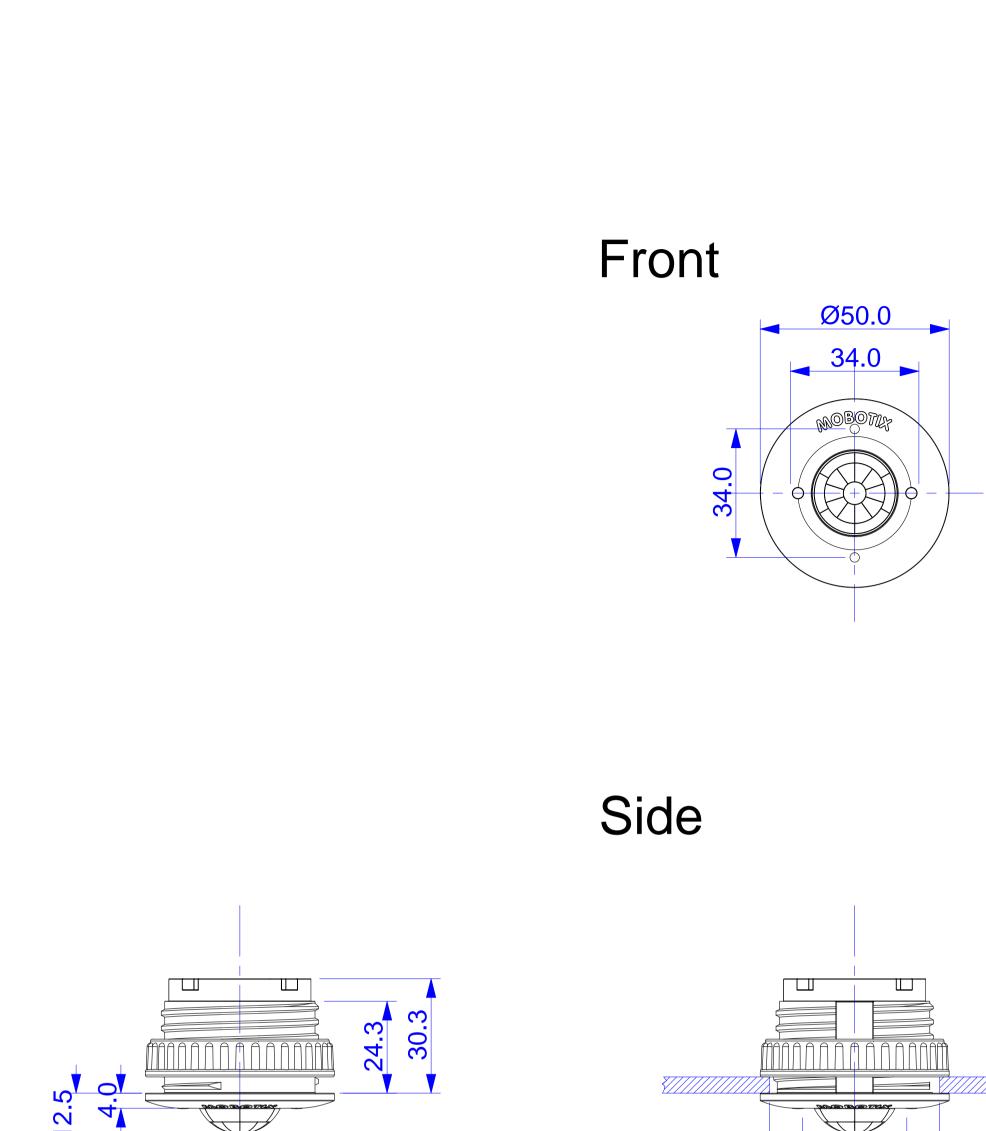

| Name   | le   | ns   | focal length [mm] | f   | D [mm] | L1 [mm]     | L2 [mm]     |  |
|--------|------|------|-------------------|-----|--------|-------------|-------------|--|
|        | 6MP  | 5MP  |                   |     |        |             |             |  |
| MX0011 | B016 | L12  | 1,8               | 2.0 | 23,5   | 13,0 +/-0,5 | 53,0 +/-0,5 |  |
| MX0026 | B036 | L23  | 3,6               | 1.8 | 22,0   | 18,3 +/-0,5 | 58,3 +/-0,5 |  |
| MX0025 | B041 | L25  | 4                 | 1.8 | 22,0   | 18,5 +/-0,5 | 58,5 +/-0,5 |  |
| MX0024 | B061 | L38  | 6                 | 1.8 | 22,0   | 18,2 +/-0,5 | 58,2 +/-0,5 |  |
| MX0023 | B079 | L51  | 7,9               | 1.8 | 20,0   | 16,5 +/-0,5 | 56,5 +/-0,5 |  |
| MX0022 | B119 | L76  | 11,9              | 1.8 | 22,0   | 7,8 +/-0,5  | 47,8 +/-0,5 |  |
| MX0021 | B237 | L160 | 24                | 1.8 | 22,0   | 18,0 +/-1,0 | 58,0 +/-1,0 |  |
|        | B500 | L320 | 50                | 2.5 | 27,0   | 42,2 +/-1,0 | 82,3 +/-1,0 |  |