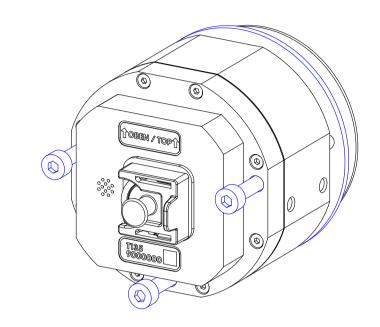

| All measures | are in mm |        | Surface qu | uality   |          | Company      | 5          |        |
|--------------|-----------|--------|------------|----------|----------|--------------|------------|--------|
|              | Name      | Signat | ure        | Date     |          | Product      |            |        |
| Drawn        | SBe       |        |            | 13.07.17 |          |              |            |        |
| Tested       |           |        |            |          |          |              |            |        |
| Approved     |           |        |            |          |          | BlockFlexMou | int Sensor |        |
| Production   |           |        |            |          |          |              |            |        |
| Quality      |           |        |            |          | Material | Drawing      |            | DIN A1 |
|              |           |        |            |          |          |              |            |        |
|              |           |        |            |          | Weight   | Scale 1:1    | Page 1/1   |        |