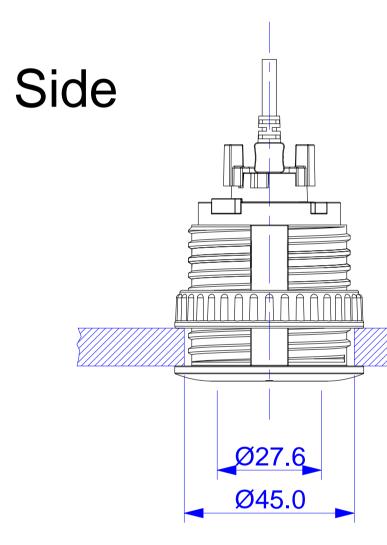

Ø27.6

Ø45.0

**Use Mobotix** sensor housing extension for thicker panels.

|                        |      |        |                 |          |          |            | 1       | i         |        |          |   |        |
|------------------------|------|--------|-----------------|----------|----------|------------|---------|-----------|--------|----------|---|--------|
| All measures are in mm |      |        | Surface quality |          |          |            |         | Company   |        |          |   |        |
|                        |      |        |                 |          |          |            |         | MOBOT     | IX AG  |          |   |        |
|                        | Name | Signat | ure             | Date     |          |            | Product |           |        |          |   |        |
| Drawn                  | SBe  |        |                 | 13.07.17 |          |            |         |           |        |          |   |        |
| Tested                 |      |        |                 |          |          |            |         |           |        |          |   |        |
| Approved               |      |        |                 |          |          |            |         | MultiSen  | ise Se | ensor    |   |        |
| Production             |      |        |                 |          |          |            |         |           |        |          |   |        |
| Quality                |      |        |                 |          | Material | Material [ |         | Drawing   |        |          | [ | DIN A1 |
|                        |      |        |                 |          | -        |            |         |           |        |          |   |        |
|                        |      |        |                 |          |          |            |         |           |        | Γ        |   |        |
|                        |      |        |                 |          | Weight   | Veight     |         | Scale 1:1 |        | Page 1/1 |   |        |