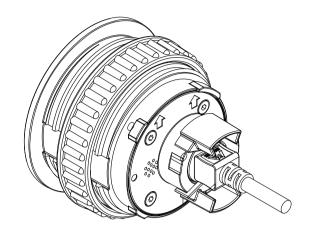

Use Mobotix sensor housing extension for thicker panels.

| All measure | All measures are in mm |          | Surface quality |                |         | Company   |         |                    |  |  |  |
|-------------|------------------------|----------|-----------------|----------------|---------|-----------|---------|--------------------|--|--|--|
|             |                        |          |                 |                |         | MOBOT     | IX AG   |                    |  |  |  |
|             | Name                   | Signat   | Signature Date  |                |         | Product   |         |                    |  |  |  |
| Drawn       | SBe                    |          | 13.07.          | 17             |         |           |         |                    |  |  |  |
| Tested      |                        |          |                 | 5MP L12 Sensor |         |           |         |                    |  |  |  |
| Approved    |                        |          |                 |                |         | 6MP B016  |         | ~                  |  |  |  |
| Production  |                        |          |                 |                |         |           | Sel1501 |                    |  |  |  |
| Quality     |                        | Material |                 |                | Drawing |           |         | DIN A1             |  |  |  |
|             |                        |          |                 |                |         |           |         |                    |  |  |  |
|             |                        |          |                 | Weight         |         | Scale 1:1 | F       | Scale 1:1 Page 1/1 |  |  |  |

Use Mobotix sensor housing extension for thicker panels.

|                                        |      |        |       |          |          |                          | 1              |          |          |  |  |
|----------------------------------------|------|--------|-------|----------|----------|--------------------------|----------------|----------|----------|--|--|
| All measures are in mm Surface quality |      |        | ality |          |          | Company                  |                |          |          |  |  |
|                                        |      |        |       |          |          |                          | MOBOTIX AG     |          |          |  |  |
|                                        | Name | Signat | ure   | Date     |          |                          | Product        |          |          |  |  |
| Drawn                                  | SBe  |        |       | 13.07.17 |          |                          |                |          |          |  |  |
| Tested                                 |      |        |       |          |          | 5MP L23, L25, L51 Sensor |                |          |          |  |  |
| Approved                               |      |        |       |          |          |                          | 6MP B036, B041 |          | cor      |  |  |
| Production                             |      |        |       |          |          |                          |                |          | <b>ノ</b> |  |  |
| Quality                                |      |        |       |          | Material |                          | Drawing        |          | DIN A1   |  |  |
|                                        |      |        |       |          |          |                          |                |          |          |  |  |
|                                        |      |        |       |          |          |                          |                |          |          |  |  |
|                                        |      |        |       |          | Weight   |                          | Scale 1:1      | Page 1/1 |          |  |  |

Use Mobotix sensor housing extension for thicker panels.

| All measures | All measures are in mm Su |        | Surface qu | ality    |          |                           | Company        |                  |        |  |
|--------------|---------------------------|--------|------------|----------|----------|---------------------------|----------------|------------------|--------|--|
|              |                           |        |            |          |          |                           | MOBOTIX AG     | 5                |        |  |
|              | Name                      | Signat | ure        | Date     |          |                           | Product        |                  |        |  |
| Drawn        | SBe                       |        |            | 13.07.17 |          |                           |                |                  |        |  |
| Tested       |                           |        |            |          |          | 5MP L38, L76, L160 Sensor |                |                  |        |  |
| Approved     |                           |        |            |          |          |                           | 6MP B061, B119 |                  | r      |  |
| Production   |                           |        |            |          |          |                           |                | , $DZ37$ $SC130$ | 1      |  |
| Quality      |                           |        |            |          | Material |                           | Drawing        |                  | DIN A1 |  |
|              |                           |        |            |          |          |                           |                |                  |        |  |
|              |                           |        |            |          |          |                           |                |                  |        |  |
|              |                           |        |            |          | Weight   |                           | Scale 1:1      | Page 1/1         |        |  |