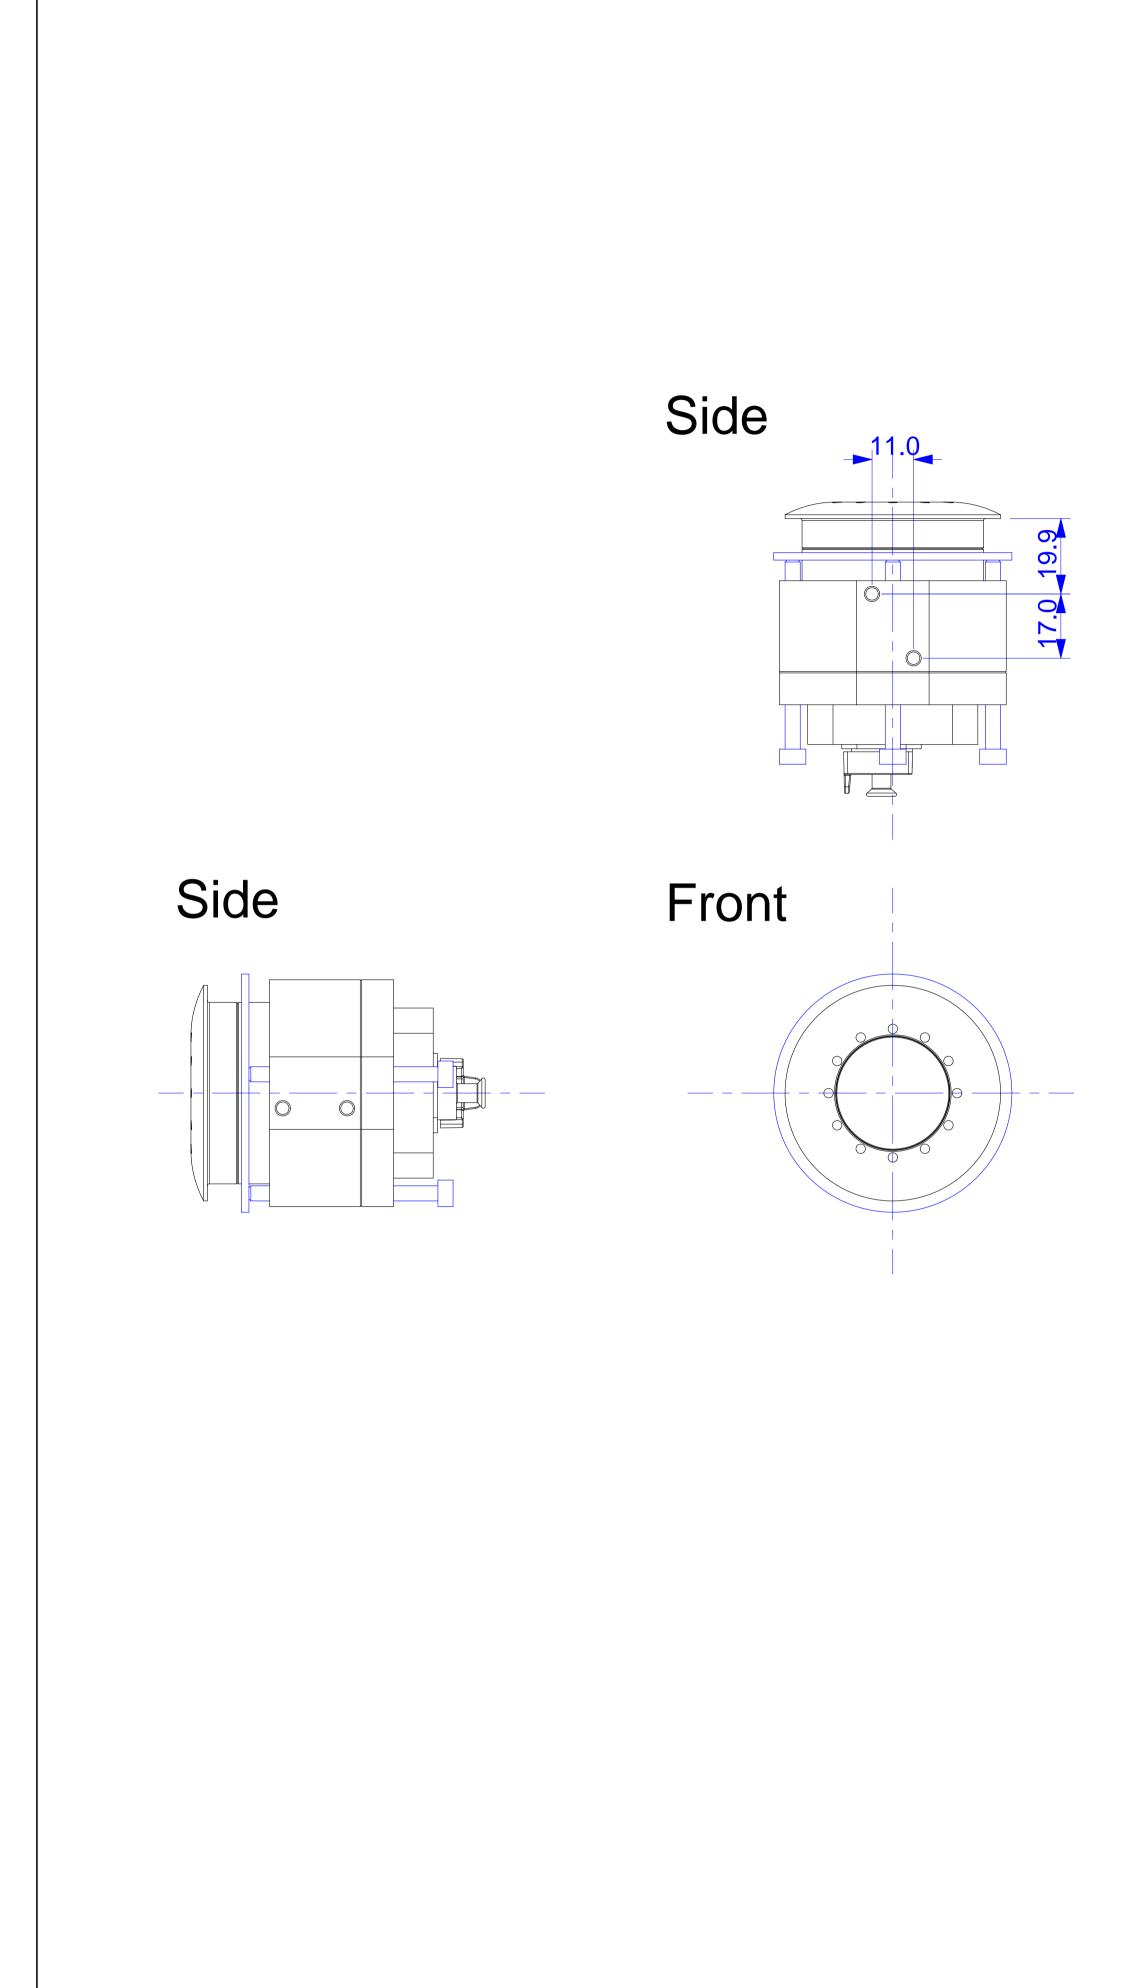

| All measures | are in mm |        | Surface qu | uality   |          | Company      | 5          |        |
|--------------|-----------|--------|------------|----------|----------|--------------|------------|--------|
|              | Name      | Signat | ure        | Date     |          | Product      |            |        |
| Drawn        | SBe       |        |            | 13.07.17 |          |              |            |        |
| Tested       |           |        |            |          |          |              |            |        |
| Approved     |           |        |            |          |          | BlockFlexMou | int Sensor |        |
| Production   |           |        |            |          |          |              |            |        |
| Quality      |           |        |            |          | Material | Drawing      |            | DIN A1 |
|              |           |        |            |          |          |              |            |        |
|              |           |        |            |          | Weight   | Scale 1:1    | Page 1/1   |        |