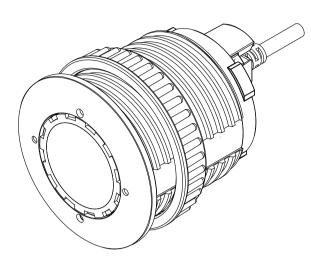

Use Mobotix sensor housing extension for thicker panels.

| All measure | All measures are in mm |          | Surface quality |                |         | Company   |         |                    |  |  |  |
|-------------|------------------------|----------|-----------------|----------------|---------|-----------|---------|--------------------|--|--|--|
|             |                        |          |                 |                |         | MOBOT     | IX AG   |                    |  |  |  |
|             | Name                   | Signat   | Signature Date  |                |         | Product   |         |                    |  |  |  |
| Drawn       | SBe                    |          | 13.07.          | 17             |         |           |         |                    |  |  |  |
| Tested      |                        |          |                 | 5MP L12 Sensor |         |           |         |                    |  |  |  |
| Approved    |                        |          |                 |                |         | 6MP B016  |         | ~                  |  |  |  |
| Production  |                        |          |                 |                |         |           | Sel1501 |                    |  |  |  |
| Quality     |                        | Material |                 |                | Drawing |           |         | DIN A1             |  |  |  |
|             |                        |          |                 |                |         |           |         |                    |  |  |  |
|             |                        |          |                 | Weight         |         | Scale 1:1 | F       | Scale 1:1 Page 1/1 |  |  |  |

Use Mobotix sensor housing extension for thicker panels.

|                                        |      |        |       |          |          |                          | 1              |          |          |  |  |
|----------------------------------------|------|--------|-------|----------|----------|--------------------------|----------------|----------|----------|--|--|
| All measures are in mm Surface quality |      |        | ality |          |          | Company                  |                |          |          |  |  |
|                                        |      |        |       |          |          |                          | MOBOTIX AG     |          |          |  |  |
|                                        | Name | Signat | ure   | Date     |          |                          | Product        |          |          |  |  |
| Drawn                                  | SBe  |        |       | 13.07.17 |          |                          |                |          |          |  |  |
| Tested                                 |      |        |       |          |          | 5MP L23, L25, L51 Sensor |                |          |          |  |  |
| Approved                               |      |        |       |          |          |                          | 6MP B036, B041 |          | cor      |  |  |
| Production                             |      |        |       |          |          |                          |                |          | <b>ノ</b> |  |  |
| Quality                                |      |        |       |          | Material |                          | Drawing        |          | DIN A1   |  |  |
|                                        |      |        |       |          |          |                          |                |          |          |  |  |
|                                        |      |        |       |          |          |                          |                |          |          |  |  |
|                                        |      |        |       |          | Weight   |                          | Scale 1:1      | Page 1/1 |          |  |  |

Use Mobotix sensor housing extension for thicker panels.

| All measures | All measures are in mm Su |        | Surface qu | ality    |          |                           | Company        |                  |        |  |
|--------------|---------------------------|--------|------------|----------|----------|---------------------------|----------------|------------------|--------|--|
|              |                           |        |            |          |          |                           | MOBOTIX AG     | 5                |        |  |
|              | Name                      | Signat | ure        | Date     |          |                           | Product        |                  |        |  |
| Drawn        | SBe                       |        |            | 13.07.17 |          |                           |                |                  |        |  |
| Tested       |                           |        |            |          |          | 5MP L38, L76, L160 Sensor |                |                  |        |  |
| Approved     |                           |        |            |          |          |                           | 6MP B061, B119 |                  | r      |  |
| Production   |                           |        |            |          |          |                           |                | , $DZ37$ $SC130$ | 1      |  |
| Quality      |                           |        |            |          | Material |                           | Drawing        |                  | DIN A1 |  |
|              |                           |        |            |          |          |                           |                |                  |        |  |
|              |                           |        |            |          |          |                           |                |                  |        |  |
|              |                           |        |            |          | Weight   |                           | Scale 1:1      | Page 1/1         |        |  |