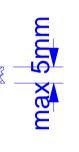

Use Mobotix sensor housing extension for thicker panels.

| All measure | All measures are in mm |          | Surface quality |                |         | Company   |         |                    |  |  |  |
|-------------|------------------------|----------|-----------------|----------------|---------|-----------|---------|--------------------|--|--|--|
|             |                        |          |                 |                |         | MOBOT     | IX AG   |                    |  |  |  |
|             | Name                   | Signat   | Signature Date  |                |         | Product   |         |                    |  |  |  |
| Drawn       | SBe                    |          | 13.07.          | 17             |         |           |         |                    |  |  |  |
| Tested      |                        |          |                 | 5MP L12 Sensor |         |           |         |                    |  |  |  |
| Approved    |                        |          |                 |                |         | 6MP B016  |         | ~                  |  |  |  |
| Production  |                        |          |                 |                |         |           | Sel1501 |                    |  |  |  |
| Quality     |                        | Material |                 |                | Drawing |           |         | DIN A1             |  |  |  |
|             |                        |          |                 |                |         |           |         |                    |  |  |  |
|             |                        |          |                 | Weight         |         | Scale 1:1 | F       | Scale 1:1 Page 1/1 |  |  |  |