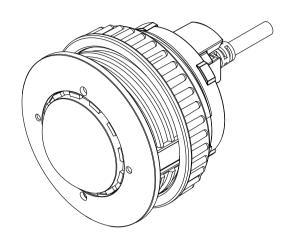

Use Mobotix sensor housing extension for thicker panels.

| All measure | All measures are in mm |          | Surface quality |                |         | Company   |         |                    |  |  |  |
|-------------|------------------------|----------|-----------------|----------------|---------|-----------|---------|--------------------|--|--|--|
|             |                        |          |                 |                |         | MOBOT     | IX AG   |                    |  |  |  |
|             | Name                   | Signat   | Signature Date  |                |         | Product   |         |                    |  |  |  |
| Drawn       | SBe                    |          | 13.07.          | 17             |         |           |         |                    |  |  |  |
| Tested      |                        |          |                 | 5MP L12 Sensor |         |           |         |                    |  |  |  |
| Approved    |                        |          |                 |                |         | 6MP B016  |         | ~                  |  |  |  |
| Production  |                        |          |                 |                |         |           | Sel1501 |                    |  |  |  |
| Quality     |                        | Material |                 |                | Drawing |           |         | DIN A1             |  |  |  |
|             |                        |          |                 |                |         |           |         |                    |  |  |  |
|             |                        |          |                 | Weight         |         | Scale 1:1 | F       | Scale 1:1 Page 1/1 |  |  |  |

Use Mobotix sensor housing extension for thicker panels.

|                                        |      |        |       |          |          |                          | 1              |          |          |  |  |
|----------------------------------------|------|--------|-------|----------|----------|--------------------------|----------------|----------|----------|--|--|
| All measures are in mm Surface quality |      |        | ality |          |          | Company                  |                |          |          |  |  |
|                                        |      |        |       |          |          |                          | MOBOTIX AG     |          |          |  |  |
|                                        | Name | Signat | ure   | Date     |          |                          | Product        |          |          |  |  |
| Drawn                                  | SBe  |        |       | 13.07.17 |          |                          |                |          |          |  |  |
| Tested                                 |      |        |       |          |          | 5MP L23, L25, L51 Sensor |                |          |          |  |  |
| Approved                               |      |        |       |          |          |                          | 6MP B036, B041 |          | cor      |  |  |
| Production                             |      |        |       |          |          |                          |                |          | <b>ノ</b> |  |  |
| Quality                                |      |        |       |          | Material |                          | Drawing        |          | DIN A1   |  |  |
|                                        |      |        |       |          |          |                          |                |          |          |  |  |
|                                        |      |        |       |          |          |                          |                |          |          |  |  |
|                                        |      |        |       |          | Weight   |                          | Scale 1:1      | Page 1/1 |          |  |  |

Use Mobotix sensor housing extension for thicker panels.

| All measures | All measures are in mm Su |        | Surface qu | ality    |          |                           | Company        |                  |        |  |
|--------------|---------------------------|--------|------------|----------|----------|---------------------------|----------------|------------------|--------|--|
|              |                           |        |            |          |          |                           | MOBOTIX AG     | 5                |        |  |
|              | Name                      | Signat | ure        | Date     |          |                           | Product        |                  |        |  |
| Drawn        | SBe                       |        |            | 13.07.17 |          |                           |                |                  |        |  |
| Tested       |                           |        |            |          |          | 5MP L38, L76, L160 Sensor |                |                  |        |  |
| Approved     |                           |        |            |          |          |                           | 6MP B061, B119 |                  | r      |  |
| Production   |                           |        |            |          |          |                           |                | , $DZ37$ $SC130$ | 1      |  |
| Quality      |                           |        |            |          | Material |                           | Drawing        |                  | DIN A1 |  |
|              |                           |        |            |          |          |                           |                |                  |        |  |
|              |                           |        |            |          |          |                           |                |                  |        |  |
|              |                           |        |            |          | Weight   |                           | Scale 1:1      | Page 1/1         |        |  |