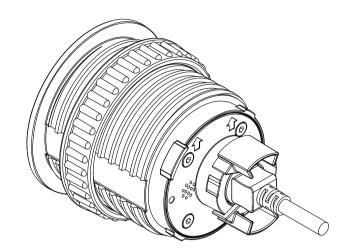

Use Mobotix sensor housing extension for thicker panels.

| All measure | All measures are in mm |          | Surface quality |                |         | Company   |         |                    |  |  |  |
|-------------|------------------------|----------|-----------------|----------------|---------|-----------|---------|--------------------|--|--|--|
|             |                        |          |                 |                |         | MOBOT     | IX AG   |                    |  |  |  |
|             | Name                   | Signat   | Signature Date  |                |         | Product   |         |                    |  |  |  |
| Drawn       | SBe                    |          | 13.07.          | 17             |         |           |         |                    |  |  |  |
| Tested      |                        |          |                 | 5MP L12 Sensor |         |           |         |                    |  |  |  |
| Approved    |                        |          |                 |                |         | 6MP B016  |         | ~                  |  |  |  |
| Production  |                        |          |                 |                |         |           | Sel1501 |                    |  |  |  |
| Quality     |                        | Material |                 |                | Drawing |           |         | DIN A1             |  |  |  |
|             |                        |          |                 |                |         |           |         |                    |  |  |  |
|             |                        |          |                 | Weight         |         | Scale 1:1 | F       | Scale 1:1 Page 1/1 |  |  |  |

Use Mobotix sensor housing extension for thicker panels.

|                                        |      |        |       |          |          |                          | 1              |          |          |  |  |
|----------------------------------------|------|--------|-------|----------|----------|--------------------------|----------------|----------|----------|--|--|
| All measures are in mm Surface quality |      |        | ality |          |          | Company                  |                |          |          |  |  |
|                                        |      |        |       |          |          |                          | MOBOTIX AG     |          |          |  |  |
|                                        | Name | Signat | ure   | Date     |          |                          | Product        |          |          |  |  |
| Drawn                                  | SBe  |        |       | 13.07.17 |          |                          |                |          |          |  |  |
| Tested                                 |      |        |       |          |          | 5MP L23, L25, L51 Sensor |                |          |          |  |  |
| Approved                               |      |        |       |          |          |                          | 6MP B036, B041 |          | cor      |  |  |
| Production                             |      |        |       |          |          |                          |                |          | <b>ノ</b> |  |  |
| Quality                                |      |        |       |          | Material |                          | Drawing        |          | DIN A1   |  |  |
|                                        |      |        |       |          |          |                          |                |          |          |  |  |
|                                        |      |        |       |          |          |                          |                |          |          |  |  |
|                                        |      |        |       |          | Weight   |                          | Scale 1:1      | Page 1/1 |          |  |  |

Use Mobotix sensor housing extension for thicker panels.

| All measures | All measures are in mm Su |        | Surface qu | ality    |          |                           | Company        |                  |        |  |
|--------------|---------------------------|--------|------------|----------|----------|---------------------------|----------------|------------------|--------|--|
|              |                           |        |            |          |          |                           | MOBOTIX AG     | 5                |        |  |
|              | Name                      | Signat | ure        | Date     |          |                           | Product        |                  |        |  |
| Drawn        | SBe                       |        |            | 13.07.17 |          |                           |                |                  |        |  |
| Tested       |                           |        |            |          |          | 5MP L38, L76, L160 Sensor |                |                  |        |  |
| Approved     |                           |        |            |          |          |                           | 6MP B061, B119 |                  | r      |  |
| Production   |                           |        |            |          |          |                           |                | , $DZ37$ $SC130$ | 1      |  |
| Quality      |                           |        |            |          | Material |                           | Drawing        |                  | DIN A1 |  |
|              |                           |        |            |          |          |                           |                |                  |        |  |
|              |                           |        |            |          |          |                           |                |                  |        |  |
|              |                           |        |            |          | Weight   |                           | Scale 1:1      | Page 1/1         |        |  |