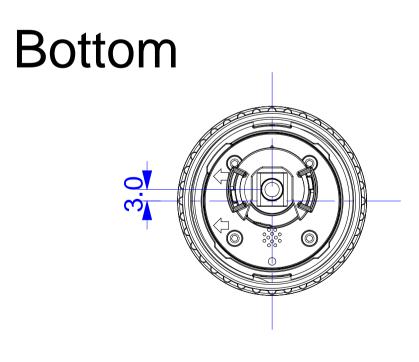

Use Mobotix sensor housing extension for thicker panels.

| All measure | All measures are in mm |          | Surface quality |                |         | Company   |         |                    |  |  |  |
|-------------|------------------------|----------|-----------------|----------------|---------|-----------|---------|--------------------|--|--|--|
|             |                        |          |                 |                |         | MOBOT     | IX AG   |                    |  |  |  |
|             | Name                   | Signat   | Signature Date  |                |         | Product   |         |                    |  |  |  |
| Drawn       | SBe                    |          | 13.07.          | 17             |         |           |         |