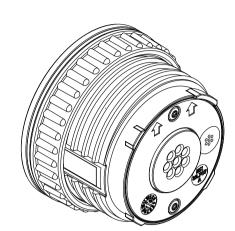

| Name   | le   | ns   | focal length [mm] | f   | D [mm] | L1 [mm]     | L2 [mm]     |  |
|--------|------|------|-------------------|-----|--------|-------------|-------------|--|
|        | 6MP  | 5MP  |                   |     |        |             |             |  |
| MX0011 | B016 | L12  | 1,8               | 2.0 | 23,5   | 13,0 +/-0,5 | 53,0 +/-0,5 |  |
| MX0026 | B036 | L23  | 3,6               | 1.8 | 22,0   | 18,3 +/-0,5 | 58,3 +/-0,5 |  |
| MX0025 | B041 | L25  | 4                 | 1.8 | 22,0   | 18,5 +/-0,5 | 58,5 +/-0,5 |  |
| MX0024 | B061 | L38  | 6                 | 1.8 | 22,0   | 18,2 +/-0,5 | 58,2 +/-0,5 |  |
| MX0023 | B079 | L51  | 7,9               | 1.8 | 20,0   | 16,5 +/-0,5 | 56,5 +/-0,5 |  |
| MX0022 | B119 | L76  | 11,9              | 1.8 | 22,0   | 7,8 +/-0,5  | 47,8 +/-0,5 |  |
| MX0021 | B237 | L160 | 24                | 1.8 | 22,0   | 18,0 +/-1,0 | 58,0 +/-1,0 |  |
|        | B500 | L320 | 50                | 2.5 | 27,0   | 42,2 +/-1,0 | 82,3 +/-1,0 |  |