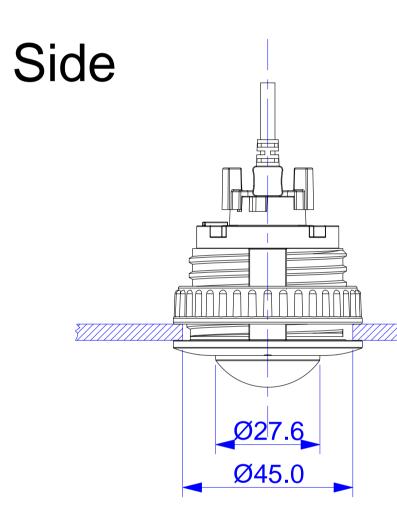

Use Mobotix sensor housing extension for thicker panels.

| All measure | All measures are in mm |          | Surface quality |                |         | Company   |         |                    |  |  |  |
|-------------|------------------------|----------|-----------------|----------------|---------|-----------|---------|--------------------|--|--|--|
|             |                        |          |                 |                |         | MOBOT     | IX AG   |                    |  |  |  |
|             | Name                   | Signat   | Signature Date  |                |         | Product   |         |                    |  |  |  |
| Drawn       | SBe                    |          | 13.07.          | 17             |         |           |         |                    |  |  |  |
| Tested      |                        |          |                 | 5MP L12 Sensor |         |           |         |                    |  |  |  |
| Approved    |                        |          |                 |                |         | 6MP B016  |         | ~                  |  |  |  |
| Production  |                        |          |                 |                |         |           | Sel1501 |                    |  |  |  |
| Quality     |                        | Material |                 |                | Drawing |           |         | DIN A1             |  |  |  |
|             |                        |          |                 |                |         |           |         |                    |  |  |  |
|             |                        |          |                 | Weight         |         | Scale 1:1 | F       | Scale 1:1 Page 1/1 |  |  |  |

Ø27.6

Ø45.0

**Use Mobotix** sensor housing extension for thicker panels.

|                        |      |        |                 |          |          |            | 1       | i         |        |          |   |        |
|------------------------|------|--------|-----------------|----------|----------|------------|---------|-----------|--------|----------|---|--------|
| All measures are in mm |      |        | Surface quality |          |          |            |         | Company   |        |          |   |        |
|                        |      |        |                 |          |          |            |         | MOBOT     | IX AG  |          |   |        |
|                        | Name | Signat | ure             | Date     |          |            | Product |           |        |          |   |        |
| Drawn                  | SBe  |        |                 | 13.07.17 |          |            |         |           |        |          |   |        |
| Tested                 |      |        |                 |          |          |            |         |           |        |          |   |        |
| Approved               |      |        |                 |          |          |            |         | MultiSen  | ise Se | ensor    |   |        |
| Production             |      |        |                 |          |          |            |         |           |        |          |   |        |
| Quality                |      |        |                 |          | Material | Material [ |         | Drawing   |        |          | [ | DIN A1 |
|                        |      |        |                 |          | -        |            |         |           |        |          |   |        |
|                        |      |        |                 |          |          |            |         |           |        | Γ        |   |        |
|                        |      |        |                 |          | Weight   | Veight     |         | Scale 1:1 |        | Page 1/1 |   |        |