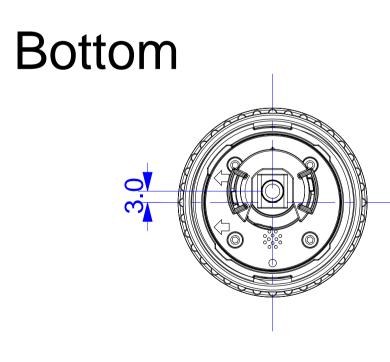

| Name   | le   | ns   | focal length [mm] | f   | D [mm] | L1 [mm]     | L2 [mm]     |  |
|--------|------|------|-------------------|-----|--------|-------------|-------------|--|
|        | 6MP  | 5MP  |                   |     |        |             |             |  |
| MX0011 | B016 | L12  | 1,8               | 2.0 | 23,5   | 13,0 +/-0,5 | 53,0 +/-0,5 |  |
| MX0026 | B036 | L23  | 3,6               | 1.8 | 22,0   | 18,3 +/-0,5 | 58,3 +/-0,5 |  |
| MX0025 | B041 | L25  | 4                 | 1.8 | 22,0   | 18,5 +/-0,5 | 58,5 +/-0,5 |  |
| MX0024 | B061 | L38  | 6                 | 1.8 | 22,0   | 18,2 +/-0,5 | 58,2 +/-0,5 |  |
| MX0023 | B079 | L51  | 7,9               | 1.8 | 20,0   | 16,5 +/-0,5 | 56,5 +/-0,5 |  |
| MX0022 | B119 | L76  | 11,9              | 1.8 | 22,0   | 7,8 +/-0,5  | 47,8 +/-0,5 |  |
| MX0021 | B237 | L160 | 24                | 1.8 | 22,0   | 18,0 +/-1,0 | 58,0 +/-1,0 |  |
|        | B500 | L320 | 50                | 2.5 | 27,0   | 42,2 +/-1,0 | 82,3 +/-1,0 |  |