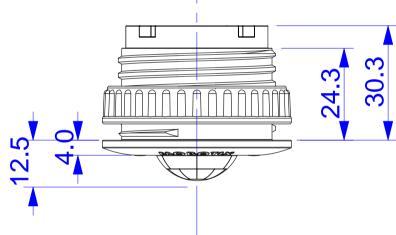

| Name   | le   | ns   | focal length [mm] | f   | D [mm] | L1 [mm]     | L2 [mm]     |  |
|--------|------|------|-------------------|-----|--------|-------------|-------------|--|
|        | 6MP  | 5MP  |                   |     |        |             |             |  |
| MX0011 | B016 | L12  | 1,8               | 2.0 | 23,5   | 13,0 +/-0,5 | 53,0 +/-0,5 |  |
| MX0026 | B036 | L23  | 3,6               | 1.8 | 22,0   | 18,3 +/-0,5 | 58,3 +/-0,5 |  |
| MX0025 | B041 | L25  | 4                 | 1.8 | 22,0   | 18,5 +/-0,5 | 58,5 +/-0,5 |  |
| MX0024 | B061 | L38  | 6                 | 1.8 | 22,0   | 18,2 +/-0,5 | 58,2 +/-0,5 |  |
| MX0023 | B079 | L51  | 7,9               | 1.8 | 20,0   | 16,5 +/-0,5 | 56,5 +/-0,5 |  |
| MX0022 | B119 | L76  | 11,9              | 1.8 | 22,0   | 7,8 +/-0,5  | 47,8 +/-0,5 |  |
| MX0021 | B237 | L160 | 24                | 1.8 | 22,0   | 18,0 +/-1,0 | 58,0 +/-1,0 |  |
|        | B500 | L320 | 50                | 2.5 | 27,0   | 42,2 +/-1,0 | 82,3 +/-1,0 |  |