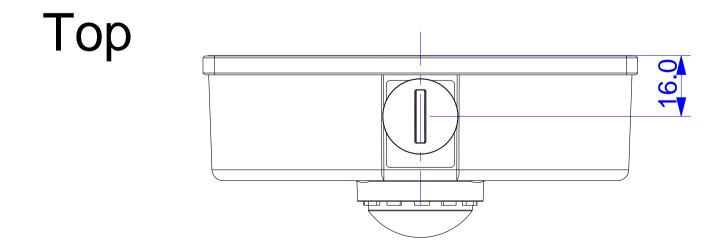

Ø5.5

Ø7.0

Ø5.5

## Front Side









For internal use only. Technical specifications subject to change without notice. MOBOTIX does not assume responsibility for mistakes and recommends to verify measures and mechanical design with an actual product of the chosen MOBOTIX hardware. The reproduction, distribution and utilization of this document as well as the communication of its contents to others without express authorization is prohibited. Offenders will be held liable for the payment of damages. All rights reserved in the event of the grant of a patent, Utility model, design or trademark. No rights are transferred herewith.

| All measures are in mm |      |         | Surface quality |          |          |  | Company   |            |            |        |  |
|------------------------|------|---------|---------------