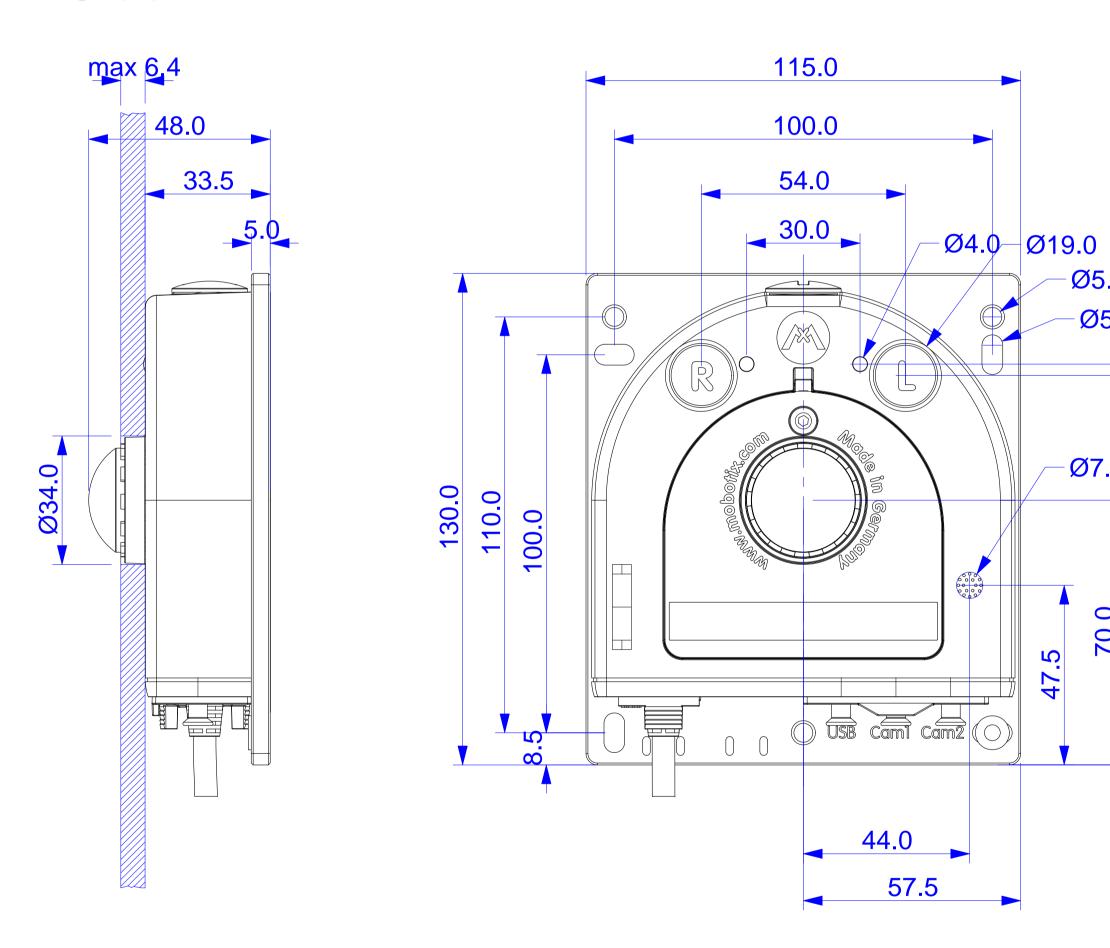

Ø5.5

Ø7.0

Ø5.5

## Front Side









For internal use only. Technical specifications subject to change without notice. MOBOTIX does not assume responsibility for mistakes and recommends to verify measures and mechanical design with an actual product of the chosen MOBOTIX hardware. The reproduction, distribution and utilization of this document as well as the communication of its contents to others without express authorization is prohibited. Offenders will be held liable for the payment of damages. All rights reserved in the event of the grant of a patent, Utility model, design or trademark. No rights are transferred herewith.

| All measures are in mm |      |         | Surface quality |          |          |  | Company   |            |            |        |  |
|------------------------|------|---------|-------------