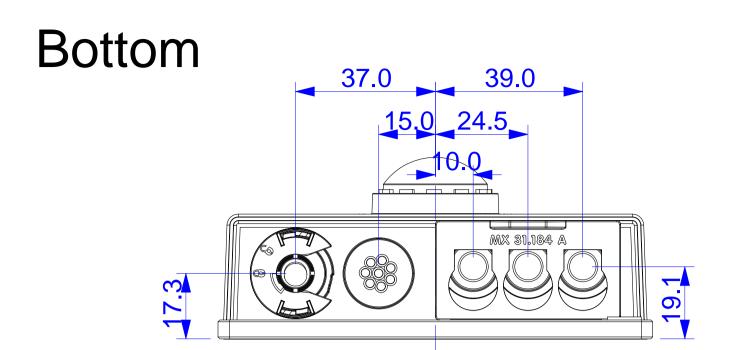

Ø5.5

Ø7.0

Ø5.5

## Front Side









For internal use only. Technical specifications subject to change without notice. MOBOTIX does not assume responsibility for mistakes and recommends to verify measures and mechanical design with an actual product of the chosen MOBOTIX hardware. The reproduction, distribution and utilization of this document as well as the communication of its contents to others without express authorization is prohibited. Offenders will be held liable for the payment of damages. All rights reserved in the event of the grant of a patent, Utility model, design or trademark. No rights are transferred herewith.

| All measures are in mm |      |         | Surface quality |          |          |  | Company   |            |            |        |  |
|--------------------