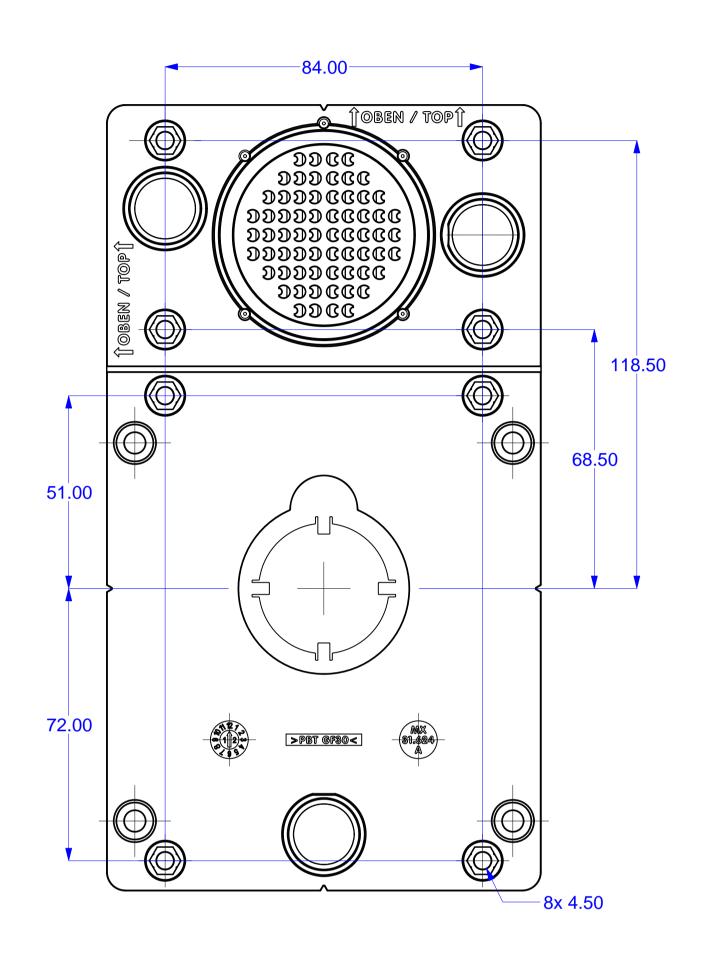

## Back AudioMount

Back AudioMount with Speaker, Mic, S15M, S26 Camera

Side Front

|                                        |      |           |  |          |          |             | <br>       |          |        |
|----------------------------------------|------|-----------|--|----------|----------|-------------|------------|----------|--------|
| All measures are in mm Surface quality |      |           |  |          |          | Company     |            |          |        |
|                                        |      |           |  |          |          |             | MOBOTIX AC | }        |        |
|                                        | Name | Signature |  | Date     |          |             | Product    |          |        |
| Drawn                                  | SBe  |           |  | 13.07.17 |          |             |            |          |        |
| Tested                                 |      |           |  |          |          |             |            |          |        |
| Approved                               |      |           |  |          |          | Audio Mount |            |          |        |
| Production                             |      |           |  |          |          |             |            |          |        |
| Quality                                |      |           |  |          | Material |             | Drawing    |          | DIN A1 |
|                                        |      |           |  |          |          |             |            |          |        |
|                                        |      |           |  |          | Weight   |             | Scale 1:1  | Page 1/1 |        |