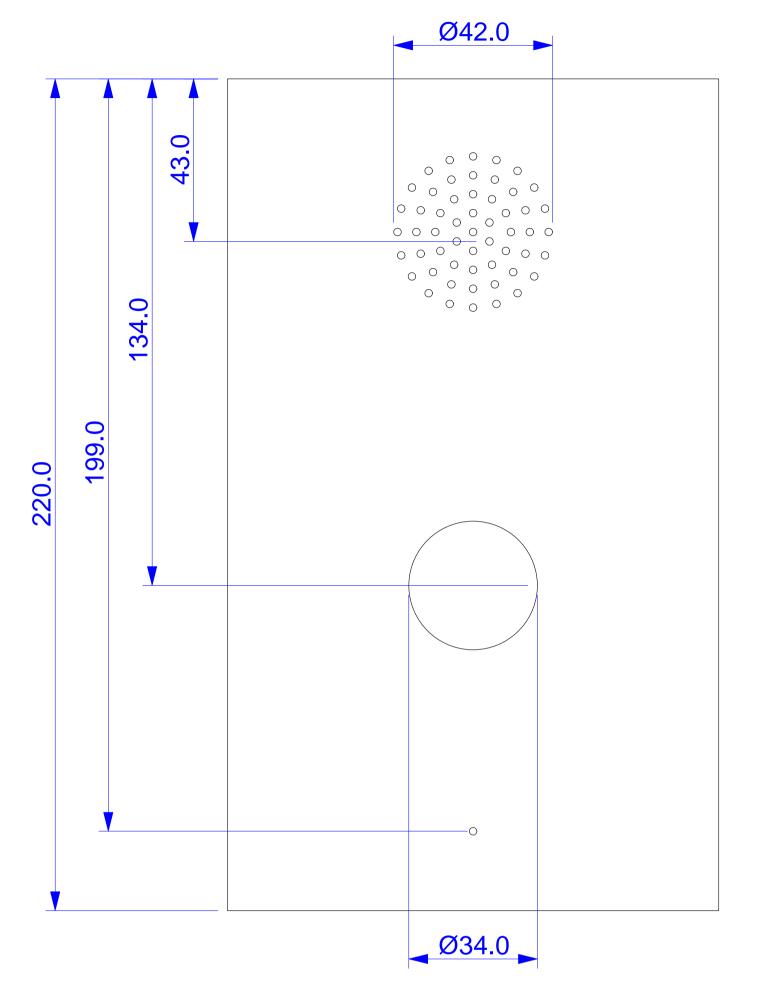

## Front Example Stainless Steel Plate (without Bell Buttons)

For internal use only. Technical specifications subject to change without notice. MOBOTIX does not assume responsibility for mistakes and recommends to verify measures and mechanical design with an actual product of the chosen MOBOTIX hardware. The reproduction, distribution and utilization of this document as well as the communication of its contents to others without express authorization is prohibited. Offenders will be held liable for the payment of damages. All rights reserved in the event of the grant of a patent, Utility model, design or trademark. No rights are transferred herewith.

|                                        |      |           |  |          |          |             | <br>       |          |        |
|----------------------------------------|------|-----------|--|----------|----------|-------------|------------|----------|--------|
| All measures are in mm Surface quality |      |           |  |          |          | Company     |            |          |        |
|                                        |      |           |  |          |          |             | MOBOTIX AC | }        |        |
|                                        | Name | Signature |  | Date     |          |             | Product    |          |        |
| Drawn                                  | SBe  |           |  | 13.07.17 |          |             |            |          |        |
| Tested                                 |      |           |  |          |          |             |            |          |        |
| Approved                               |      |           |  |          |          | Audio Mount |            |          |        |
| Production                             |      |           |  |          |          |             |            |          |        |
| Quality                                |      |           |  |          | Material |             | Drawing    |          | DIN A1 |
|                                        |      |           |  |          |          |             |            |          |        |
|                                        |      |           |  |          | Weight   |             | Scale 1:1  | Page 1/1 |        |