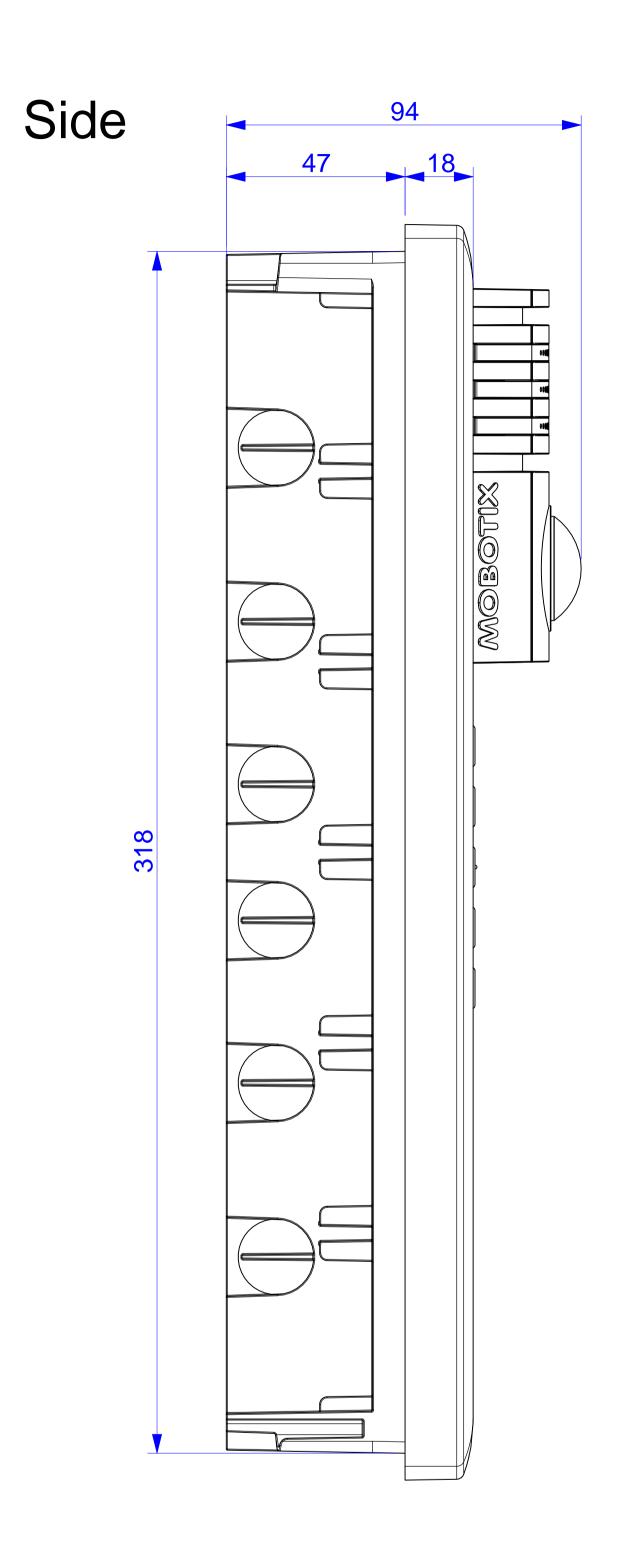

## Side

For internal use only. Technical specifications subject to change without notice. MOBOTIX does not assume responsibility for mistakes and recommends to verify measures and mechanical design with an actual product of the chosen MOBOTIX hardware. The reproduction, distribution and utilization of this document as well as the communication of its contents to others without express authorization is prohibited. Offenders will be held liable for the payment of damages. All rights reserved in the event of the grant of a patent, Utility model, design or trademark. No rights are transferred herewith.

| All measures are in mm Surface quality |      |         | quality |         |          | Company |                               |         |
|----------------------------------------|------|---------|---------|---------|----------|---------|-------------------------------|---------|
|                                        |      |         |         |         |          |         | MOBOTIX AG                    |         |
|                                        | Name | Signati | ure Da  | ate     |          |         | Product                       |         |
| Drawn                                  | SBe  |         | 13      | 3.07.17 |          |         | TOF OF Dear Station Keymode   | ) [ I [ |
| Tested                                 |      |         |         |         |          |         | T25, 26 Door Station, KeypadF | < T I L |
| Approved                               |      |         |         |         |          |         | Info Module, On-Wall Mount    |         |
| Production                             |      |         |         |         |          |         |                               |         |
| Quality                                |      |         |         |         | Material |         | Drawing                       | DIN     |