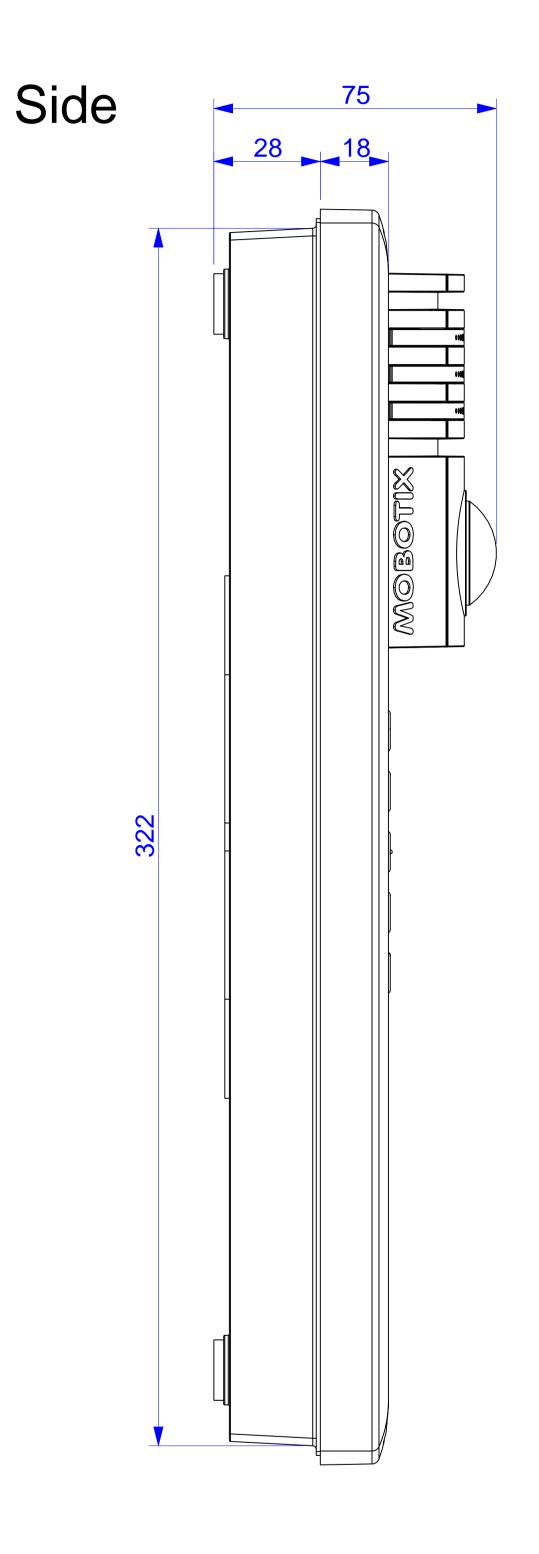

## Side

For internal use only. Technical specifications subject to change without notice. MOBOTIX does not assume responsibility for mistakes and recommends to verify measures and mechanical design with an actual product of the chosen MOBOTIX hardware. The reproduction, distribution and utilization of this document as well as the communication of its contents to others without express authorization is prohibited. Offenders will be held liable for the payment of damages. All rights reserved in the event of the grant of a patent, Utility model, design or trademark. No rights are transferred herewith.

| All measures are in mm |      | Surface quality |     |          | Company  |  |             |          |  |        |
|------------------------|------|-----------------|-----|----------|----------|--|-------------|----------|--|--------|
|                        |      |                 |     |          |          |  | MOBOTIX A   | 3        |  |        |
|                        | Name | Signat          | ure | Date     |          |  | Product     |          |  |        |
| Drawn                  | SBe  |                 |     | 13.07.17 |          |  | T25, 26 Cam | ora      |  |        |
| Tested                 |      |                 |     |          |          |  | 1           | Cla      |  |        |
| Approved               |      |                 |     |          |          |  | Door Sation |          |  |        |
| Production             |      |                 |     |          |          |  | Bool Cation |          |  |        |
| Quality                |      |                 |     |          | Material |  | Drawing     |          |  | DIN A2 |
|                        |      |                 |     |          |          |  |             |          |  | DIN AZ |
|                        |      |                 |     |          |          |  |             |          |  |        |
|                        |      |                 |     |          | Weight   |  | Scale 1:1   | Page 1/1 |  |        |