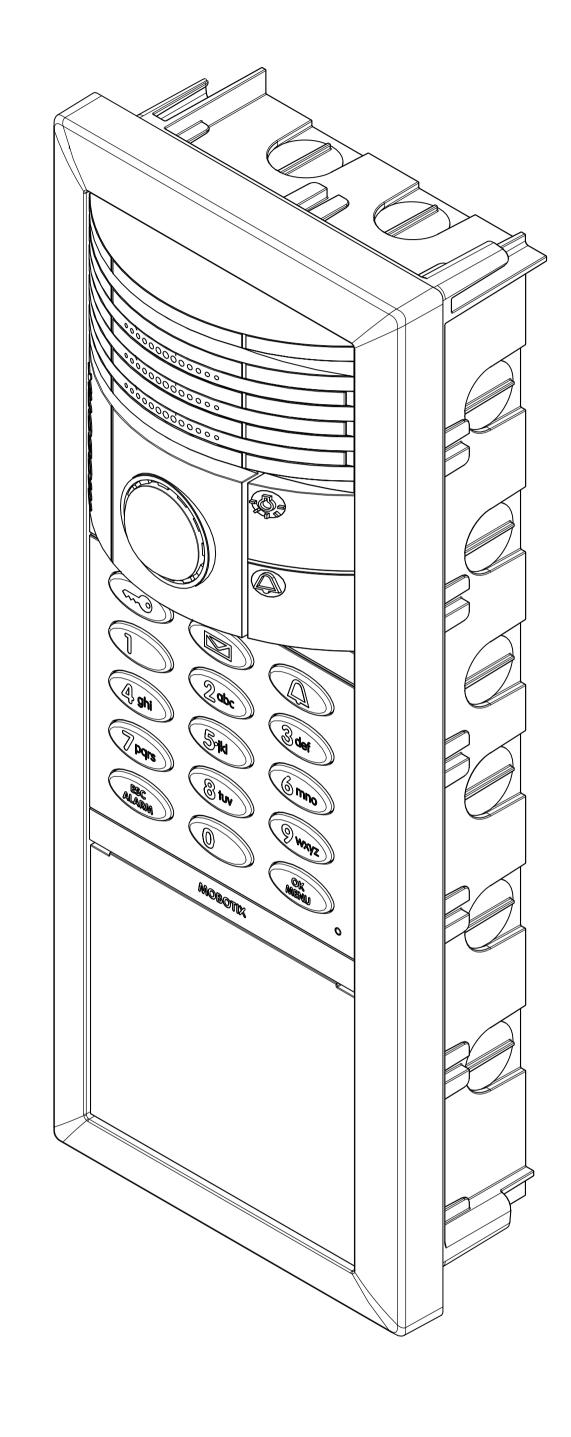

## Front

| All measures are in mm Surface quality |      |        |          |      | Company  |                                |                                                          |       |  |  |
|----------------------------------------|------|--------|----------|------|----------|--------------------------------|----------------------------------------------------------|-------|--|--|
|                                        |      |        |          |      |          |                                | MOBOTIX AG                                               |       |  |  |
|                                        | Name | Signat | ure      | Date |          |                                | Product                                                  |       |  |  |
| Drawn                                  | SBe  |        | 13.07.17 |      |          | TOE OF Dear Station KeymodDEID |                                                          |       |  |  |
| Tested                                 |      |        |          |      |          |                                | T25, 26 Door Station, KeypadR Info Module, In-Wall Mount |       |  |  |
| Approved                               |      |        |          |      |          |                                |                                                          |       |  |  |
| Production                             |      |        |          |      |          |                                |                                                          |       |  |  |
| Quality                                |      |        |          |      | Material |                                | Drawing                                                  | DIN A |  |  |
|                                        | 1    | 1      |          |      |          |                                |                                                          |       |  |  |