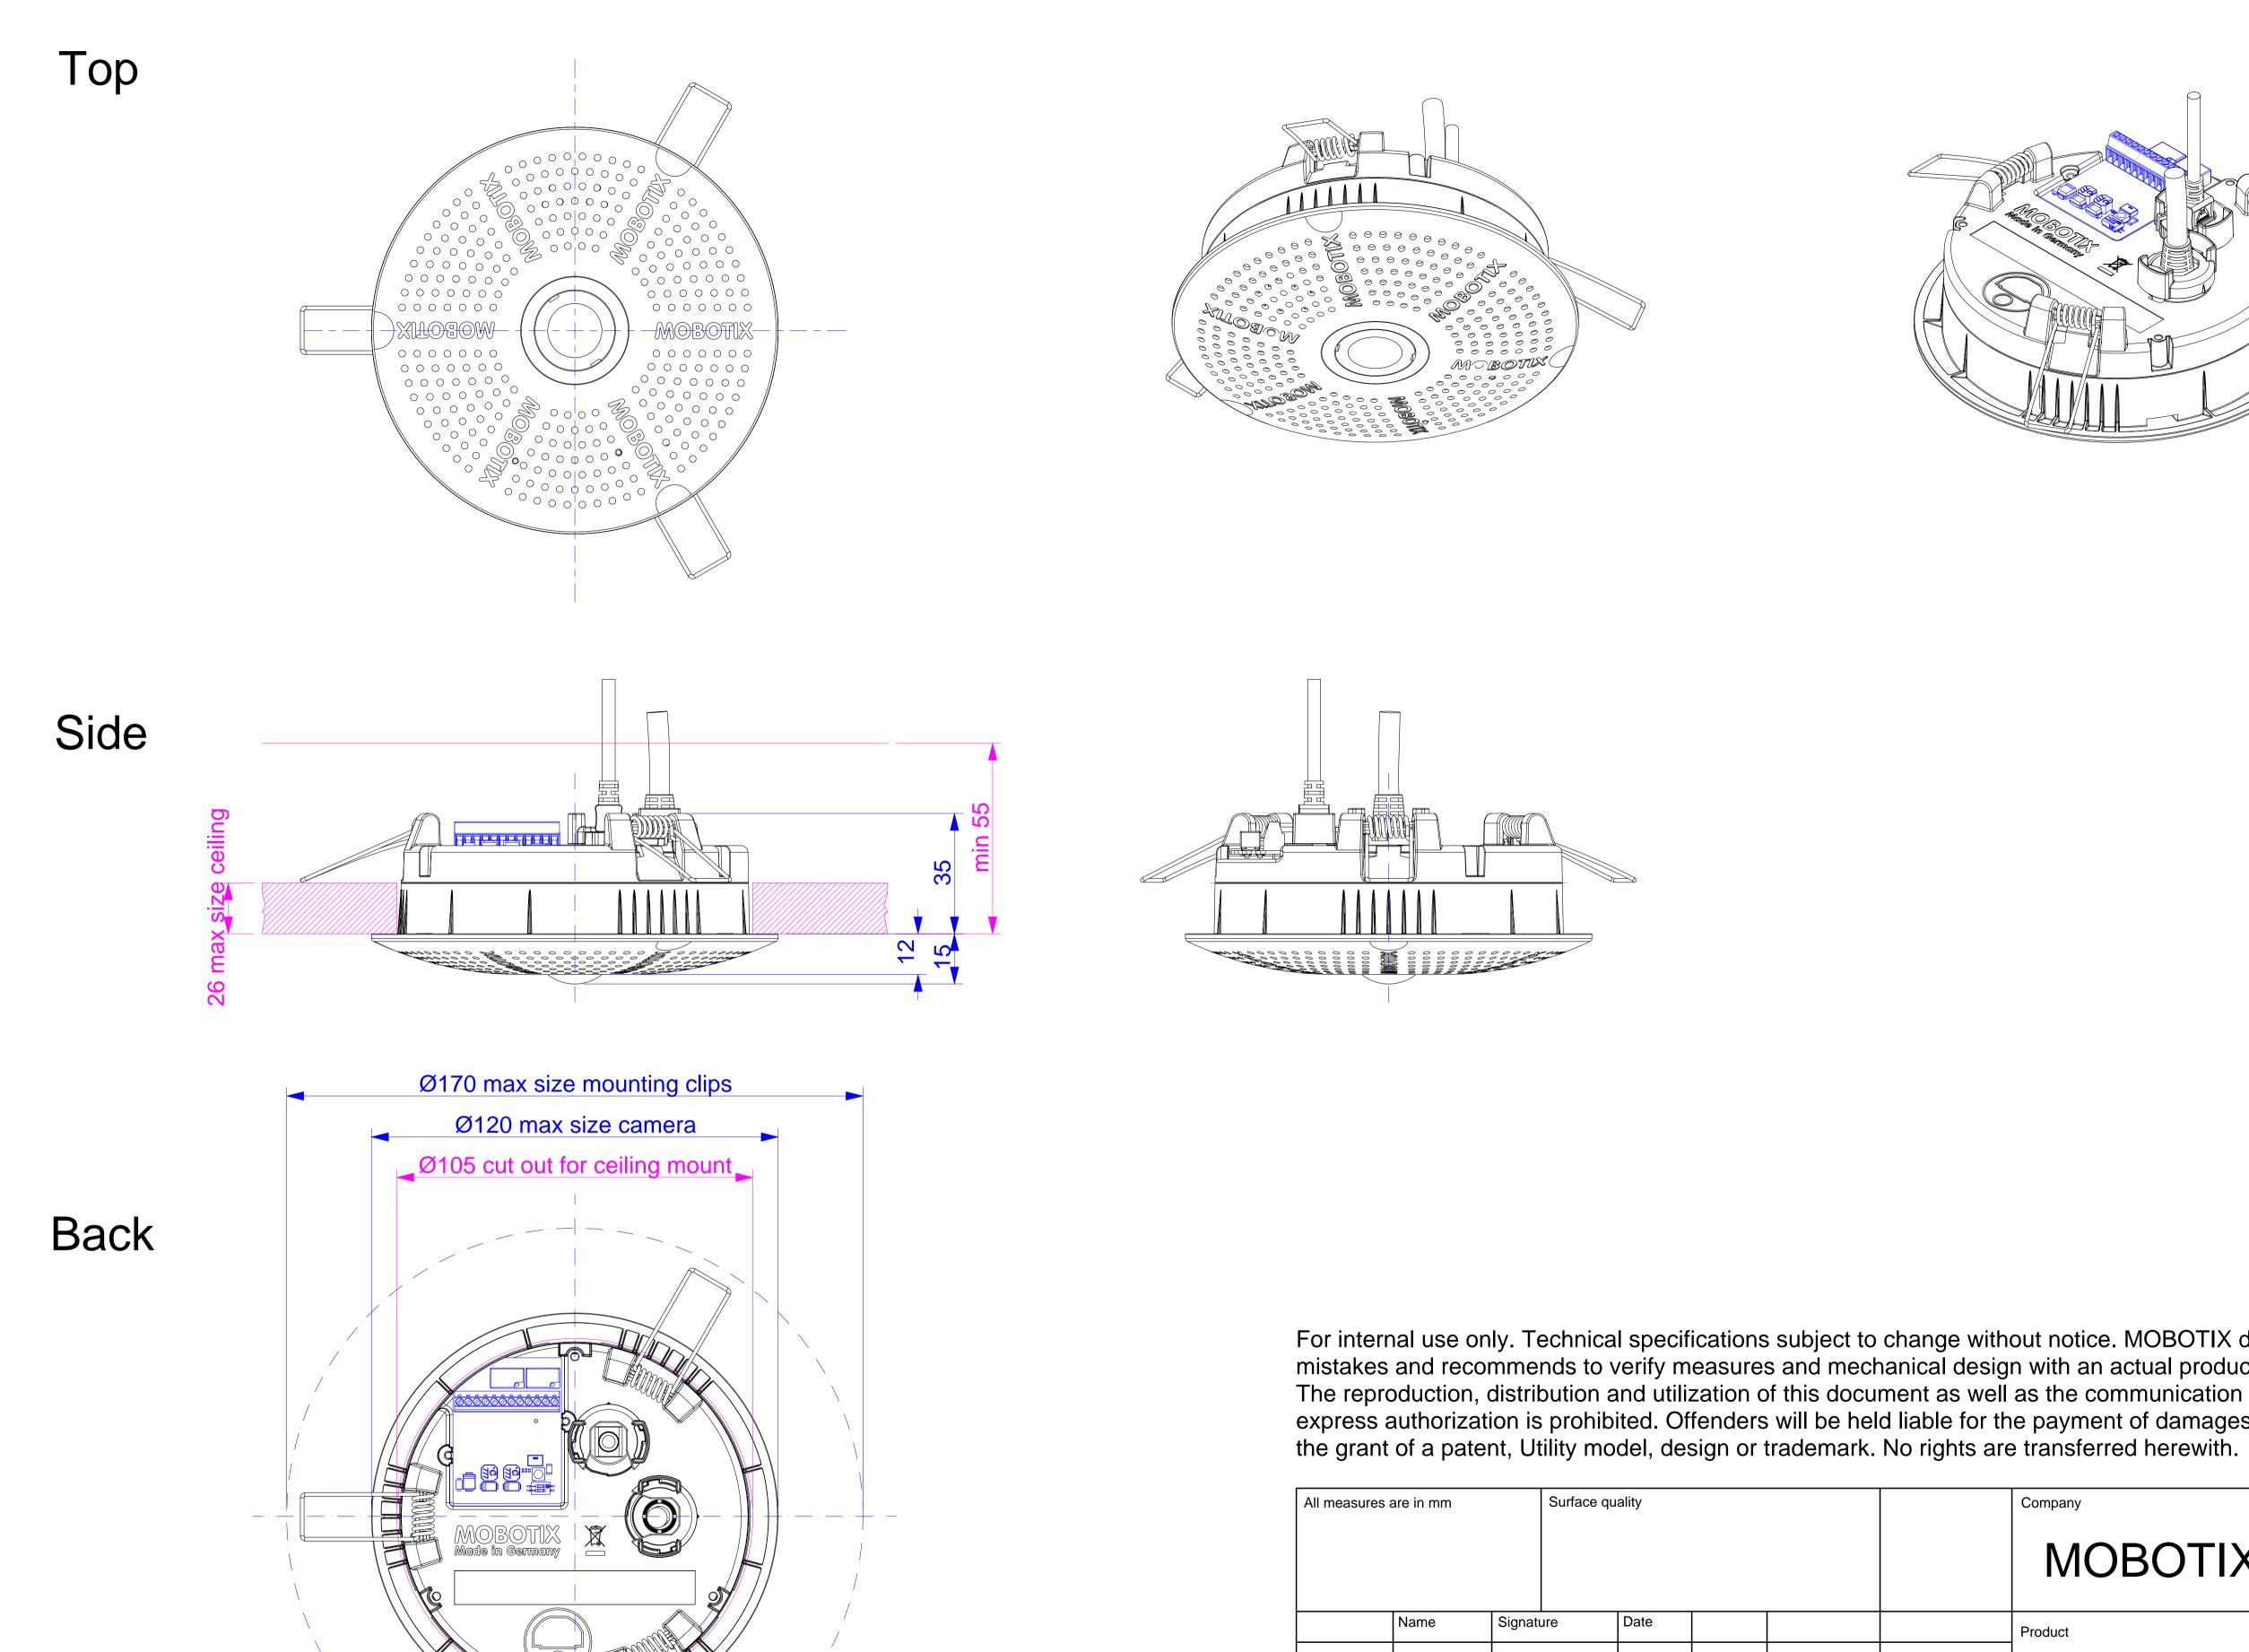

For internal use only. Technical specifications subject to change without notice. MOBOTIX does not assume responsibility for mistakes and recommends to verify measures and mechanical design with an actual product of the chosen MOBOTIX hardware. The reproduction, distribution and utilization of this document as well as the communication of its contents to others without express authorization is prohibited. Offenders will be held liable for the payment of damages. All rights reserved in the event of

| All measures are in mm |       |           | Surface quality |         |          |  | Company               |          |        |
|------------------------|-------|-----------|-----------------|---------|----------|--|-----------------------|----------|--------|
|                        |       |           |                 |         |          |  | MOBOTIX AG            |          |        |
|                        | Name  | Signature |                 | Date    |          |  | Product               |          |        |
| Drawn                  | SBe   |           | 1               | 3.07.17 |          |  |                       |          |        |
| ested                  |       |           |                 |         |          |  | -05 00 la de e        | . 0      |        |
| pproved                | roved |           |                 |         |          |  | c25, 26 Indoor Camera |          |        |
| Production             |       |           |                 |         |          |  |                       |          |        |
| Quality                | lity  |           |                 |         | Material |  | Drawing               |          | DIN A1 |
|                        |       |           |                 |         |          |  |                       |          |        |
|                        |       |           |                 |         |          |  |                       |          |        |
|                        |       |           | Weight          |         |          |  | Scale 1:1             | Page 1/1 |        |