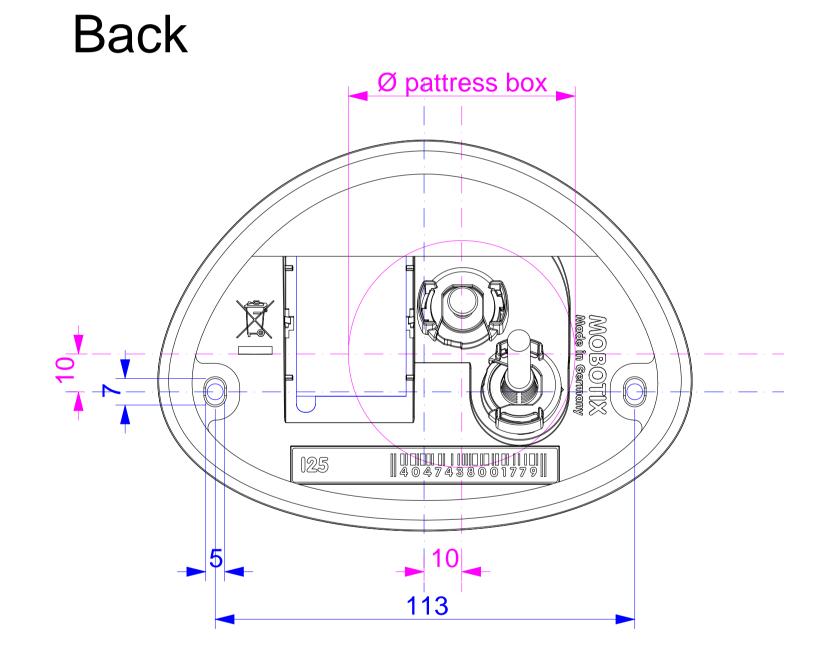

For internal use only. Technical specifications subject to change without notice. MOBOTIX does not assume responsibility for mistakes and recommends to verify measures and mechanical design with an actual product of the chosen MOBOTIX hardware. The reproduction, distribution and utilization of this document as well as the communication of its contents to others without express authorization is prohibited. Offenders will be held liable for the payment of damages. All rights reserved in the event of the grant of a patent, Utility model, design or trademark. No rights are transferred herewith.

| All measures | All measures are in mm Surface quality |           |  | uality   |          |  | Company |             |          |        |   |
|--------------|-----------------------------------