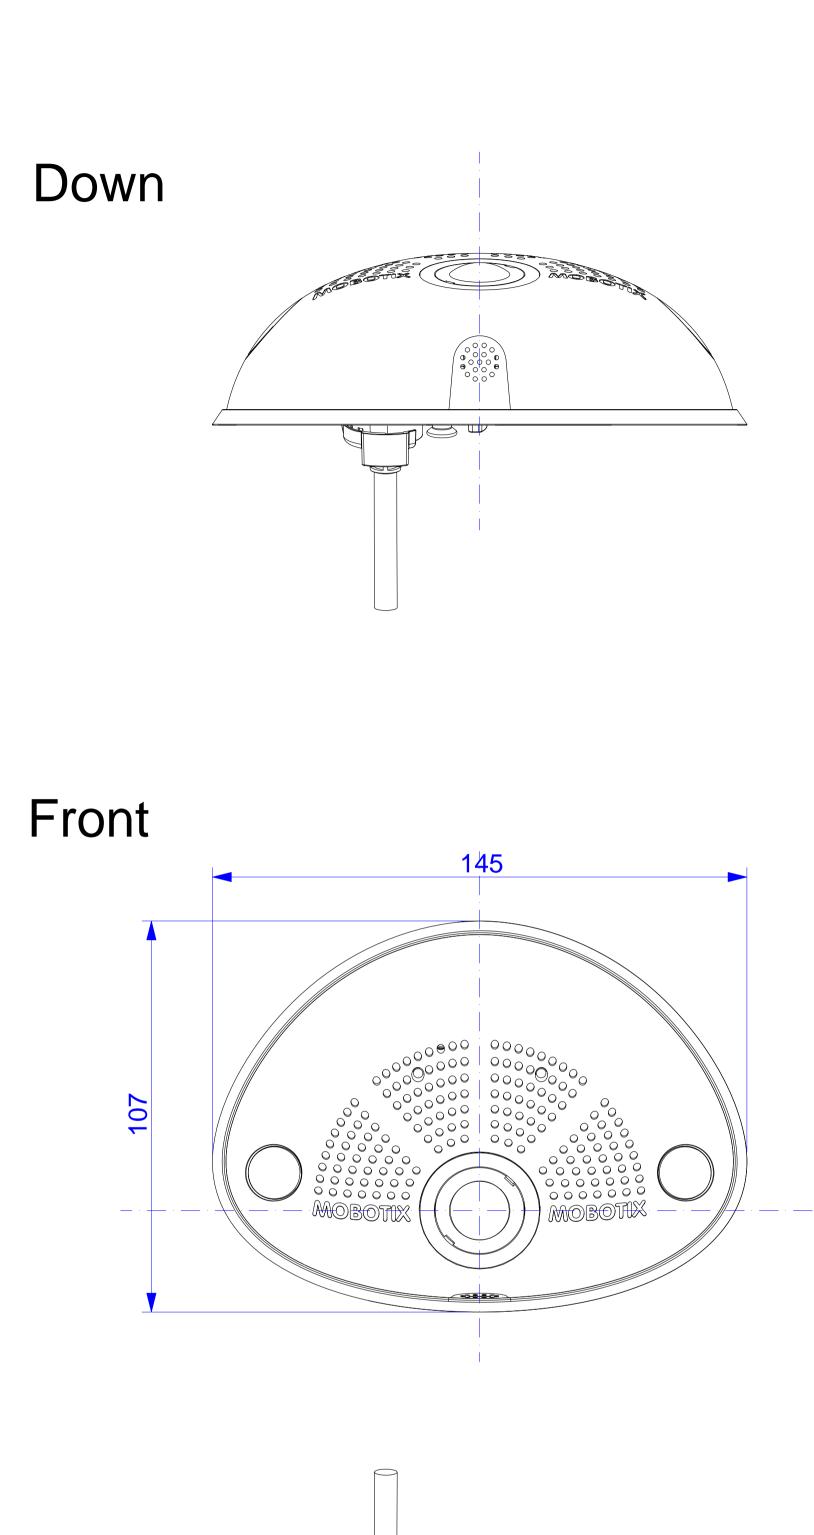

| All measures | All measures are in mm Surface quality |           |  | uality   |          |  | Company |             |          |        |   |
|--------------|----------------------------------------|-----------|--|----------|----------|--|---------|-------------|----------|--------|---|
|              |                                        |           |  |          |          |  |         | MOBOTI      | X AG     | }      |   |
|              | Name                                   | Signature |  | Date     |          |  |         | Product     |          |        |   |
| Drawn        | SBe                                    |           |  | 13.07.17 |          |  |         |             |          |        |   |
| Tested       |                                        |           |  |          |          |  |         | :05 00 1    | •        |        |   |
| Approved     |                                        |           |  |          |          |  |         | i 25, 26 Ir | ndoor    | Camera |   |
| Production   |                                        |           |  |          |          |  |         |             |          |        |   |
| Quality      |                                        |           |  |          | Material |  | Drawing |             | DIN A1   |        |   |
|              |                                        |           |  |          |          |  |         |             |          |        |   |
|              |                                        |           |  |          | Weight   |  |         | Scale 1:1   | Page 1/1 |        | • |