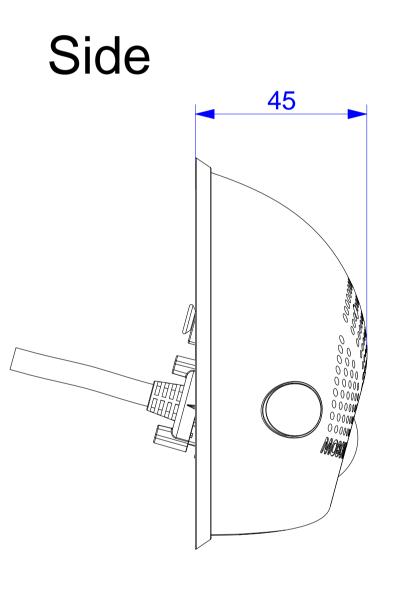

| All measures | All measures are in mm Surface quality |           |  | uality   |          |  | Company |             |          |        |   |
|--------------|----------------------------------------|-----------|--|----------|----------|--|---------|-------------|----------|--------|---|
|              |                                        |           |  |          |          |  |         | MOBOTI      | X AG     | }      |   |
|              | Name                                   | Signature |  | Date     |          |  |         | Product     |          |        |   |
| Drawn        | SBe                                    |           |  | 13.07.17 |          |  |         |             |          |        |   |
| Tested       |                                        |           |  |          |          |  |         | :05 00 1    | •        |        |   |
| Approved     |                                        |           |  |          |          |  |         | i 25, 26 Ir | ndoor    | Camera |   |
| Production   |                                        |           |  |          |          |  |         |             |          |        |   |
| Quality      |                                        |           |  |          | Material |  | Drawing |             | DIN A1   |        |   |
|              |                                        |           |  |          |          |  |         |             |          |        |   |
|              |                                        |           |  |          | Weight   |  |         | Scale 1:1   | Page 1/1 |        | • |