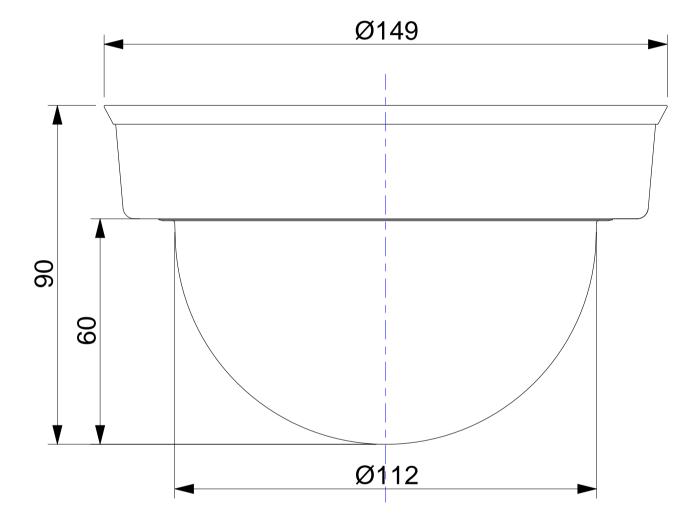

| All measures are in mm |       | Surface quality |  |          |          | Company |               |                                     |        |
|------------------------|-------|-----------------|--|----------|----------|---------|---------------|-------------------------------------|--------|
|                        |       |                 |  |          |          |         | MOBOTIX AG    | }                                   |        |
|                        | Name  | Signature       |  | Date     |          |         | Product       |                                     |        |
| Drawn                  | SBe   |                 |  | 13.07.17 |          |         |               |                                     |        |
| Tested                 |       |                 |  |          |          |         | OF OC In do a | • • • • • • • • • • • • • • • • • • |        |
| Approved               |       |                 |  |          |          |         | v25, 26 Indoo | r Camera                            |        |
| Production             |       |                 |  |          |          |         |               |                                     | _      |
| Quality                | ality |                 |  |          | Material |         | Drawing       |                                     | DIN A1 |
|                        |       |                 |  |          |          |         |               |                                     |        |
|                        |       |                 |  |          | Weight   |         | Scale 1:1     | Page 1/1                            |        |