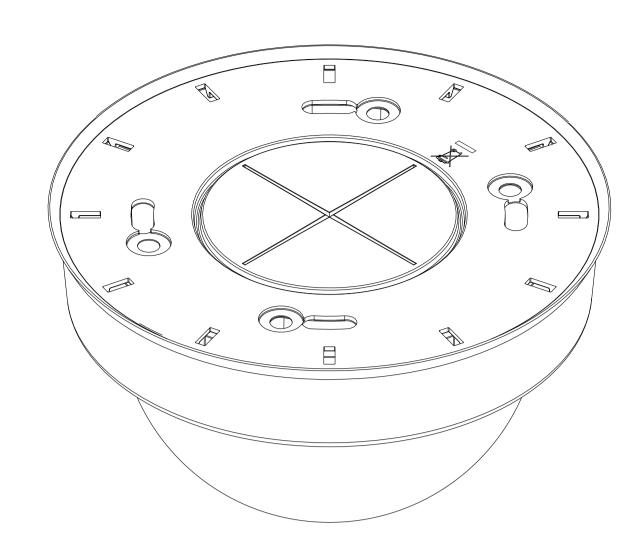

## Side



Back



For internal use only. Technical specifications subject to change without notice. MOBOTIX does not assume responsibility for mistakes and recommends to verify measures and mechanical design with an actual product of the chosen MOBOTIX hardware. The reproduction, distribution and utilization of this document as well as the communication of its contents to others without express authorization is prohibited. Offenders will be held liable for the payment of damages. All rights reserved in the event of the grant of a patent, Utility model, design or trademark. No rights are transferred herewith.

| All measures are in mm |       | Surface quality |  |          |          | Company |               |                                     |        |
|------------------------|---