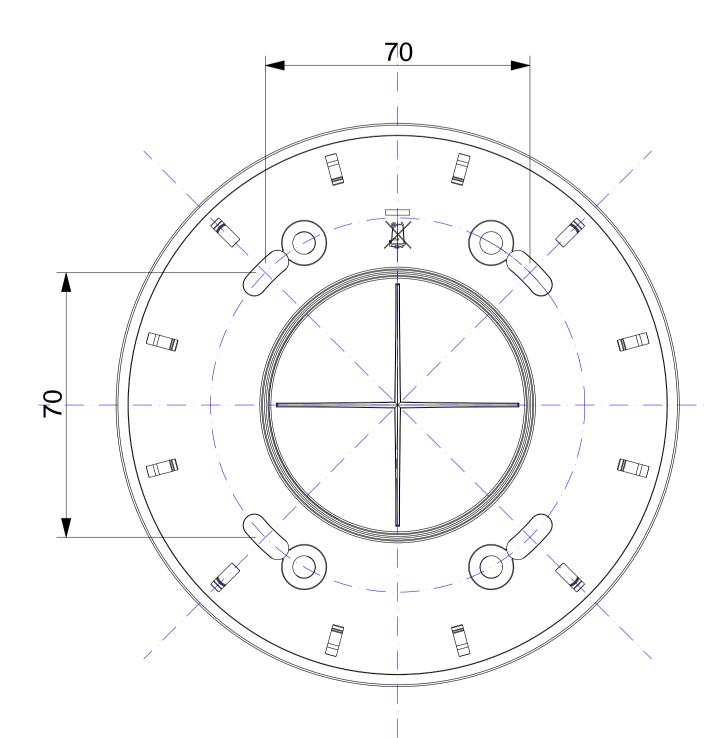

| All measures are in mm |       | Surface quality |  |          |          | Company |               |                                     |        |
|------------------------|-------|-----------------|--|----------|----------|---------|---------------|-------------------------------------|--------|
|                        |       |                 |  |          |          |         | MOBOTIX AG    | }                                   |        |
|                        | Name  | Signature       |  | Date     |          |         | Product       |                                     |        |
| Drawn                  | SBe   |                 |  | 13.07.17 |          |         |               |                                     |        |
| Tested                 |       |                 |  |          |          |         | OF OC In do a | • • • • • • • • • • • • • • • • • • |        |
| Approved               |       |                 |  |          |          |         | v25, 26 Indoo | r Camera                            |        |
| Production             |       |                 |  |          |          |         |               |                                     | _      |
| Quality                | ality |                 |  |          | Material |         | Drawing       |                                     | DIN A1 |
|                        |       |                 |  |          |          |         |               |                                     |        |
|                        |       |                 |  |          | Weight   |         | Scale 1:1     | Page 1/1                            |        |