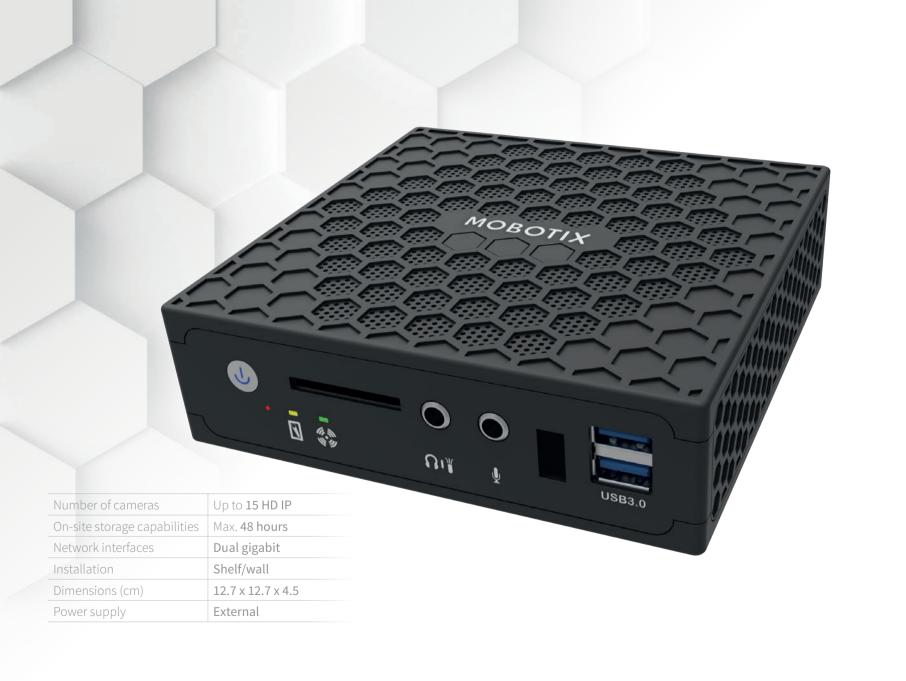

#### Hardware: MOBOTIX Bridge

The MOBOTIX Bridge connects you to the CLOUD. Other than your video cameras, this small box is all you need to get started.

- Encrypt data and ensure your internal network is secured against any external threats
- Protect against data loss during bandwidth fluctuations and extended network outages (buffer memory)
- Manage up to 15 cameras at the same time on the same local network
- Automatic software updates
- Connects directly to an external monitor, allowing up to four cameras to be displayed simultaneously