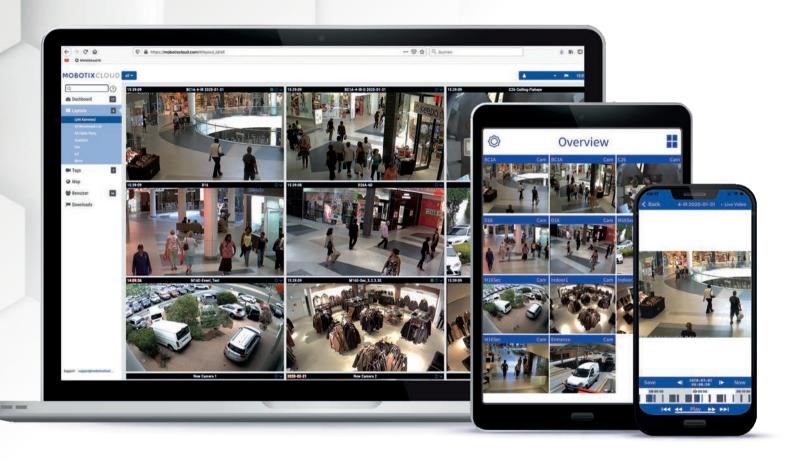

## Simply Secure. Easy for Sure.

Enjoy more freedom with MOBOTIX CLOUD.

Cloud technology is the future — so why not get started today? MOBOTIX CLOUD is an agile and dynamic platform that opens up entirely new opportunities for you or your business. Access your video systems **conveniently** and **securely**, **wherever** you want,

whenever you want. Manage your cameras and users **easily and efficiently** — from any device, whether you prefer a smartphone, tablet or PC.

## Grid View, Camera Groups, Sharing

Keep an excellent overview of your video footage and access it anytime.

Thanks to the clear tile/grid layout and the ability to choose between multiple camera groups, accessing and browsing your video system is a simple, fast and convenient process. In the grid view, you can simply tap the relevant tile to go directly to the live

image from the camera. It's also incredibly easy to share your recordings: Simply export the videos using a decrypted URL or secure download.