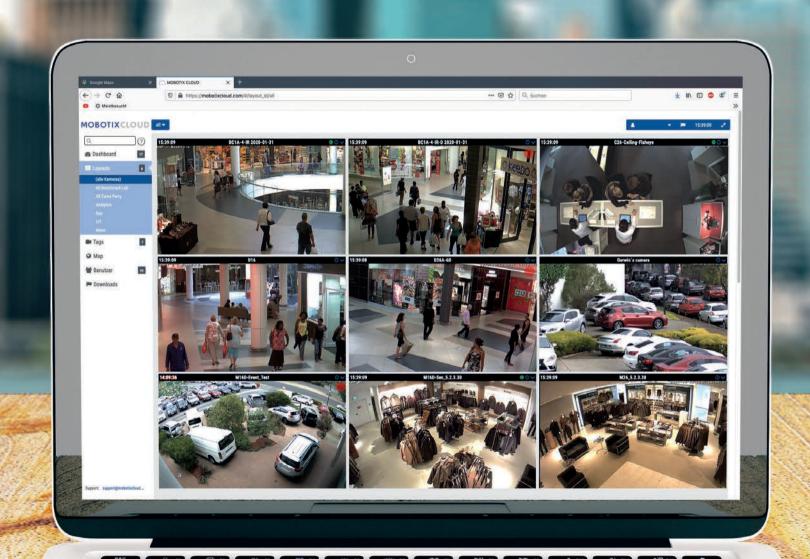

## Grid View, Camera Groups, Sharing

Keep an excellent overview of your video footage and access it anytime.

Thanks to the clear tile/grid layout and the ability to choose between multiple camera groups, accessing and browsing your video system is a simple, fast and convenient process. In the grid view, you can simply tap the relevant tile to go directly to the live

image from the camera. It's also incredibly easy to share your recordings: Simply export the videos using a decrypted URL or secure download.