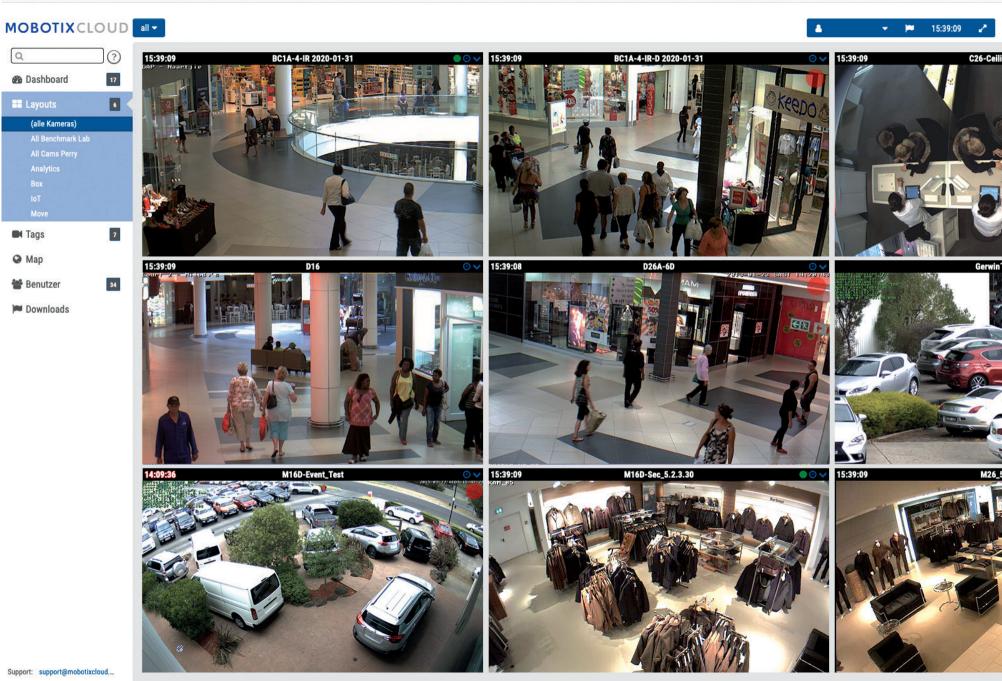

## Grid View, Camera Groups, Sharing

Keep an excellent overview of your video footage and access it anytime.

Thanks to the clear tile/grid layout and the ability to choose between multiple camera groups, accessing and browsing your video system is a simple, fast and convenient process. In the grid view, you can simply tap the relevant tile to go directly to the live

image from the camera. It's also incredibly easy to share your recordings: Simply export the videos using a decrypted URL or secure download.