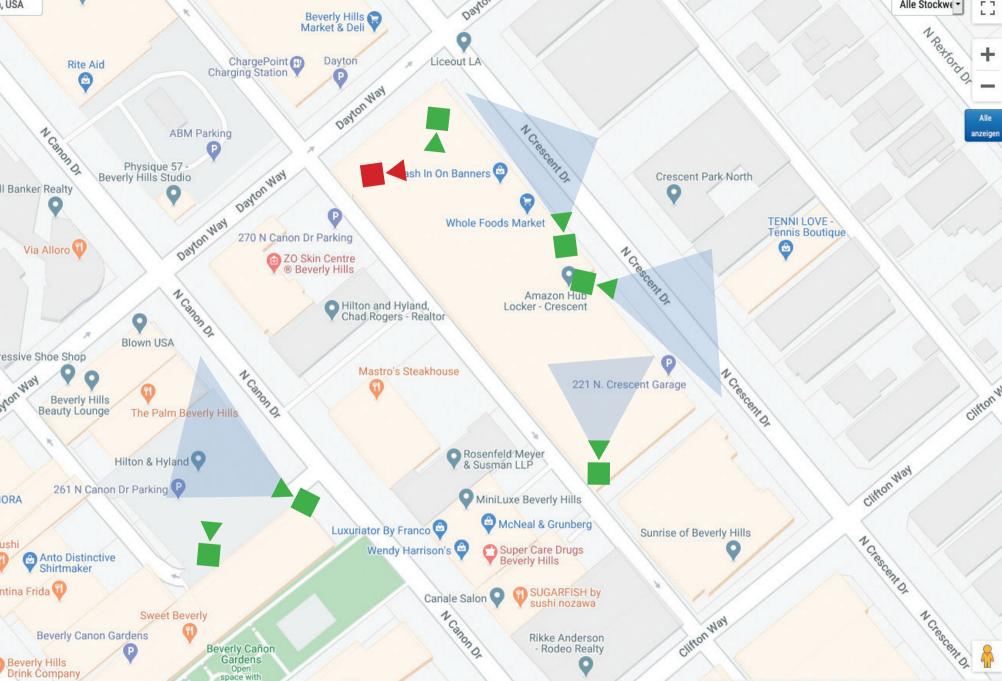

#### Interactive Map View

Check all your sites and the status of your video systems at a glance on Google Maps.

The MOBOTIX CLOUD has integrated **Google Maps** functionality that shows the position of each of your cameras. Not only does this allow you to check where each camera is located at a glance, but also whether or not they are activated. You can also

use the simple drawing tool to add floor plans to the map and even indicate buildings with multiple stories. This way, you're guaranteed to have the best possible overview.