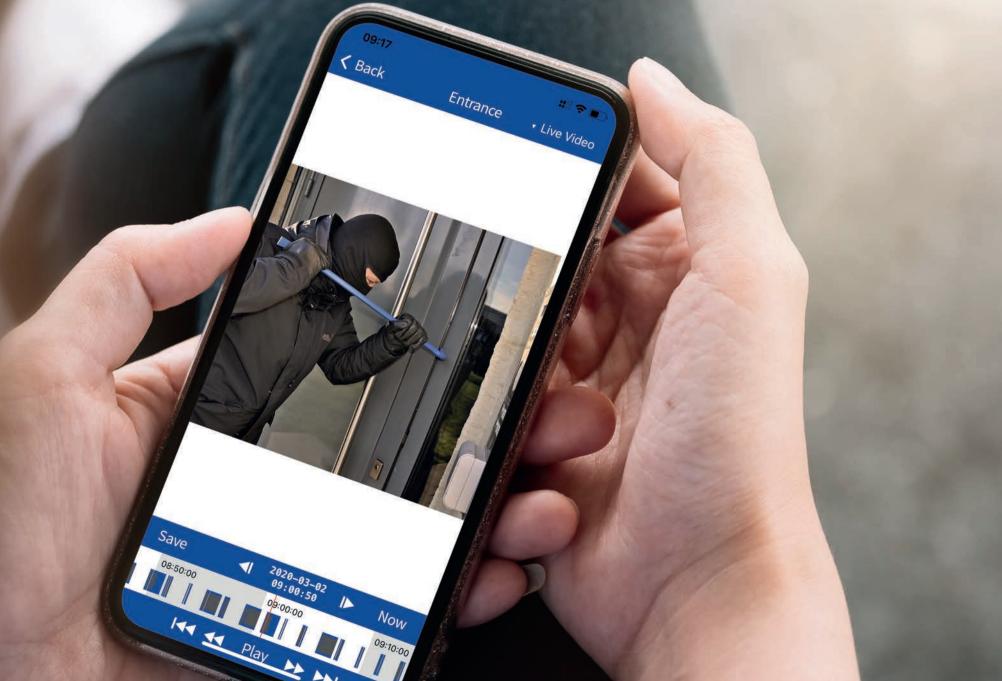

#### A Direct Alert Delivered to Your Screen

View your camera footage directly on your smartphone in a matter of seconds via a deep link if an alarm is triggered.

Whenever you receive an email triggered by an event, it will contain a deep link. This link will automatically take you to the relevant video camera and provide the time stamp for the event.

You can then use the **event** link to **play back the live stream directly** on your device or display a recording of the footage elsewhere.