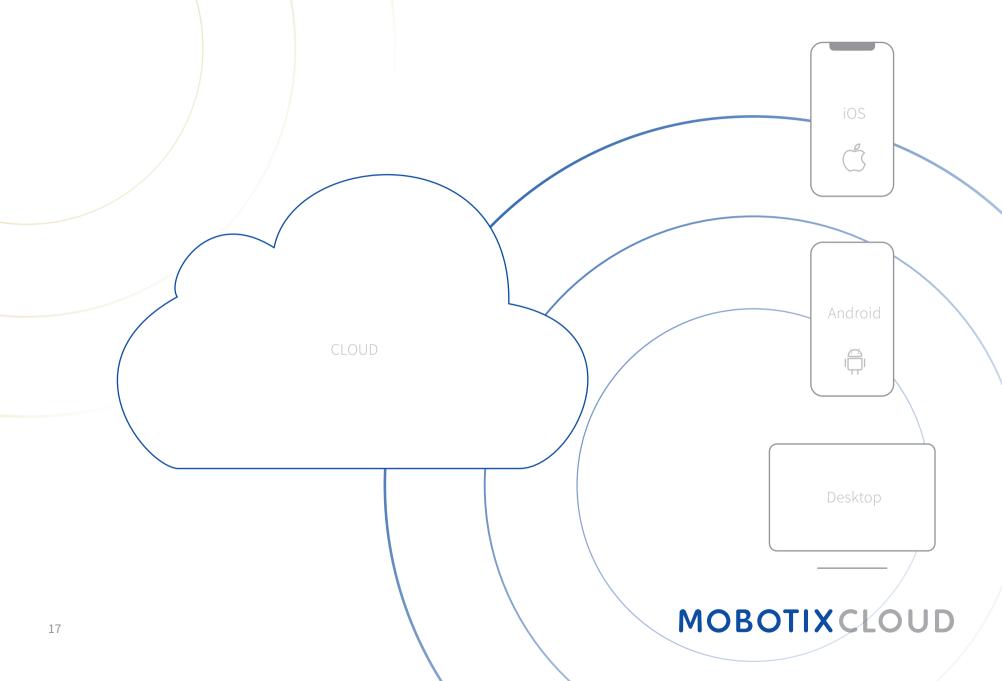

## Simply Secure. Easy for Sure.

Enjoy more freedom with MOBOTIX CLOUD.

Cloud technology is the future — so why not get started today? MOBOTIX CLOUD is an agile and dynamic platform that opens up entirely new opportunities for you or your business. Access your video systems **conveniently** and **securely**, **wherever** you want,

whenever you want. Manage your cameras and users **easily and efficiently** — from any device, whether you prefer a smartphone, tablet or PC.