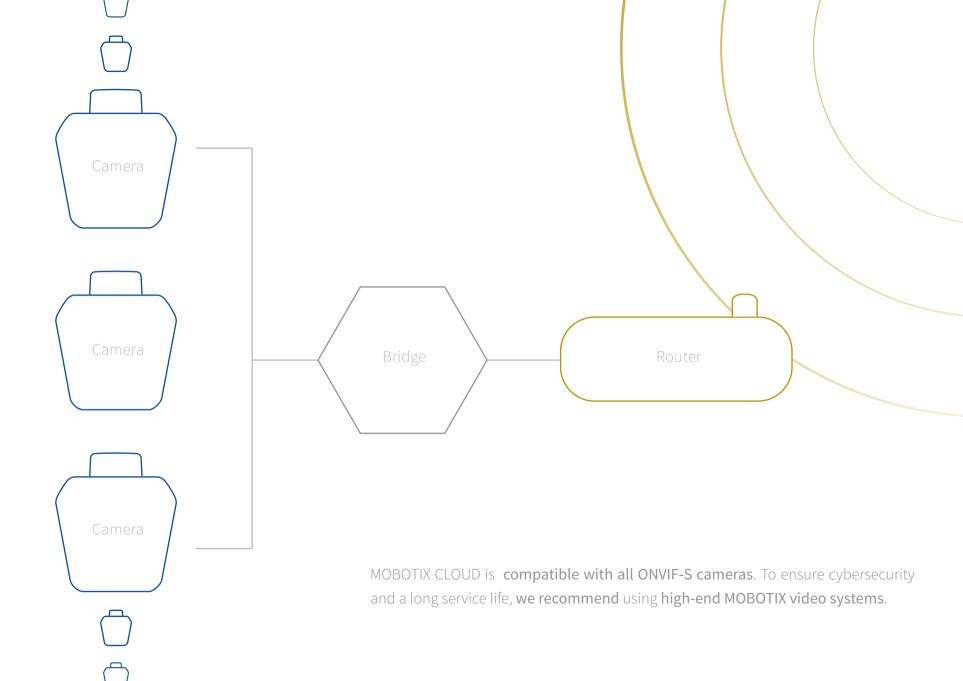

#### Hardware: MOBOTIX Bridge

The MOBOTIX Bridge connects you to the CLOUD. Other than your video cameras, this small box is all you need to get started.

- Encrypt data and ensure your internal network is secured against any external threats
- Protect against data loss during bandwidth fluctuations and extended network outages (buffer memory)
- Manage up to 15 cameras at the same time on the same local network
- Automatic software updates
- Connects directly to an external monitor, allowing up to four cameras to be displayed simultaneously