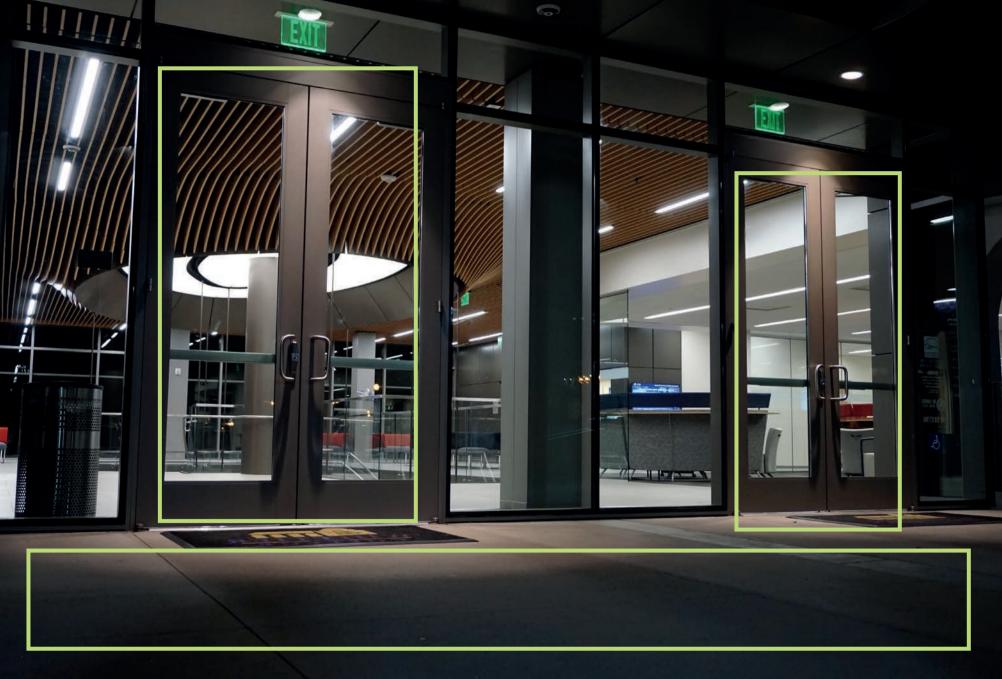

#### Video Analysis in MOBOTIX CLOUD

Thanks to the app, activating and configuring the video analysis tools on your smartphone or tablet is an easy affair.

- Motion detection (movement-triggered alarm) is automatically preconfigured
- Detect **suspicious behavior**, for example if a person stays in an area for longer than a set time

#### Video Analysis in MOBOTIX CLOUD

Thanks to the app, activating and configuring the video analysis tools on your smartphone or tablet is an easy affair.

- Detect if defined boundaries are crossed by people or objects
- Detect intruders
- **Determine the number** of people or objects