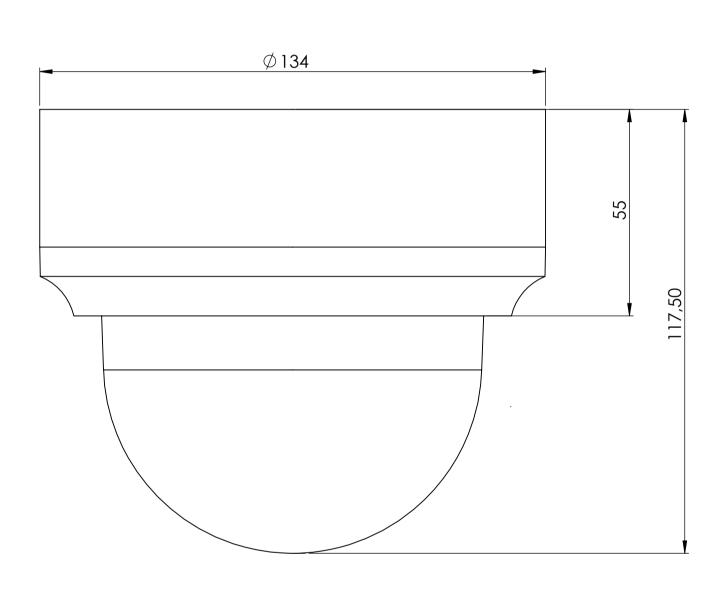

## Bottom

## Side



Front



## Top



## camera housing



MOBOTIX does not take responsibility for the correctness and completeness of this data and recommends to verify the design and measures with the actual product delivered. Measures on goods delivered may vary due to manufacturing tolerances and environmental temperature material impacts. Technical specifications of the enclosed data is subject to change without notice. As all Design information are subject to MOBOTIX IPR, the reproduction and distribution of this data as well as the communication of its contents is prohibited and offenders will be held liable.

| We reserve all right for this technical document. It may only be used for purposes determined by us and not be reproduced nor duplicated for third paty use  All dimensions are in millimeter |