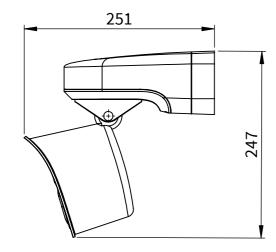

| We reserve all right for this technical<br>document. It may only be used for<br>purposes determined by us and not<br>be reproduced nor duplicated | F         | 16          | Process         | Date<br>12.07.2021 | Name FIRos        | Material       | Weight | g            |
|---------------------------------------------------------------------------------------------------------------------------------------------------|-----------|-------------|-----------------|--------------------|-------------------|----------------|--------|--------------|
| for third paty use All dimensions are in millimeter                                                                                               |           |             | Control<br>Norm | CAD-A3             | SolidWorks        |                | Scale  | 1:5          |
|                                                                                                                                                   | <u> </u>  | ]<br>]      |                 |                    |                   |                |        |              |
|                                                                                                                                                   | <br>      | ]<br>]      | M               | OBO                | XITC              |                |        | T            |
|                                                                                                                                                   | <br> <br> | ]<br>]<br>I | Bey             | ond <b>Hum</b>     | nan <b>Vision</b> | M73-Wall mount |        |              |
| Des. Changes                                                                                                                                      | Date      | Name        |                 |                    |                   | Replacement    |        | Sheet 1 of 1 |