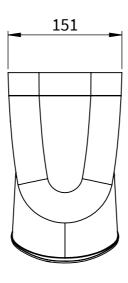

| We reserve all right for this technical<br>document. It may only be used for<br>purposes determined by us and not<br>be reproduced nor duplicated | F         | 16          | Process         | Date<br>12.07.2021 | Name FIRos        | Material       | Weight | g            |
|---------------------------------------------------------------------------------------------------------------------------------------------------|-----------|-------------|-----------------|--------------------|-------------------|----------------|--------|--------------|
| for third paty use All dimensions are in millimeter                                                                                               |           |             | Control<br>Norm | CAD-A3             | SolidWorks        |                | Scale  | 1:5          |
|                                                                                                                                                   | <u> </u>  | ]<br>]      |                 |                    |                   |                |        |              |
|                                                                                                                                                   | <br>      | ]<br>]      | M               | OBO                | XITC              |                |        | T            |
|                                                                                                                                                   | <br> <br> | ]<br>]<br>I | Bey             | ond <b>Hum</b>     | nan <b>Vision</b> | M73-Wall mount |        |              |
| Des. Changes                                                                                                                                      | Date      | Name        |                 |                    |                   | Replacement    |        | Sheet 1 of 1 |