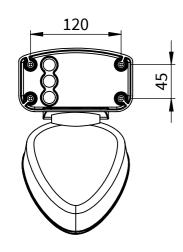

| We reserve all right for this technical<br>document. It may only be used for<br>purposes determined by us and not<br>be reproduced nor duplicated | F         | 16          | Process         | Date<br>12.07.2021 | Name FIRos        | Material       | Weight | g            |
|---------------------------------------------------------------------------------------------------------------------------------------------------|-----------|-------------|-----------------|--------------------|-------------------|----------------|--------|--------------|
| for third paty use All dimensions are in millimeter                                                                                               |           |             | Control<br>Norm | CAD-A3             | SolidWorks        |                | Scale  | 1:5          |
|                                                                                                                                                   | <u> </u>  | ]<br>]      |                 |                    |                   |                |        |              |
|                                                                                                                                                   | <br>      | ]<br>]      | M               | OBO                | XITC              |                |        | T            |
|                                                                                                                                                   | <br> <br> | ]<br>]<br>I | Bey             | ond <b>Hum</b>     | nan <b>Vision</b> | M73-Wall mount |        |              |
| Des. Changes                                                                                                                                      | Date      | Name        |                 |                    |                   | Replacement    |        | Sheet 1 of 1 |