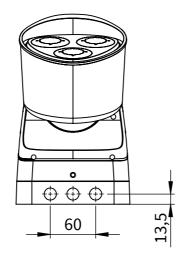

| We reserve all right for this technical<br>document. It may only be used for<br>purposes determined by us and not<br>be reproduced nor duplicated | F         | 16          | Process         | Date<br>12.07.2021 | Name FIRos        | Material       | Weight | g            |
|---------------------------------------------------------------------------------------------------------------------------------------------------|-----------|-------------|-----------------|--------------------|-------------------|----------------|--------|--------------|
| for third paty use All dimensions are in millimeter                                                                                               |           |             | Control<br>Norm | CAD-A3             | SolidWorks        |                | Scale  | 1:5          |
|                                                                                                                                                   | <u> </u>  | ]<br>]      |                 |                    |                   |                |        |              |
|                                                                                                                                                   | <br>      | ]<br>]      | M               | OBO                | XITC              |                |        | T            |
|                                                                                                                                                   | <br> <br> | ]<br>]<br>I | Bey             | ond <b>Hum</b>     | nan <b>Vision</b> | M73-Wall mount |        |              |
| Des. Changes                                                                                                                                      | Date      | Name        |                 |                    |                   | Replacement    |        | Sheet 1 of 1 |