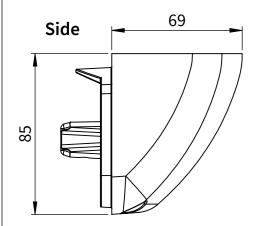

Bottom

| ectness and completeness of this data<br>es with the actual product delivered.<br>infacturing tolerances and<br>chnical specifications of the enclosed<br>sign information are subject to<br>of this data as well as the<br>infenders will be held liable. |        |              |
|------------------------------------------------------------------------------------------------------------------------------------------------------------------------------------------------------------------------------------------------------------|--------|--------------|
| offenders will be held liable.                                                                                                                                                                                                                             | Weight |              |
|                                                                                                                                                                                                                                                            | Scale  | g            |
| 1:2                                                                                                                                                                                                                                                        |        |              |
| M73 ceiling mount                                                                                                                                                                                                                                          |        |              |
| 20.101.532-01 MX-M-CM-M7                                                                                                                                                                                                                                   | 3      |              |
| Replacement                                                                                                                                                                                                                                                |        | Sheet 1 of 1 |