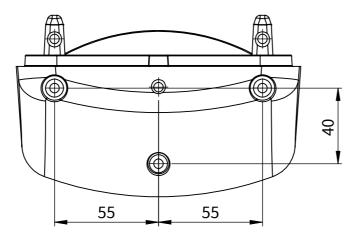

Bottom

| ectness and completeness of this data<br>es with the actual product delivered.<br>infacturing tolerances and<br>chnical specifications of the enclosed<br>sign information are subject to<br>of this data as well as the<br>infenders will be held liable. |        |              |
|------------------------------------------------------------------------------------------------------------------------------------------------------------------------------------------------------------------------------------------------------------|--------|--------------|
| offenders will be held liable.                                                                                                                                                                                                                             | Weight |              |
|                                                                                                                                                                                                                                                            | Scale  | g            |
| 1:2                                                                                                                                                                                                                                                        |        |              |
| M73 ceiling mount                                                                                                                                                                                                                                          |        |              |
| 20.101.532-01 MX-M-CM-M7                                                                                                                                                                                                                                   | 3      |              |
| Replacement                                                                                                                                                                                                                                                |        | Sheet 1 of 1 |