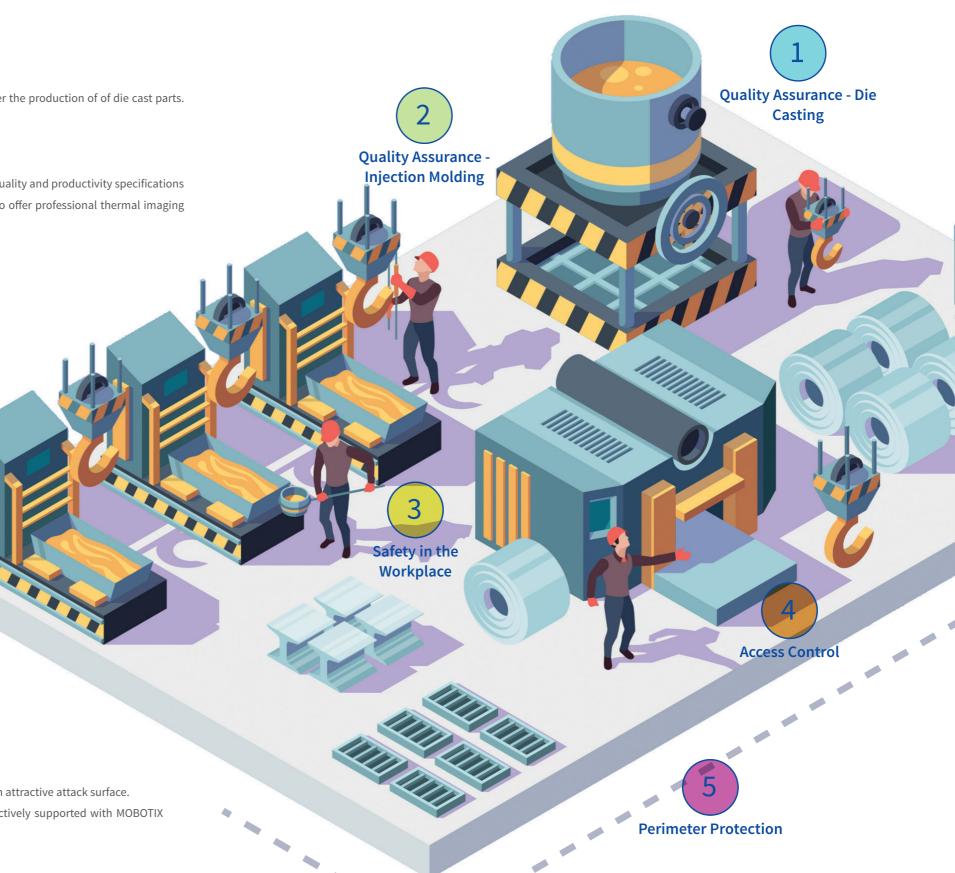

# Five central areas in foundries

in which you can protect people and assets and optimize values and optimize processes:

#### 1 Quality Assurance - Die Casting

Constant process and holding temperatures of molds and/or workpieces avoid scrap during or after the production of of die cast parts.

MOBOTIX monitors the workpieces using trained neural networks and thermal TR modules.

#### 2 Quality Assurance - Injection Molding

The correct process and holding temperatures in the low temperature ranges are elementary. The quality and productivity specifications require compliance with these ranges and special cooling processes. Here, too, MOBOTIX is able to offer professional thermal imaging systems with thermal TR modules can significantly support process control.

#### 3 Safety in the Workplace

Employee protection is essential in safety-critical areas of industrial plants. Working with hazardous substances and at high ambient and surface temperatures and liquid metals in foundries pose particular risks. MOBOTIX offers helpful apps and solutions for this, such as fall detection or the detection of protective equipment (helmet, mask, vest, etc.) via camera.

### 4 Access Control

Industrial companies maintain a discreet approach to internal information and processes, so access for employees and visitors is strictly controlled. In addition, there are special safety-critical work areas to which only authorized/trained personnel may have access. With IP video door stations, individual apps, and license plate recognition for vehicles, MOBOTIX supports the security of these entrances and exits.

### 5 Perimeter Protection

With a lot of expensive, high-value materials and equipment, industrial plants like foundries offer an attractive attack surface.

Securing the premises around the clock is an essential task of plant security, which can be effectively supported with MOBOTIX system.