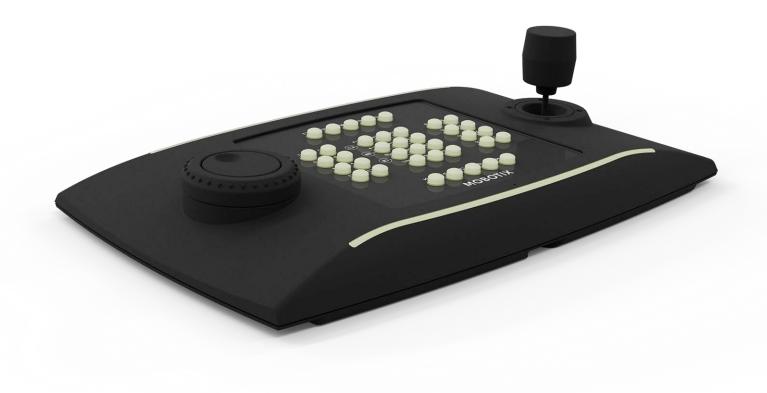

## **MOBOTIX Keyboard**

Flexible. Modular. Unique.

Universal USB control panel for operating MOBOTIX VMS systems (MOBOTIX MxMC and MOBOTIX HUB) as well as third party VMS. For controlling MOBOTIX Speeddome and pan/tilt devices. Integrated 3-axis joystick. Integrated jog shuttle. 38 freely definable control buttons with backlight. Integrated alarm buzzer.

- USB keyboard for managing CCTV applications, with joystick and jog shuttle
- Functions determined by the controlled application
- Customizable features
- Personalizable and printable keyboard stencils
- Suitable for left and right handed users
- HID Controller emulation for the use with the most important VMS