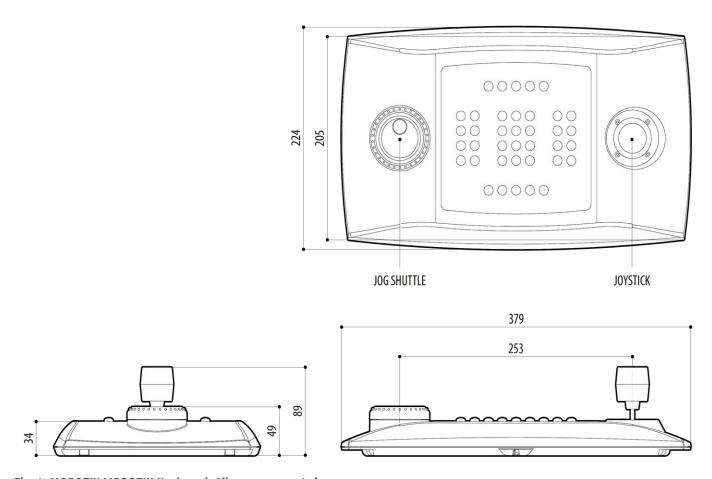

## **MOBOTIX MOBOTIX Keyboard - Dimensions**

Fig. 1: MOBOTIX MOBOTIX Keyboard: All measurements in mm

## **Technical Specifications**

| Туре                  | Mx-A-KBD1A-PTZ-JOG                                                                                                      |
|-----------------------|-------------------------------------------------------------------------------------------------------------------------|
| General Features      | Backlit rubber key Alarm buzzer                                                                                         |
| Operating system:     | Windows® compatible, Linux® compatible                                                                                  |
| Dimensions            | 379x89x224mm (15x3.5x8.8in)                                                                                             |
| Weight                | 1.4kg (3lb)                                                                                                             |
| Power Supply          | USB powered Power consumption: 350mA max                                                                                |
| Serial Communication  | <ul> <li>USB 2.0</li> <li>Dedicated Virtual Com Port protocol</li> <li>Joystick HID 4-axis 40 keys emulation</li> </ul> |
| Environment           | Indoor usage only                                                                                                       |
| Operating temperature | from 0°C (32°F) up to +45°C (+113°F)                                                                                    |
| Certificates          | EN60950-1, EN62368-1, EN50130-4, EN55022 (Class B), EN61000-6-3, FCC Part 15 (Class B), cULus Listed, EAC, KCn          |
| Accessories           | Pre-cut stencil for printing customized masks and protective transparent plastic layer                                  |