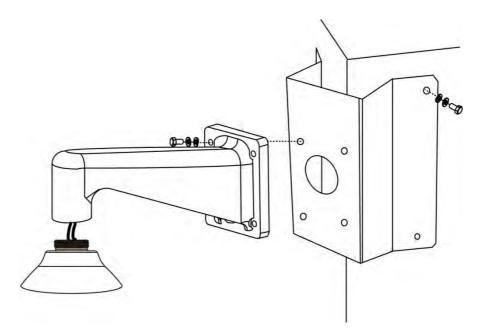

#### **STEP 2**

Fix the Corner Mounting Plate on the corner of the wall with proper screws and screw anchors. Then run the cable(s) through the hole on the Corner Mounting Plate.

#### STEP 3

Fasten the Wall Mount onto the Corner Mounting Plate with the supplied screws and washers. Then thread the cable(s) through the Wall Mount with the cable(s) coming out of the Wall Mount's outlet.