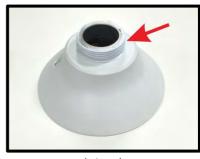

#### **STEP 4**

Coat the PTFE thread seal tape (not supplied) to the thread of mounting kit around five times for waterproof purpose as **Fig. 1**.

Then, thread the Ethernet cable and other cables through the mounting kit and fix the mounting kit to the Wall Mount.

(Fig.1)

MOBOTIX