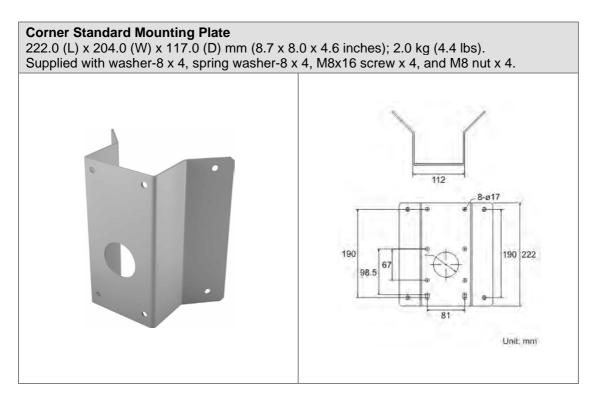

#### **STEP 2**

Fix the Corner Mounting Plate on the corner of the wall with proper screws and screw anchors. Then run the cable(s) through the hole on the Corner Mounting Plate.

#### STEP 3

Fasten the Wall Mount onto the Corner Mounting Plate with the supplied screws and washers. Then thread the cable(s) through the Wall Mount with the cable(s) coming out of the Wall Mount's outlet.