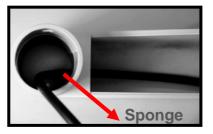

**NOTE:** Please block the cable entry hole with the supplied sponge to avoid insects entering the Wall mount. The sponge can be placed in two ways as shown in the illustrations below.