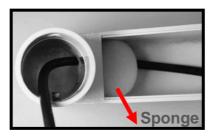

**NOTE:** Please block the cable entry hole with the supplied sponge to avoid insects entering the Wall mount. The sponge can be placed in two ways as shown in the illustrations below.