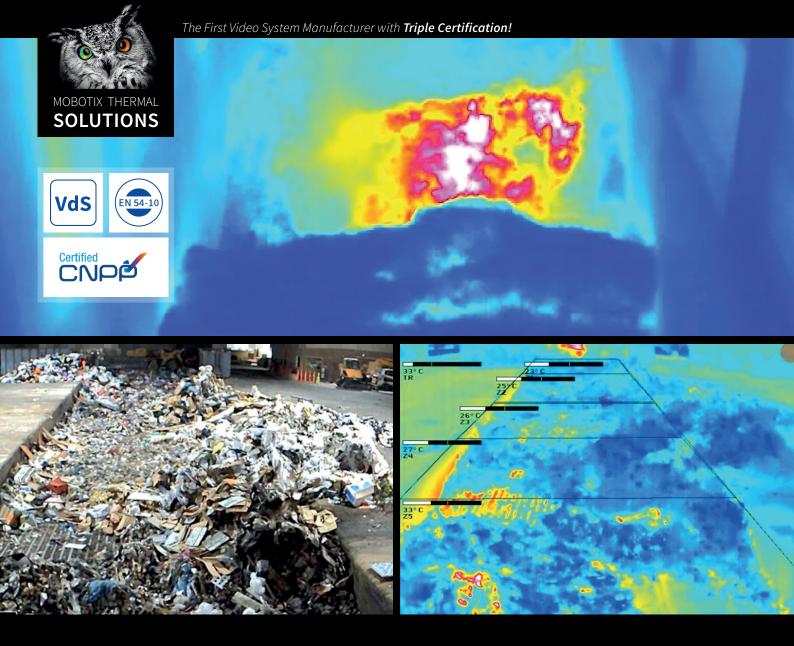

## The First Video System Manufacturer with Triple Certification!

Qualified fire protection certifications are required by various legislation, insurance and building regulations and also **help with settlements in the event of damage**. MOBOTIX is the first video systems manufacturer with triple certification for qualified fire protection. **Count on high-quality expertise!** 

The **certified MOBOTIX systems** can monitor **20 areas** individually and sensitively in a single field of view. You can therefore effectively **avoid false alarms**.

#### **VdS Approval for Integration in Fire Alarm Systems**

**VdS Schadenverhütung GmbH** is Europe's largest institute for corporate security.

- Thermal camera with calibrated thermal sensor (no optical sensors)
- Triggers events when threshold values are exceeded (alarm, network message)
- Fixed system consisting of an M16 camera and interface boxes (overvoltage protection, power supply, connection to control center)

#### EN 54-10 Approval as a Point Flame Detector

The **European Committee for Standardization** sets out application guidelines for fire alarm systems in the EN 54 series of standards.

- Solution packages consisting of a flexible camera (M16, M73, S74) including accessories
- Conforms to the EU Construction Products Regulation
- Additional optical sensors can be used

## **CNPP Certification for Integration into Fire Alarm Systems**

The French National Centre for Prevention and Protection (CNPP) is an organization for risk prevention certification.

- Solution package consisting of a flexible camera (M73, S74) and special app
- Additional optical sensors can be used
- Option to upgrade existing cameras