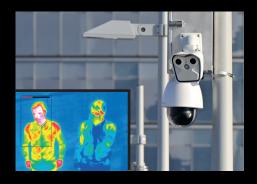

### Protection around the Clock: Discreet, Data-Protection-Compliant and Affordable

Intruders and burglars act discreetly and inconspicuously. They operate in the shadows. MOBOTIX thermal technology **reliably and affordably** detects uninvited guests, **even in absolute darkness**.

#### **Optimal Monitoring, Day and Night**

- People and the environment radiate different temperatures. MOBOTIX thermal technology makes these differences in temperature visible.
- Reliably detect and distinguish between people and objects (vehicles, humans, animals) in any light situation, even in absolute darkness.
- MOBOTIX thermal cameras with detection angles of up to 105° or a viewing range of more than 200 m (telephoto lens) offer the best perimeter and property protection — day and night.

#### **GDPR-Compliant Protection**

- People are detected by thermal imaging but cannot be identified.
  This protects privacy and conforms to the GDPR.
- Option: An **additional optical sensor**, which only acts in the event of an alarm, can be used to identify the intruders.
- With ActivitySensor and supporting apps, false alarms are significantly reduced.