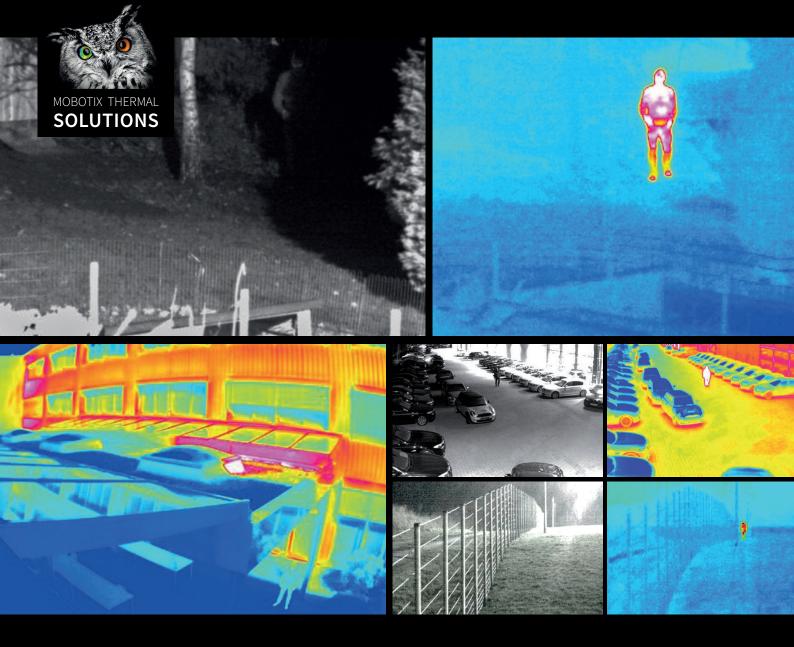

### Protection around the Clock: Discreet, Data-Protection-Compliant and Affordable

Intruders and burglars act discreetly and inconspicuously. They operate in the shadows. MOBOTIX thermal technology **reliably and affordably** detects uninvited guests, **even in absolute darkness**.

#### **Optimal Monitoring, Day and Night**

- People and the environment radiate different temperatures. MOBOTIX thermal technology makes these differences in temperature visible.
- Reliably detect and distinguish between people and objects (vehicles, humans, animals) in any light situation, even in absolute darkness.
- MOBOTIX thermal cameras with detection angles of up to 105° or a viewing range of more than 200 m (telephoto lens) offer the best perimeter and property protection — day and night.

#### **GDPR-Compliant Protection**

- People are detected by thermal imaging but cannot be identified.
  This protects privacy and conforms to the GDPR.
- Option: An **additional optical sensor**, which only acts in the event of an alarm, can be used to identify the intruders.
- With ActivitySensor and supporting apps, false alarms are significantly reduced.