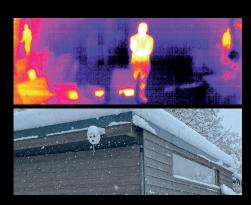

#### **Optimal Monitoring, Day and Night**

- People and the environment radiate different temperatures. MOBOTIX thermal technology makes these differences in temperature visible.
- Reliably detect and distinguish between people and objects (vehicles, humans, animals) in any light situation, even in absolute darkness.
- MOBOTIX thermal cameras with detection angles of up to 105° or a viewing range of more than 200 m (telephoto lens) offer the best perimeter and property protection — day and night.

#### **GDPR-Compliant Protection**

- People are detected by thermal imaging but cannot be identified.
  This protects privacy and conforms to the GDPR.
- Option: An **additional optical sensor**, which only acts in the event of an alarm, can be used to identify the intruders.
- With ActivitySensor and supporting apps, false alarms are significantly reduced.