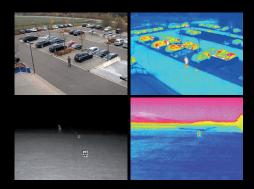

With a MOBOTIX video system, you can monitor up to 20 areas with individual thresholds in the camera's field of view. This makes the system **flexible**, **accurate**, and ensures that **false alarms are avoided**.

#### **Optimal Monitoring, Day and Night**

- People and the environment radiate different temperatures. MOBOTIX thermal technology makes these differences in temperature visible.
- Reliably detect and distinguish between people and objects (vehicles, humans, animals) in any light situation, even in absolute darkness.
- MOBOTIX thermal cameras with detection angles of up to 105° or a viewing range of more than 200 m (telephoto lens) offer the best perimeter and property protection — day and night.