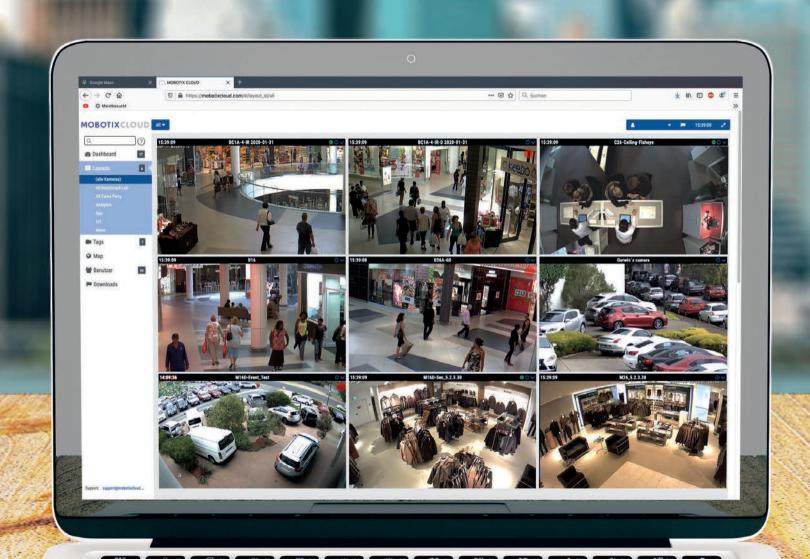

# Grid View, Camera Groups, Sharing

Keep an excellent overview of your video footage and access it anytime.

Thanks to the clear tile/grid layout and the ability to choose between multiple camera groups, accessing and browsing your video system is a simple, fast and convenient process. In the grid view, you can simply tap the relevant tile to go directly to the live

image from the camera. It's also incredibly easy to share your recordings: Simply export the videos using a decrypted URL or secure download.