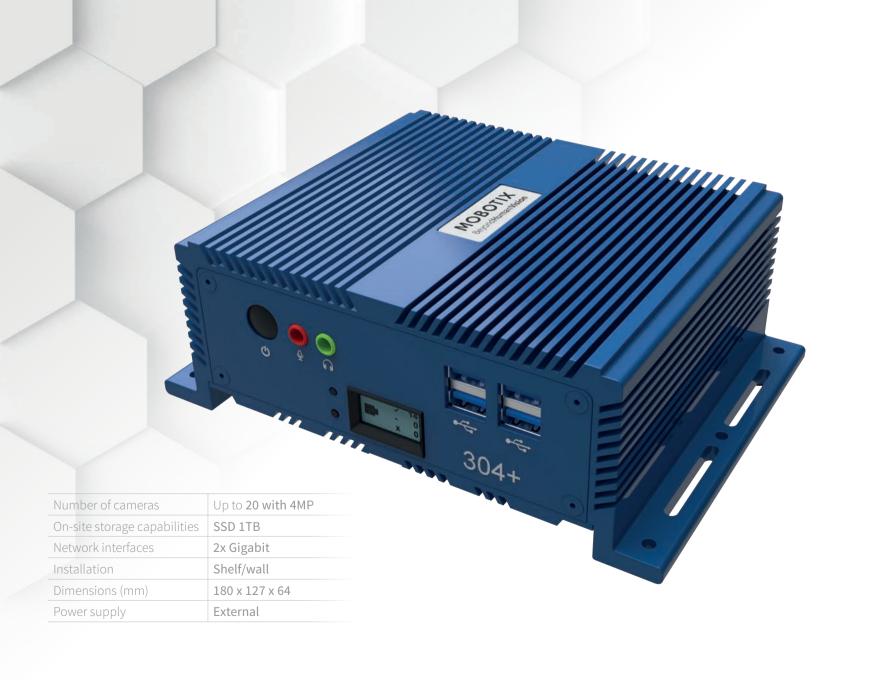

#### Hardware: MOBOTIX Bridge

The robust MOBOTIX CLOUD Bridge 304+ is your powerful and fast connection to the cloud.

- Encrypt data and ensure your internal network is secured against any external threats
- Protect against data loss during bandwidth fluctuations and extended network outages (buffer memory)
- Fanless metal housing with built-in status display
- Supports up to 20 cameras with 4MP image resolution
- Automatic software updates
- Extra durable, temperature range -10 to +50 °C / 14 122 F