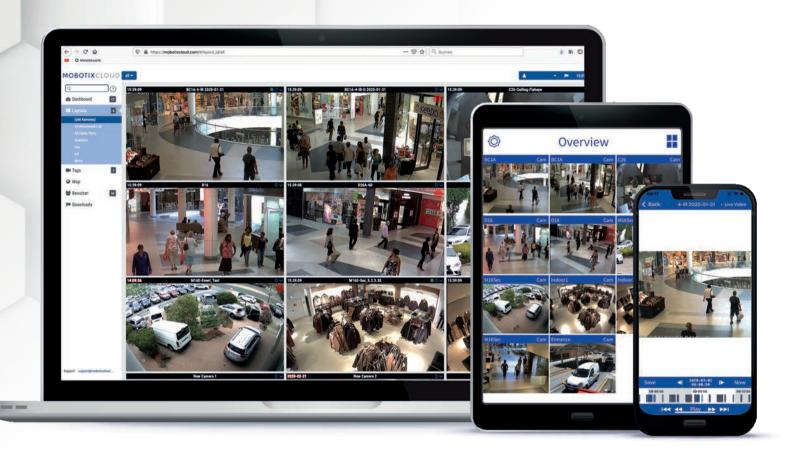

# Grid View, Camera Groups, Sharing

Keep an excellent overview of your video footage and access it anytime.

Thanks to the clear tile/grid layout and the ability to choose between multiple camera groups, accessing and browsing your video system is a simple, fast and convenient process. In the grid view, you can simply tap the relevant tile to go directly to the live

image from the camera. It's also incredibly easy to share your recordings: Simply export the videos using a decrypted URL or secure download.