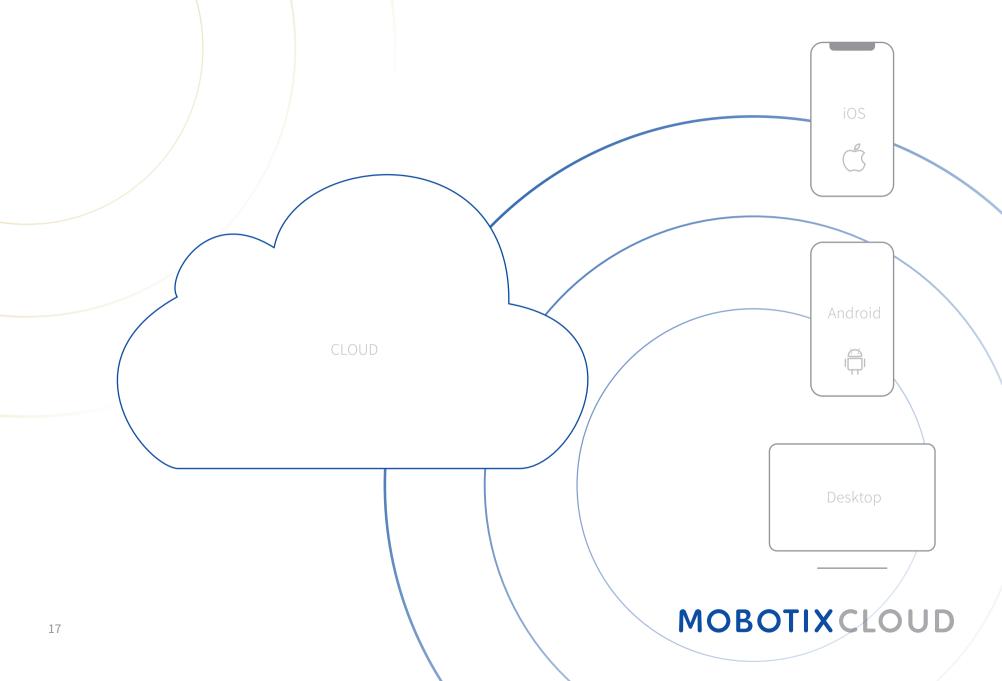

# Simply Secure. Easy for Sure.

Enjoy more freedom with MOBOTIX CLOUD.

Cloud technology is the future — so why not get started today? MOBOTIX CLOUD is an agile and dynamic platform that opens up entirely new opportunities for you or your business. Access your video systems **conveniently** and **securely**, **wherever** you want,

whenever you want. Manage your cameras and users **easily and efficiently** — from any device, whether you prefer a smartphone, tablet or PC.