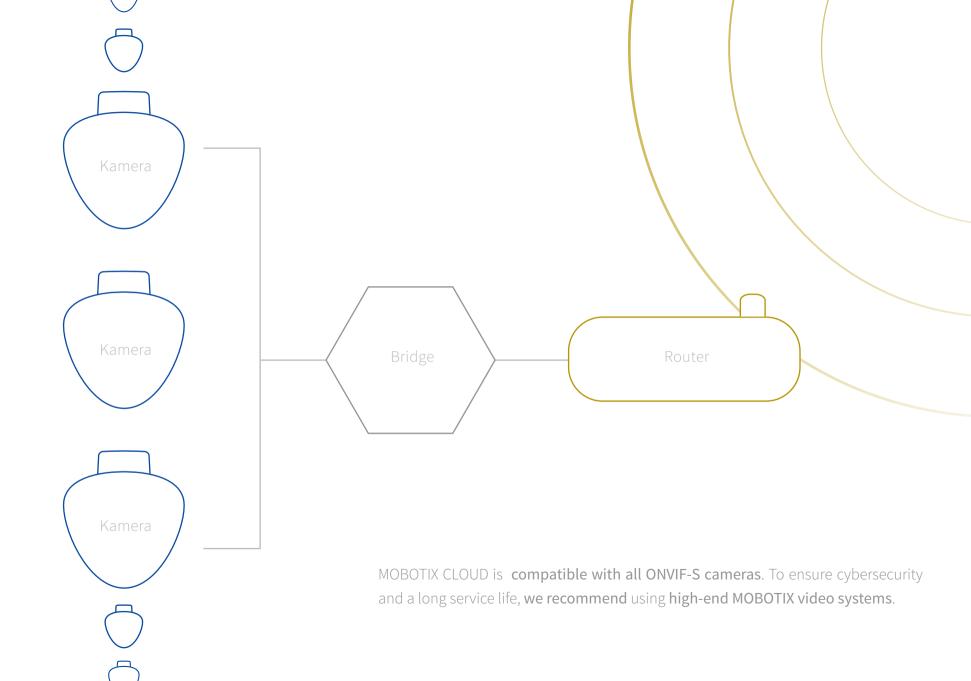

#### The Additional Benefits of the MOBOTIX CLOUD

Zero worries. Zero hassle. 100% secure.

- Get up and running right away with **Bridge** (hardware) and the app
- Cybersafe and GDPR compliant
- Protected against failure by Bridge, which acts as a buffer
- Compatible with all MOBOTIX systems and ONVIF cameras
- Only pay for the services you use
- All services from a single source, including camera installation
- 13 data centers: data is always stored in your region
- MOBOTIX is a reliable partner with more than 20 years of experience

#### Hardware: MOBOTIX Bridge

The robust MOBOTIX CLOUD Bridge 304+ is your powerful and fast connection to the cloud.

- Encrypt data and ensure your internal network is secured against any external threats
- Protect against data loss during bandwidth fluctuations and extended network outages (buffer memory)
- Fanless metal housing with built-in status display
- Supports up to 20 cameras with 4MP image resolution
- Automatic software updates
- Extra durable, temperature range -10 to +50 °C / 14 122 F