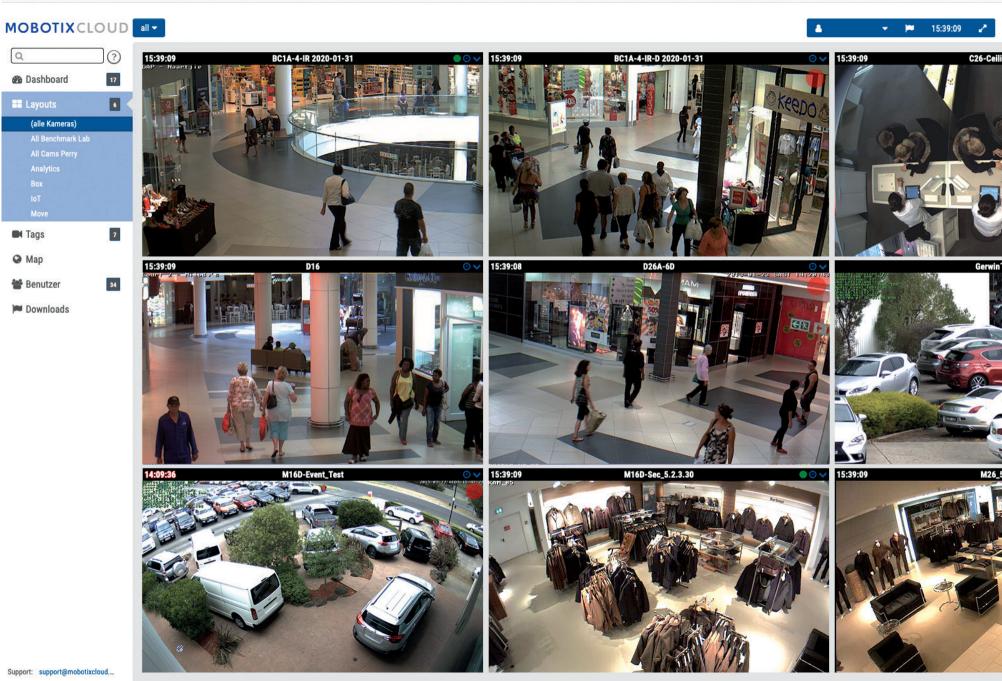

# Grid View, Camera Groups, Sharing

Keep an excellent overview of your video footage and access it anytime.

Thanks to the clear tile/grid layout and the ability to choose between multiple camera groups, accessing and browsing your video system is a simple, fast and convenient process. In the grid view, you can simply tap the relevant tile to go directly to the live

image from the camera. It's also incredibly easy to share your recordings: Simply export the videos using a decrypted URL or secure download.