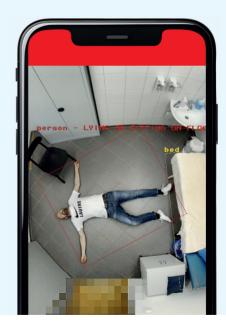

### MOBOTIX c71 NurseAssist – powered by Kepler **Recognize Falls and Bed-Exit Alarms immediately in Real-Time!**

Falls detected too late and bed exiting can now be avoided. **Intelligent MOBOTIX sensor technology supports** hospitals, nursing homes, and retirement homes effectively and cost-effectively in protecting patients and those in need of care – **automatically around the clock**.

# The perfect support for demanding 24/7 care

- ✓ Monitoring the well-being of patients with an optical sensor
- Hemispherical optical sensor with 360° all-round vision without blind spots
- ✓ Integrated AI-powered software detects incidents from live images
- ✓ Automatic alerts to personnel in the event of an alarm
- ✓ Direct patient dialog possible via integrated microphone/audio function

## Ø

MOBOTIT

- The system analyzes live images without saving them (data protection)
- Remote view into the room exclusively at Alarm triggering and for verification

MOBOTIX AG • Kaiserstrasse • 67722 Langmeil • Germany +49 (0) 6302 9816-103 • sales@mobotix.com • www.mobotix.com