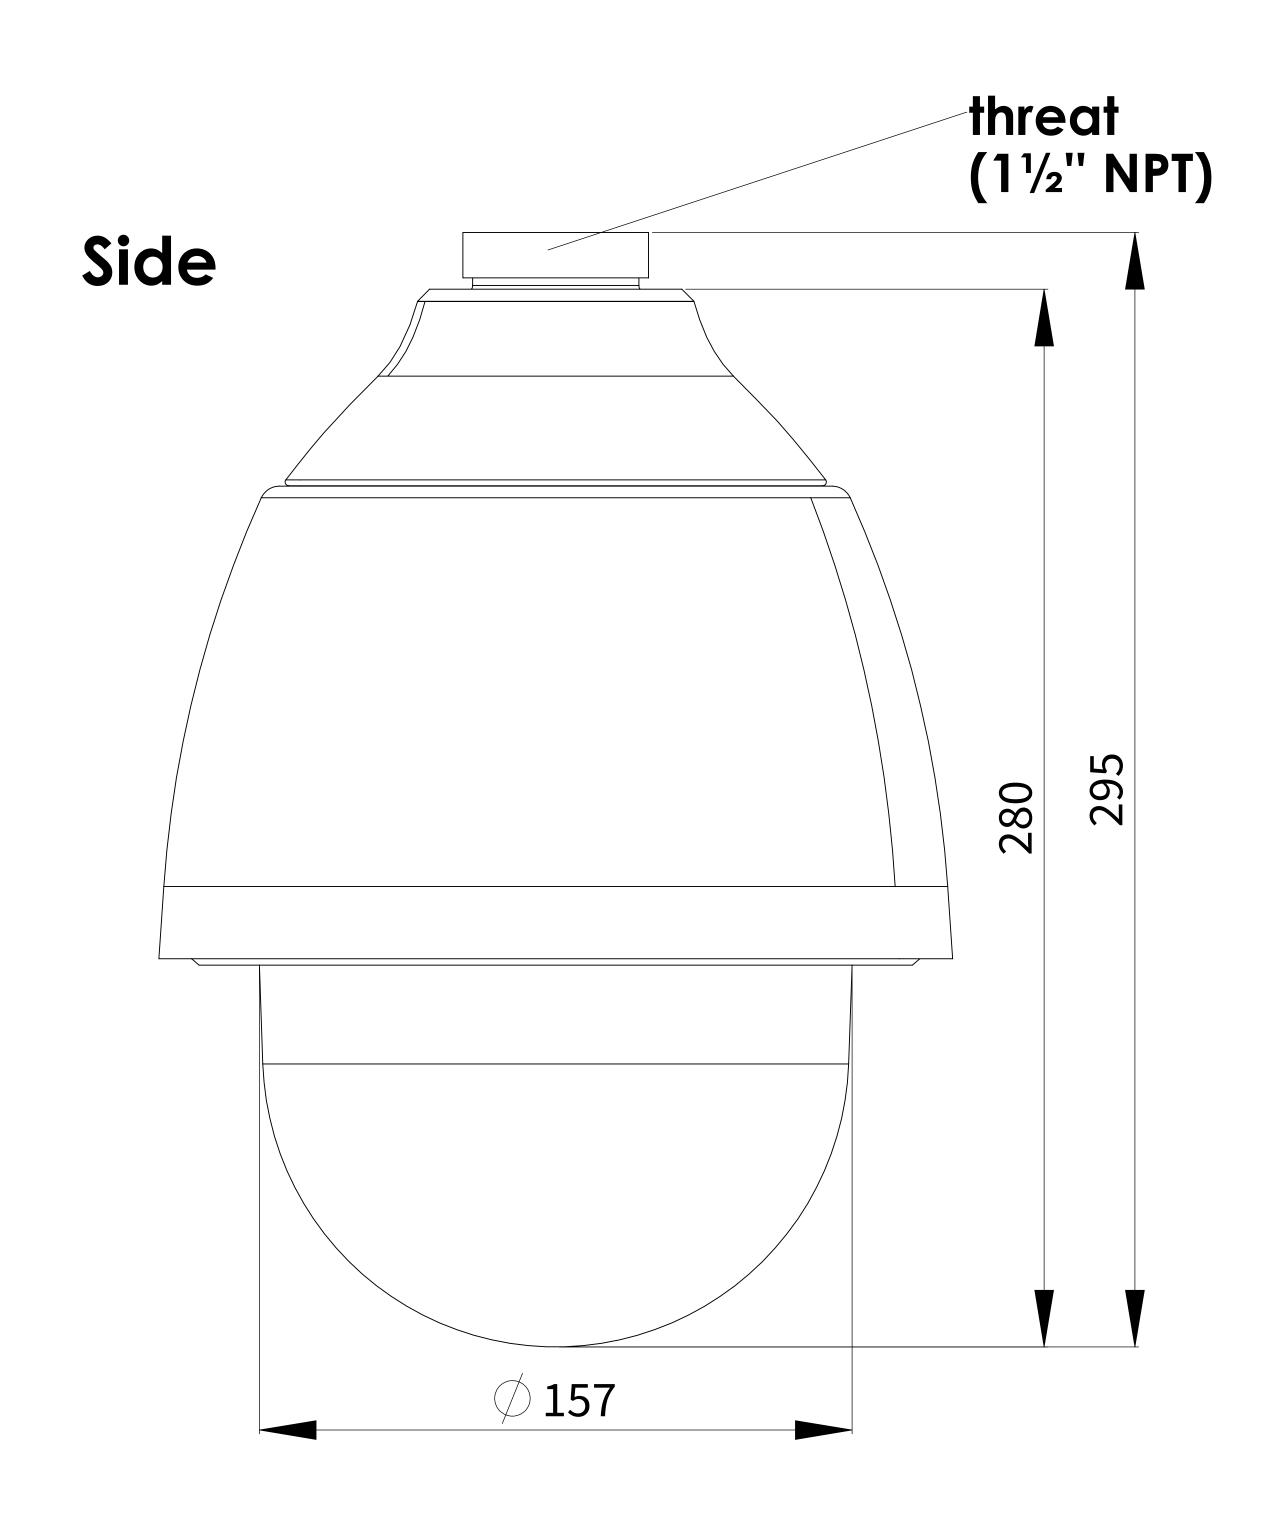

MOBOTIX does not take responsibility for the correctness and completeness of this data and recommends to verify the design and measures with the actual product delivered. Measures on goods delivered may vary due to manufacturing tolerances and environmental temperature material impacts. Technical specifications of the enclosed data is subject to change without notice. As all Design information are subject to MOBOTIX IPR, the reproduction and distribution of this data as well as the communication of its contents is prohibited and offenders will be held liable.

| Beyond Human Vision                           | MOBOTIX | <br>20.102.925-01 Mx-SD2A-230-LL-VA |     |  |  |
|-----------------------------------------------|---------|-------------------------------------|-----|--|--|
| Des. Changes Date Name Replacement Sheet 1 of |         | _                                   | OB/ |  |  |