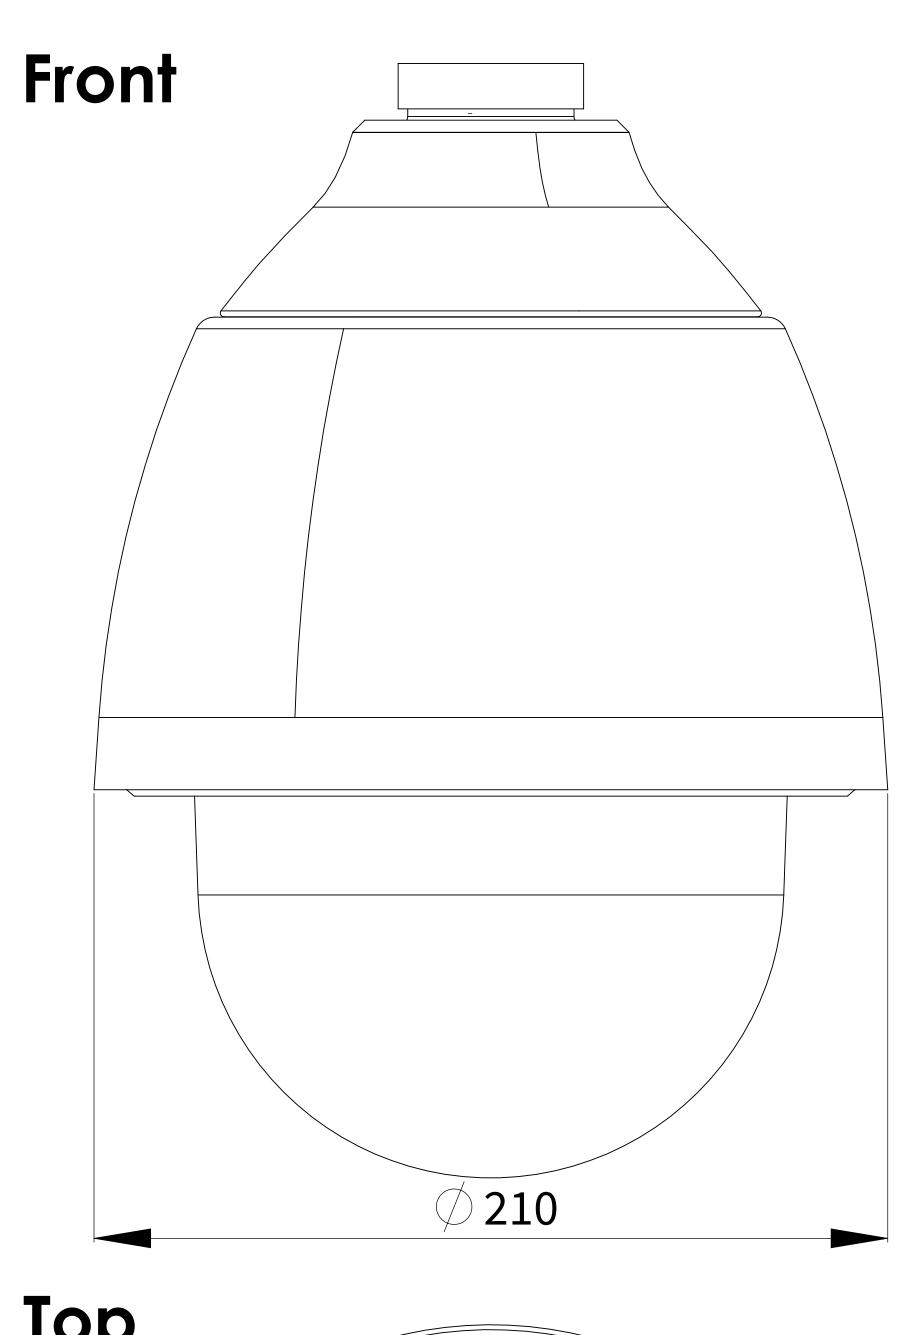

MOBOTIX does not take responsibility for the correctness and completeness of this data and recommends to verify the design and measures with the actual product delivered. Measures on goods delivered may vary due to manufacturing tolerances and environmental temperature material impacts. Technical specifications of the enclosed data is subject to change without notice. As all Design information are subject to MOBOTIX IPR, the reproduction and distribution of this data as well as the communication of its contents is prohibited and offenders will be held liable.

| Beyond Human Vision                           | MOBOTIX | <br>20.102.925-01 Mx-SD2A-230-LL-VA |     |  |  |
|-----------------------------------------------|---------|-------------------------------------|-----|--|--|
| Des. Changes Date Name Replacement Sheet 1 of |         | _                                   | OB/ |  |  |