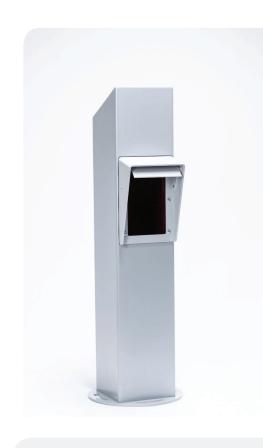

## Number plate recognition

Datasheet CR Säule 2.0

Due to its compact design the pillar is able to hold camera and infrared lamp giving perfect sight to the license plate.

Network boxes or PoE switches with LWL can be added optional securing the equipment from vandalism. Positioning of the aluminum case in almost any area in or outdoor is possible.

For usage on loose or sandy ground a concrete fundament having at least 35x35 cm should be used. To avoid picture irritations caused by the sun a roof can be added to the acrylic glass pane with a variable cover.

## Technical details:

- Material: Aluminum
- Dimensions: 910x180x180 mm
- Color: RAL 9006 (other colors possible)

Quality certification:

DIN 55 350 - 18 - 4.3.4