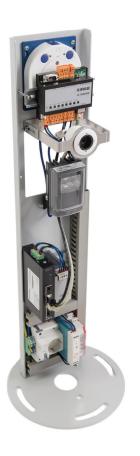

## Number plate recognition

Datasheet CR Säule 2.0

Due to its compact design the pillar is able to hold camera and infrared lamp giving perfect sight to the license plate.

Network boxes or PoE switches with LWL can be added optional securing the equipment from vandalism. Positioning of the aluminum case in almost any area in or outdoor is possible.

## Technical details:

- Material: Aluminum
- Dimensions: 910x180x180 mm
- Color: RAL 9006 (other colors possible)

Quality certification:

DIN 55 350 - 18 - 4.3.4