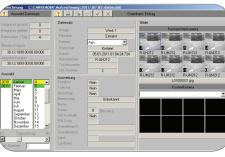

## Recording:

All gate activities are stored in a database including pictures making it possible to follow up all accesses and departures. Various search criteria give a fast result access and export functionality.